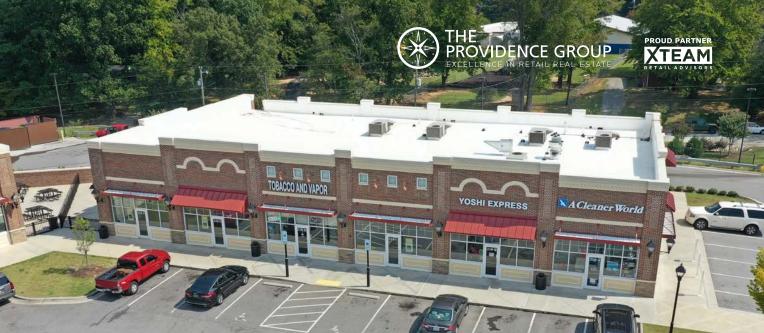

# **MAIN STREET MARKET**

240 MARKET VIEW DR | KERNERSVILLE, NC 27284

| 1       Lowes Food       49,200 SF         2       Available       1,400 SF         3       Lee Nails       1,400 SF         4       Tiger Kim       2,800 SF         5       Jersey Mike's Subs       1,400 SF         6       Ledo Pizza       2,800 SF         7       Benchmark Physical Therapy       1,400 SF         8       Tobacco Shop       1,400 SF         9       Mountain Valley Hospice       1,400 SF         10       Barberitos       2,800 SF         11-13       Pet Supermarket       5,600 SF         14       Yoshi Express       1,400 SF         A       Aspen Dental       3,500 SF         B       My Eyelab       3,200 SF         C       GoHealth       2,500 SF         D       Truliant Federal Credit Union       3,000 SF         OP-3       Available       1.36 Acres | SUITE | TENANT                        | SQUARE FEET |
|------------------------------------------------------------------------------------------------------------------------------------------------------------------------------------------------------------------------------------------------------------------------------------------------------------------------------------------------------------------------------------------------------------------------------------------------------------------------------------------------------------------------------------------------------------------------------------------------------------------------------------------------------------------------------------------------------------------------------------------------------------------------------------------------------------|-------|-------------------------------|-------------|
| 3       Lee Nails       1,400 SF         4       Tiger Kim       2,800 SF         5       Jersey Mike's Subs       1,400 SF         6       Ledo Pizza       2,800 SF         7       Benchmark Physical Therapy       1,400 SF         8       Tobacco Shop       1,400 SF         9       Mountain Valley Hospice       1,400 SF         10       Barberitos       2,800 SF         11-13       Pet Supermarket       5,600 SF         14       Yoshi Express       1,400 SF         A       Aspen Dental       3,500 SF         B       My Eyelab       3,200 SF         C       GoHealth       2,500 SF         D       Truliant Federal Credit Union       3,000 SF                                                                                                                                   | 1     | Lowes Food                    | 49,200 SF   |
| 4       Tiger Kim       2,800 SF         5       Jersey Mike's Subs       1,400 SF         6       Ledo Pizza       2,800 SF         7       Benchmark Physical Therapy       1,400 SF         8       Tobacco Shop       1,400 SF         9       Mountain Valley Hospice       1,400 SF         10       Barberitos       2,800 SF         11-13       Pet Supermarket       5,600 SF         14       Yoshi Express       1,400 SF         A       Aspen Dental       3,500 SF         B       My Eyelab       3,200 SF         C       GoHealth       2,500 SF         D       Truliant Federal Credit Union       3,000 SF                                                                                                                                                                            | 2     | Available                     | 1,400 SF    |
| 5       Jersey Mike's Subs       1,400 SF         6       Ledo Pizza       2,800 SF         7       Benchmark Physical Therapy       1,400 SF         8       Tobacco Shop       1,400 SF         9       Mountain Valley Hospice       1,400 SF         10       Barberitos       2,800 SF         11-13       Pet Supermarket       5,600 SF         14       Yoshi Express       1,400 SF         A       Aspen Dental       3,500 SF         B       My Eyelab       3,200 SF         C       GoHealth       2,500 SF         D       Truliant Federal Credit Union       3,000 SF                                                                                                                                                                                                                     | 3     | Lee Nails                     | 1,400 SF    |
| 6 Ledo Pizza 2,800 SF 7 Benchmark Physical Therapy 1,400 SF 8 Tobacco Shop 1,400 SF 9 Mountain Valley Hospice 1,400 SF 10 Barberitos 2,800 SF 11-13 Pet Supermarket 5,600 SF 14 Yoshi Express 1,400 SF 15 Available 1,400 SF A Aspen Dental 3,500 SF B My Eyelab 3,200 SF C GoHealth 2,500 SF D Truliant Federal Credit Union 3,000 SF                                                                                                                                                                                                                                                                                                                                                                                                                                                                     | 4     | Tiger Kim                     | 2,800 SF    |
| 7 Benchmark Physical Therapy 1,400 SF 8 Tobacco Shop 1,400 SF 9 Mountain Valley Hospice 1,400 SF 10 Barberitos 2,800 SF 11-13 Pet Supermarket 5,600 SF 14 Yoshi Express 1,400 SF 15 Available 1,400 SF A Aspen Dental 3,500 SF B My Eyelab 3,200 SF C GoHealth 2,500 SF D Truliant Federal Credit Union 3,000 SF                                                                                                                                                                                                                                                                                                                                                                                                                                                                                           | 5     | Jersey Mike's Subs            | 1,400 SF    |
| 8       Tobacco Shop       1,400 SF         9       Mountain Valley Hospice       1,400 SF         10       Barberitos       2,800 SF         11-13       Pet Supermarket       5,600 SF         14       Yoshi Express       1,400 SF         15       Available       1,400 SF         A       Aspen Dental       3,500 SF         B       My Eyelab       3,200 SF         C       GoHealth       2,500 SF         D       Truliant Federal Credit Union       3,000 SF                                                                                                                                                                                                                                                                                                                                 | 6     | Ledo Pizza                    | 2,800 SF    |
| 9       Mountain Valley Hospice       1,400 SF         10       Barberitos       2,800 SF         11-13       Pet Supermarket       5,600 SF         14       Yoshi Express       1,400 SF         15       Available       1,400 SF         A       Aspen Dental       3,500 SF         B       My Eyelab       3,200 SF         C       GoHealth       2,500 SF         D       Truliant Federal Credit Union       3,000 SF                                                                                                                                                                                                                                                                                                                                                                             | 7     | Benchmark Physical Therapy    | 1,400 SF    |
| 10       Barberitos       2,800 SF         11-13       Pet Supermarket       5,600 SF         14       Yoshi Express       1,400 SF         15       Available       1,400 SF         A       Aspen Dental       3,500 SF         B       My Eyelab       3,200 SF         C       GoHealth       2,500 SF         D       Truliant Federal Credit Union       3,000 SF                                                                                                                                                                                                                                                                                                                                                                                                                                    | 8     | Tobacco Shop                  | 1,400 SF    |
| 11-13       Pet Supermarket       5,600 SF         14       Yoshi Express       1,400 SF         15       Available       1,400 SF         A       Aspen Dental       3,500 SF         B       My Eyelab       3,200 SF         C       GoHealth       2,500 SF         D       Truliant Federal Credit Union       3,000 SF                                                                                                                                                                                                                                                                                                                                                                                                                                                                               | 9     | Mountain Valley Hospice       | 1,400 SF    |
| 14 Yoshi Express 1,400 SF  15 Available 1,400 SF  A Aspen Dental 3,500 SF  B My Eyelab 3,200 SF  C GoHealth 2,500 SF  D Truliant Federal Credit Union 3,000 SF                                                                                                                                                                                                                                                                                                                                                                                                                                                                                                                                                                                                                                             | 10    | Barberitos                    | 2,800 SF    |
| 15Available1,400 SFAAspen Dental3,500 SFBMy Eyelab3,200 SFCGoHealth2,500 SFDTruliant Federal Credit Union3,000 SF                                                                                                                                                                                                                                                                                                                                                                                                                                                                                                                                                                                                                                                                                          | 11-13 | Pet Supermarket               | 5,600 SF    |
| A Aspen Dental 3,500 SF B My Eyelab 3,200 SF C GoHealth 2,500 SF D Truliant Federal Credit Union 3,000 SF                                                                                                                                                                                                                                                                                                                                                                                                                                                                                                                                                                                                                                                                                                  | 14    | Yoshi Express                 | 1,400 SF    |
| B My Eyelab 3,200 SF C GoHealth 2,500 SF D Truliant Federal Credit Union 3,000 SF                                                                                                                                                                                                                                                                                                                                                                                                                                                                                                                                                                                                                                                                                                                          | 15    | Available                     | 1,400 SF    |
| C GoHealth 2,500 SF D Truliant Federal Credit Union 3,000 SF                                                                                                                                                                                                                                                                                                                                                                                                                                                                                                                                                                                                                                                                                                                                               | А     | Aspen Dental                  | 3,500 SF    |
| D Truliant Federal Credit Union 3,000 SF                                                                                                                                                                                                                                                                                                                                                                                                                                                                                                                                                                                                                                                                                                                                                                   | В     | My Eyelab                     | 3,200 SF    |
| ,                                                                                                                                                                                                                                                                                                                                                                                                                                                                                                                                                                                                                                                                                                                                                                                                          | С     | GoHealth                      | 2,500 SF    |
| OP-3 Available 1.36 Acres                                                                                                                                                                                                                                                                                                                                                                                                                                                                                                                                                                                                                                                                                                                                                                                  | D     | Truliant Federal Credit Union | 3,000 SF    |
|                                                                                                                                                                                                                                                                                                                                                                                                                                                                                                                                                                                                                                                                                                                                                                                                            | OP-3  | Available                     | 1.36 Acres  |