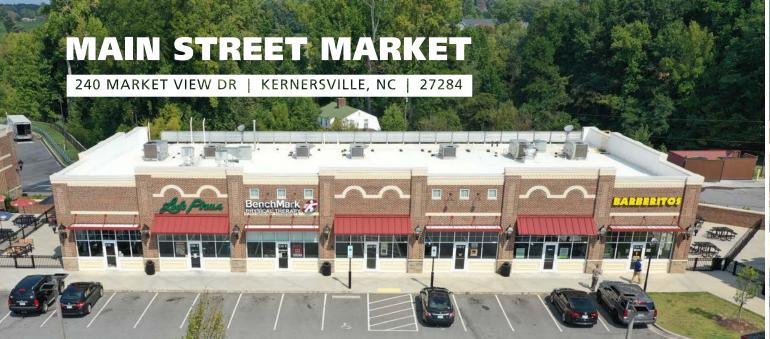

# **MAIN STREET MARKET**

240 MARKET VIEW DR | KERNERSVILLE, NC 27284

#### **LOCATION OVERVIEW**

77,800 square foot Lowes Foods anchored shopping center strategically located along Kernersville's primary retail corridor between I-40 Business and downtown