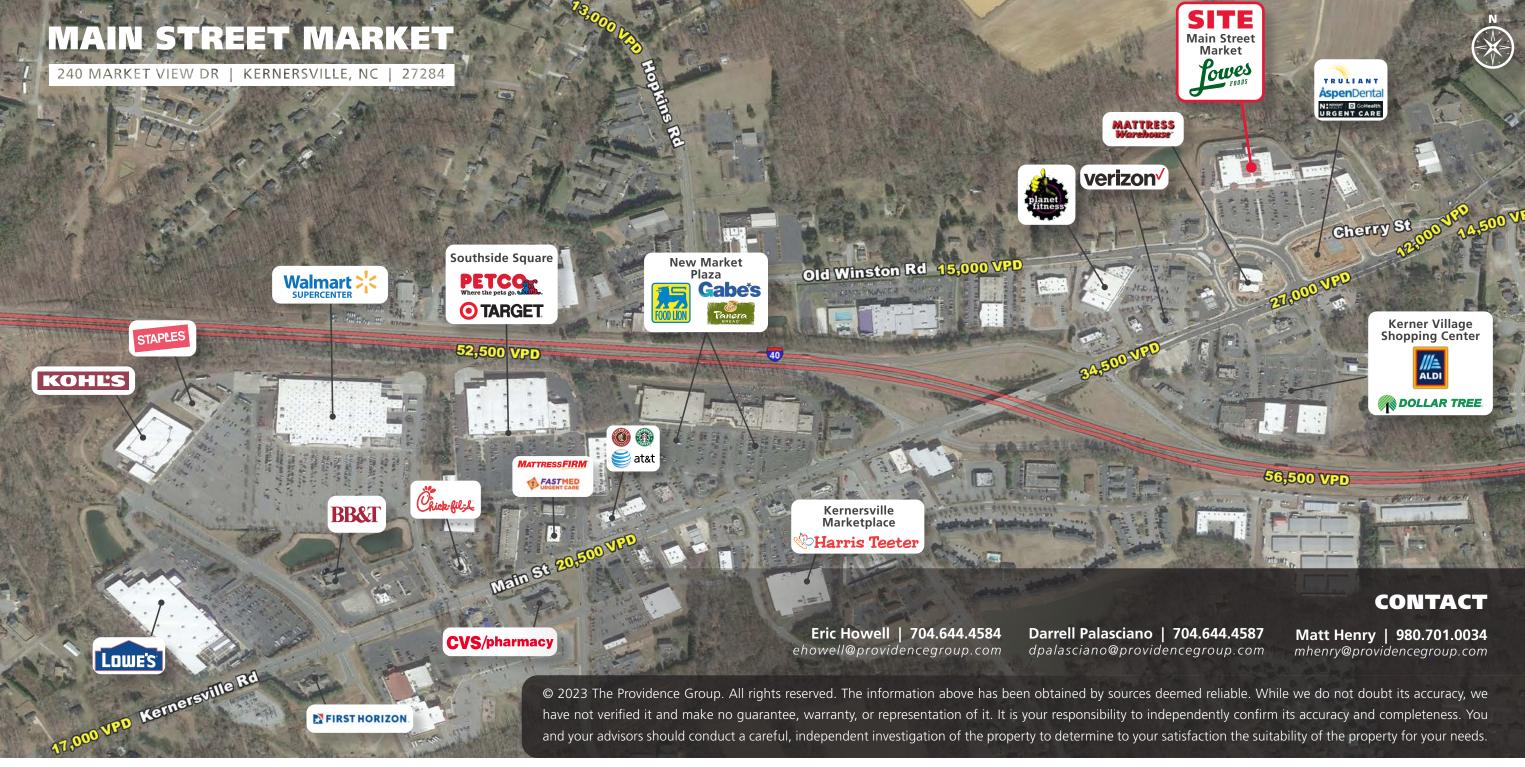

# **MAIN STREET MARKET**

240 MARKET VIEW DR | KERNERSVILLE, NC 27284

#### **PROPERTY HIGHLIGHTS**

- Highly desirable first class retail trade area with very low vacancy
- Wide view corridors with nearly 1,000 feet of frontage along South Main Street
- Major retailers in the market include Target, Kohl's, Lowe's Home Improvement, Walmart Supercenter, Harris Teeter, Petco, Food Lion, and CVS
- Traffic Counts: South Main St 26,000 AADT; Old Winston Rd 15,000 AADT

#### **CONTACT**

**Darrell Palasciano | 704.644.4587** dpalasciano@providencegroup.com

**Eric Howell | 704.644.4584** ehowell@providencegroup.com

Matt Henry | 980.701.0034 mhenry@providencegroup.com

| <b>DEMOGRAPHICS (2021)</b> | 3 MILE   | 5 MILE   | 7 MILE   |
|----------------------------|----------|----------|----------|
| POPULATION                 | 34,050   | 64,507   | 108,998  |
| AVERAGE HH INCOME          | \$79,848 | \$81,899 | \$81,654 |
| MEDIAN HH INCOME           | \$62,692 | \$67,377 | \$68,082 |
| BUSINESS ESTABLISHMENTS    | 1,791    | 2,340    | 3,825    |
| DAYTIME EMPLOYMENT         | 16,910   | 23,232   | 45,701   |

© 2023 The Providence Group. All rights reserved. The information above has been obtained by sources deemed reliable. While we do not doubt its accuracy, we have not verified it and make no guarantee, warranty, or representation of it. It is your responsibility to independently confirm its accuracy and completeness. You and your advisors should conduct a careful, independent investigation of the property to determine to your satisfaction the suitability of the property for your needs.