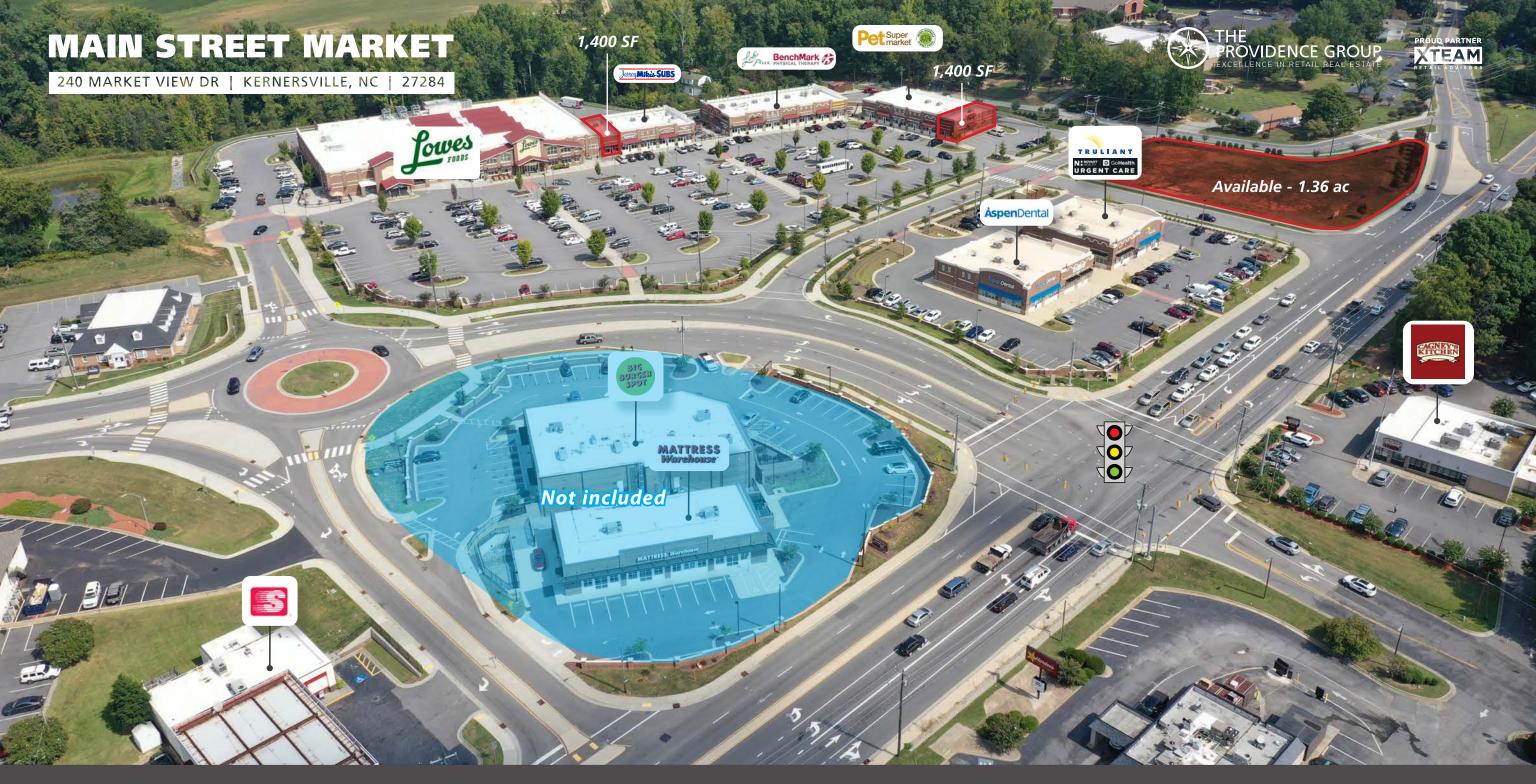

# **MAIN STREET MARKET**

240 MARKET VIEW DR | KERNERSVILLE, NC 27284

| 1       Lowes Food       49,200 SF         2       Available       1,400 SF         3       Lee Nails       1,400 SF         4       Tiger Kim       2,800 SF         5       Jersey Mike's Subs       1,400 SF         6       Ledo Pizza       2,800 SF         7       Benchmark Physical Therapy       1,400 SF         8       Tobacco Shop       1,400 SF         9       Mountain Valley Hospice       1,400 SF         10       Barberitos       2,800 SF         11-13       Pet Supermarket       5,600 SF         14       Yoshi Express       1,400 SF         A       Aspen Dental       3,500 SF         B       My Eyelab       3,200 SF         C       GoHealth       2,500 SF         D       Truliant Federal Credit Union       3,000 SF         OP-3       Available       1.36 Acres | SUITE | TENANT                        | SQUARE FEET |
|------------------------------------------------------------------------------------------------------------------------------------------------------------------------------------------------------------------------------------------------------------------------------------------------------------------------------------------------------------------------------------------------------------------------------------------------------------------------------------------------------------------------------------------------------------------------------------------------------------------------------------------------------------------------------------------------------------------------------------------------------------------------------------------------------------|-------|-------------------------------|-------------|
| 3       Lee Nails       1,400 SF         4       Tiger Kim       2,800 SF         5       Jersey Mike's Subs       1,400 SF         6       Ledo Pizza       2,800 SF         7       Benchmark Physical Therapy       1,400 SF         8       Tobacco Shop       1,400 SF         9       Mountain Valley Hospice       1,400 SF         10       Barberitos       2,800 SF         11-13       Pet Supermarket       5,600 SF         14       Yoshi Express       1,400 SF         A       Aspen Dental       3,500 SF         B       My Eyelab       3,200 SF         C       GoHealth       2,500 SF         D       Truliant Federal Credit Union       3,000 SF                                                                                                                                   | 1     | Lowes Food                    | 49,200 SF   |
| 4       Tiger Kim       2,800 SF         5       Jersey Mike's Subs       1,400 SF         6       Ledo Pizza       2,800 SF         7       Benchmark Physical Therapy       1,400 SF         8       Tobacco Shop       1,400 SF         9       Mountain Valley Hospice       1,400 SF         10       Barberitos       2,800 SF         11-13       Pet Supermarket       5,600 SF         14       Yoshi Express       1,400 SF         A       Aspen Dental       3,500 SF         B       My Eyelab       3,200 SF         C       GoHealth       2,500 SF         D       Truliant Federal Credit Union       3,000 SF                                                                                                                                                                            | 2     | Available                     | 1,400 SF    |
| 5       Jersey Mike's Subs       1,400 SF         6       Ledo Pizza       2,800 SF         7       Benchmark Physical Therapy       1,400 SF         8       Tobacco Shop       1,400 SF         9       Mountain Valley Hospice       1,400 SF         10       Barberitos       2,800 SF         11-13       Pet Supermarket       5,600 SF         14       Yoshi Express       1,400 SF         A       Aspen Dental       3,500 SF         B       My Eyelab       3,200 SF         C       GoHealth       2,500 SF         D       Truliant Federal Credit Union       3,000 SF                                                                                                                                                                                                                     | 3     | Lee Nails                     | 1,400 SF    |
| 6 Ledo Pizza 2,800 SF 7 Benchmark Physical Therapy 1,400 SF 8 Tobacco Shop 1,400 SF 9 Mountain Valley Hospice 1,400 SF 10 Barberitos 2,800 SF 11-13 Pet Supermarket 5,600 SF 14 Yoshi Express 1,400 SF 15 Available 1,400 SF A Aspen Dental 3,500 SF B My Eyelab 3,200 SF C GoHealth 2,500 SF D Truliant Federal Credit Union 3,000 SF                                                                                                                                                                                                                                                                                                                                                                                                                                                                     | 4     | Tiger Kim                     | 2,800 SF    |
| 7 Benchmark Physical Therapy 1,400 SF 8 Tobacco Shop 1,400 SF 9 Mountain Valley Hospice 1,400 SF 10 Barberitos 2,800 SF 11-13 Pet Supermarket 5,600 SF 14 Yoshi Express 1,400 SF 15 Available 1,400 SF A Aspen Dental 3,500 SF B My Eyelab 3,200 SF C GoHealth 2,500 SF D Truliant Federal Credit Union 3,000 SF                                                                                                                                                                                                                                                                                                                                                                                                                                                                                           | 5     | Jersey Mike's Subs            | 1,400 SF    |
| 8       Tobacco Shop       1,400 SF         9       Mountain Valley Hospice       1,400 SF         10       Barberitos       2,800 SF         11-13       Pet Supermarket       5,600 SF         14       Yoshi Express       1,400 SF         15       Available       1,400 SF         A       Aspen Dental       3,500 SF         B       My Eyelab       3,200 SF         C       GoHealth       2,500 SF         D       Truliant Federal Credit Union       3,000 SF                                                                                                                                                                                                                                                                                                                                 | 6     | Ledo Pizza                    | 2,800 SF    |
| 9       Mountain Valley Hospice       1,400 SF         10       Barberitos       2,800 SF         11-13       Pet Supermarket       5,600 SF         14       Yoshi Express       1,400 SF         15       Available       1,400 SF         A       Aspen Dental       3,500 SF         B       My Eyelab       3,200 SF         C       GoHealth       2,500 SF         D       Truliant Federal Credit Union       3,000 SF                                                                                                                                                                                                                                                                                                                                                                             | 7     | Benchmark Physical Therapy    | 1,400 SF    |
| 10       Barberitos       2,800 SF         11-13       Pet Supermarket       5,600 SF         14       Yoshi Express       1,400 SF         15       Available       1,400 SF         A       Aspen Dental       3,500 SF         B       My Eyelab       3,200 SF         C       GoHealth       2,500 SF         D       Truliant Federal Credit Union       3,000 SF                                                                                                                                                                                                                                                                                                                                                                                                                                    | 8     | Tobacco Shop                  | 1,400 SF    |
| 11-13       Pet Supermarket       5,600 SF         14       Yoshi Express       1,400 SF         15       Available       1,400 SF         A       Aspen Dental       3,500 SF         B       My Eyelab       3,200 SF         C       GoHealth       2,500 SF         D       Truliant Federal Credit Union       3,000 SF                                                                                                                                                                                                                                                                                                                                                                                                                                                                               | 9     | Mountain Valley Hospice       | 1,400 SF    |
| 14 Yoshi Express 1,400 SF  15 Available 1,400 SF  A Aspen Dental 3,500 SF  B My Eyelab 3,200 SF  C GoHealth 2,500 SF  D Truliant Federal Credit Union 3,000 SF                                                                                                                                                                                                                                                                                                                                                                                                                                                                                                                                                                                                                                             | 10    | Barberitos                    | 2,800 SF    |
| 15Available1,400 SFAAspen Dental3,500 SFBMy Eyelab3,200 SFCGoHealth2,500 SFDTruliant Federal Credit Union3,000 SF                                                                                                                                                                                                                                                                                                                                                                                                                                                                                                                                                                                                                                                                                          | 11-13 | Pet Supermarket               | 5,600 SF    |
| A Aspen Dental 3,500 SF B My Eyelab 3,200 SF C GoHealth 2,500 SF D Truliant Federal Credit Union 3,000 SF                                                                                                                                                                                                                                                                                                                                                                                                                                                                                                                                                                                                                                                                                                  | 14    | Yoshi Express                 | 1,400 SF    |
| B My Eyelab 3,200 SF C GoHealth 2,500 SF D Truliant Federal Credit Union 3,000 SF                                                                                                                                                                                                                                                                                                                                                                                                                                                                                                                                                                                                                                                                                                                          | 15    | Available                     | 1,400 SF    |
| C GoHealth 2,500 SF D Truliant Federal Credit Union 3,000 SF                                                                                                                                                                                                                                                                                                                                                                                                                                                                                                                                                                                                                                                                                                                                               | А     | Aspen Dental                  | 3,500 SF    |
| D Truliant Federal Credit Union 3,000 SF                                                                                                                                                                                                                                                                                                                                                                                                                                                                                                                                                                                                                                                                                                                                                                   | В     | My Eyelab                     | 3,200 SF    |
| ,                                                                                                                                                                                                                                                                                                                                                                                                                                                                                                                                                                                                                                                                                                                                                                                                          | С     | GoHealth                      | 2,500 SF    |
| OP-3 Available 1.36 Acres                                                                                                                                                                                                                                                                                                                                                                                                                                                                                                                                                                                                                                                                                                                                                                                  | D     | Truliant Federal Credit Union | 3,000 SF    |
|                                                                                                                                                                                                                                                                                                                                                                                                                                                                                                                                                                                                                                                                                                                                                                                                            | OP-3  | Available                     | 1.36 Acres  |

NOT INCLUDED