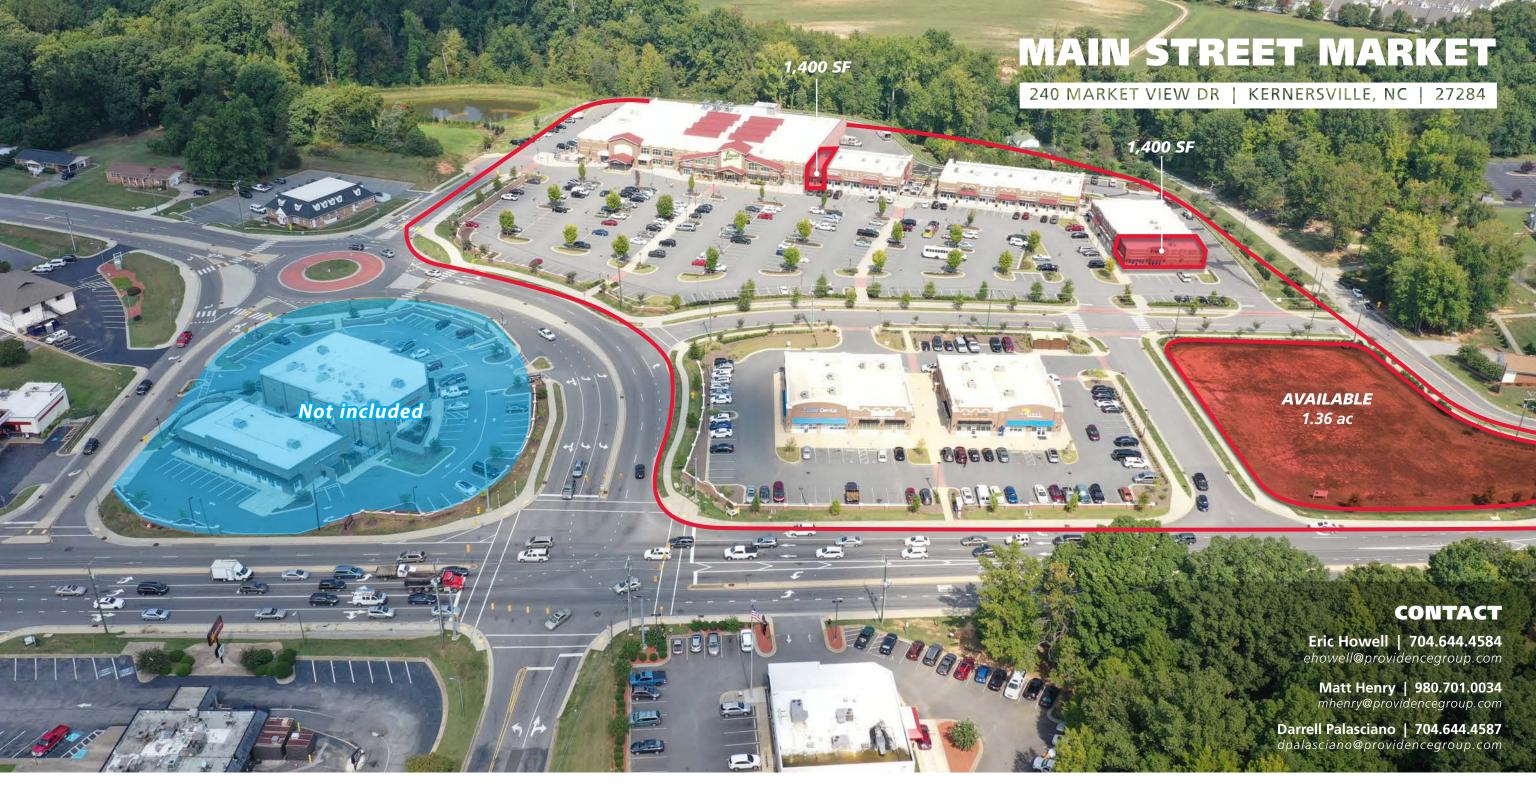

# **MAIN STREET MARKET**

240 MARKET VIEW DR | KERNERSVILLE, NC 27284

#### **LOCATION OVERVIEW**

77,800 square foot Lowes Foods anchored shopping center strategically located along Kernersville's primary retail corridor between I-40 Business and downtown

#### **PROPERTY HIGHLIGHTS**

- Highly desirable first class retail trade area with very low vacancy
- Wide view corridors with nearly 1,000 feet of frontage along South Main Street
- Major retailers in the market include Target, Kohl's, Lowe's Home Improvement, Walmart Supercenter, Harris Teeter, Petco, Food Lion, and CVS
- Traffic Counts: South Main St 26,000 AADT; Old Winston Rd 15,000 AADT

# **MAIN STREET MARKET**

240 MARKET VIEW DR | KERNERSVILLE, NC 27284

| 1       Lowes Food       49,200 SF         2       Available       1,400 SF         3       Lee Nails       1,400 SF         4       Tiger Kim       2,800 SF         5       Jersey Mike's Subs       1,400 SF         6       Ledo Pizza       2,800 SF         7       Benchmark Physical Therapy       1,400 SF         8       Tobacco Shop       1,400 SF         9       Mountain Valley Hospice       1,400 SF         10       Barberitos       2,800 SF         11-13       Pet Supermarket       5,600 SF         14       Yoshi Express       1,400 SF         A       Aspen Dental       3,500 SF         B       My Eyelab       3,200 SF         C       GoHealth       2,500 SF         D       Truliant Federal Credit Union       3,000 SF         OP-3       Available       1.36 Acres | SUITE | TENANT                        | SQUARE FEET |
|------------------------------------------------------------------------------------------------------------------------------------------------------------------------------------------------------------------------------------------------------------------------------------------------------------------------------------------------------------------------------------------------------------------------------------------------------------------------------------------------------------------------------------------------------------------------------------------------------------------------------------------------------------------------------------------------------------------------------------------------------------------------------------------------------------|-------|-------------------------------|-------------|
| 3       Lee Nails       1,400 SF         4       Tiger Kim       2,800 SF         5       Jersey Mike's Subs       1,400 SF         6       Ledo Pizza       2,800 SF         7       Benchmark Physical Therapy       1,400 SF         8       Tobacco Shop       1,400 SF         9       Mountain Valley Hospice       1,400 SF         10       Barberitos       2,800 SF         11-13       Pet Supermarket       5,600 SF         14       Yoshi Express       1,400 SF         A       Aspen Dental       3,500 SF         B       My Eyelab       3,200 SF         C       GoHealth       2,500 SF         D       Truliant Federal Credit Union       3,000 SF                                                                                                                                   | 1     | Lowes Food                    | 49,200 SF   |
| 4       Tiger Kim       2,800 SF         5       Jersey Mike's Subs       1,400 SF         6       Ledo Pizza       2,800 SF         7       Benchmark Physical Therapy       1,400 SF         8       Tobacco Shop       1,400 SF         9       Mountain Valley Hospice       1,400 SF         10       Barberitos       2,800 SF         11-13       Pet Supermarket       5,600 SF         14       Yoshi Express       1,400 SF         A       Aspen Dental       3,500 SF         B       My Eyelab       3,200 SF         C       GoHealth       2,500 SF         D       Truliant Federal Credit Union       3,000 SF                                                                                                                                                                            | 2     | Available                     | 1,400 SF    |
| 5       Jersey Mike's Subs       1,400 SF         6       Ledo Pizza       2,800 SF         7       Benchmark Physical Therapy       1,400 SF         8       Tobacco Shop       1,400 SF         9       Mountain Valley Hospice       1,400 SF         10       Barberitos       2,800 SF         11-13       Pet Supermarket       5,600 SF         14       Yoshi Express       1,400 SF         A       Aspen Dental       3,500 SF         B       My Eyelab       3,200 SF         C       GoHealth       2,500 SF         D       Truliant Federal Credit Union       3,000 SF                                                                                                                                                                                                                     | 3     | Lee Nails                     | 1,400 SF    |
| 6 Ledo Pizza 2,800 SF 7 Benchmark Physical Therapy 1,400 SF 8 Tobacco Shop 1,400 SF 9 Mountain Valley Hospice 1,400 SF 10 Barberitos 2,800 SF 11-13 Pet Supermarket 5,600 SF 14 Yoshi Express 1,400 SF 15 Available 1,400 SF A Aspen Dental 3,500 SF B My Eyelab 3,200 SF C GoHealth 2,500 SF D Truliant Federal Credit Union 3,000 SF                                                                                                                                                                                                                                                                                                                                                                                                                                                                     | 4     | Tiger Kim                     | 2,800 SF    |
| 7 Benchmark Physical Therapy 1,400 SF 8 Tobacco Shop 1,400 SF 9 Mountain Valley Hospice 1,400 SF 10 Barberitos 2,800 SF 11-13 Pet Supermarket 5,600 SF 14 Yoshi Express 1,400 SF 15 Available 1,400 SF A Aspen Dental 3,500 SF B My Eyelab 3,200 SF C GoHealth 2,500 SF D Truliant Federal Credit Union 3,000 SF                                                                                                                                                                                                                                                                                                                                                                                                                                                                                           | 5     | Jersey Mike's Subs            | 1,400 SF    |
| 8       Tobacco Shop       1,400 SF         9       Mountain Valley Hospice       1,400 SF         10       Barberitos       2,800 SF         11-13       Pet Supermarket       5,600 SF         14       Yoshi Express       1,400 SF         15       Available       1,400 SF         A       Aspen Dental       3,500 SF         B       My Eyelab       3,200 SF         C       GoHealth       2,500 SF         D       Truliant Federal Credit Union       3,000 SF                                                                                                                                                                                                                                                                                                                                 | 6     | Ledo Pizza                    | 2,800 SF    |
| 9       Mountain Valley Hospice       1,400 SF         10       Barberitos       2,800 SF         11-13       Pet Supermarket       5,600 SF         14       Yoshi Express       1,400 SF         15       Available       1,400 SF         A       Aspen Dental       3,500 SF         B       My Eyelab       3,200 SF         C       GoHealth       2,500 SF         D       Truliant Federal Credit Union       3,000 SF                                                                                                                                                                                                                                                                                                                                                                             | 7     | Benchmark Physical Therapy    | 1,400 SF    |
| 10       Barberitos       2,800 SF         11-13       Pet Supermarket       5,600 SF         14       Yoshi Express       1,400 SF         15       Available       1,400 SF         A       Aspen Dental       3,500 SF         B       My Eyelab       3,200 SF         C       GoHealth       2,500 SF         D       Truliant Federal Credit Union       3,000 SF                                                                                                                                                                                                                                                                                                                                                                                                                                    | 8     | Tobacco Shop                  | 1,400 SF    |
| 11-13       Pet Supermarket       5,600 SF         14       Yoshi Express       1,400 SF         15       Available       1,400 SF         A       Aspen Dental       3,500 SF         B       My Eyelab       3,200 SF         C       GoHealth       2,500 SF         D       Truliant Federal Credit Union       3,000 SF                                                                                                                                                                                                                                                                                                                                                                                                                                                                               | 9     | Mountain Valley Hospice       | 1,400 SF    |
| 14 Yoshi Express 1,400 SF  15 Available 1,400 SF  A Aspen Dental 3,500 SF  B My Eyelab 3,200 SF  C GoHealth 2,500 SF  D Truliant Federal Credit Union 3,000 SF                                                                                                                                                                                                                                                                                                                                                                                                                                                                                                                                                                                                                                             | 10    | Barberitos                    | 2,800 SF    |
| 15Available1,400 SFAAspen Dental3,500 SFBMy Eyelab3,200 SFCGoHealth2,500 SFDTruliant Federal Credit Union3,000 SF                                                                                                                                                                                                                                                                                                                                                                                                                                                                                                                                                                                                                                                                                          | 11-13 | Pet Supermarket               | 5,600 SF    |
| A Aspen Dental 3,500 SF B My Eyelab 3,200 SF C GoHealth 2,500 SF D Truliant Federal Credit Union 3,000 SF                                                                                                                                                                                                                                                                                                                                                                                                                                                                                                                                                                                                                                                                                                  | 14    | Yoshi Express                 | 1,400 SF    |
| B My Eyelab 3,200 SF C GoHealth 2,500 SF D Truliant Federal Credit Union 3,000 SF                                                                                                                                                                                                                                                                                                                                                                                                                                                                                                                                                                                                                                                                                                                          | 15    | Available                     | 1,400 SF    |
| C GoHealth 2,500 SF D Truliant Federal Credit Union 3,000 SF                                                                                                                                                                                                                                                                                                                                                                                                                                                                                                                                                                                                                                                                                                                                               | А     | Aspen Dental                  | 3,500 SF    |
| D Truliant Federal Credit Union 3,000 SF                                                                                                                                                                                                                                                                                                                                                                                                                                                                                                                                                                                                                                                                                                                                                                   | В     | My Eyelab                     | 3,200 SF    |
| ,                                                                                                                                                                                                                                                                                                                                                                                                                                                                                                                                                                                                                                                                                                                                                                                                          | С     | GoHealth                      | 2,500 SF    |
| OP-3 Available 1.36 Acres                                                                                                                                                                                                                                                                                                                                                                                                                                                                                                                                                                                                                                                                                                                                                                                  | D     | Truliant Federal Credit Union | 3,000 SF    |
|                                                                                                                                                                                                                                                                                                                                                                                                                                                                                                                                                                                                                                                                                                                                                                                                            | OP-3  | Available                     | 1.36 Acres  |

NOT INCLUDED