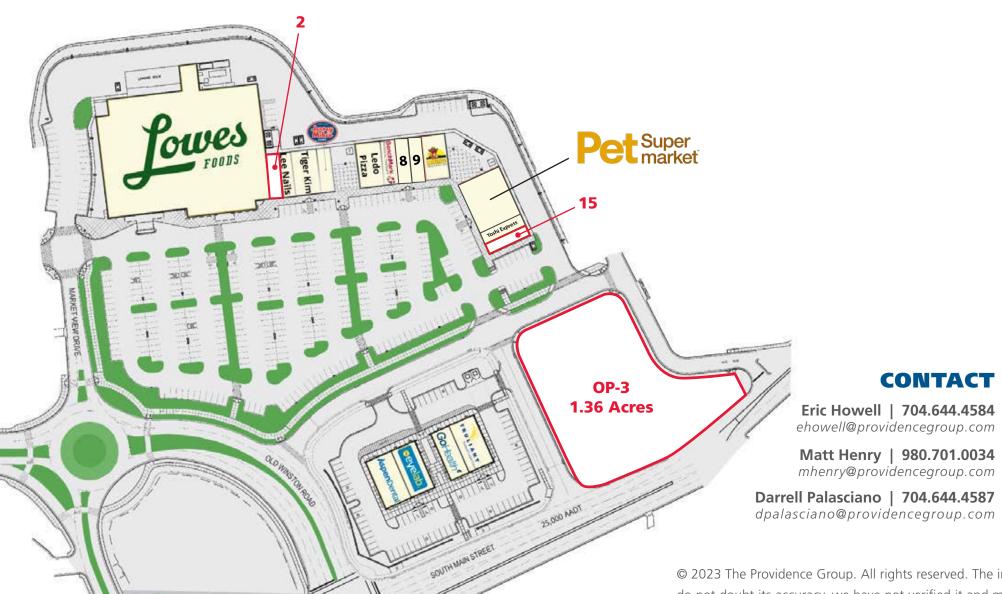

# **MAIN STREET MARKET**

240 MARKET VIEW DR | KERNERSVILLE, NC 27284

| 1       Lowes Food       49,200 SF         2       Available       1,400 SF         3       Lee Nails       1,400 SF         4       Tiger Kim       2,800 SF         5       Jersey Mike's Subs       1,400 SF         6       Ledo Pizza       2,800 SF         7       Benchmark Physical Therapy       1,400 SF         8       Tobacco Shop       1,400 SF         9       Mountain Valley Hospice       1,400 SF         10       Barberitos       2,800 SF         11-13       Pet Supermarket       5,600 SF         14       Yoshi Express       1,400 SF         A       Aspen Dental       3,500 SF         B       My Eyelab       3,200 SF         C       GoHealth       2,500 SF         D       Truliant Federal Credit Union       3,000 SF         OP-3       Available       1.36 Acres | SUITE | TENANT                        | SQUARE FEET |
|------------------------------------------------------------------------------------------------------------------------------------------------------------------------------------------------------------------------------------------------------------------------------------------------------------------------------------------------------------------------------------------------------------------------------------------------------------------------------------------------------------------------------------------------------------------------------------------------------------------------------------------------------------------------------------------------------------------------------------------------------------------------------------------------------------|-------|-------------------------------|-------------|
| 3       Lee Nails       1,400 SF         4       Tiger Kim       2,800 SF         5       Jersey Mike's Subs       1,400 SF         6       Ledo Pizza       2,800 SF         7       Benchmark Physical Therapy       1,400 SF         8       Tobacco Shop       1,400 SF         9       Mountain Valley Hospice       1,400 SF         10       Barberitos       2,800 SF         11-13       Pet Supermarket       5,600 SF         14       Yoshi Express       1,400 SF         A       Aspen Dental       3,500 SF         B       My Eyelab       3,200 SF         C       GoHealth       2,500 SF         D       Truliant Federal Credit Union       3,000 SF                                                                                                                                   | 1     | Lowes Food                    | 49,200 SF   |
| 4       Tiger Kim       2,800 SF         5       Jersey Mike's Subs       1,400 SF         6       Ledo Pizza       2,800 SF         7       Benchmark Physical Therapy       1,400 SF         8       Tobacco Shop       1,400 SF         9       Mountain Valley Hospice       1,400 SF         10       Barberitos       2,800 SF         11-13       Pet Supermarket       5,600 SF         14       Yoshi Express       1,400 SF         A       Aspen Dental       3,500 SF         B       My Eyelab       3,200 SF         C       GoHealth       2,500 SF         D       Truliant Federal Credit Union       3,000 SF                                                                                                                                                                            | 2     | Available                     | 1,400 SF    |
| 5       Jersey Mike's Subs       1,400 SF         6       Ledo Pizza       2,800 SF         7       Benchmark Physical Therapy       1,400 SF         8       Tobacco Shop       1,400 SF         9       Mountain Valley Hospice       1,400 SF         10       Barberitos       2,800 SF         11-13       Pet Supermarket       5,600 SF         14       Yoshi Express       1,400 SF         A       Aspen Dental       3,500 SF         B       My Eyelab       3,200 SF         C       GoHealth       2,500 SF         D       Truliant Federal Credit Union       3,000 SF                                                                                                                                                                                                                     | 3     | Lee Nails                     | 1,400 SF    |
| 6 Ledo Pizza 2,800 SF 7 Benchmark Physical Therapy 1,400 SF 8 Tobacco Shop 1,400 SF 9 Mountain Valley Hospice 1,400 SF 10 Barberitos 2,800 SF 11-13 Pet Supermarket 5,600 SF 14 Yoshi Express 1,400 SF 15 Available 1,400 SF A Aspen Dental 3,500 SF B My Eyelab 3,200 SF C GoHealth 2,500 SF D Truliant Federal Credit Union 3,000 SF                                                                                                                                                                                                                                                                                                                                                                                                                                                                     | 4     | Tiger Kim                     | 2,800 SF    |
| 7 Benchmark Physical Therapy 1,400 SF 8 Tobacco Shop 1,400 SF 9 Mountain Valley Hospice 1,400 SF 10 Barberitos 2,800 SF 11-13 Pet Supermarket 5,600 SF 14 Yoshi Express 1,400 SF 15 Available 1,400 SF A Aspen Dental 3,500 SF B My Eyelab 3,200 SF C GoHealth 2,500 SF D Truliant Federal Credit Union 3,000 SF                                                                                                                                                                                                                                                                                                                                                                                                                                                                                           | 5     | Jersey Mike's Subs            | 1,400 SF    |
| 8       Tobacco Shop       1,400 SF         9       Mountain Valley Hospice       1,400 SF         10       Barberitos       2,800 SF         11-13       Pet Supermarket       5,600 SF         14       Yoshi Express       1,400 SF         15       Available       1,400 SF         A       Aspen Dental       3,500 SF         B       My Eyelab       3,200 SF         C       GoHealth       2,500 SF         D       Truliant Federal Credit Union       3,000 SF                                                                                                                                                                                                                                                                                                                                 | 6     | Ledo Pizza                    | 2,800 SF    |
| 9       Mountain Valley Hospice       1,400 SF         10       Barberitos       2,800 SF         11-13       Pet Supermarket       5,600 SF         14       Yoshi Express       1,400 SF         15       Available       1,400 SF         A       Aspen Dental       3,500 SF         B       My Eyelab       3,200 SF         C       GoHealth       2,500 SF         D       Truliant Federal Credit Union       3,000 SF                                                                                                                                                                                                                                                                                                                                                                             | 7     | Benchmark Physical Therapy    | 1,400 SF    |
| 10       Barberitos       2,800 SF         11-13       Pet Supermarket       5,600 SF         14       Yoshi Express       1,400 SF         15       Available       1,400 SF         A       Aspen Dental       3,500 SF         B       My Eyelab       3,200 SF         C       GoHealth       2,500 SF         D       Truliant Federal Credit Union       3,000 SF                                                                                                                                                                                                                                                                                                                                                                                                                                    | 8     | Tobacco Shop                  | 1,400 SF    |
| 11-13       Pet Supermarket       5,600 SF         14       Yoshi Express       1,400 SF         15       Available       1,400 SF         A       Aspen Dental       3,500 SF         B       My Eyelab       3,200 SF         C       GoHealth       2,500 SF         D       Truliant Federal Credit Union       3,000 SF                                                                                                                                                                                                                                                                                                                                                                                                                                                                               | 9     | Mountain Valley Hospice       | 1,400 SF    |
| 14 Yoshi Express 1,400 SF  15 Available 1,400 SF  A Aspen Dental 3,500 SF  B My Eyelab 3,200 SF  C GoHealth 2,500 SF  D Truliant Federal Credit Union 3,000 SF                                                                                                                                                                                                                                                                                                                                                                                                                                                                                                                                                                                                                                             | 10    | Barberitos                    | 2,800 SF    |
| 15Available1,400 SFAAspen Dental3,500 SFBMy Eyelab3,200 SFCGoHealth2,500 SFDTruliant Federal Credit Union3,000 SF                                                                                                                                                                                                                                                                                                                                                                                                                                                                                                                                                                                                                                                                                          | 11-13 | Pet Supermarket               | 5,600 SF    |
| A Aspen Dental 3,500 SF B My Eyelab 3,200 SF C GoHealth 2,500 SF D Truliant Federal Credit Union 3,000 SF                                                                                                                                                                                                                                                                                                                                                                                                                                                                                                                                                                                                                                                                                                  | 14    | Yoshi Express                 | 1,400 SF    |
| B My Eyelab 3,200 SF C GoHealth 2,500 SF D Truliant Federal Credit Union 3,000 SF                                                                                                                                                                                                                                                                                                                                                                                                                                                                                                                                                                                                                                                                                                                          | 15    | Available                     | 1,400 SF    |
| C GoHealth 2,500 SF D Truliant Federal Credit Union 3,000 SF                                                                                                                                                                                                                                                                                                                                                                                                                                                                                                                                                                                                                                                                                                                                               | А     | Aspen Dental                  | 3,500 SF    |
| D Truliant Federal Credit Union 3,000 SF                                                                                                                                                                                                                                                                                                                                                                                                                                                                                                                                                                                                                                                                                                                                                                   | В     | My Eyelab                     | 3,200 SF    |
| ,                                                                                                                                                                                                                                                                                                                                                                                                                                                                                                                                                                                                                                                                                                                                                                                                          | С     | GoHealth                      | 2,500 SF    |
| OP-3 Available 1.36 Acres                                                                                                                                                                                                                                                                                                                                                                                                                                                                                                                                                                                                                                                                                                                                                                                  | D     | Truliant Federal Credit Union | 3,000 SF    |
|                                                                                                                                                                                                                                                                                                                                                                                                                                                                                                                                                                                                                                                                                                                                                                                                            | OP-3  | Available                     | 1.36 Acres  |