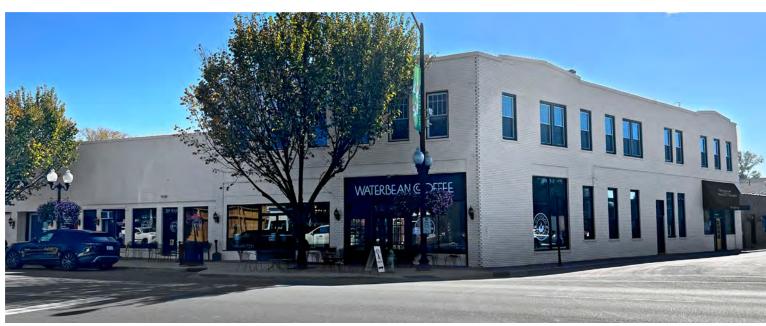

## **PROPERTY DESCRIPTION**

The historic specialty strip is positioned on the hard corner of Main Street and Dover St in the heart of downtown Pineville, NC. This infill strip contributes to the vibrancy and economic success of the Pineville community. In the next year, this project will undergo renovations which include increased signage, updated awnings and new exterior paint. While this historical strip was originally developed in the early 1900's to serve as a hotel for the legendary Cone Mill, the strip has now developed into the primary retail strip in Downtown Pineville.