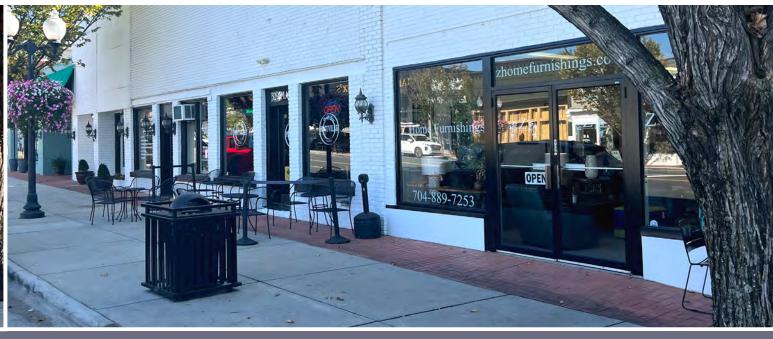

## **PROPERTY DESCRIPTION**

The historic specialty strip is positioned on the hard corner of Main Street and Dover St in the heart of downtown Pineville, NC. This infill strip contributes to the vibrancy and economic success of the Pineville community. In the next year, this project will undergo renovations which include increased signage, updated awnings and new exterior paint. While this historical strip was originally developed in the early 1900's to serve as a hotel for the legendary Cone Mill, the strip has now developed into the primary retail strip in Downtown Pineville.