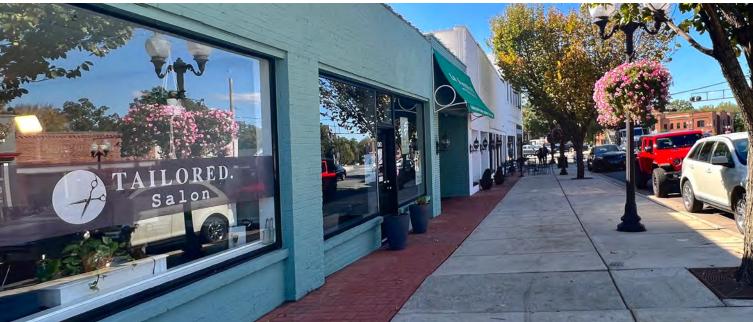

## **PROPERTY DESCRIPTION**

The historic specialty strip is positioned on the hard corner of Main Street and Dover St in the heart of downtown Pineville, NC. This infill strip contributes to the vibrancy and economic success of the Pineville community. In the next year, this project will undergo renovations which include increased signage, updated awnings and new exterior paint. While this historical strip was originally developed in the early 1900's to serve as a hotel for the legendary Cone Mill, the strip has now developed into the primary retail strip in Downtown Pineville.