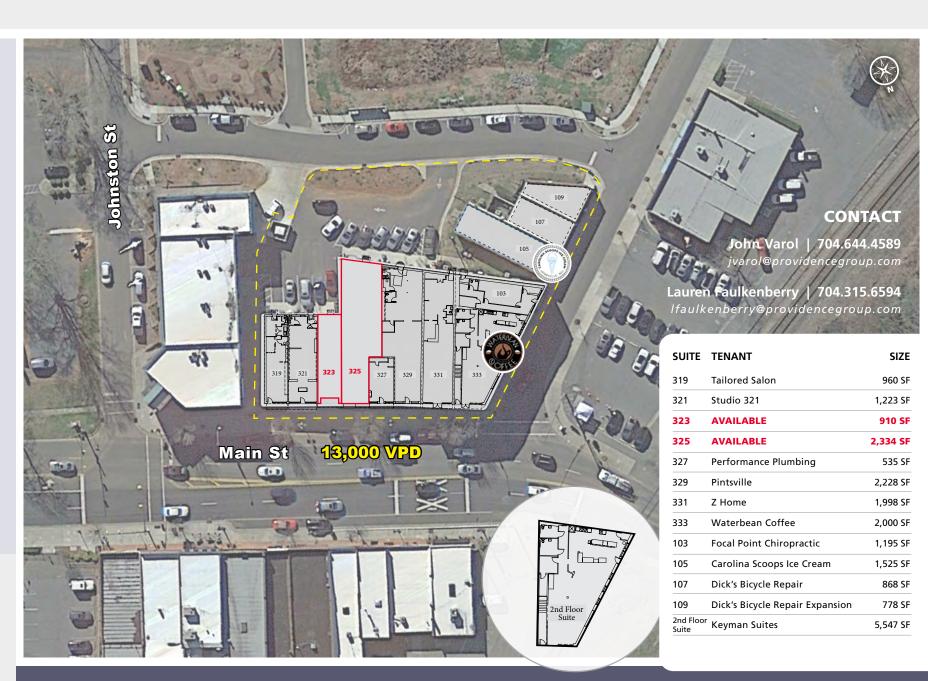

## **PROPERTY / LEASE INFORMATION**

Asking Rate: Please Call

NNN: Please Call

Space Available: 910 - 2,334 SF

## DOWNTOWN PINEVILLE SHOPS

319 MAIN STREET | PINEVILLE (CHARLOTTE MSA), NC 28134