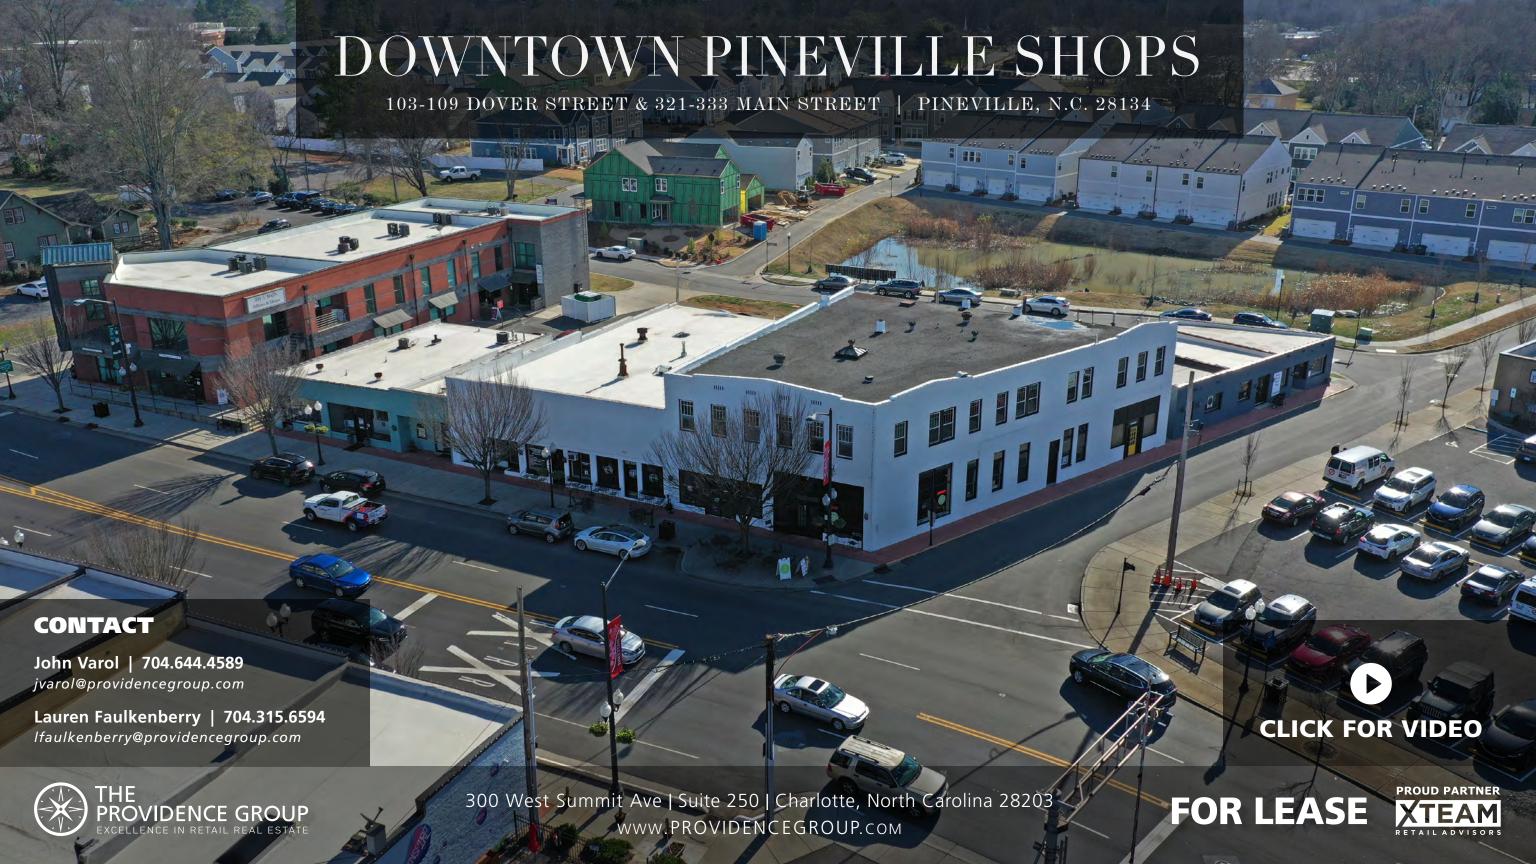

## DOWNTOWN PINEVILLE SHOPS

103-109 DOVER STREET & 321-333 MAIN STREET, PINEVILLE, N.C. 28134

## **PROPERTY DESCRIPTION**

The historic specialty strip is positioned on the hard corner of Main Street and Dover St in the heart of downtown Pineville, NC. This infill strip contributes to the vibrancy and economic success of the Pineville community. In the next year, this project will undergo renovations which include increased signage, updated awnings and new exterior paint. While this historical strip was originally developed in the early 1900's to serve as a hotel for the legendary Cone Mill, the strip has now developed into the primary retail strip in Downtown Pineville.