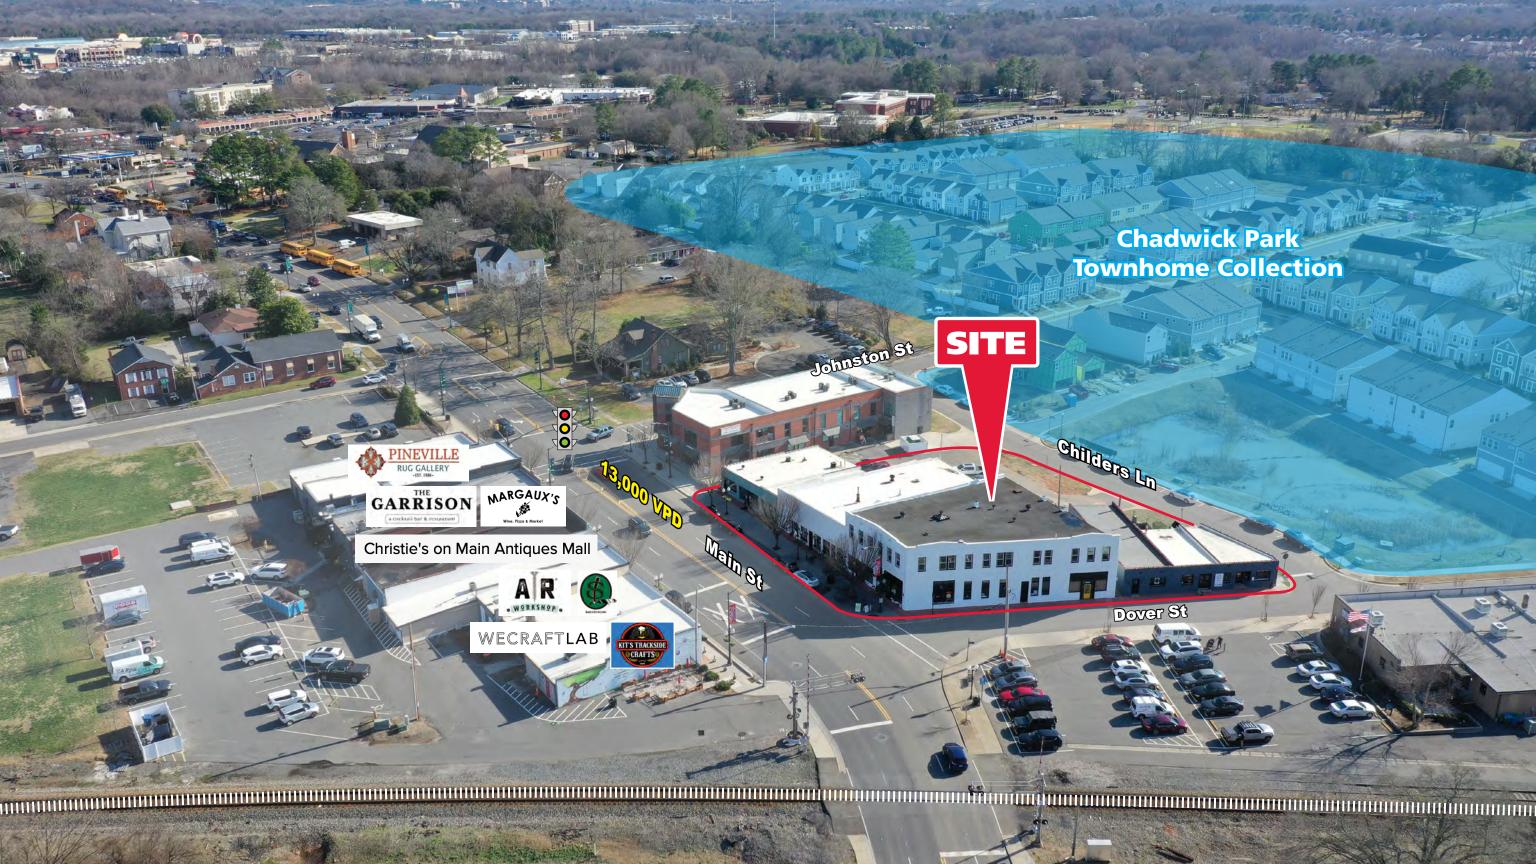

## **PROPERTY DESCRIPTION**

The historic specialty strip is positioned on the hard corner of Main Street and Dover St in the heart of downtown Pineville, NC. This infill strip contributes to the vibrancy and economic success of the Pineville community. In the next year, this project will undergo renovations which include increased signage, updated awnings and new exterior paint. While this historical strip was originally developed in the early 1900's to serve as a hotel for the legendary Cone Mill, the strip has now developed into the primary retail strip in Downtown Pineville.

As Charlotte continues to grow, Pineville has experienced rapid growth over the last 10 years and will continue to do so going forward. There are strong demographics within a 3-mile radius of the strip and there are over 58K people with average household incomes of over \$90K. The population within a 5-mile radius exceeds 180K people and is expected to increase 8.8% by the year 2025.