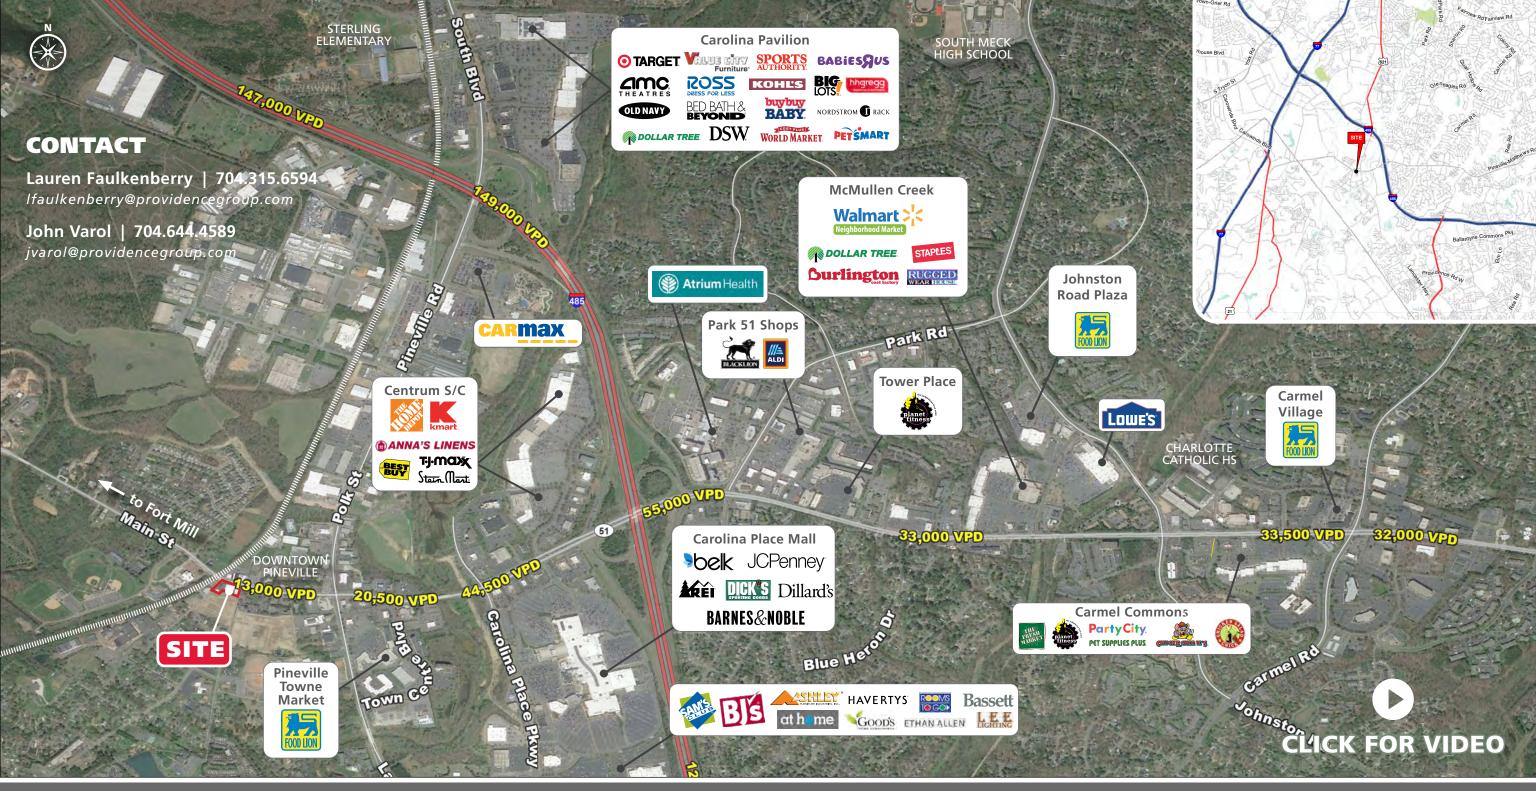

As Charlotte continues to grow, Pineville has experienced rapid growth over the last 10 years and will continue to do so going forward. There are strong demographics within a 3-mile radius of the strip and there are over 58K people with average household incomes of over \$90K. The population within a 5-mile radius exceeds 180K people and is expected to increase 8.8% by the year 2025.

| <b>DEMOGRAPHICS (2021)</b> | 1 MILE   | 3 MILE   | 5 MILE    |
|----------------------------|----------|----------|-----------|
| POPULATION                 | 2,898    | 57,283   | 171,718   |
| AVERAGE HH INCOME          | \$71,017 | \$91,744 | \$112,305 |
| MEDIAN HH INCOME           | \$59,099 | \$73,935 | \$88,956  |
| BUSINESS ESTABLISHMENTS    | 453      | 3,754    | 8,902     |
| DAYTIME EMPLOYMENT         | 6,263    | 52,029   | 115,713   |