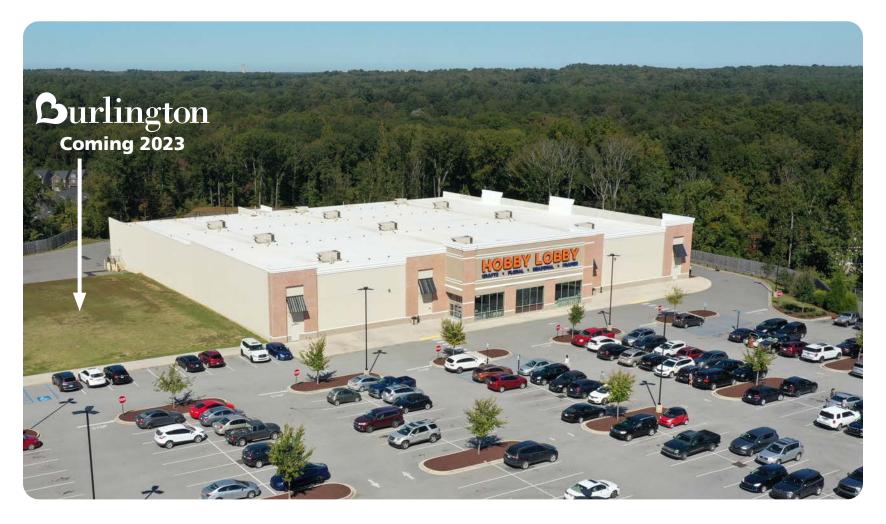

#### **LOCATION OVERVIEW**

+/-140,000 SF shopping center anchored by Hobby Lobby, Prisma Health, Burlington and Ulta located in the heart of Lexington's primary retail corridor

# **LEXINGTON MARKETPLACE**

SUNSET BLVD & PALMETTO PARK BLVD | LEXINGTON, SC 29072

| SUITE | TENANT               | SQUARE FEET |
|-------|----------------------|-------------|
| А     | Hobby Lobby          | 55,000 SF   |
| В     | Burlington (2023)    | 22,500 SF   |
| F1    | AVAILABLE            | 2,000 SF    |
| F2    | Affordables Apparel  | 1,850 SF    |
| F3    | Smoothie King        | 1,400 SF    |
| F4    | Ulta                 | 10,000 SF   |
| F5    | Prisma Health (2023) | 20,400 SF   |
| H1A   | Code Ninjas          | 2,000 SF    |
| H1B   | Sweet Frog           | 1,528 SF    |
| H2    | Brain Balance        | 2,800 SF    |
| Н3    | Lee Nails            | 1,351 SF    |
| H4    | MOD Pizza            | 2,499 SF    |
| H5/H6 | Fit Body Boot Camp   | 2,800 SF    |
| H7    | Showmars             | 2,478 SF    |