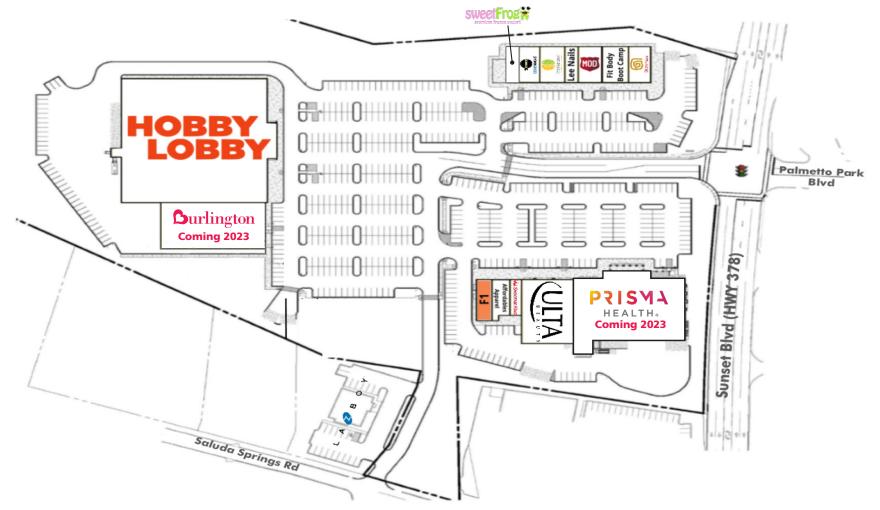

# **LEXINGTON MARKETPLACE**

SUNSET BLVD & PALMETTO PARK BLVD | LEXINGTON, SC 29072

| SUITE | TENANT               | SQUARE FEET |
|-------|----------------------|-------------|
| А     | Hobby Lobby          | 55,000 SF   |
| В     | Burlington (2023)    | 22,500 SF   |
| F1    | AVAILABLE            | 2,000 SF    |
| F2    | Affordables Apparel  | 1,850 SF    |
| F3    | Smoothie King        | 1,400 SF    |
| F4    | Ulta                 | 10,000 SF   |
| F5    | Prisma Health (2023) | 20,400 SF   |
| H1A   | Code Ninjas          | 2,000 SF    |
| H1B   | Sweet Frog           | 1,528 SF    |
| H2    | Brain Balance        | 2,800 SF    |
| Н3    | Lee Nails            | 1,351 SF    |
| H4    | MOD Pizza            | 2,499 SF    |
| H5/H6 | Fit Body Boot Camp   | 2,800 SF    |
| H7    | Showmars             | 2,478 SF    |