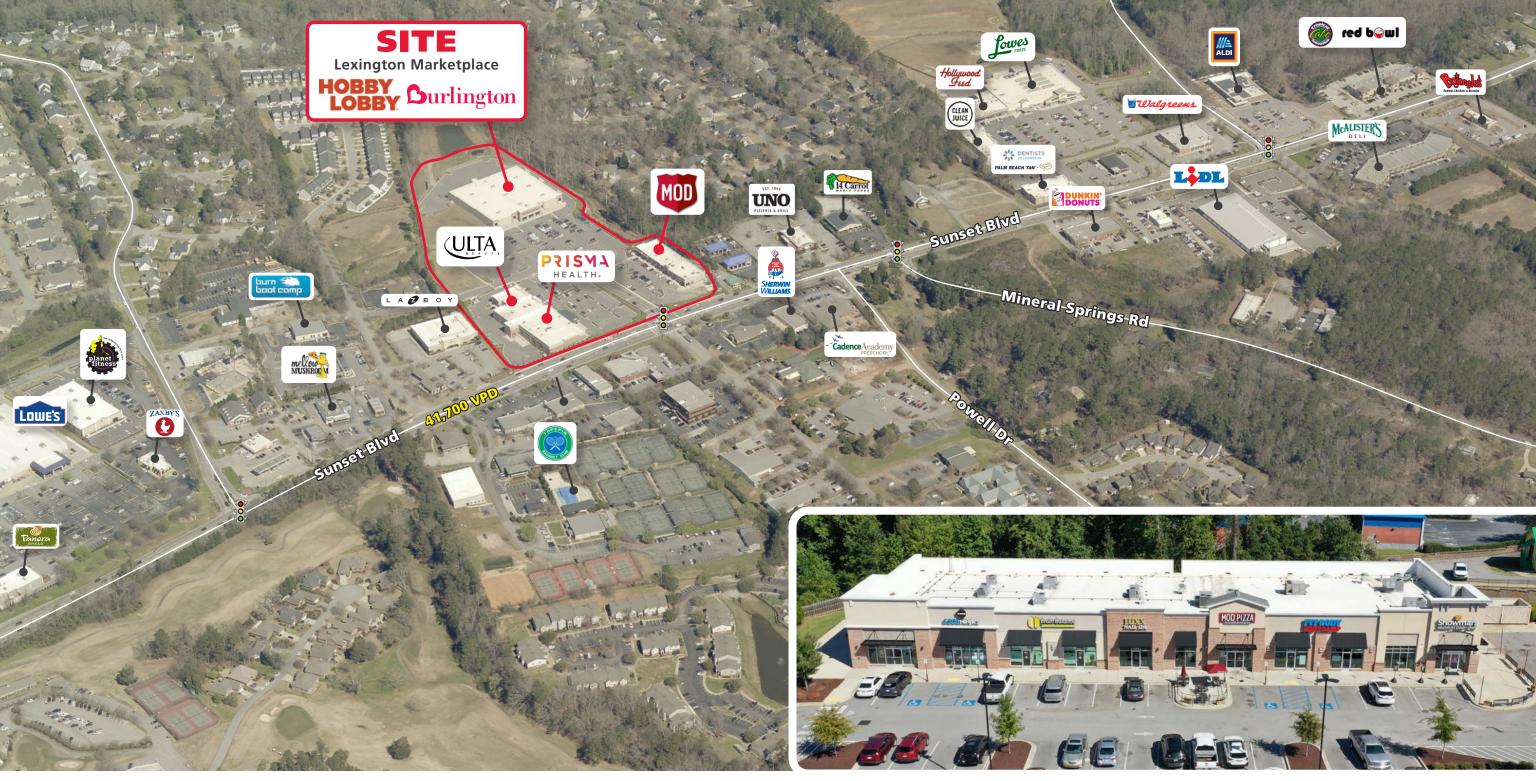

# **LEXINGTON MARKETPLACE**

## **LEXINGTON MARKETPLACE**

SUNSET BLVD & PALMETTO PARK BLVD | LEXINGTON, SC 29072

#### **LOCATION OVERVIEW**

+/-140,000 SF shopping center anchored by Hobby Lobby, Prisma Health, Burlington and Ulta located in the heart of Lexington's primary retail corridor

#### **PROPERTY HIGHLIGHTS**

- Key end-cap spaces available now
- Junior anchor spaces available to build-to-suit
- Lexington is one of the most desirable suburbs of Columbia, SC
- Average house incomes of over \$90,000 per year within 5 miles

# **LEXINGTON MARKETPLACE**

SUNSET BLVD & PALMETTO PARK BLVD | LEXINGTON, SC 29072

| SUITE | TENANT               | SQUARE FEET |
|-------|----------------------|-------------|
| А     | Hobby Lobby          | 55,000 SF   |
| В     | Burlington (2023)    | 22,500 SF   |
| F1    | AVAILABLE            | 2,000 SF    |
| F2    | Affordables Apparel  | 1,850 SF    |
| F3    | Smoothie King        | 1,400 SF    |
| F4    | Ulta                 | 10,000 SF   |
| F5    | Prisma Health (2023) | 20,400 SF   |
| H1A   | Code Ninjas          | 2,000 SF    |
| H1B   | Sweet Frog           | 1,528 SF    |
| H2    | Brain Balance        | 2,800 SF    |
| Н3    | Lee Nails            | 1,351 SF    |
| H4    | MOD Pizza            | 2,499 SF    |
| H5/H6 | Fit Body Boot Camp   | 2,800 SF    |
| H7    | Showmars             | 2,478 SF    |