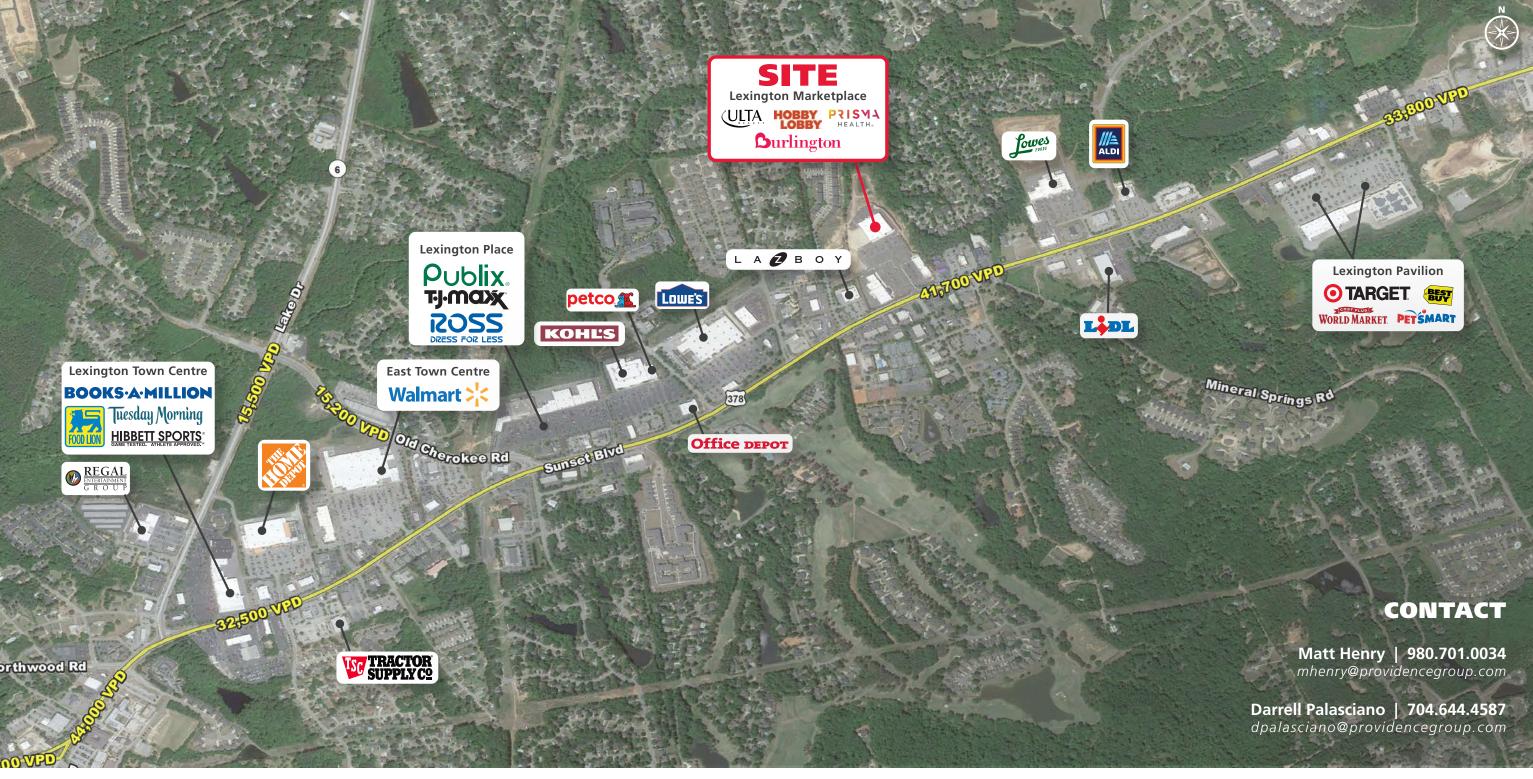

# **LEXINGTON MARKETPLACE**

## **LEXINGTON MARKETPLACE**

SUNSET BLVD & PALMETTO PARK BLVD | LEXINGTON, SC 29072

#### **LOCATION OVERVIEW**

+/-140,000 SF shopping center anchored by Hobby Lobby, Prisma Health, Burlington and Ulta located in the heart of Lexington's primary retail corridor

### **CONTACT**

**Darrell Palasciano | 704.644.4587** dpalasciano@providencegroup.com

Matt Henry | 980.701.0034 mhenry@providencegroup.com

| <b>DEMOGRAPHICS (2021)</b> | 1 MILE    | 3 MILE   | 5 MILE   |
|----------------------------|-----------|----------|----------|
| POPULATION                 | 6,655     | 33,990   | 89,410   |
| AVERAGE HH INCOME          | \$109,093 | \$99,861 | \$94,110 |
| MEDIAN HH INCOME           | \$98,511  | \$87,610 | \$79,302 |
| BUSINESS ESTABLISHMENTS    | 298       | 1,534    | 2,967    |
| DAYTIME EMPLOYMENT         | 3,662     | 17,954   | 33,547   |

### **CONTACT**

Matt Henry | 980.701.0034 mhenry@providencegroup.com

**Darrell Palasciano | 704.644.4587** dpalasciano@providencegroup.com

© 2021 The Providence Group. All rights reserved. The information above has been obtained by sources deemed reliable. While we do not doubt its accuracy, we have not verified it and make no guarantee, warranty, or representation of it. It is your responsibility to independently confirm its accuracy and completeness. You and your advisors should conduct a careful, independent investigation of the property to determine to your satisfaction the suitability of the property for your needs.