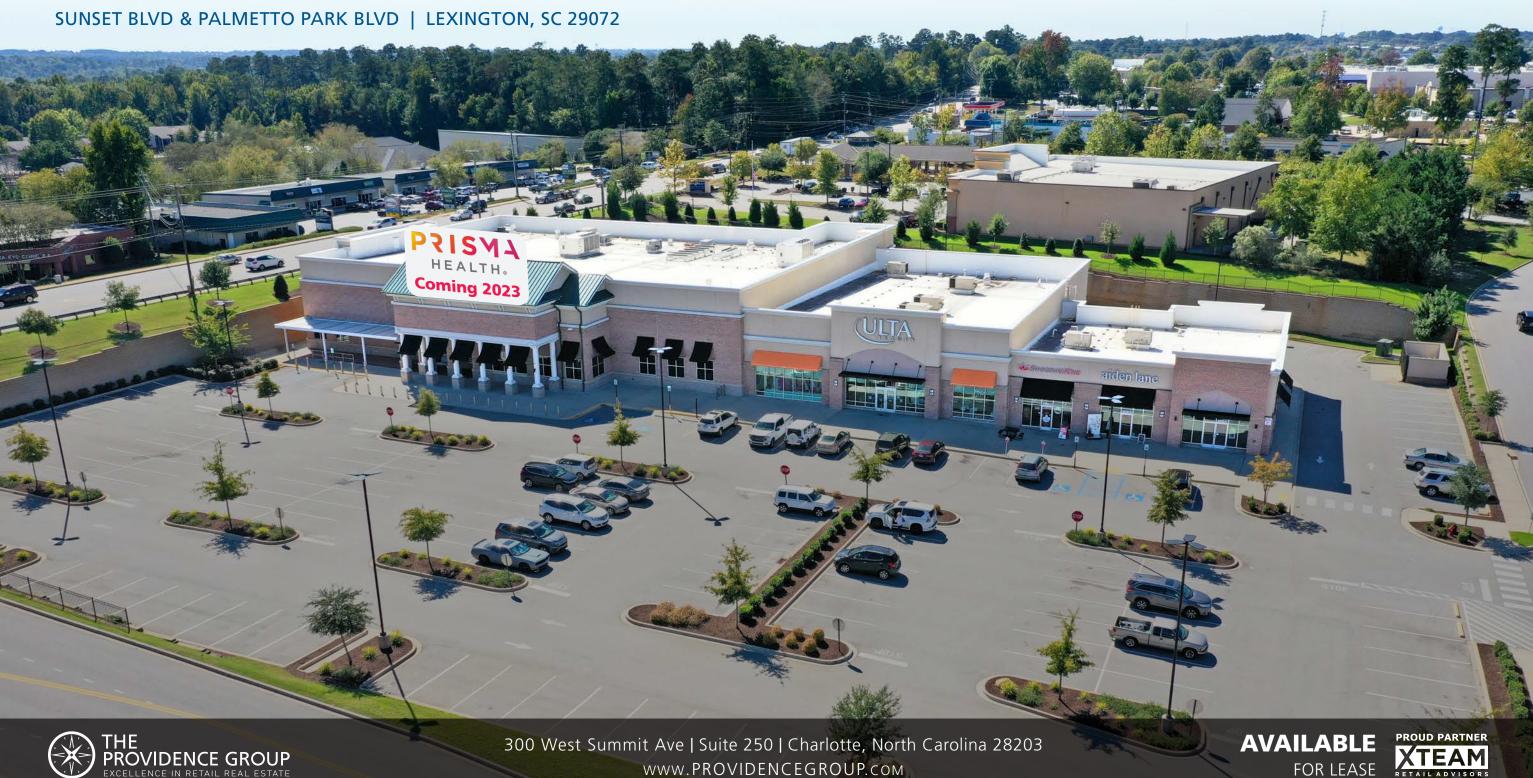

## **LEXINGTON MARKETPLACE**

SUNSET BLVD & PALMETTO PARK BLVD | LEXINGTON, SC 29072

#### **LOCATION OVERVIEW**

+/-140,000 SF shopping center anchored by Hobby Lobby, Prisma Health, Burlington and Ulta located in the heart of Lexington's primary retail corridor