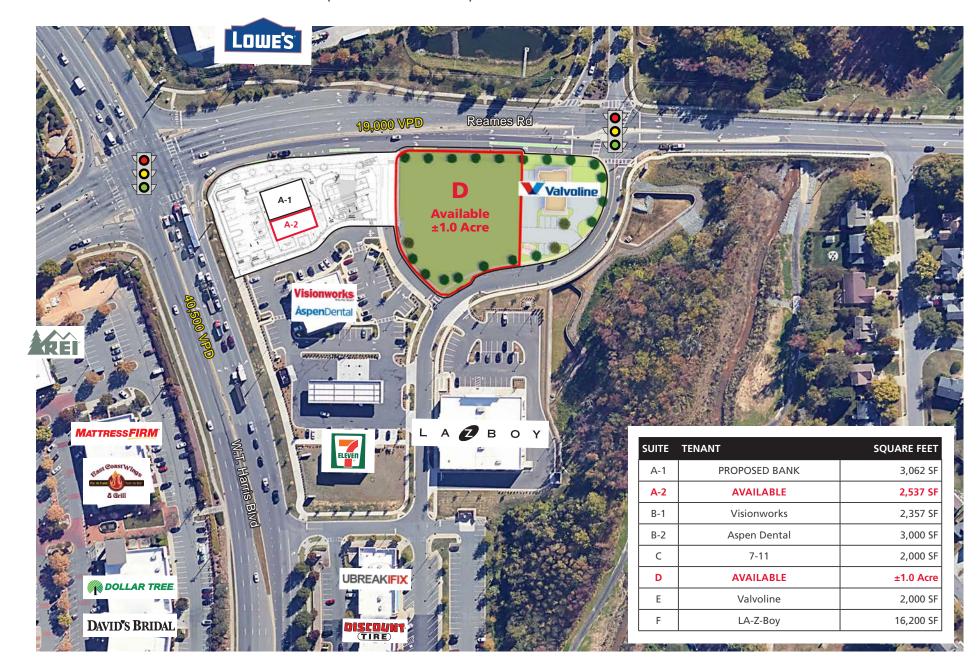

#### **LOCATION OVERVIEW**

New 35,000 sf of new retail development located at the prime corner of West WT Harris Blvd and Reames Road

#### **PROPERTY HIGHLIGHTS**

- Excellent visibility and access from the signalized corner of West WT Harris Blvd and Reames Road
- Easy access to I-77 and I-485
- Located caddie corner to Northlake Mall in the heart of the Northlake retail corridor which includes over 1,000,000 square foot of retail
- Nearby retail includes: AMC Theatres, Apple, Belk, Dillards, H&M, Macy's, Super Target, Old Navy, REI, Best Buy, PetSmart, Lowe's Home Improvement, OfficeMax, and Staples
- Traffic Counts: West WT Harris Blvd- 31,000 AADT, Reames Rd- 19,000 AADT