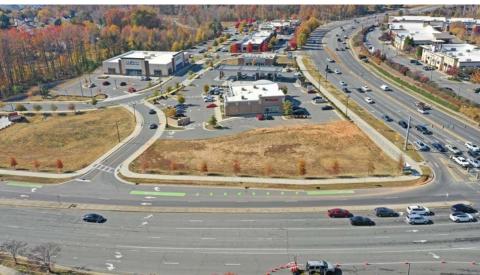

#### **LOCATION OVERVIEW**

New 35,000 sf of new retail development located at the prime corner of West WT Harris Blvd and Reames Road

#### **PROPERTY HIGHLIGHTS**

- Excellent visibility and access from the signalized corner of West WT Harris Blvd and Reames Road
- Easy access to I-77 and I-485
- Located caddie corner to Northlake Mall in the heart of the Northlake retail corridor which includes over 1,000,000 square foot of retail
- Nearby retail includes: AMC Theatres, Apple, Belk, Dillards, H&M, Macy's, Super Target, Old Navy, REI, Best Buy, PetSmart, Lowe's Home Improvement, OfficeMax, and Staples
- Traffic Counts: West WT Harris Blvd- 31,000 AADT, Reames Rd- 19,000 AADT