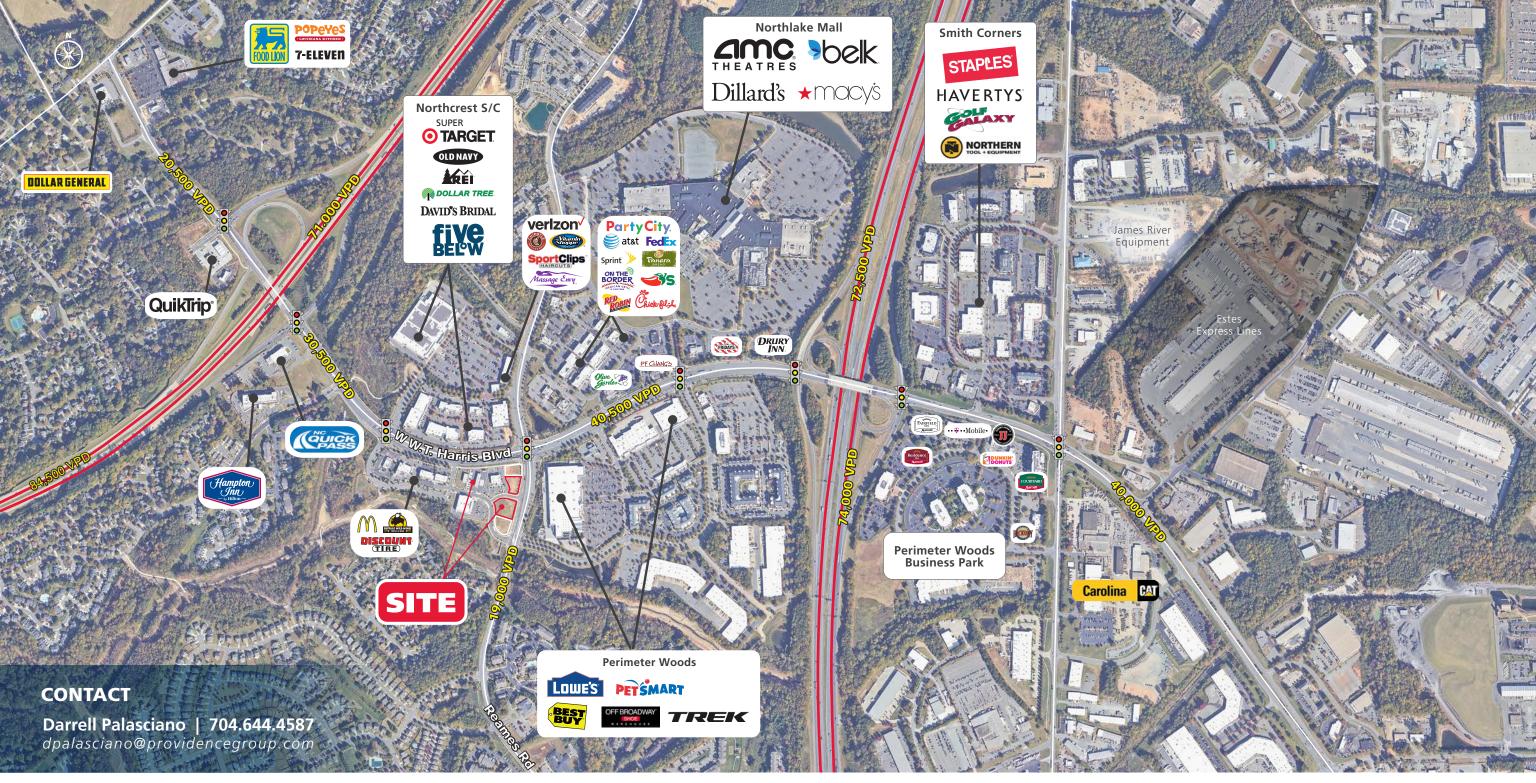

#### **LOCATION OVERVIEW**

New 35,000 sf of new retail development located at the prime corner of West WT Harris Blvd and Reames Road

#### **PROPERTY HIGHLIGHTS**

- Excellent visibility and access from the signalized corner of West WT Harris Blvd and Reames Road
- Easy access to I-77 and I-485
- Located caddie corner to Northlake Mall in the heart of the Northlake retail corridor which includes over 1,000,000 square foot of retail
- Nearby retail includes: AMC Theatres, Apple, Belk, Dillards, H&M, Macy's, Super Target, Old Navy, REI, Best Buy, PetSmart, Lowe's Home Improvement, OfficeMax, and Staples
- Traffic Counts: West WT Harris Blvd- 31,000 AADT, Reames Rd- 19,000 AADT

### **CONTACT**

**Darrell Palasciano | 704.644.4587** dpalasciano@providencegroup.com

| <b>DEMOGRAPHICS (2024)</b> | 1 MILE   | 3 MILE    | 5 MILE    |
|----------------------------|----------|-----------|-----------|
| POPULATION                 | 10,279   | 42,752    | 144,058   |
| AVERAGE HH INCOME          | \$94,885 | \$104,539 | \$108,966 |
| MEDIAN HH INCOME           | \$76,724 | \$82,491  | \$84,245  |
| BUSINESS ESTABLISHMENTS    | 751      | 2,366     | 6,361     |
| DAYTIME EMPLOYMENT         | 12,092   | 26,427    | 52,249    |