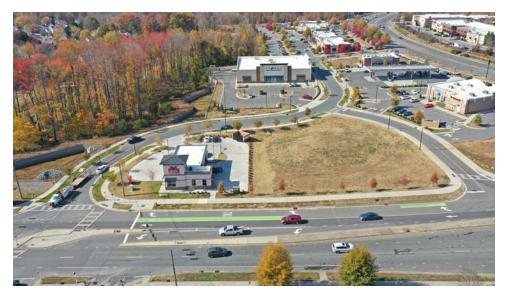

#### **LOCATION OVERVIEW**

New 35,000 sf of new retail development located at the prime corner of West WT Harris Blvd and Reames Road

#### **PROPERTY HIGHLIGHTS**

- Excellent visibility and access from the signalized corner of West WT Harris Blvd and Reames Road
- Easy access to I-77 and I-485
- Located caddie corner to Northlake Mall in the heart of the Northlake retail corridor which includes over 1,000,000 square foot of retail
- Nearby retail includes: AMC Theatres, Apple, Belk, Dillards, H&M, Macy's, Super Target, Old Navy, REI, Best Buy, PetSmart, Lowe's Home Improvement, OfficeMax, and Staples
- Traffic Counts: West WT Harris Blvd- 31,000 AADT, Reames Rd- 19,000 AADT