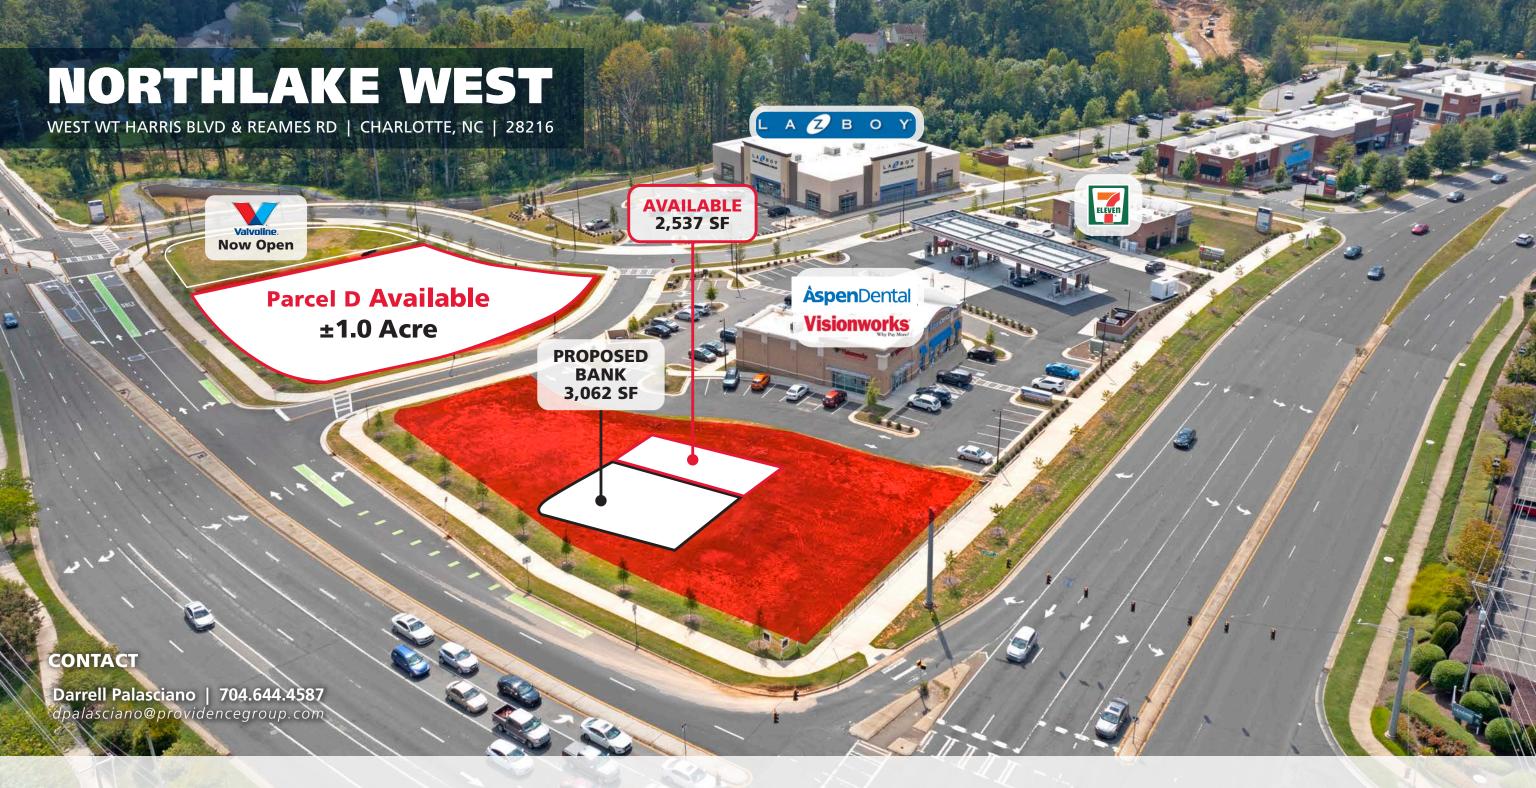

## **NORTHLAKE WEST**

WEST WT HARRIS BLVD & REAMES RD | CHARLOTTE, NC | 28216

#### **LOCATION OVERVIEW**

New 35,000 sf of new retail development located at the prime corner of West WT Harris Blvd and Reames Road

#### **PROPERTY HIGHLIGHTS**

- Excellent visibility and access from the signalized corner of West WT Harris Blvd and Reames Road
- Easy access to I-77 and I-485
- Located caddie corner to Northlake Mall in the heart of the Northlake retail corridor which includes over 1,000,000 square foot of retail
- Nearby retail includes: AMC Theatres, Apple, Belk, Dillards, H&M, Macy's, Super Target, Old Navy, REI, Best Buy, PetSmart, Lowe's Home Improvement, OfficeMax, and Staples
- Traffic Counts: West WT Harris Blvd- 31,000 AADT, Reames Rd- 19,000 AADT