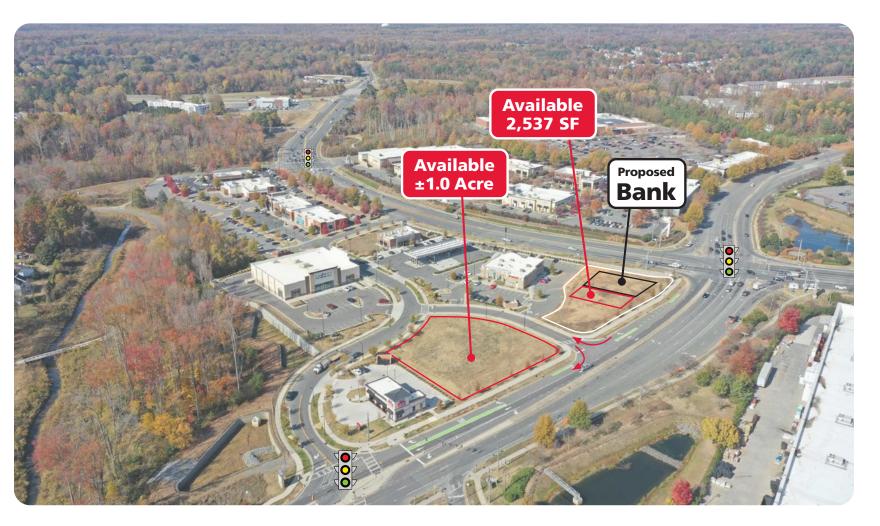

#### **LOCATION OVERVIEW**

New 35,000 sf of new retail development located at the prime corner of West WT Harris Blvd and Reames Road

#### **PROPERTY HIGHLIGHTS**

- Excellent visibility and access from the signalized corner of West WT Harris Blvd and Reames Road
- Easy access to I-77 and I-485
- Located caddie corner to Northlake Mall in the heart of the Northlake retail corridor which includes over 1,000,000 square foot of retail
- Nearby retail includes: AMC Theatres, Apple, Belk, Dillards, H&M, Macy's, Super Target, Old Navy, REI, Best Buy, PetSmart, Lowe's Home Improvement, OfficeMax, and Staples
- Traffic Counts: West WT Harris Blvd- 31,000 AADT, Reames Rd- 19,000 AADT