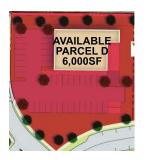

# **NORTHLAKE WEST**

WEST WT HARRIS BLVD & REAMES RD | CHARLOTTE, NC | 28216

| SUITE | TENANT       | SQUARE FEET |
|-------|--------------|-------------|
| Α     | AVAILABLE    | 5,635 SF    |
| B-1   | Visionworks  | 2,357 SF    |
| B-2   | Aspen Dental | 3,000 SF    |
| С     | 7-11         | 2,000 SF    |
| D     | AVAILABLE    | 6,000 SF    |
| Е     | Valvoline    | 2,000 SF    |
| F     | LA-Z-Boy     | 16,200 SF   |