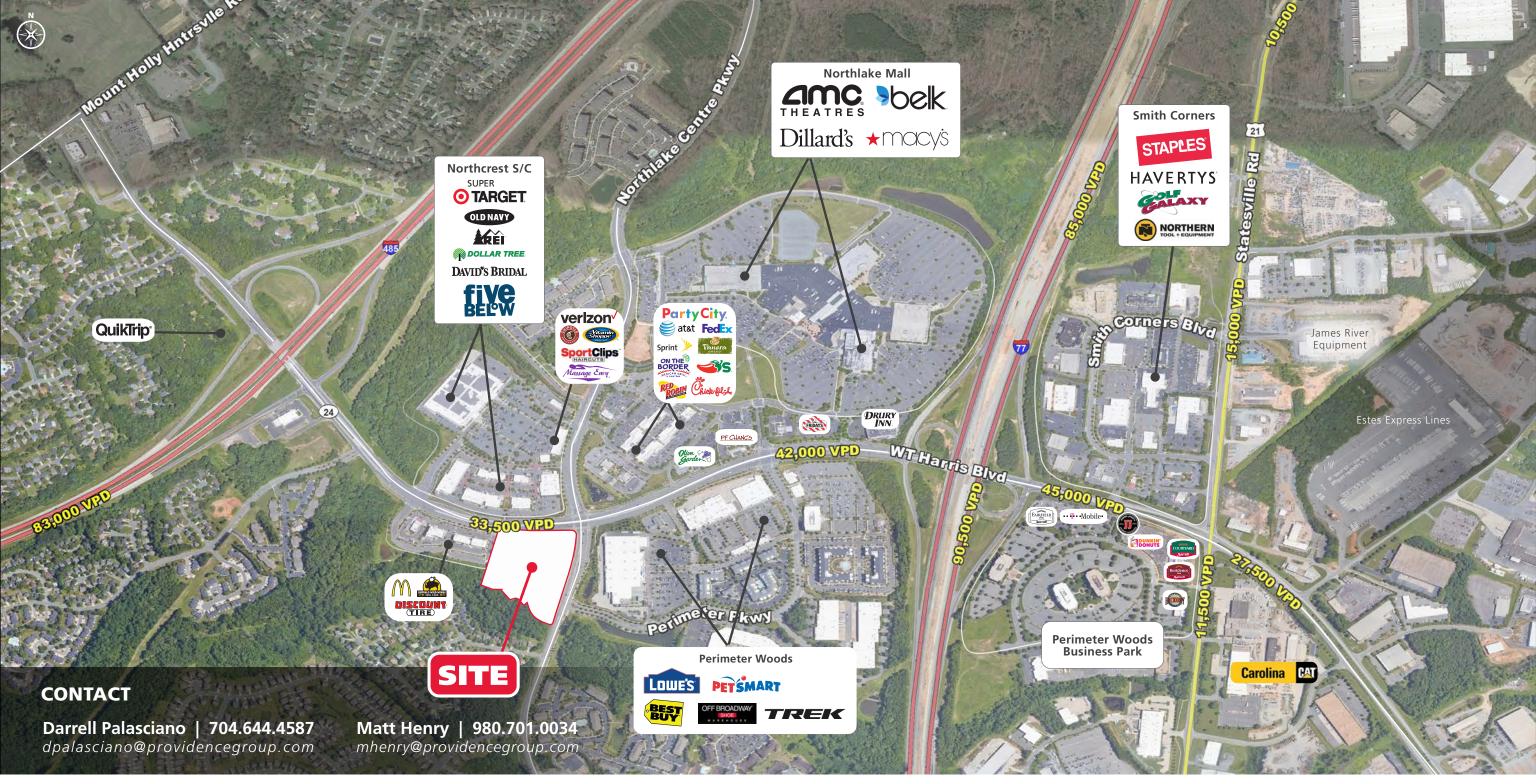

### **LOCATION OVERVIEW**

New 35,000 sf of new retail development located at the prime corner of West WT Harris Blvd and Reames Road

#### **PROPERTY HIGHLIGHTS**

- Excellent visibility and access from the signalized corner of West WT Harris Blvd and Reames Road
- Easy access to I-77 and I-485
- Located caddie corner to Northlake Mall in the heart of the Northlake retail corridor which includes over 1,000,000 square foot of retail
- Nearby retail includes: AMC Theatres, Apple, Belk, Dillards, H&M,
  Macy's, Super Target, Old Navy, REI, Best Buy, PetSmart, Lowe's
  Home Improvement, OfficeMax, and Staples
- Traffic Counts: West WT Harris Blvd- 31,000 AADT, Reames Rd- 19,000 AADT