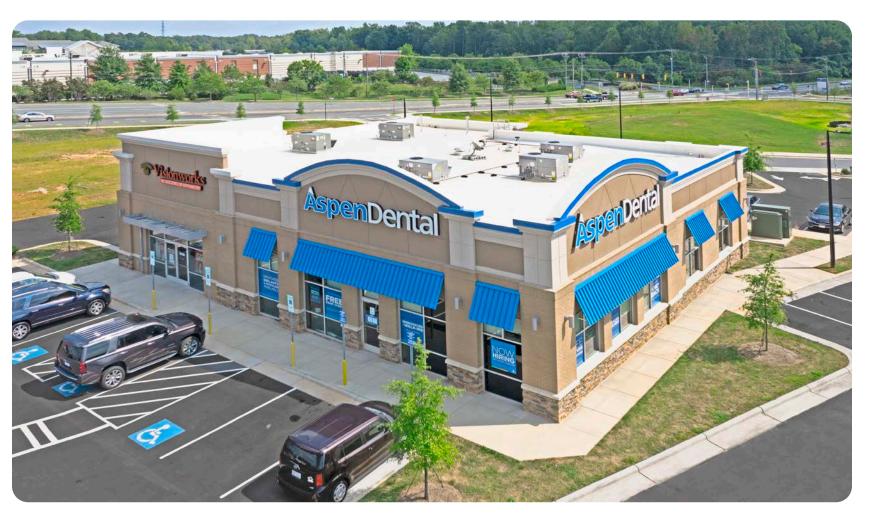

# **NORTHLAKE WEST**

WEST WT HARRIS BLVD & REAMES RD | CHARLOTTE, NC | 28216

| SUITE | TENANT       | SQUARE FEET |
|-------|--------------|-------------|
| Α     | AVAILABLE    | 5,635 SF    |
| B-1   | Visionworks  | 2,357 SF    |
| B-2   | Aspen Dental | 3,000 SF    |
| С     | 7-11         | 2,000 SF    |
| D     | AVAILABLE    | 6,000 SF    |
| Е     | Valvoline    | 2,000 SF    |
| F     | LA-Z-Boy     | 16,200 SF   |