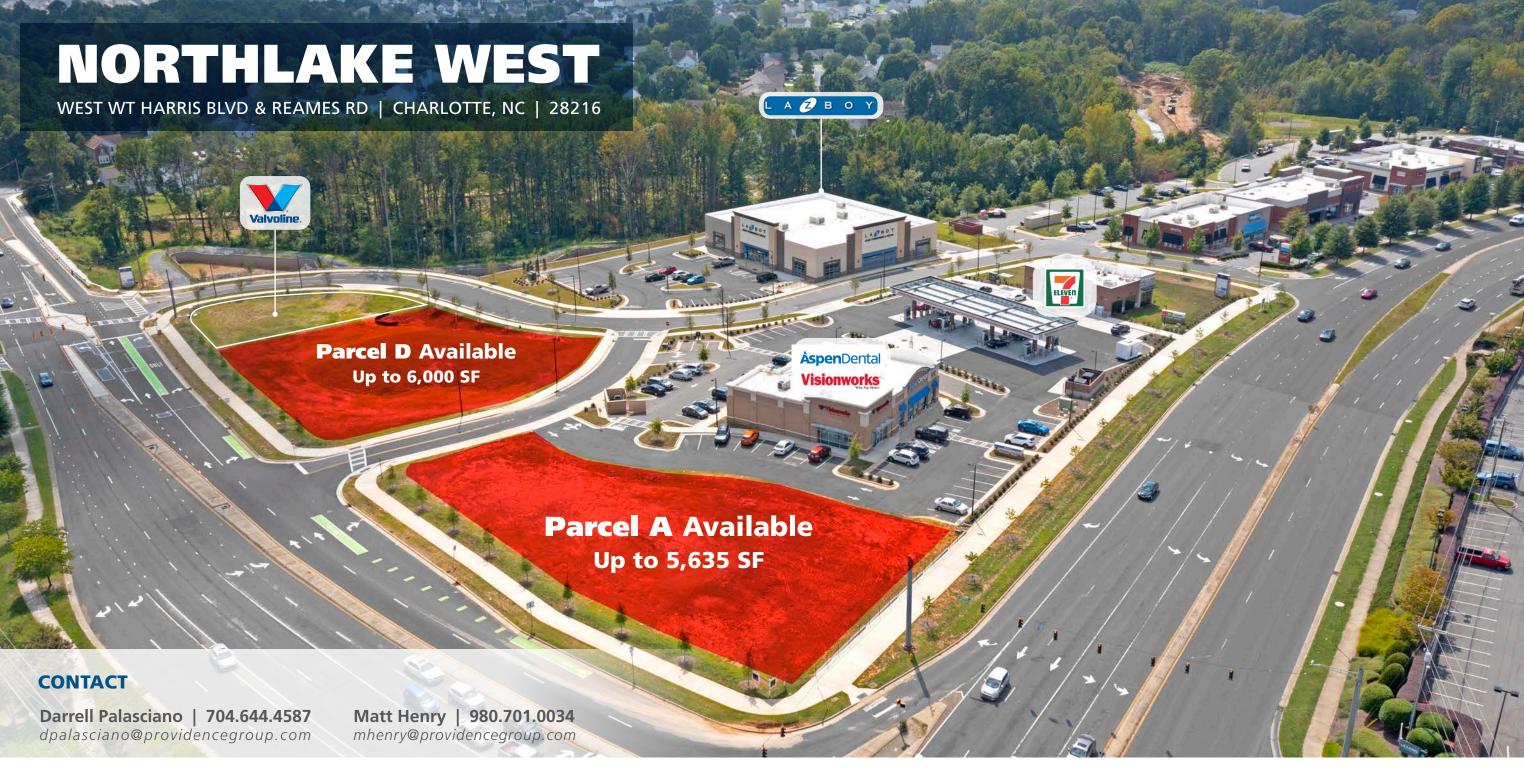

# **NORTHLAKE WEST**

## WEST WT HARRIS BLVD & REAMES RD | CHARLOTTE, NC | 28216

### **LOCATION OVERVIEW**

New 35,000 sf of new retail development located at the prime corner of West WT Harris Blvd and Reames Road

#### **PROPERTY HIGHLIGHTS**

- Excellent visibility and access from the signalized corner of West WT Harris Blvd and Reames Road
- Easy access to I-77 and I-485
- Located caddie corner to Northlake Mall in the heart of the Northlake retail corridor which includes over 1,000,000 square foot of retail
- Nearby retail includes: AMC Theatres, Apple, Belk, Dillards, H&M,
  Macy's, Super Target, Old Navy, REI, Best Buy, PetSmart, Lowe's
  Home Improvement, OfficeMax, and Staples
- Traffic Counts: West WT Harris Blvd- 31,000 AADT, Reames Rd- 19,000 AADT

# **NORTHLAKE WEST**

WEST WT HARRIS BLVD & REAMES RD | CHARLOTTE, NC | 28216

| SUITE | TENANT       | SQUARE FEET |
|-------|--------------|-------------|
| Α     | AVAILABLE    | 5,635 SF    |
| B-1   | Visionworks  | 2,357 SF    |
| B-2   | Aspen Dental | 3,000 SF    |
| С     | 7-11         | 2,000 SF    |
| D     | AVAILABLE    | 6,000 SF    |
| Е     | Valvoline    | 2,000 SF    |
| F     | LA-Z-Boy     | 16,200 SF   |