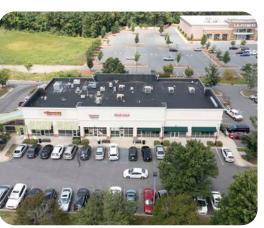

## **MILLWOOD PLANTATION**

204, 225, 295 HERLONG AVE | ROCK HILL, SC 29732

### **PROPERTY HIGHLIGHTS**

The Providence Group is pleased to offer for lease Millwood Plantation in Rock Hill, S.C. With strong co-tenancy and a high growth market, Millwood Plantation is an excellent strip center fronting Herlong Ave which is one of Rock Hill prominent corridors. LA Fitness is located directly behind the center and provides high traffic volume to the center to go along with the 23k+ vehicles per day on Herlong Ave. Downtown Rock Hill, Wingate University and Piedmont Medical Center are all in close proximity to Millwood Plantation. Surrounding area retailers include Harris Teeter, Publix, Earthfare, Foodlion, Walmart and LA Fitness.