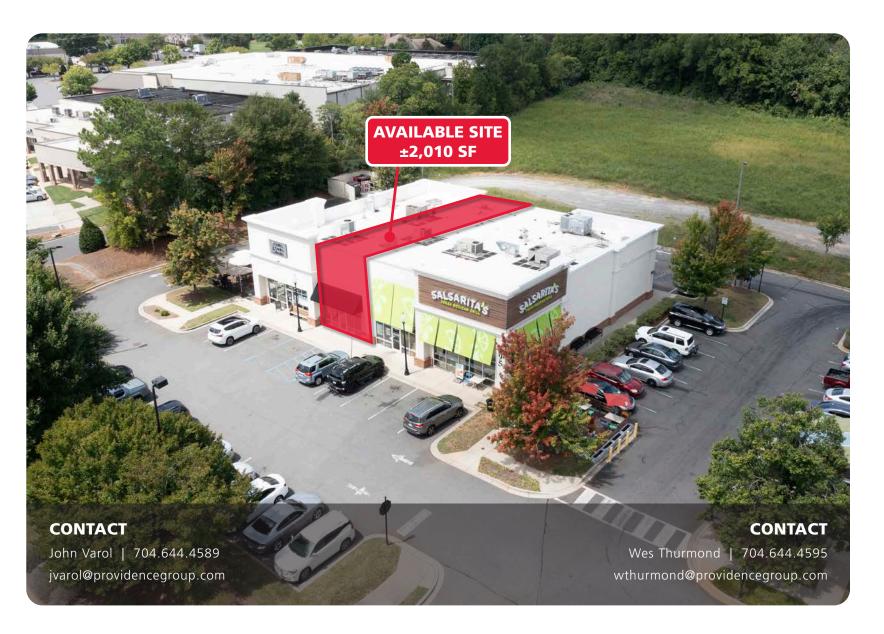

### **LEASE INFORMATION**

Lease Rate: Please Call

NNN: Please Call

Available Space: Suite 2 - 2,010 SF

| <b>DEMOGRAPHICS (2022)</b> | 1 MILE   | 3 MILE   | 5 MILE   |
|----------------------------|----------|----------|----------|
| POPULATION                 | 8,182    | 53,711   | 95,760   |
| AVERAGE HH INCOME          | \$82,558 | \$77,412 | \$84,008 |
| MEDIAN HH INCOME           | \$59,623 | \$60,373 | \$63,637 |
| BUSINESS ESTABLISHMENTS    | 591      | 2,276    | 3,606    |
| DAYTIME EMPLOYMENT         | 6,674    | 25,197   | 45,552   |