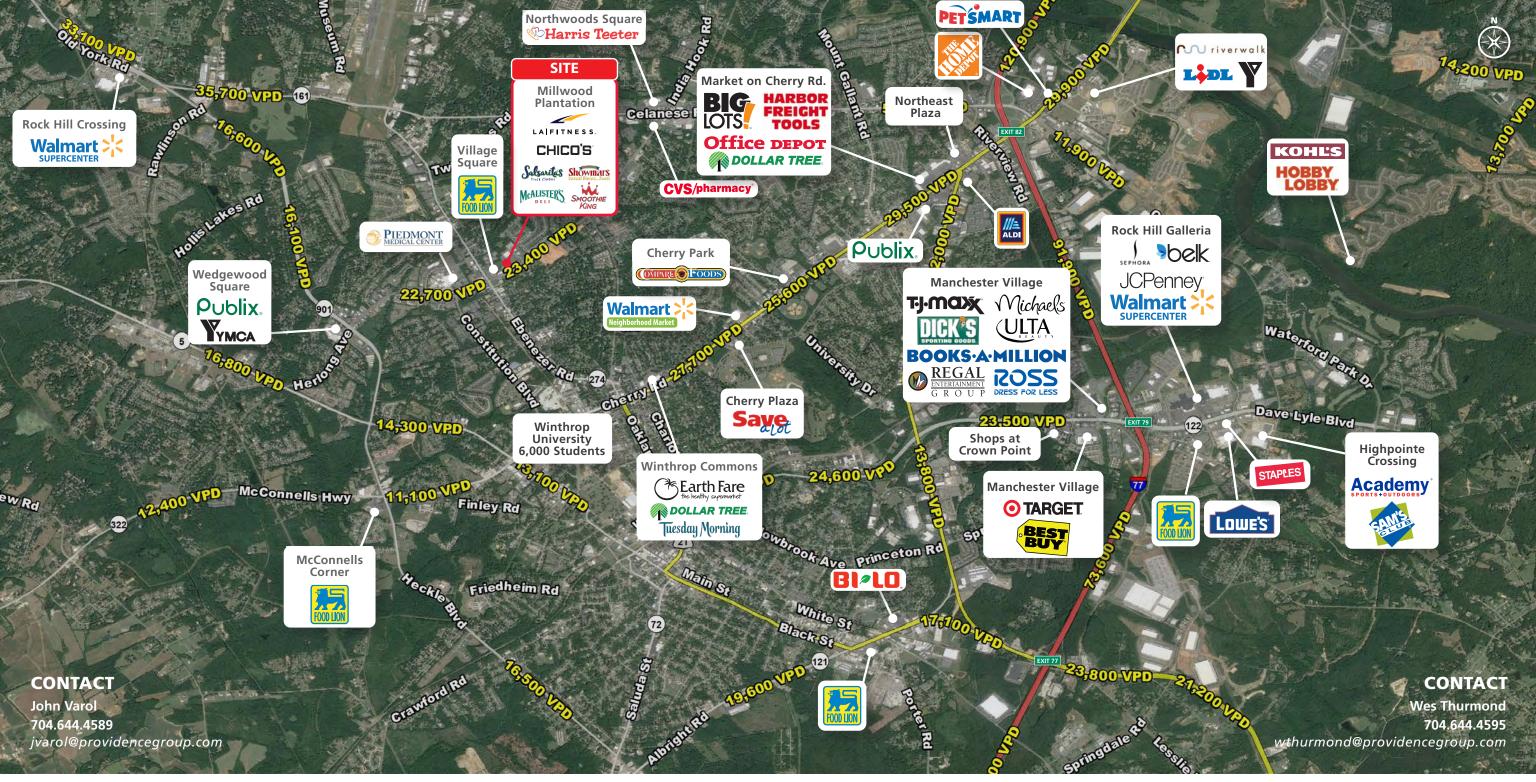

### **PROPERTY HIGHLIGHTS**

The Providence Group is pleased to offer for lease Millwood Plantation in Rock Hill, S.C. With strong co-tenancy and a high growth market, Millwood Plantation is an excellent strip center fronting Herlong Ave which is one of Rock Hill prominent corridors. LA Fitness is located directly behind the center and provides high traffic volume to the center to go along with the 23k+ vehicles per day on Herlong Ave. Downtown Rock Hill, Wingate University and Piedmont Medical Center are all in close proximity to Millwood Plantation. Surrounding area retailers include Harris Teeter, Publix, Earthfare, Foodlion, Walmart and LA Fitness.