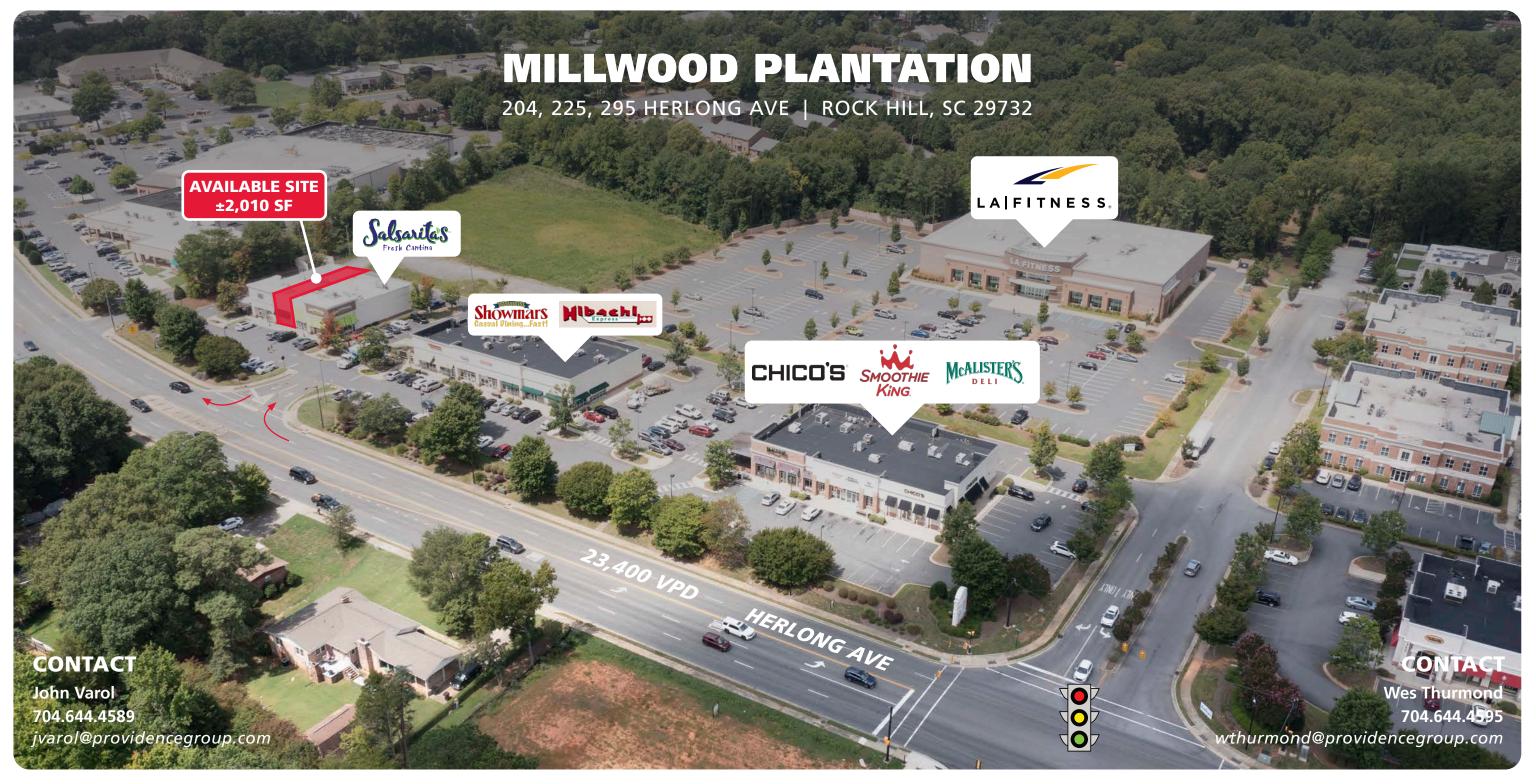

## **MILLWOOD PLANTATION**

204, 225, 295 HERLONG AVE | ROCK HILL, SC 29732

### **PROPERTY HIGHLIGHTS**

The Providence Group is pleased to offer for lease Millwood Plantation in Rock Hill, S.C. With strong co-tenancy and a high growth market, Millwood Plantation is an excellent strip center fronting Herlong Ave which is one of Rock Hill prominent corridors. LA Fitness is located directly behind the center and provides high traffic volume to the center to go along with the 23k+ vehicles per day on Herlong Ave. Downtown Rock Hill, Wingate University and Piedmont Medical Center are all in close proximity to Millwood Plantation. Surrounding area retailers include Harris Teeter, Publix, Earthfare, Foodlion, Walmart and LA Fitness.

### **LEASE INFORMATION**

Lease Rate: Please Call

NNN: Please Call

Available Space: Suite 2 - 2,010 SF

| <b>DEMOGRAPHICS (2022)</b> | 1 MILE   | 3 MILE   | 5 MILE   |
|----------------------------|----------|----------|----------|
| POPULATION                 | 8,182    | 53,711   | 95,760   |
| AVERAGE HH INCOME          | \$82,558 | \$77,412 | \$84,008 |
| MEDIAN HH INCOME           | \$59,623 | \$60,373 | \$63,637 |
| BUSINESS ESTABLISHMENTS    | 591      | 2,276    | 3,606    |
| DAYTIME EMPLOYMENT         | 6,674    | 25,197   | 45,552   |