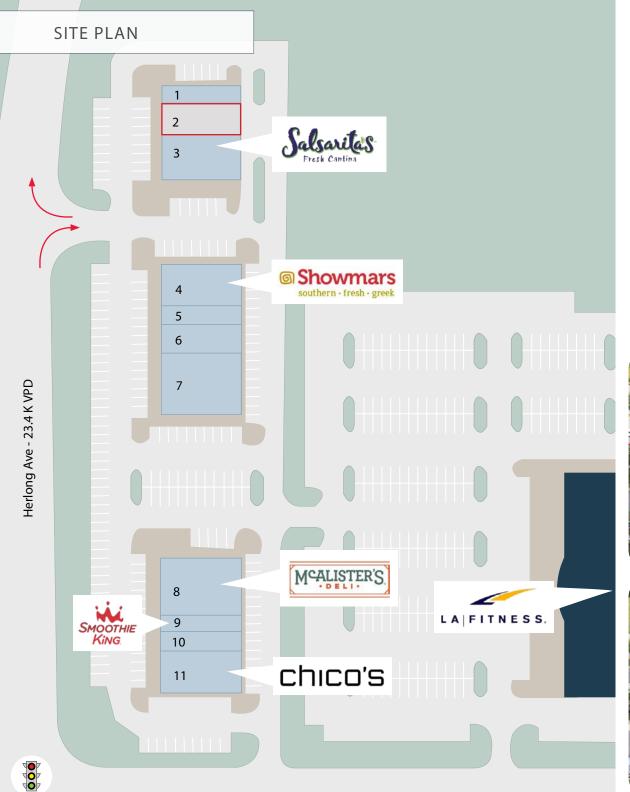

# SF 1 Corks, Cooks, & Books 1,942 2,010 3,032 3,180 1,457 2,002 4,414 3,542 1,387 1,925 2,799 Total SF 27,690 Parking Spaces 206 Parking Ratio 7.44:1000

# TENANT

2 AVAILABLE

3 Salsarita's

4 Showmars

5 Hibachi Express

6 Polished Nails

8 McAlister's Deli

9 Smoothie King

10 Merle Norman

11 Chicos

7 Kind Dental