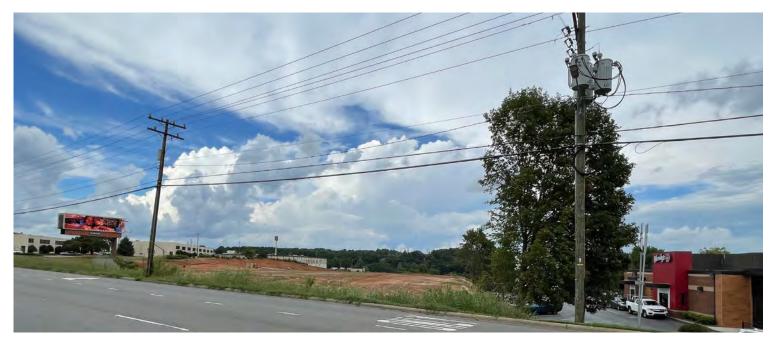

#### **PROPERTY HIGHLIGHTS**

- The property has been recently been graded with a rear road constructed connecting the parcel to the signalized drive at 17th Street Dr SE.
- The existing billboard sign will remain on the property.
- The property is one of the last remaining undeveloped sites along Hickory's main retail corridor.