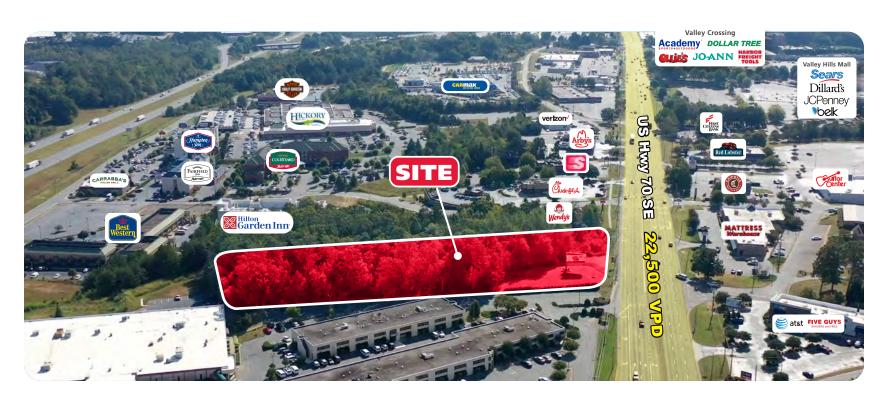

### **PROPERTY / LEASE INFORMATION**

ASKING RENT: Call for details

ACREAGE: 3.61 acres (Lot A - 1.83 Acres; Lot B - 1.7 Acres)

ZONING: C-3

FRONTAGE: 296' along Hwy 70

#### **PROPERTY HIGHLIGHTS**

- The property has been recently been graded with a rear road constructed connecting the parcel to the signalized drive at 17th Street Dr SE.
- The existing billboard sign will remain on the property.
- The property is one of the last remaining undeveloped sites along Hickory's main retail corridor.