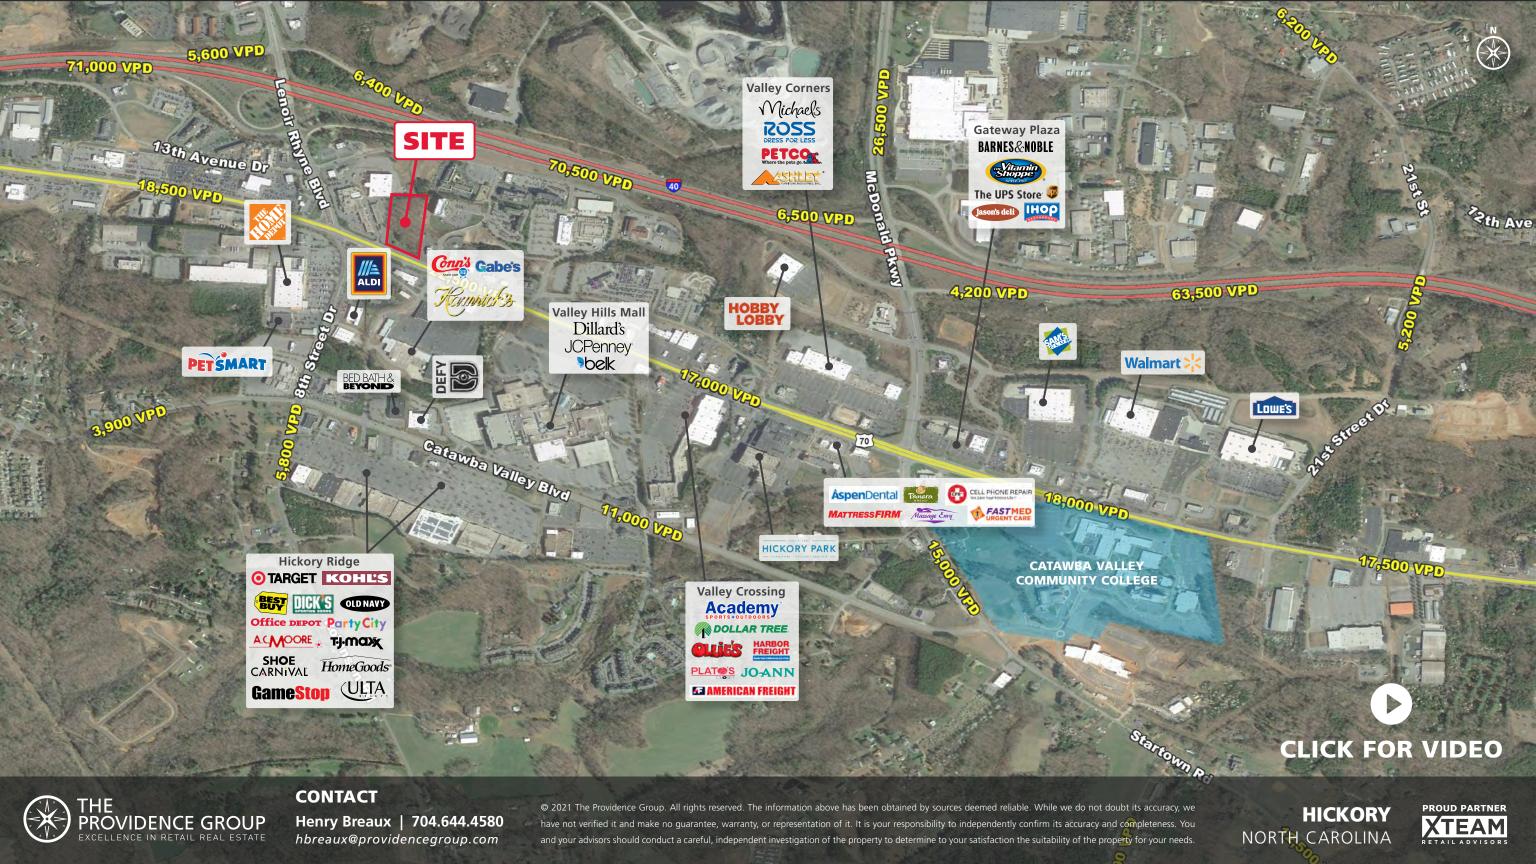

| <b>DEMOGRAPHICS</b> (2021) | 1 MILE   | 3 MILE   | 5 MILE   |
|----------------------------|----------|----------|----------|
| POPULATION                 | 1,804    | 22,341   | 67,653   |
| AVERAGE HH INCOME          | \$63,580 | \$56,434 | \$68,978 |
| MEDIAN HH INCOME           | \$53,168 | \$44,332 | \$53,487 |
| BUSINESS ESTABLISHMENTS    | 271      | 2,080    | 4,178    |
| DAYTIME EMPLOYMENT         | 7,397    | 38,188   | 65,872   |