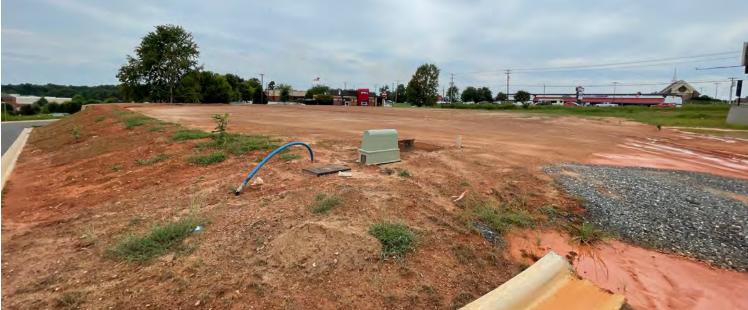

#### **PROPERTY HIGHLIGHTS**

- The property has been recently been graded with a rear road constructed connecting the parcel to the signalized drive at 17th Street Dr SE.
- The existing billboard sign will remain on the property.
- The property is one of the last remaining undeveloped sites along Hickory's main retail corridor.