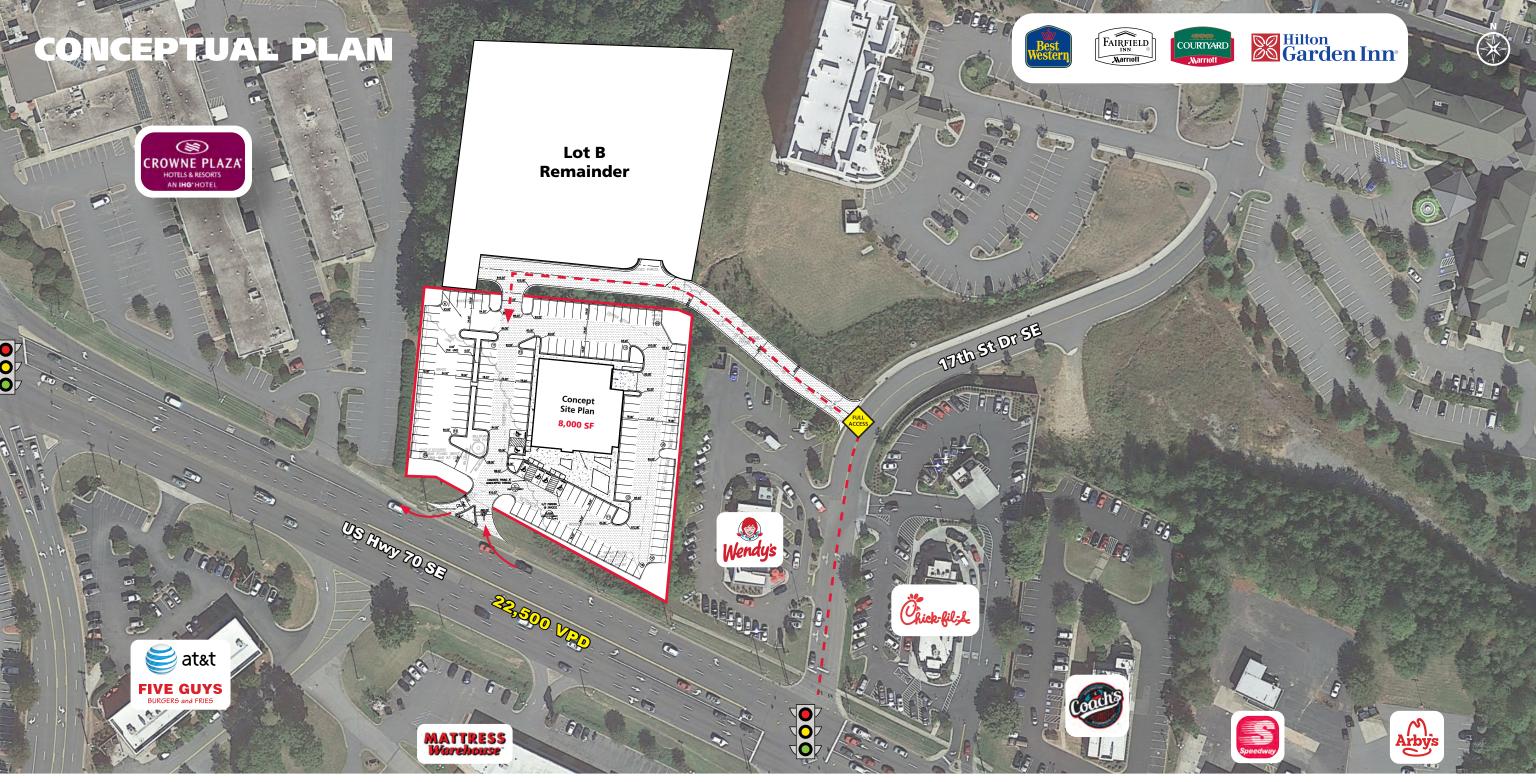

#### **PROPERTY HIGHLIGHTS**

- The property has been recently been graded with a rear road constructed connecting the parcel to the signalized drive at 17th Street Dr SE.
- The existing billboard sign will remain on the property.
- The property is one of the last remaining undeveloped sites along Hickory's main retail corridor.

### **PROPERTY / LEASE INFORMATION**

ASKING RENT: Call for details

ACREAGE: 3.61 acres (Lot A - 1.83 Acres; Lot B - 1.7 Acres)

ZONING: C-3

FRONTAGE: 296' along Hwy 70