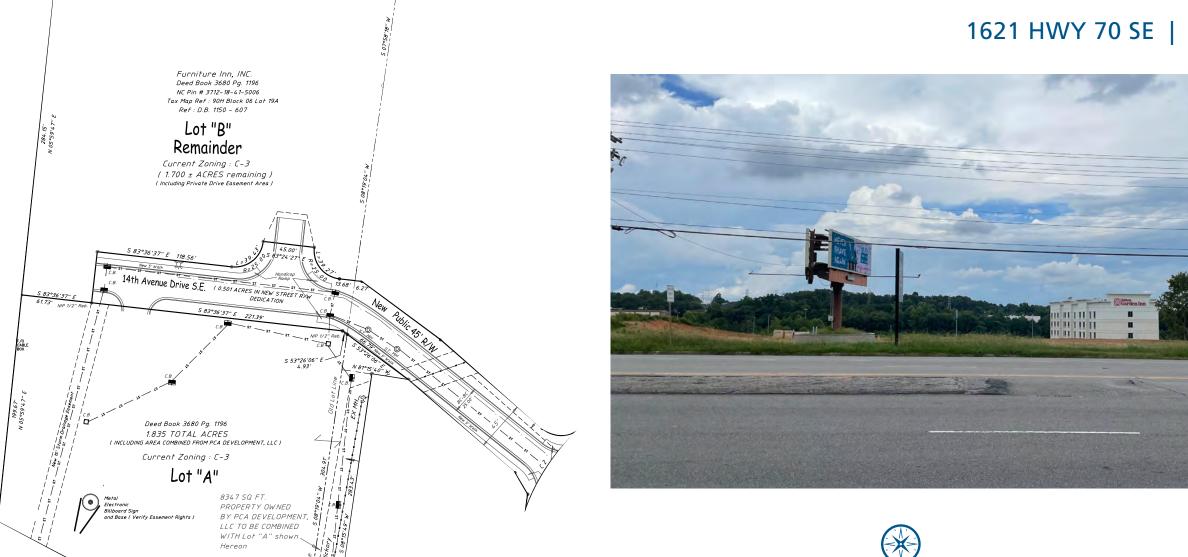

### 1621 HWY 70 SE | HICKORY, NC 28602

### **PROPERTY / LEASE INFORMATION**

ASKING RENT: Call for details

ACREAGE: 3.61 acres (Lot A - 1.83 Acres; Lot B - 1.7 Acres)

ZONING: C-3

FRONTAGE: 296' along Hwy 70

#### **PROPERTY HIGHLIGHTS**

- The property has been recently been graded with a rear road constructed connecting the parcel to the signalized drive at 17th Street Dr SE.
- The existing billboard sign will remain on the property.
- The property is one of the last remaining undeveloped sites along Hickory's main retail corridor.