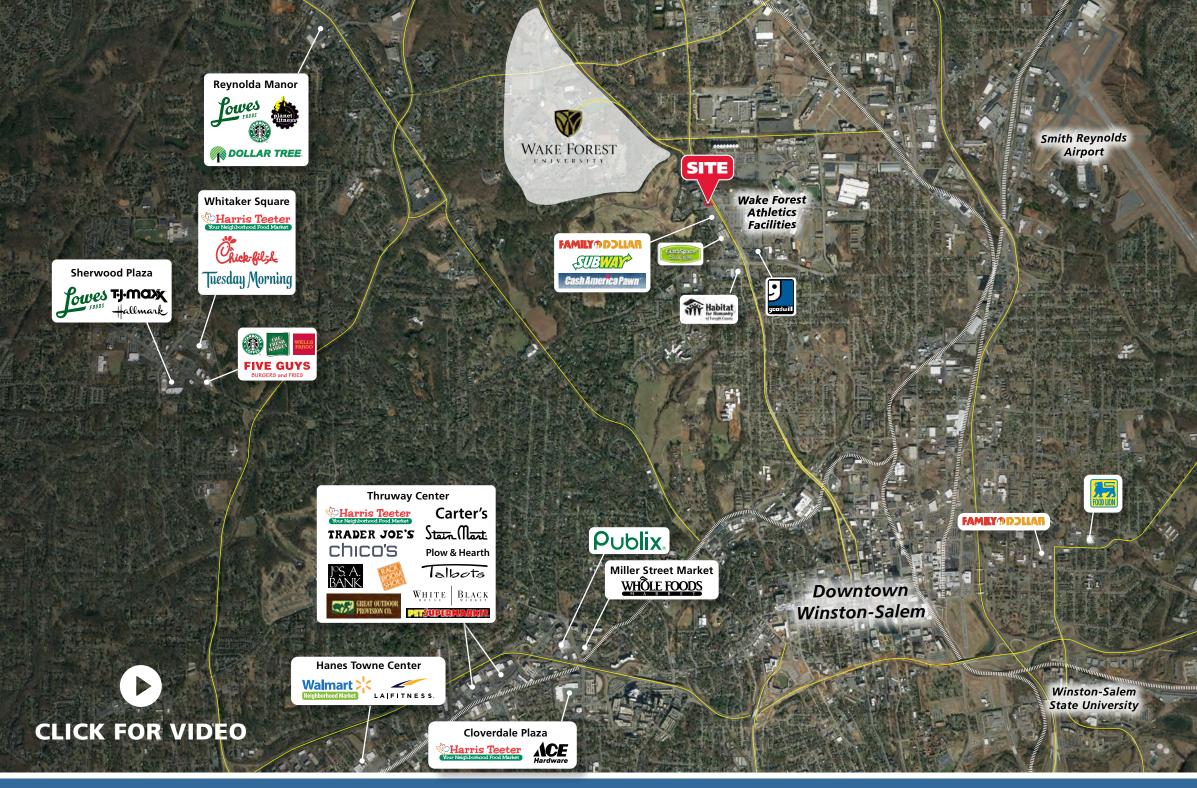

#### **PROPERTY HIGHLIGHTS**

The Providence Group is pleased to present this Ground Lease or BTS site at the prominent intersection of University Parkway and Deacon Blvd in Winston Salem N.C. The site sits directly across from the Wake Forest University Sports complex which includes BB&T field and the Joel Coliseum which is home to Wake Forest Football and Basketball. The site has excellent exposure, with high traffic counts and is on the going to side of University Parkway heading into downtown Winston Salem. Wake Forest University which has approximately 6,000 undergraduate students and consistently ranks within the top 30 nationally is less than one mile from the site.

### **WINSTON-SALEM NORTH CAROLINA**

John Varol | 704.644.4589 jvarol@providencegroup.com