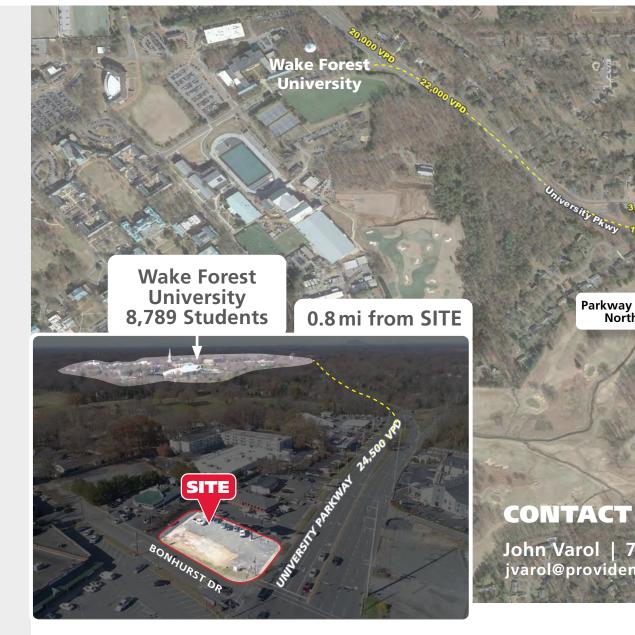

#### **PROPERTY HIGHLIGHTS**

The Providence Group is pleased to present this Ground Lease or BTS site at the prominent intersection of University Parkway and Deacon Blvd in Winston Salem N.C. The site sits directly across from the Wake Forest University Sports complex which includes BB&T field and the Joel Coliseum which is home to Wake Forest Football and Basketball. The site has excellent exposure, with high traffic counts and is on the going to side of University Parkway heading into downtown Winston Salem. Wake Forest University which has approximately 6,000 undergraduate students and consistently ranks within the top 30 nationally is less than one mile from the site.

#### **2020 TRAFFIC COUNTS (NCDOT)**

24,500 VPD on University Parkway

© 2021 The Providence Group. All rights reserved. The information above has been obtained by sources deemed reliable. While we do not doubt its accuracy, we have not verified it and make no guarantee, warranty, or representation of it. It is your responsibility to independently confirm its accuracy and completeness. You and your advisors should conduct a careful, independent investigation of the property to determine to your satisfaction the suitability of the property for your needs.