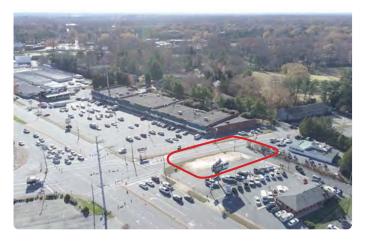

#### **PROPERTY HIGHLIGHTS**

The Providence Group is pleased to present this Ground Lease or BTS site at the prominent intersection of University Parkway and Deacon Blvd in Winston Salem N.C. The site sits directly across from the Wake Forest University Sports complex which includes BB&T field and the Joel Coliseum which is home to Wake Forest Football and Basketball. The site has excellent exposure, with high traffic counts and is on the going to side of University Parkway heading into downtown Winston Salem. Wake Forest University which has approximately 6,000 undergraduate students and consistently ranks within the top 30 nationally is less than one mile from the site.