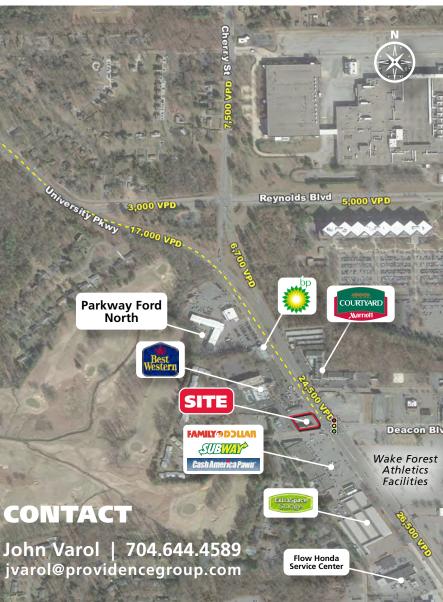

#### **PROPERTY HIGHLIGHTS**

The Providence Group is pleased to present this Ground Lease or BTS site at the prominent intersection of University Parkway and Deacon Blvd in Winston Salem N.C. The site sits directly across from the Wake Forest University Sports complex which includes BB&T field and the Joel Coliseum which is home to Wake Forest Football and Basketball. The site has excellent exposure, with high traffic counts and is on the going to side of University Parkway heading into downtown Winston Salem. Wake Forest University which has approximately 6,000 undergraduate students and consistently ranks within the top 30 nationally is less than one mile from the site.

#### **2020 TRAFFIC COUNTS (NCDOT)**

24,500 VPD on University Parkway

© 2021 The Providence Group. All rights reserved. The information above has been obtained by sources deemed reliable. While we do not doubt its accuracy, we have not verified it and make no guarantee, warranty, or representation of it. It is your responsibility to independently confirm its accuracy and completeness. You and your advisors should conduct a careful, independent investigation of the property to determine to your satisfaction the suitability of the property for your needs.