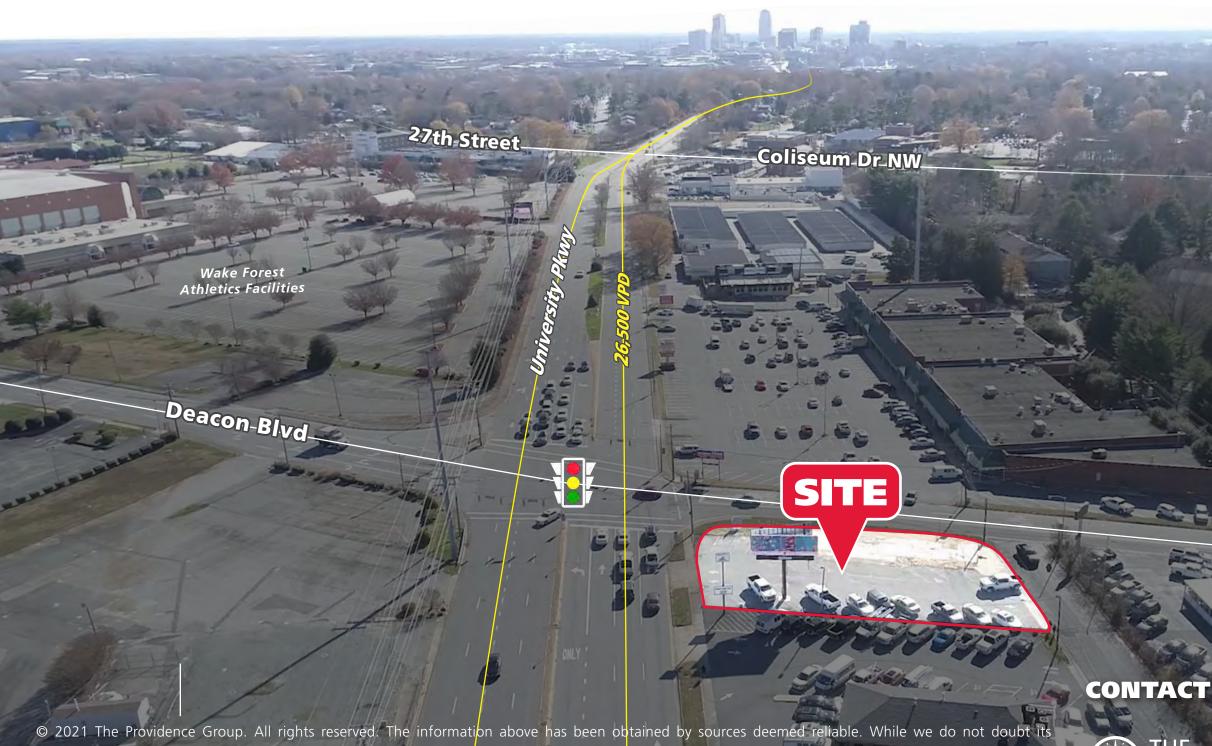

#### **PROPERTY HIGHLIGHTS**

The Providence Group is pleased to present this Ground Lease or BTS site at the prominent intersection of University Parkway and Deacon Blvd in Winston Salem N.C. The site sits directly across from the Wake Forest University Sports complex which includes BB&T field and the Joel Coliseum which is home to Wake Forest Football and Basketball. The site has excellent exposure, with high traffic counts and is on the going to side of University Parkway heading into downtown Winston Salem. Wake Forest University which has approximately 6,000 undergraduate students and consistently ranks within the top 30 nationally is less than one mile from the site.

#### **2020 TRAFFIC COUNTS (NCDOT)**

24,500 VPD on University Parkway

© 2021 The Providence Group. All rights reserved. The information above has been obtained by sources deemed reliable. While we do not doubt its accuracy, we have not verified it and make no guarantee, warranty, or representation of it. It is your responsibility to independently confirm its accuracy and completeness. You and your advisors should conduct a careful, independent investigation of the property to determine to your satisfaction the suitability of the property for your needs.

Bonhurst\_Dr

John Varol | 704.644.4589 ivarol@providencegroup.com

THE PROVIDENCE GROUP

PLAN OPTION #1

PLAN OPTION #2

Wake Forest Football Stadium Wake Fo

Wake Forest Basketball Coliseum