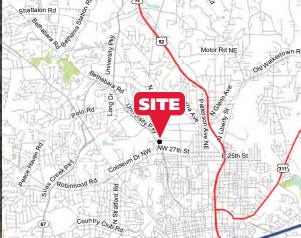

#### **PROPERTY HIGHLIGHTS**

The Providence Group is pleased to present this Ground Lease or BTS site at the prominent intersection of University Parkway and Deacon Blvd in Winston Salem N.C. The site sits directly across from the Wake Forest University Sports complex which includes BB&T field and the Joel Coliseum which is home to Wake Forest Football and Basketball. The site has excellent exposure, with high traffic counts and is on the going to side of University Parkway heading into downtown Winston Salem. Wake Forest University which has approximately 6,000 undergraduate students and consistently ranks within the top 30 nationally is less than one mile from the site.

### **WINSTON-SALEM NORTH CAROLINA**

John Varol | 704.644.4589 jvarol@providencegroup.com