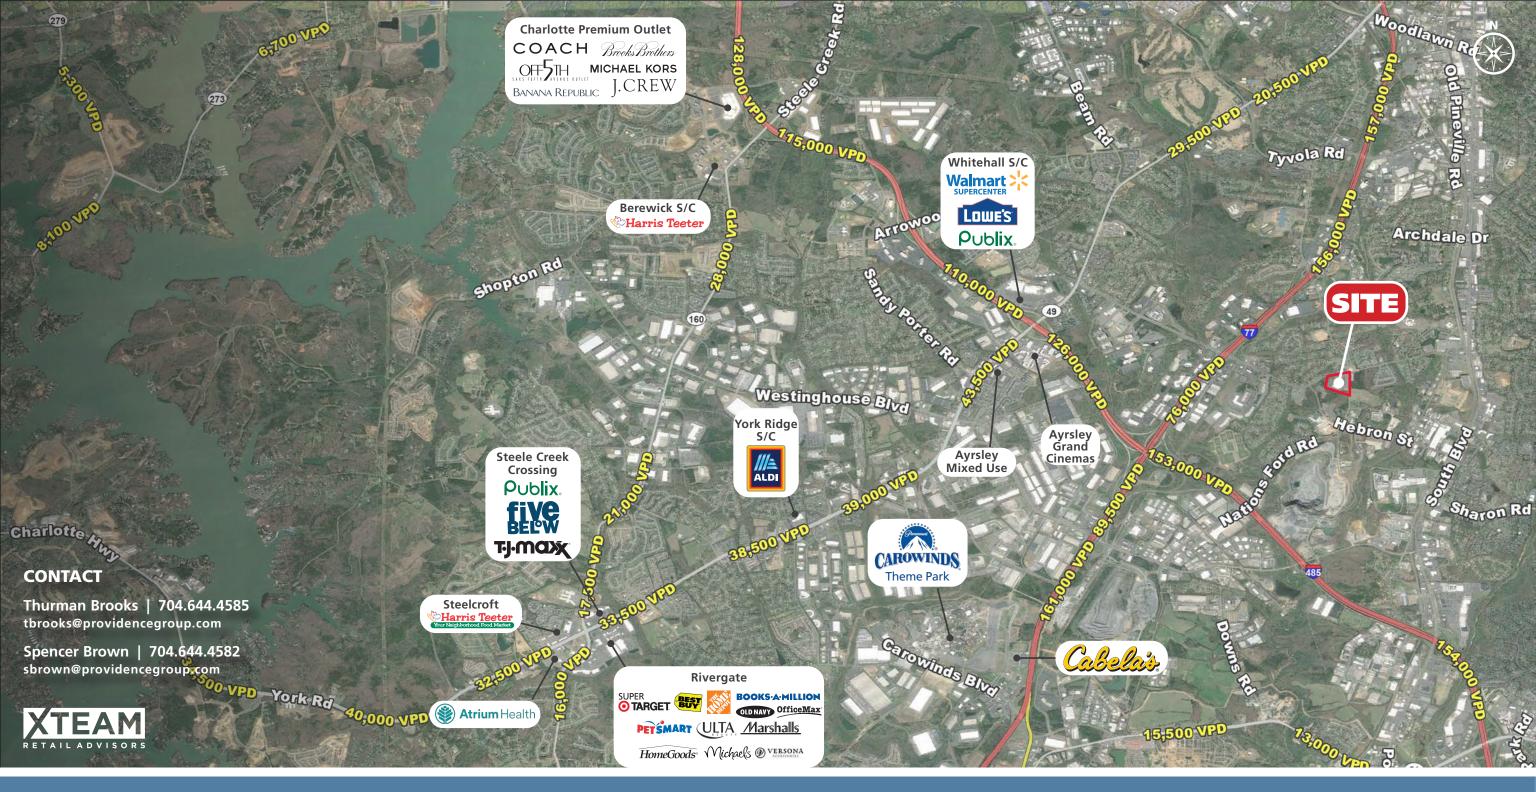

### **2020 TRAFFIC COUNTS (NCDOT)**

- 17,000 VPD on Arrowood Rd.
- 18.500 VPD on Nations Ford Rd.

### **CONTACT**

Thurman Brooks | 704.644.4585 tbrooks@providencegroup.com

Spencer Brown | 704.644.4582 sbrown@providencegroup.com

should conduct a careful, independent investigation of the property to determine to your satisfaction the suitability of the property for your needs.