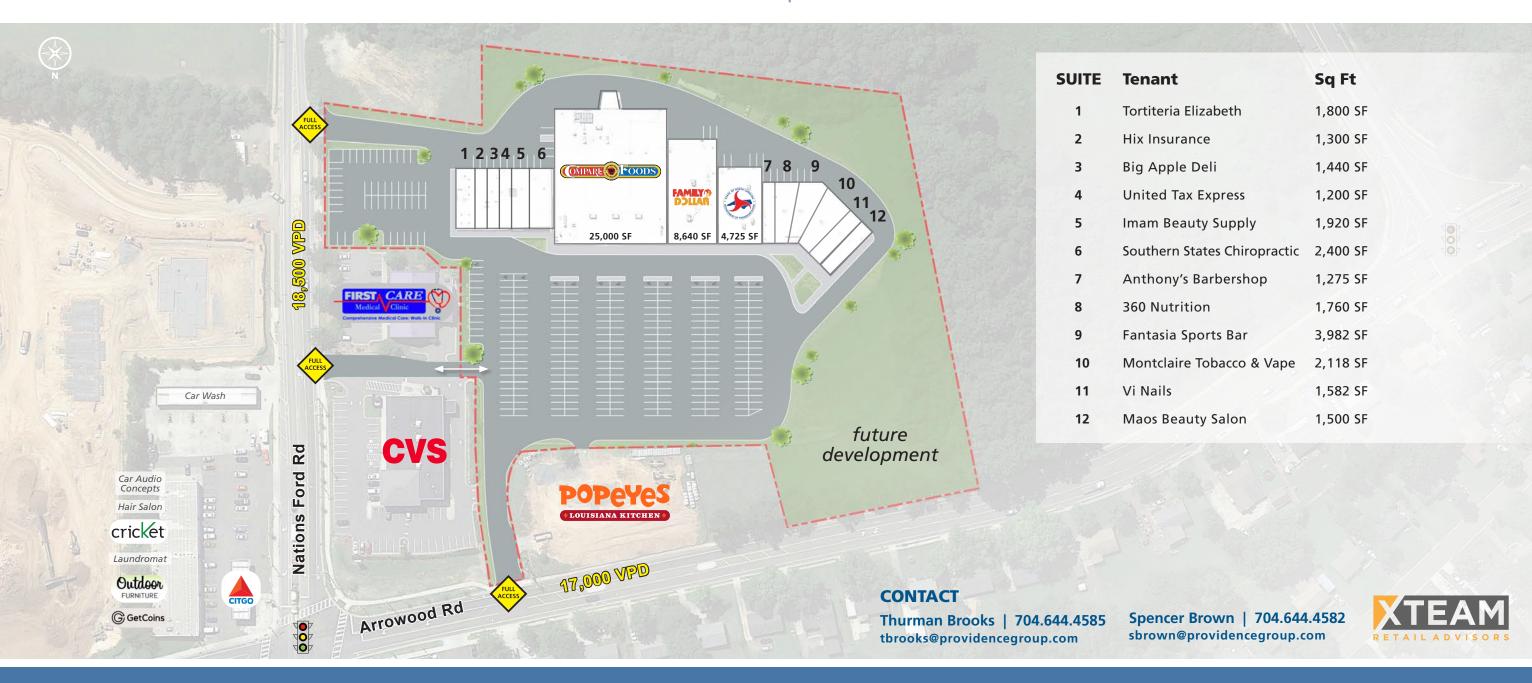

### **PROPERTY / LEASE INFORMATION**

Shopping Center GLA: \_\_\_\_\_ 60,807 SF

Space Available: \_\_\_\_\_ Fully Leased

Lease Rate: \_\_\_\_\_ Please call

TICAM: \_\_\_\_\_ \$5.60 / SF

### **2020 TRAFFIC COUNTS (NCDOT)**

- 17,000 VPD on Arrowood Rd.
- 18.500 VPD on Nations Ford Rd.

### **CONTACT**

Thurman Brooks | 704.644.4585 tbrooks@providencegroup.com

Spencer Brown | 704.644.4582 sbrown@providencegroup.com

should conduct a careful, independent investigation of the property to determine to your satisfaction the suitability of the property for your needs.