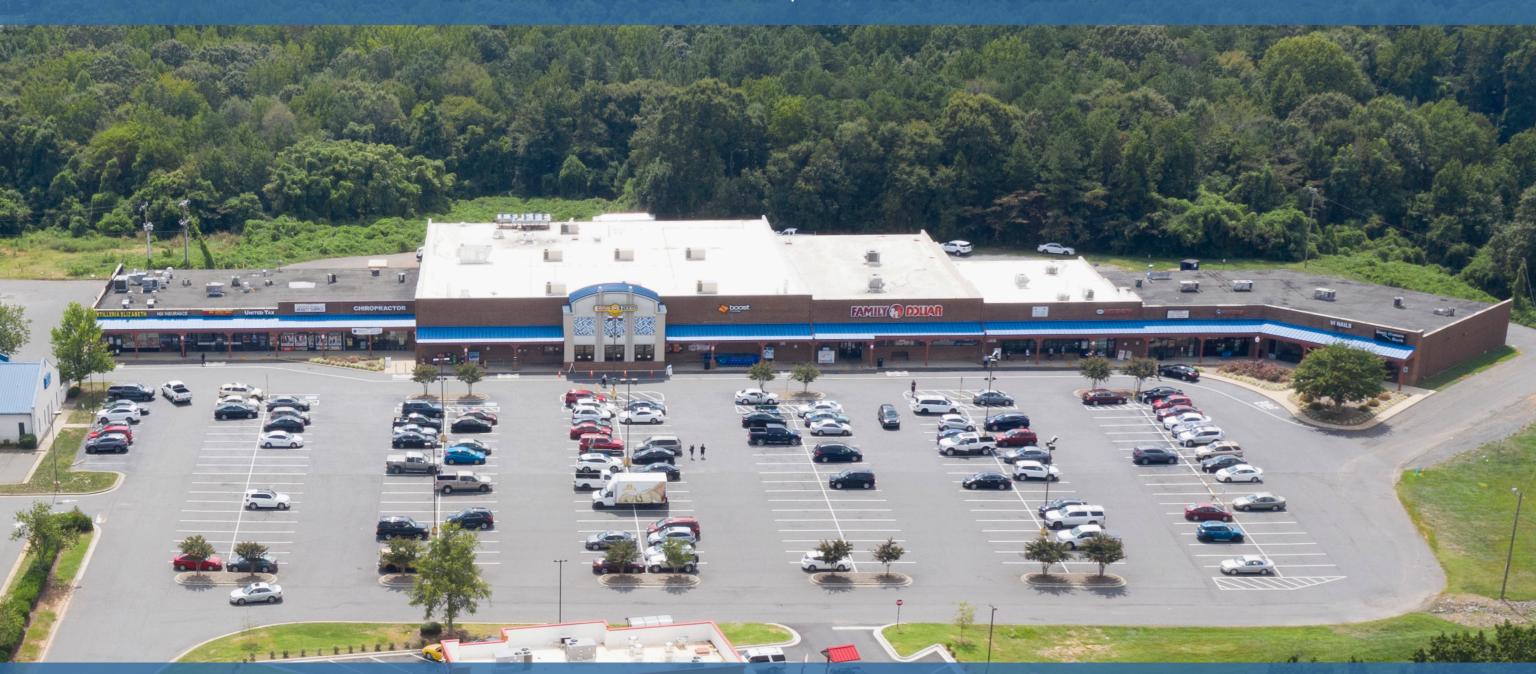

201 W. ARROWOOD ROAD | CHARLOTTE, NC 28273

201 W. ARROWOOD ROAD | CHARLOTTE, NC 28273

#### **PROPERTY DESCRIPTION**

- Excellent SW Charlotte neighborhood grocery retail opportunity
- Well located at intersection of W. Arrowood Rd and Nations Ford
- Established Compare Foods Anchor
- Dense one mile radius population