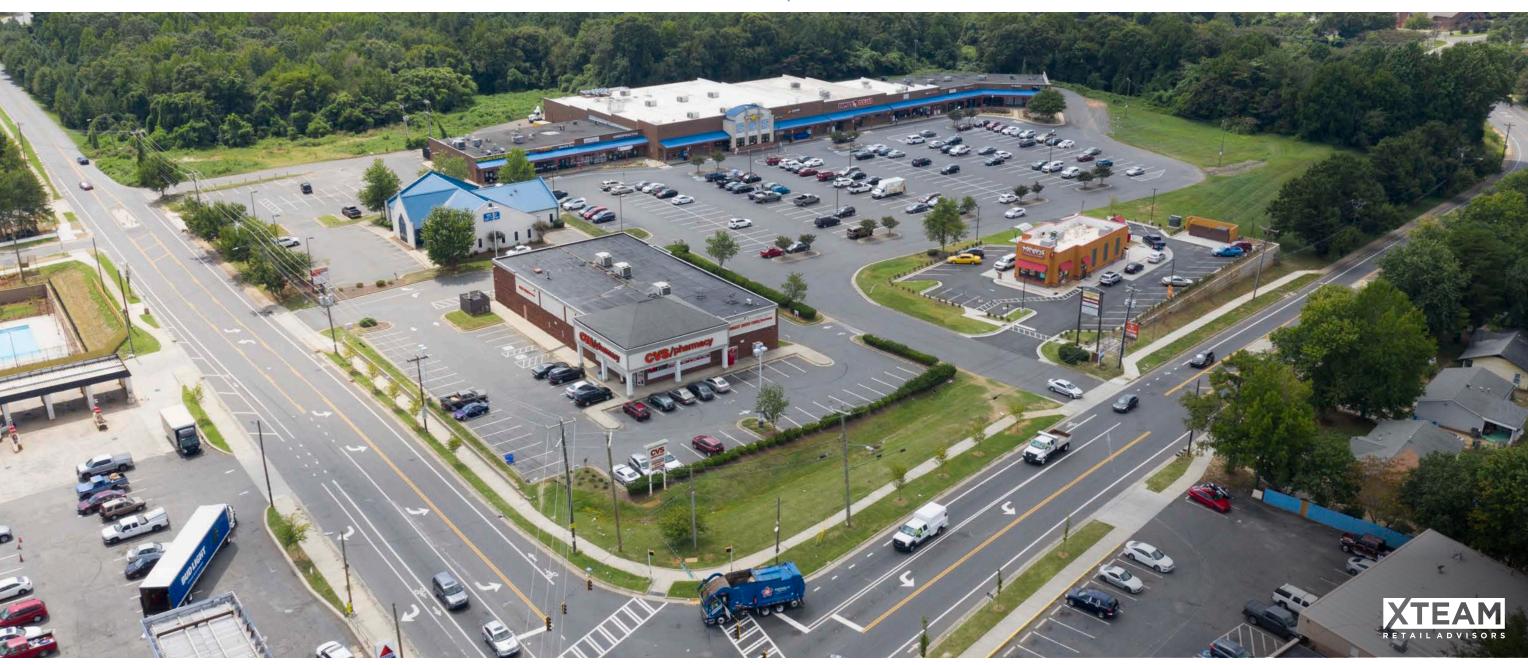

#### **PROPERTY DESCRIPTION**

- Excellent SW Charlotte neighborhood grocery retail opportunity
- Well located at intersection of W. Arrowood Rd and Nations Ford
- Established Compare Foods Anchor
- Dense one mile radius population