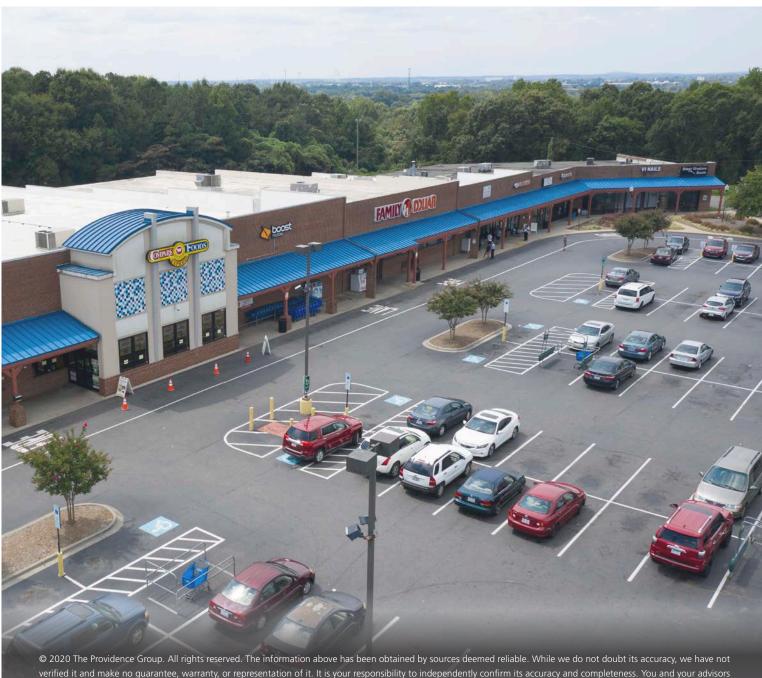

#### **PROPERTY DESCRIPTION**

- Excellent SW Charlotte neighborhood grocery retail opportunity
- Well located at intersection of W. Arrowood Rd and Nations Ford
- Established Compare Foods Anchor
- Dense one mile radius population