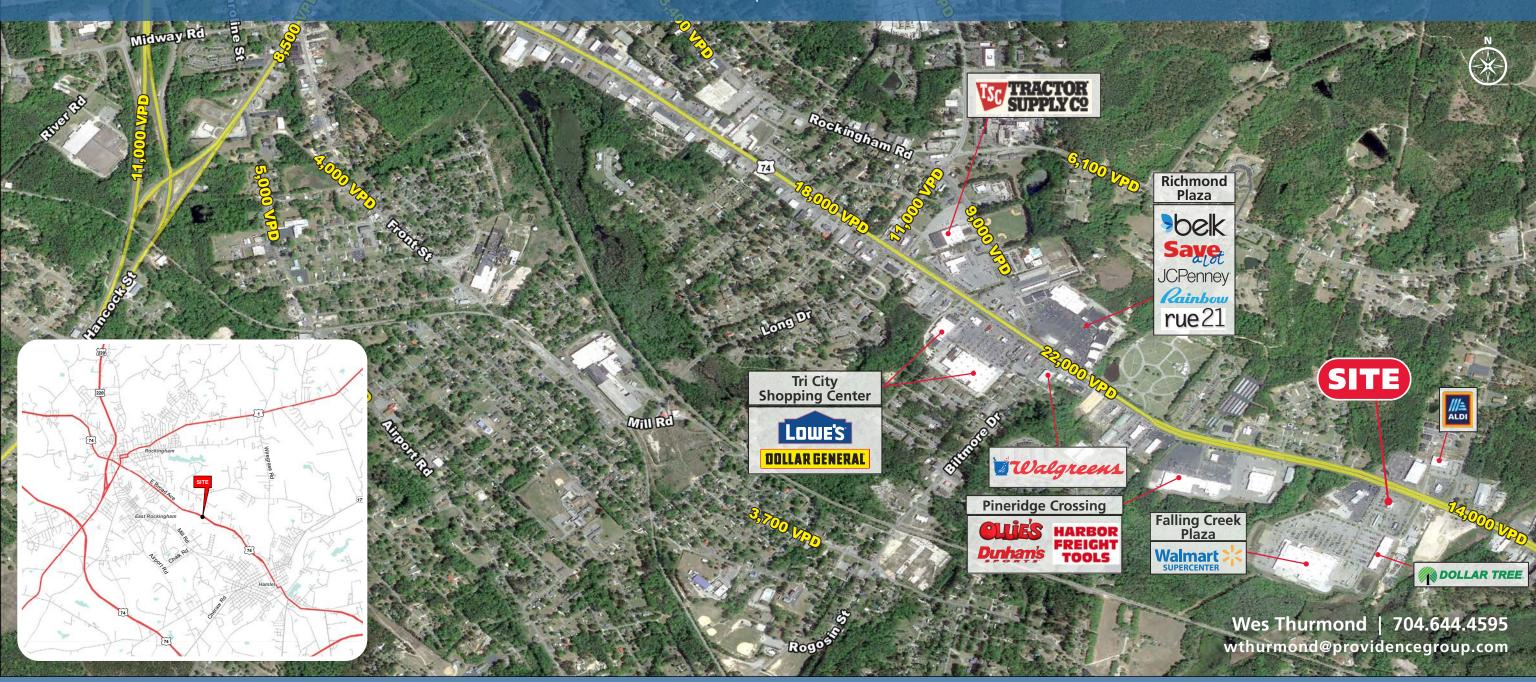

### **2019 TRAFFIC COUNTS (NCDOT)**

19,500 VPD on W. Broad Street (US Hwy 74 BUS)

714 W. BROAD STREET | ROCKINGHAM, NC 28379

714 W. BROAD STREET | ROCKINGHAM, NC 28379