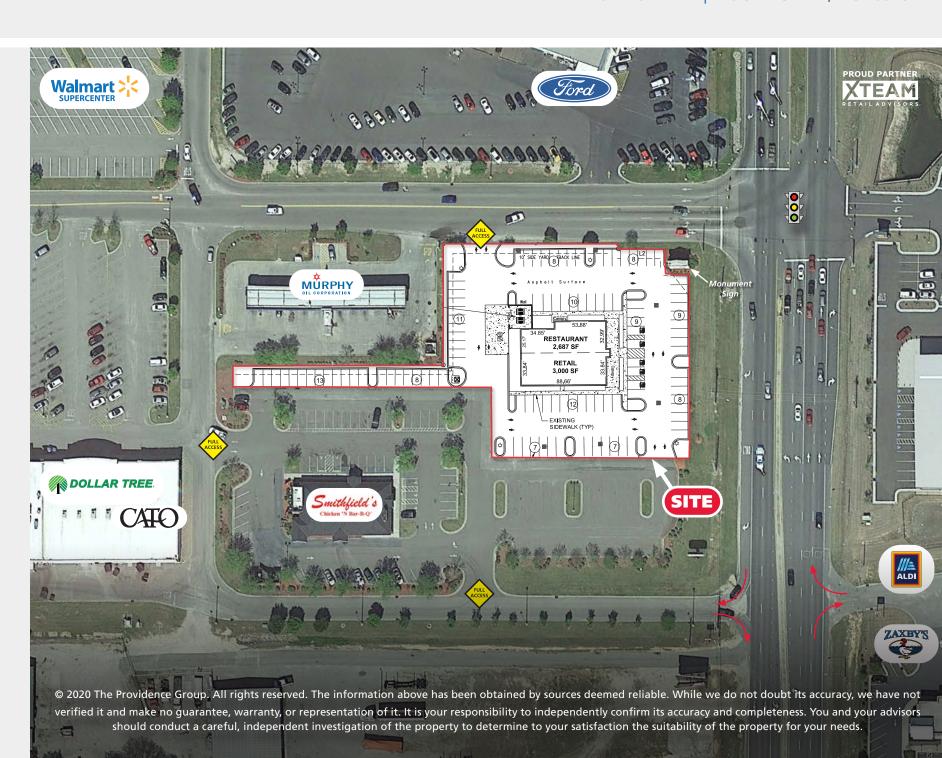

#### **PROPERTY / LEASE INFORMATION**

- Signalized corner parcel
- Outparcel to Walmart Supercenter
- High traffic volume intersection
- Unobstructed visibility
- High parking count

#### **PROPERTY DESCRIPTION**

- For lease or build to suit
- 1.57 acre parcel

| <b>DEMOGRAPHICS (2020)</b> | 3 MILE   | 5 MILE   | 10 MILE  |
|----------------------------|----------|----------|----------|
| POPULATION                 | 3,823    | 17,425   | 39,472   |
| AVERAGE HH INCOME          | \$41,127 | \$51,054 | \$53,168 |
| MEDIAN HH INCOME           | \$37,086 | \$39,028 | \$40,848 |
| BUSINESS ESTABLISHMENTS    | 328      | 874      | 1,513    |
| DAYTIME EMPLOYMENT         | 2,359    | 6,699    | 12,686   |