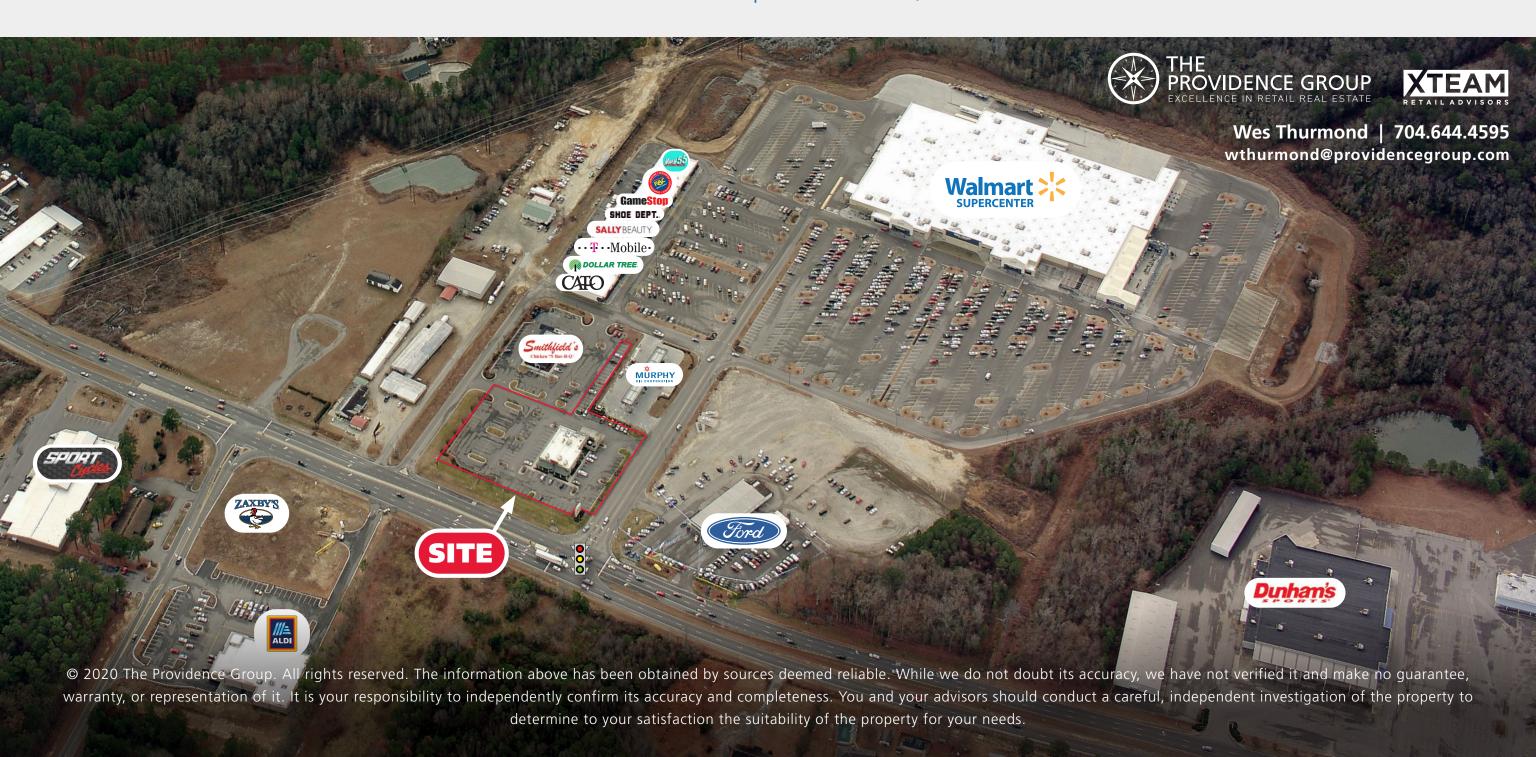

#### **PROPERTY / LEASE INFORMATION**

- Signalized corner parcel
- Outparcel to Walmart Supercenter
- High traffic volume intersection
- Unobstructed visibility
- High parking count