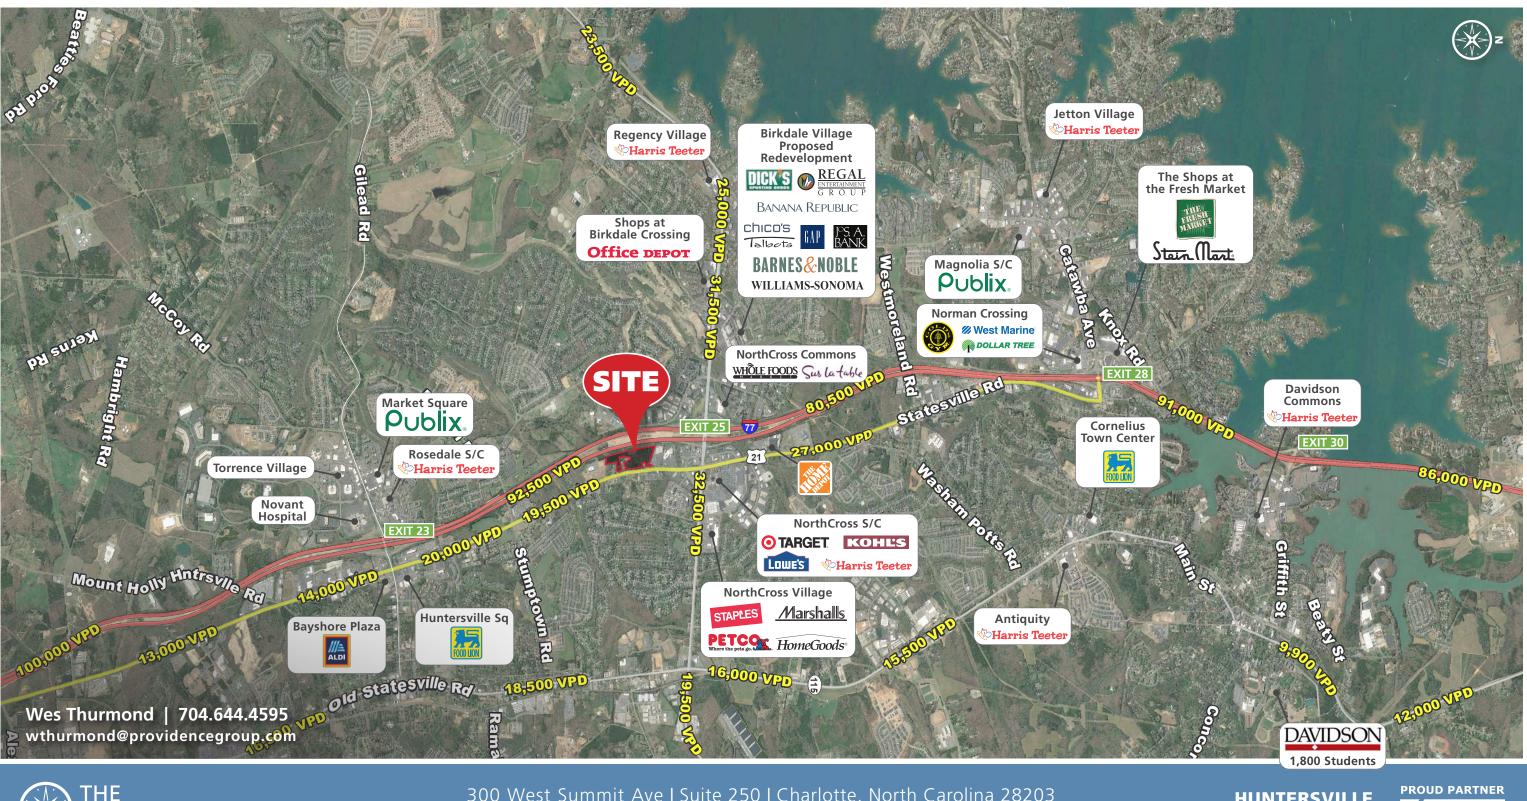

#### **PROPERTY / LEASE INFORMATION**

18.50 acre regional site near Exit 25 - I-77 Located directly at the future fly over connecting Highway 21 to Northcross Drive

Outparcels or full site available for Lease

#### **PROPERTY HIGHLIGHTS**

Well located in the Huntersville retail corridor Future regional access with new proposed fly over Nearby retailers include:

| <b>DEMOGRAPHICS (2019)</b> | 1 MILE    | 3 MILE    | 5 MILE    |
|----------------------------|-----------|-----------|-----------|
| POPULATION                 | 7,918     | 56,950    | 98,048    |
| AVERAGE HH INCOME          | \$160,891 | \$122,694 | \$133,905 |
| MEDIAN HH INCOME           | \$113,562 | \$97,112  | \$102,239 |
| BUSINESS ESTABLISHMENTS    | 774       | 2,981     | 4,932     |
| DAYTIME EMPLOYMENT         | 6,854     | 24,744    | 41,998    |

#### **2019 TRAFFIC COUNTS (NCDOT)**

19,500 VPD on Statesville Rd. 92,500 VPD on I-77.

© 2020 The Providence Group. All rights reserved. The information above has been obtained by sources deemed reliable. While we do not doubt its accuracy, we have not verified it and make no guarantee, warranty, or representation of it. It is your responsibility to independently confirm its accuracy and completeness. You and your advisors should conduct a careful, independent investigation of the property to determine to your satisfaction the suitability of the property for your needs.

## **APPROXIMATELY 18.50 ACRES - HUNTERSVILLE NC**

16265 STATESVILLE RD. | HUNTERSVLLE, NC 28078

© 2020 The Providence Group. All rights reserved. The information above has been obtained by sources deemed reliable. While we do not doubt its accuracy, we have not verified it and make no guarantee, warranty, or representation of it. It is your responsibility to independently confirm its accuracy and completeness. You and your advisors should conduct a careful, independent investigation of the property to determine to your satisfaction the suitability of the property for your needs.