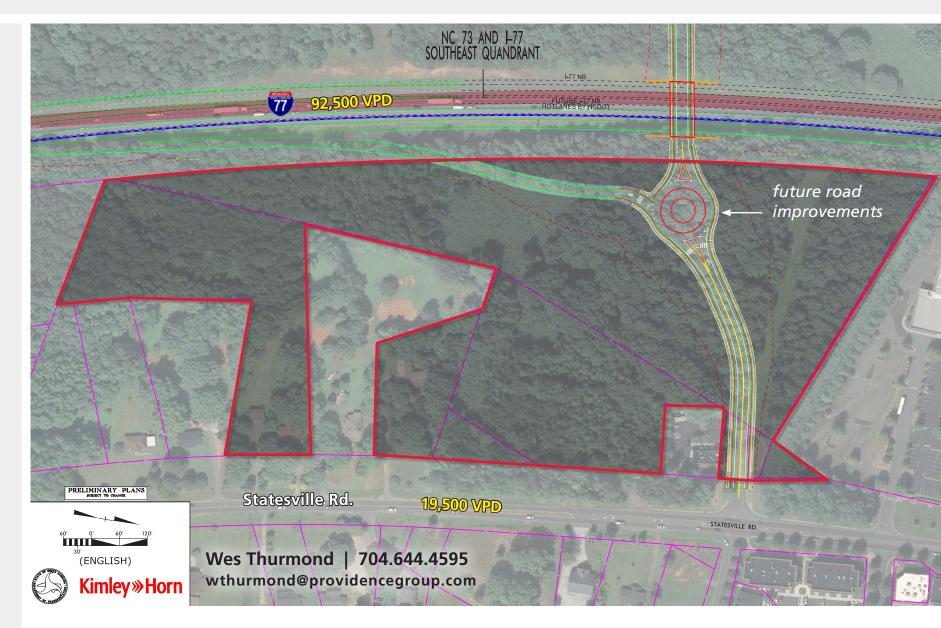

#### **PROPERTY / LEASE INFORMATION**

18.50 acre regional site near Exit 25 - I-77 Located directly at the future fly over connecting Highway 21 to Northcross Drive

Outparcels or full site available for Lease

#### **2019 TRAFFIC COUNTS (NCDOT)**

19,500 VPD on Statesville Rd. 92,500 VPD on I-77.

© 2020 The Providence Group. All rights reserved. The information above has been obtained by sources deemed reliable. While we do not doubt its accuracy, we have not verified it and make no guarantee, warranty, or representation of it. It is your responsibility to independently confirm its accuracy and completeness. You and your advisors should conduct a careful, independent investigation of the property to determine to your satisfaction the suitability of the property for your needs.