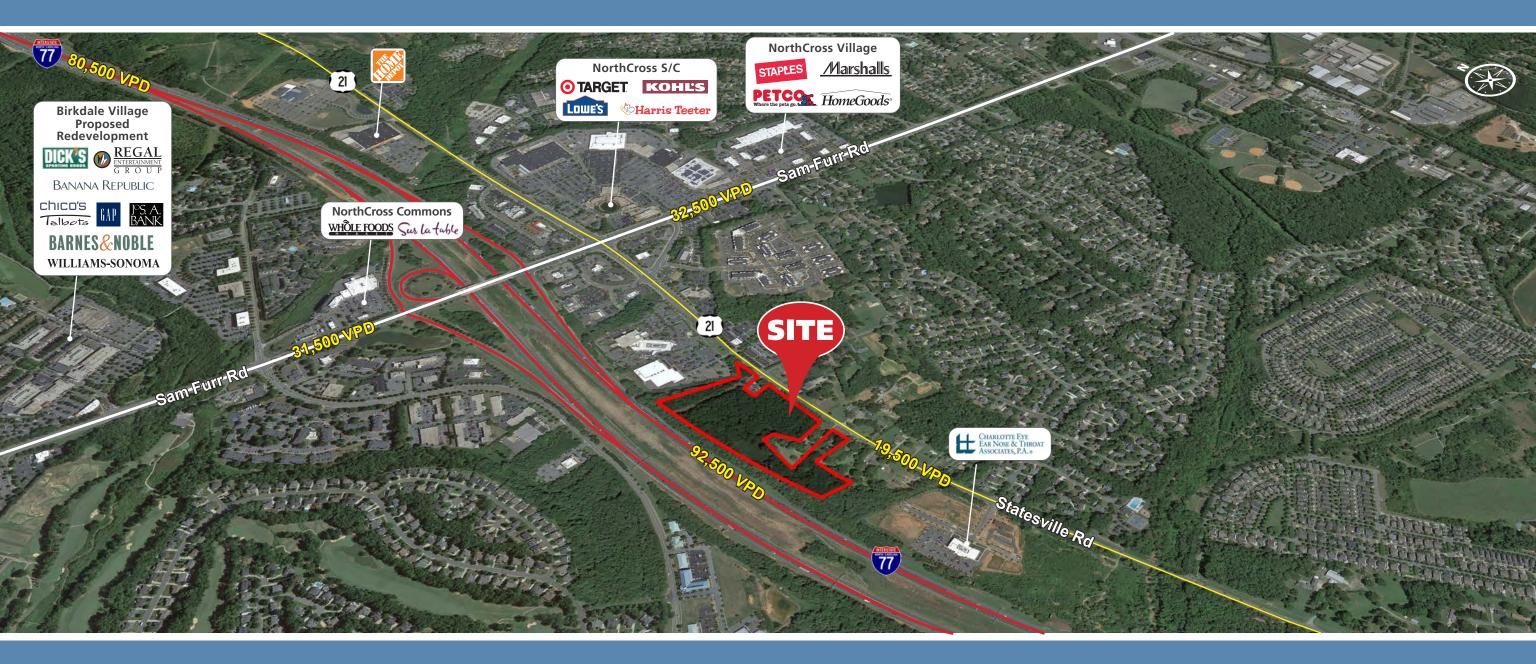

#### **PROPERTY / LEASE INFORMATION**

18.50 acre regional site near Exit 25 - I-77 Located directly at the future fly over connecting Highway 21 to Northcross Drive

Outparcels or full site available for Lease

#### **PROPERTY HIGHLIGHTS**

Well located in the Huntersville retail corridor Future regional access with new proposed fly over Nearby retailers include:

| <b>DEMOGRAPHICS (2019)</b> | 1 MILE    | 3 MILE    | 5 MILE    |
|----------------------------|-----------|-----------|-----------|
| POPULATION                 | 7,918     | 56,950    | 98,048    |
| AVERAGE HH INCOME          | \$160,891 | \$122,694 | \$133,905 |
| MEDIAN HH INCOME           | \$113,562 | \$97,112  | \$102,239 |
| BUSINESS ESTABLISHMENTS    | 774       | 2,981     | 4,932     |
| DAYTIME EMPLOYMENT         | 6,854     | 24,744    | 41,998    |

#### **2019 TRAFFIC COUNTS (NCDOT)**

19,500 VPD on Statesville Rd. 92,500 VPD on I-77.

© 2020 The Providence Group. All rights reserved. The information above has been obtained by sources deemed reliable. While we do not doubt its accuracy, we have not verified it and make no guarantee, warranty, or representation of it. It is your responsibility to independently confirm its accuracy and completeness. You and your advisors should conduct a careful, independent investigation of the property to determine to your satisfaction the suitability of the property for your needs.