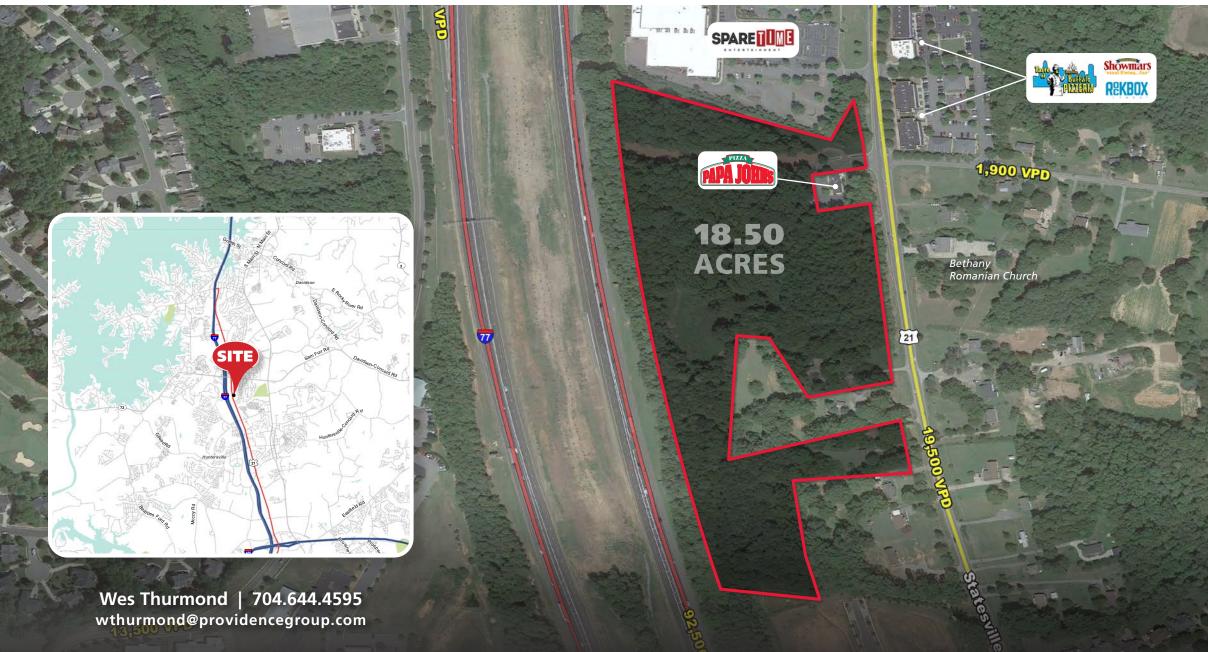

#### **PROPERTY / LEASE INFORMATION**

18.50 acre regional site near Exit 25 - I-77 Located directly at the future fly over connecting Highway 21 to Northcross Drive

Outparcels or full site available for Lease

#### **2019 TRAFFIC COUNTS (NCDOT)**

19,500 VPD on Statesville Rd. 92,500 VPD on I-77.

© 2020 The Providence Group. All rights reserved. The information above has been obtained by sources deemed reliable. While we do not doubt its accuracy, we have not verified it and make no guarantee, warranty, or representation of it. It is your responsibility to independently confirm its accuracy and completeness. You and your advisors should conduct a careful, independent investigation of the property to determine to your satisfaction the suitability of the property for your needs.