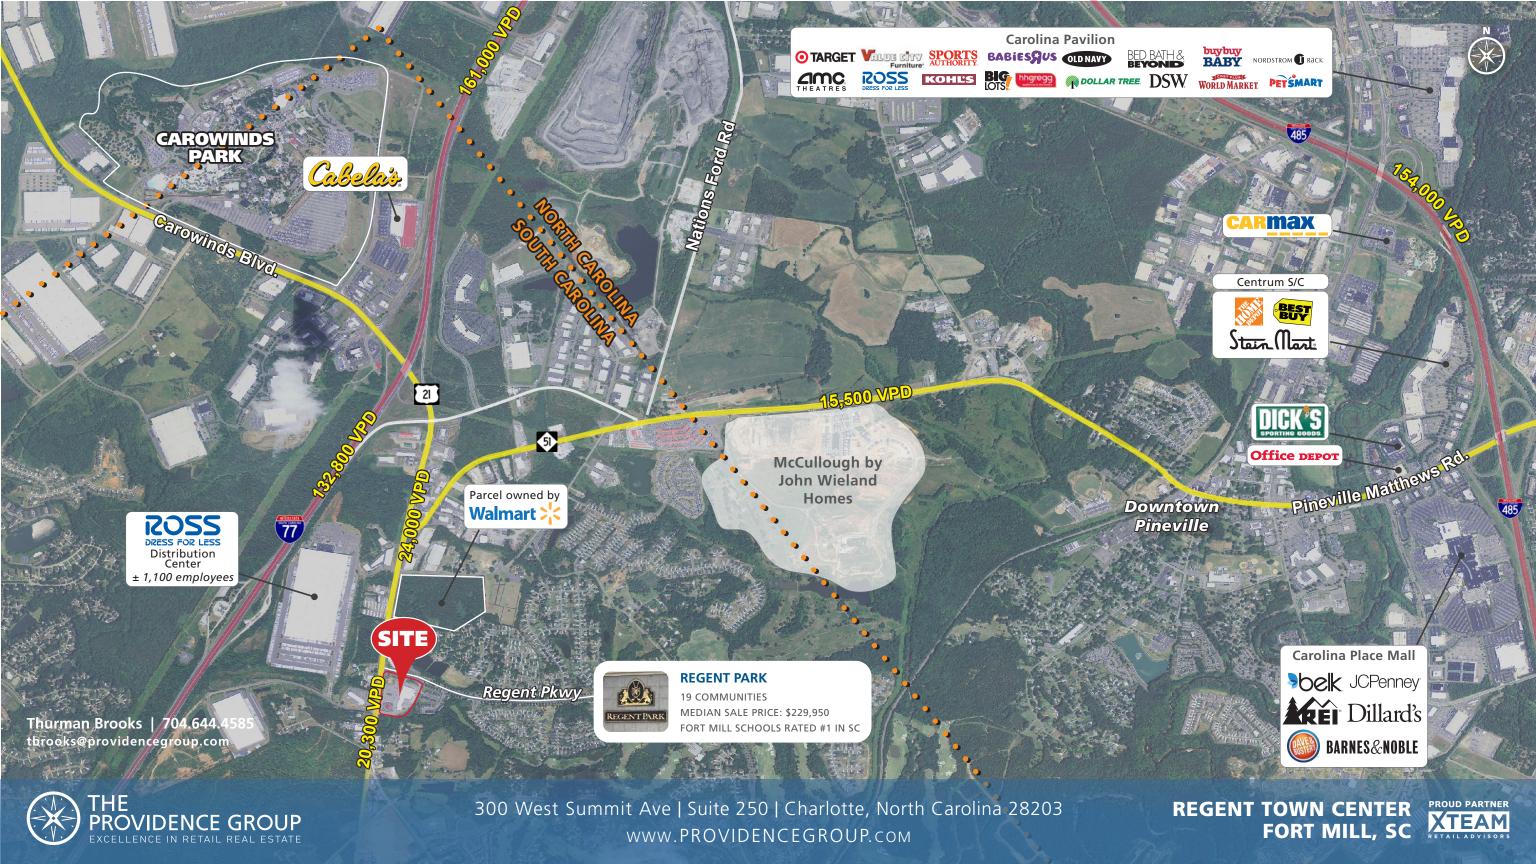

#### **REGENT PARK**

19 COMMUNITIES
MEDIAN SALE PRICE: \$229,950
FORT MILL SCHOOLS RATED #1 IN SC

\*SCDMV

34,000 MPD

**Entrance to Regent Park** 

21

Central Carolina Parkway

**Metrolina Collision** 

Thurman Brooks | 704.644.4585 tbrooks@providencegroup.com

© 2021 The Providence Group. All rights reserved. The information above has been obtained by sources deemed reliable. While we do not doubt its accuracy, we have not verified it and make no guarantee, warranty, or representation of it. It is your responsibility to independently confirm its accuracy and completeness. You and your advisors should conduct a careful, independent investigation of the property to determine to your satisfaction the suitability of the property for your needs.