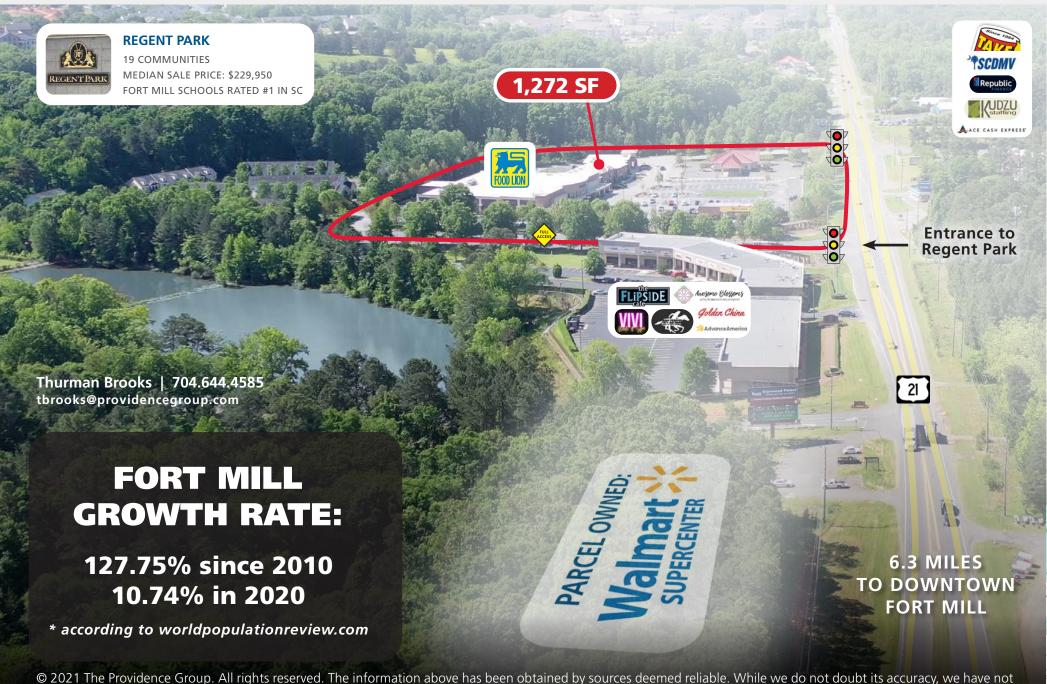

#### **REGENT PARK**

19 COMMUNITIES
MEDIAN SALE PRICE: \$229,950
FORT MILL SCHOOLS RATED #1 IN SC

\*SCDMV

34,000 MPD

**Entrance to Regent Park** 

21

Central Carolina Parkway

**Metrolina Collision** 

#### **PROPERTY INFORMATION**

1.272 SF Available Shopping Center is 52,926 SF Please call for lease rate \$5.30 NNN's

#### PROPERTY DESCRIPTION

Food Lion anchored center Excellent exposure on Highway 21 Signalized intersection

| <b>DEMOGRAPHICS (2020)</b> | 1 MILE    | 3 MILE    | 5 MILE   |
|----------------------------|-----------|-----------|----------|
| Population                 | 4,721     | 38,615    | 151,774  |
| Average HH Income          | \$104,233 | \$101,235 | \$96,205 |
| Median HH Income           | \$63,160  | \$77,826  | \$77,794 |
| Business Establishments    | 274       | 1,928     | 7,769    |
| Davtime Employment         | 5.068     | 29.849    | 101.597  |