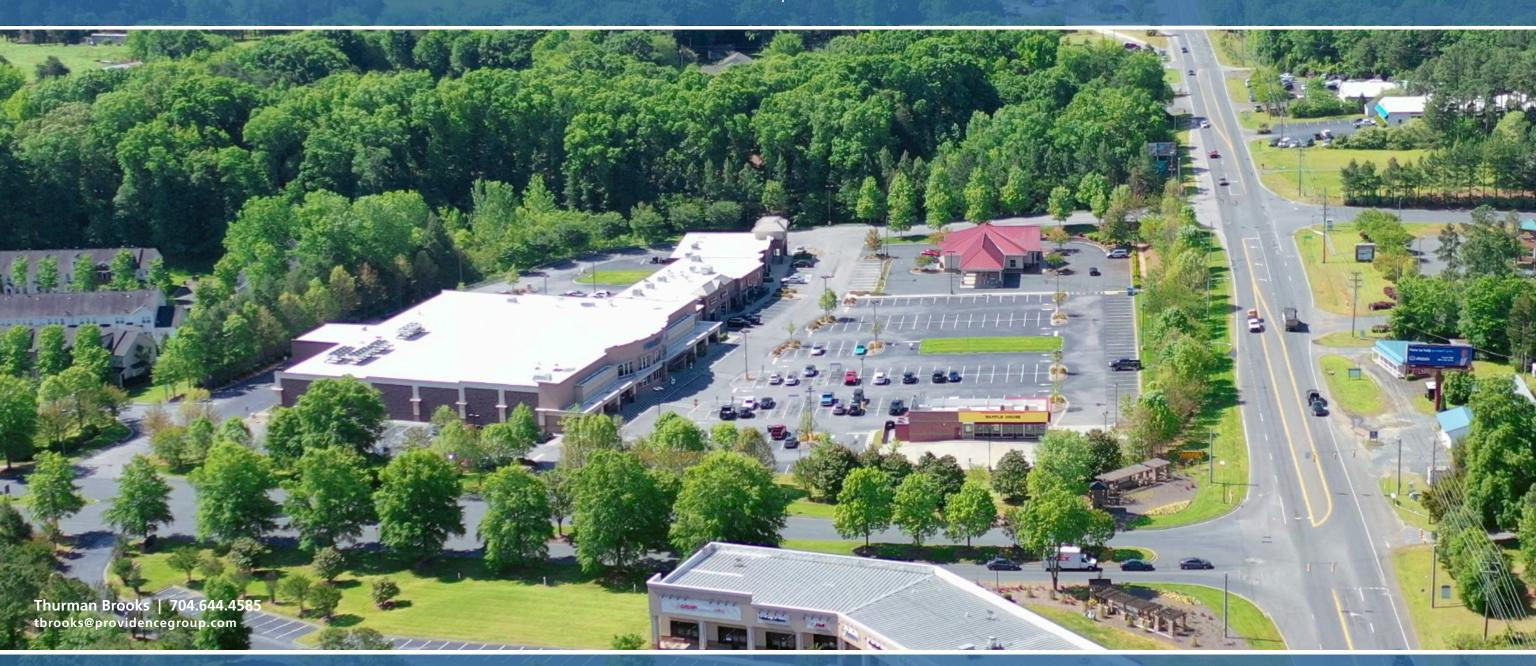

1046 REGENT PARKWAY | FORT MILL, SC 29715

AVAILABLE 1,272 SF

#### **PROPERTY INFORMATION**

1.272 SF Available Shopping Center is 52,926 SF Please call for lease rate \$5.30 NNN's

#### PROPERTY DESCRIPTION

Food Lion anchored center Excellent exposure on Highway 21 Signalized intersection

| <b>DEMOGRAPHICS (2020)</b> | 1 MILE    | 3 MILE    | 5 MILE   |
|----------------------------|-----------|-----------|----------|
| Population                 | 4,721     | 38,615    | 151,774  |
| Average HH Income          | \$104,233 | \$101,235 | \$96,205 |
| Median HH Income           | \$63,160  | \$77,826  | \$77,794 |
| Business Establishments    | 274       | 1,928     | 7,769    |
| Davtime Employment         | 5.068     | 29.849    | 101.597  |