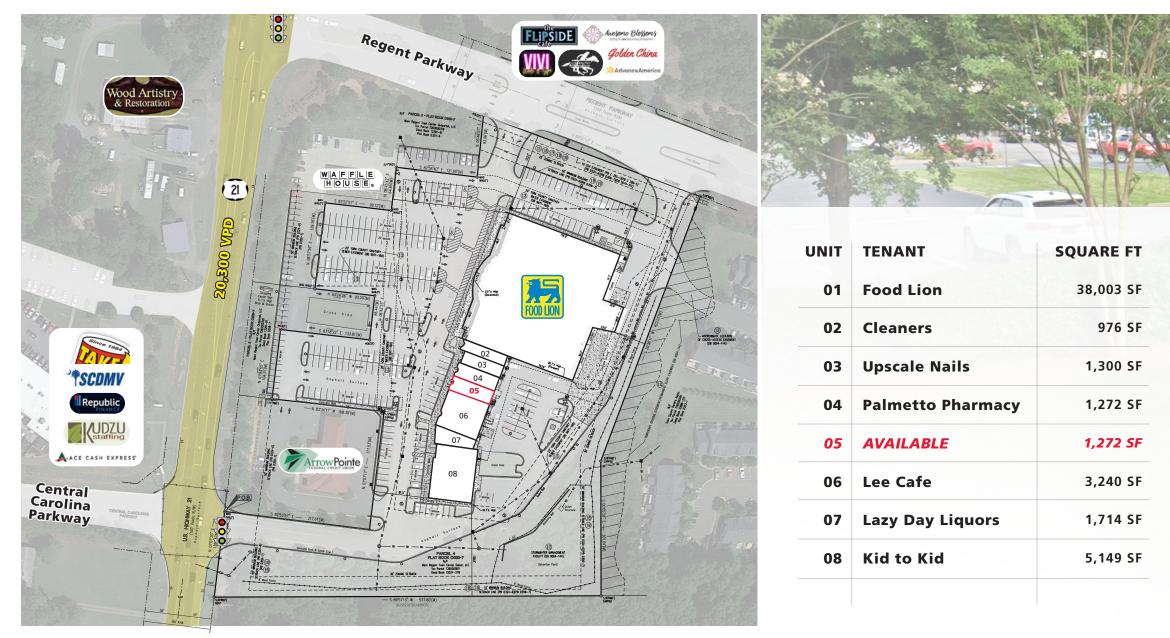

#### **PROPERTY INFORMATION**

1.272 SF Available Shopping Center is 52,926 SF Please call for lease rate \$5.30 NNN's

#### PROPERTY DESCRIPTION

Food Lion anchored center Excellent exposure on Highway 21 Signalized intersection

| <b>DEMOGRAPHICS (2020)</b> | 1 MILE    | 3 MILE    | 5 MILE   |
|----------------------------|-----------|-----------|----------|
| Population                 | 4,721     | 38,615    | 151,774  |
| Average HH Income          | \$104,233 | \$101,235 | \$96,205 |
| Median HH Income           | \$63,160  | \$77,826  | \$77,794 |
| Business Establishments    | 274       | 1,928     | 7,769    |
| Davtime Employment         | 5.068     | 29.849    | 101.597  |

1046 REGENT PARKWAY | FORT MILL, SC 29715

AVAILABLE 1,272 SF