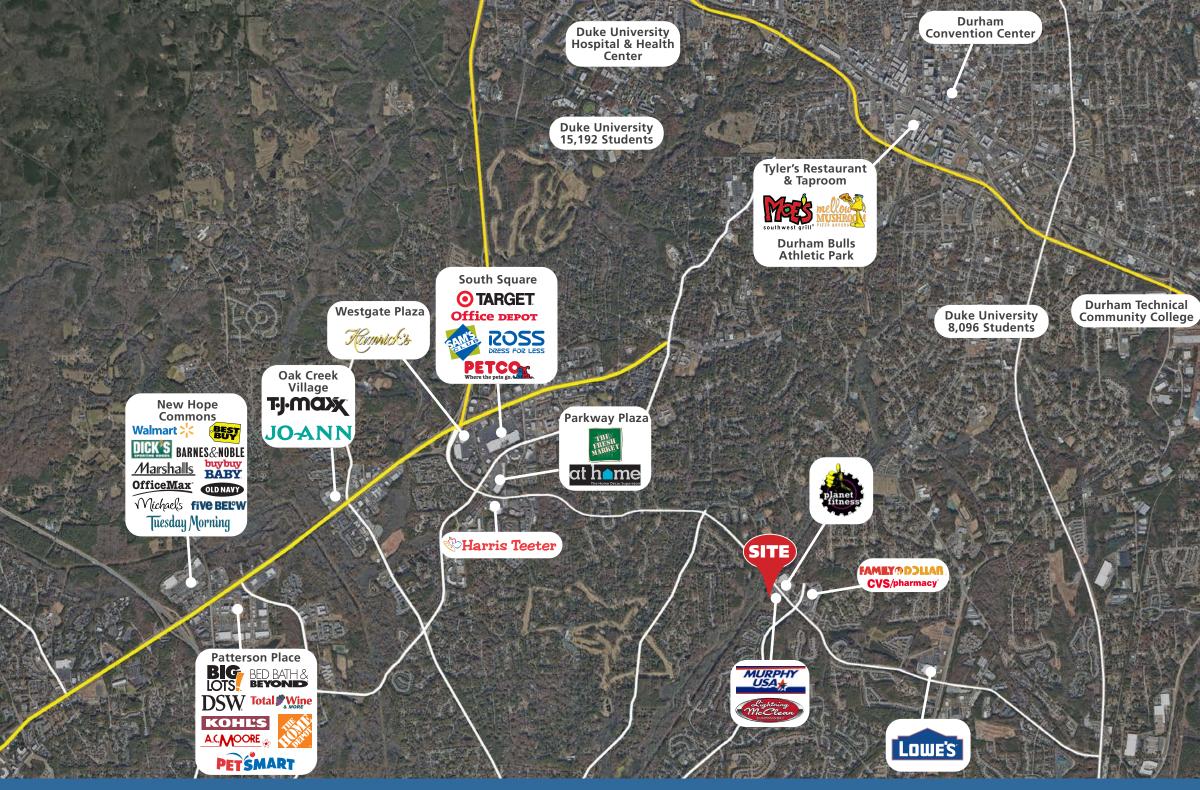

#### **PROPERTY DESCRIPTION**

- Excellent QSR, automotive service or bank opportunity well located near Hope Valley Farms neighborhood
- Near S. Roxboro Street intersection
- Adjacent to Murphy Oil/Lightning McClean Carwash, Triangle Rock Club Planet Fitness and CVS

### CONTACT

Thurman Brooks | 704.644.4585 tbrooks@providencegroup.com

**DURHAM NORTH CAROLINA** 