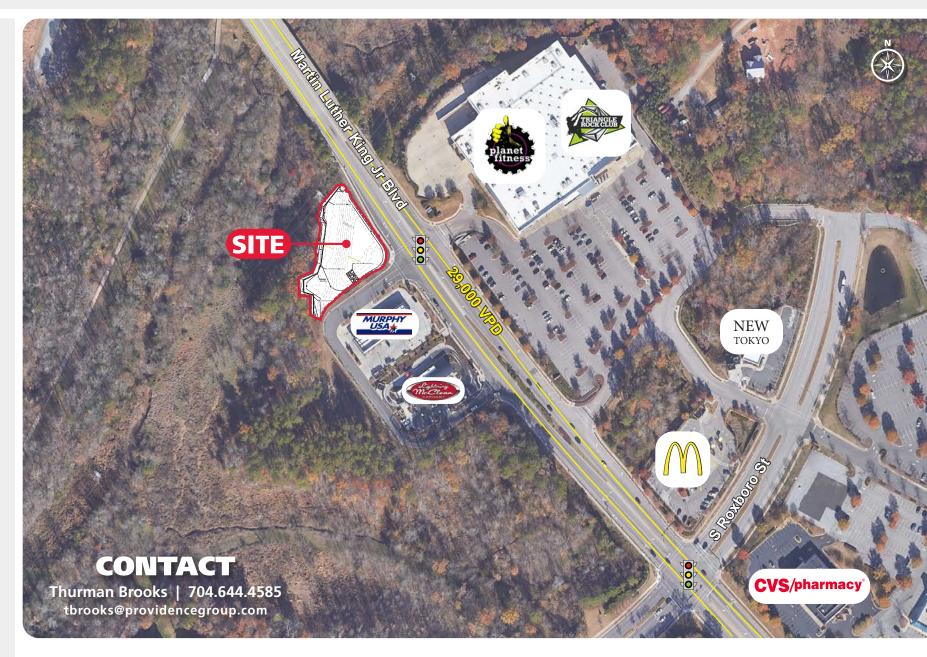

### DRIVE-THRU OUTPARCEL AVAILABLE - DURHAM, NC 1051 MARTIN LUTHER KING JR PARKWAY | DURHAM, NC 27713

SITE

#### **PROPERTY DESCRIPTION**

- Excellent QSR, automotive service or bank opportunity well located near Hope Valley Farms neighborhood
- Near S. Roxboro Street intersection
- Adjacent to Murphy Oil/Lightning McClean Carwash, Triangle Rock Club Planet Fitness and CVS

#### 2020 TRAFFIC COUNTS (NCDOT)

29,000 VPD on Martin Luther King Jr Parkway

© 2021 The Providence Group. All rights reserved. The information above has been obtained by sources deemed reliable. While we do not doubt its accuracy, we have not verified it and make no guarantee, warranty, or representation of it. It is your responsibility to independently confirm its accuracy and completeness. You and your advisors should conduct a careful, independent investigation of the property to determine to your satisfaction the suitability of the property for your needs.