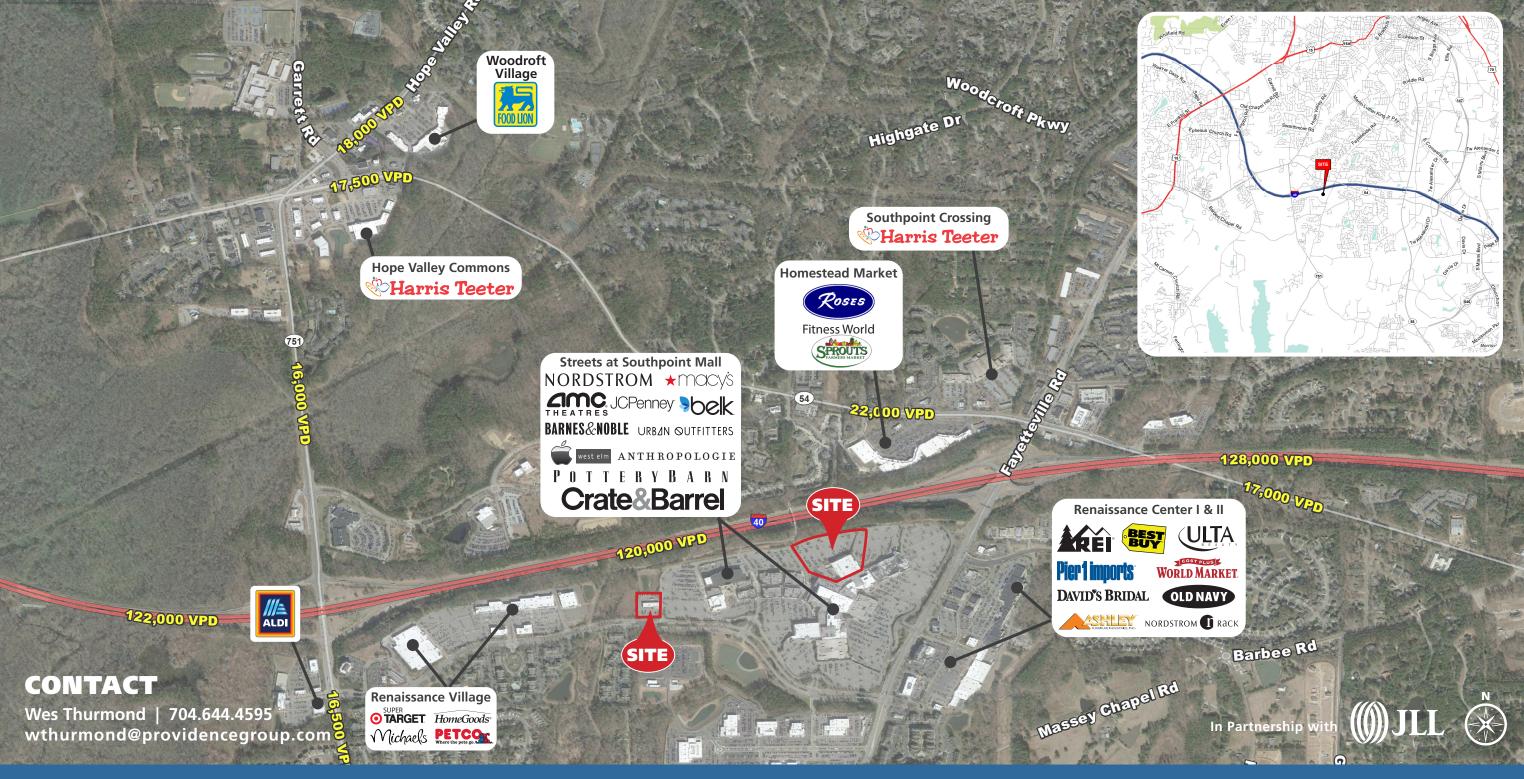

#### **PROPERTY / LEASE INFORMATION**

Located at the Streets of Southpoint Mall in Durham NC. Home to over 160 retailers which include IMAX Theatre, Nordstrom, Crate and Barrell, Apple, Athleta, The Cheesecake Factory and many more.

This anchor space is located within the 1.3 million square foot super regional shopping center.

Well located within the Triangle region of North Carolina which is home to global bio-tech, medical and technology firms which have some of the most well educated and influential work forces in the country.

### **2020 TRAFFIC COUNTS (NCDOT)**

34,000 VPD on Fayettesville St. 122,000 VPD on I-40

© 2021 The Providence Group. All rights reserved. The information above has been obtained by sources deemed reliable. While we do not doubt its accuracy, we have not verified it and make no guarantee, warranty, or representation of it. It is your responsibility to independently confirm its accuracy and completeness. You and your advisors should conduct a careful, independent investigation of the property to determine to your satisfaction the suitability of the property for your needs.