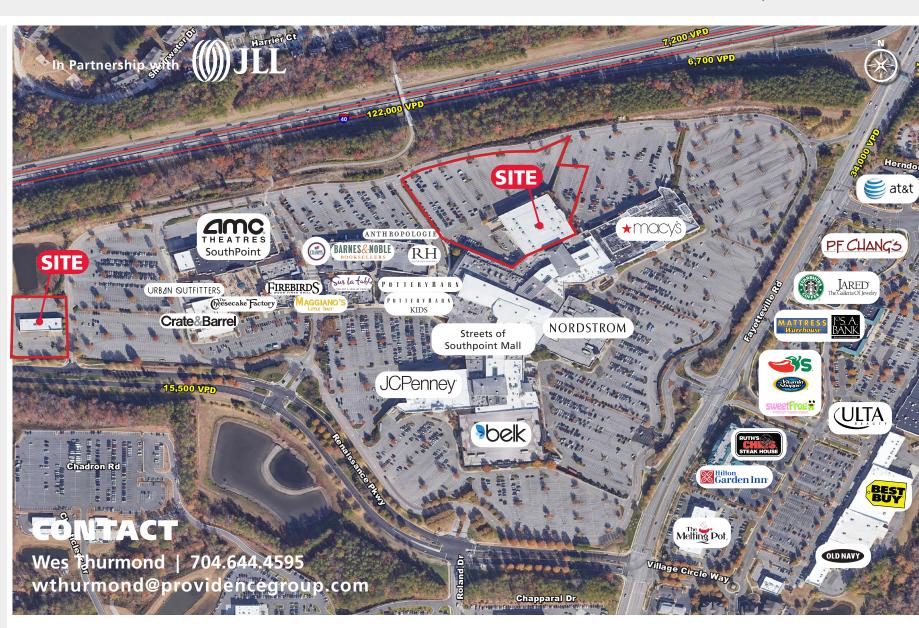

#### **PROPERTY / LEASE INFORMATION**

Located at the Streets of Southpoint Mall in Durham NC. Home to over 160 retailers which include IMAX Theatre, Nordstrom, Crate and Barrell, Apple, Athleta, The Cheesecake Factory and many more.

This anchor space is located within the 1.3 million square foot super regional shopping center.

Well located within the Triangle region of North Carolina which is home to global bio-tech, medical and technology firms which have some of the most well educated and influential work forces in the country.

#### **PROPERTY HIGHLIGHTS**

109,455 SF former Sears on 2 levels

Property can be leased to a single tenant or split for multiple users.

Located on 6.84 acres

| <b>DEMOGRAPHICS (2020)</b> | 1 MILE    | 3 MILE    | 5 MILE    |
|----------------------------|-----------|-----------|-----------|
| POPULATION                 | 6,136     | 54,735    | 121,102   |
| AVERAGE HH INCOME          | \$101,433 | \$114,342 | \$104,204 |
| MEDIAN HH INCOME           | \$83,602  | \$93,241  | \$80,888  |
| BUSINESS ESTABLISHMENTS    | 572       | 2,492     | 5,954     |
| DAYTIME EMPLOYMENT         | 5,568     | 22,118    | 59,427    |