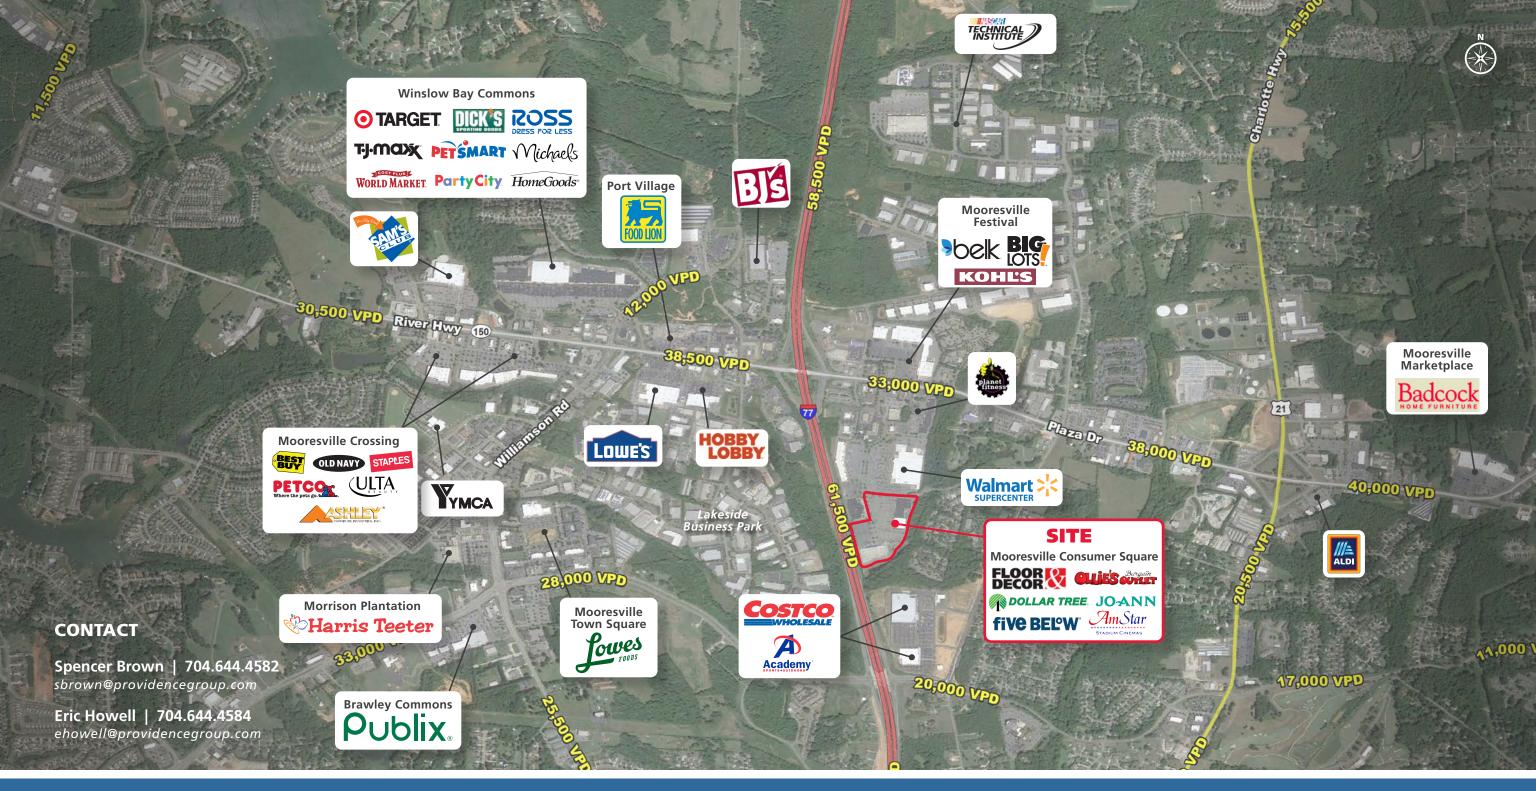

#### Dense Retail District:

Consumer Square is well-positioned in a high-density retail corridor that includes other high performing national tenants such as Lowe's Home Improvement, Walmart, Target, Big Lots, Sam's Club, Dick's Sporting Goods and Harris Teeter.

----- Site Property

© 2024 The Providence Group. All rights reserved. The information above has been obtained by sources deemed reliable. While we do not doubt its accuracy, we have not verified it and make no guarantee, warranty, or representation of it. It is your responsibility to independently confirm its accuracy and completeness. You and your advisors should conduct a careful, independent investigation of the property to determine to your satisfaction the suitability of the property for your needs.