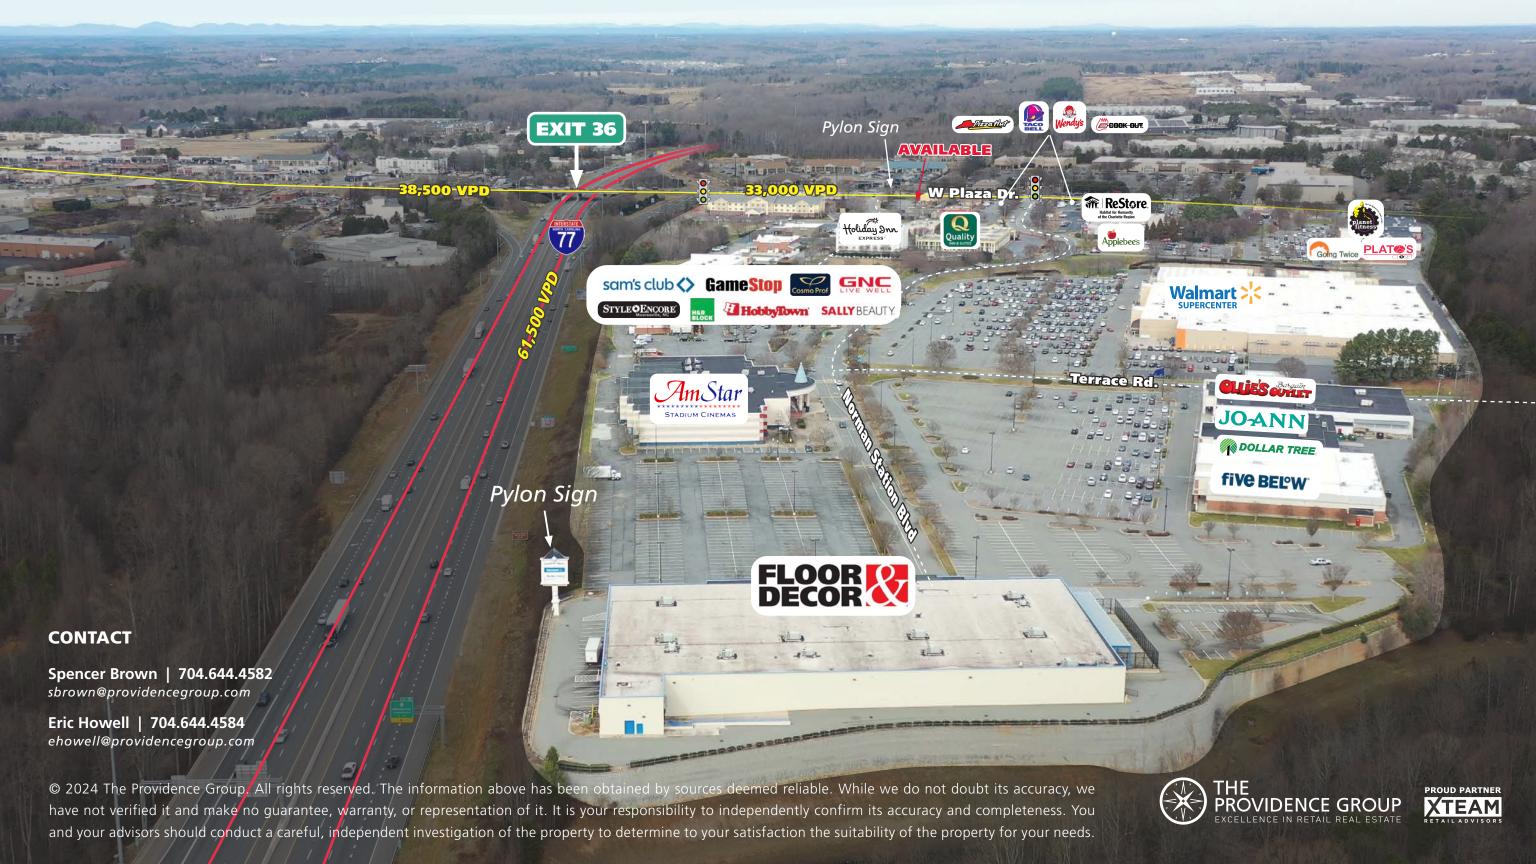

#### **PROPERTY / LEASE INFORMATION**

Asking Rate: Please Call

NNN: Please call
Available 12,575 SF

AmStar
STADIUM CINEMAS

18 OLIES BARGAIN

19 JOANN

20 D1

21 **DOLLAR TREE** 

Walmart SUPERCENTER

Terrace Rd.

22 **five BEL°W** 

## **RENT ROLL**

| SUITE | TENANT                 | <b>SQUARE FT</b> |
|-------|------------------------|------------------|
| 18    | Ollie's Bargain Outlet | 30,000 SF        |
| 19    | JO-ANN                 | 12,000 SF        |
| 20    | D1 Fitness             | 8,500 SF         |
| 21    | Dollar Tree            | 12,500 SF        |
| 22    | Five Below             | 12,575 SF        |
| 27    | Floor & Decor          | 67,101 SF        |

FLOOR DECOR

61,500 VPD