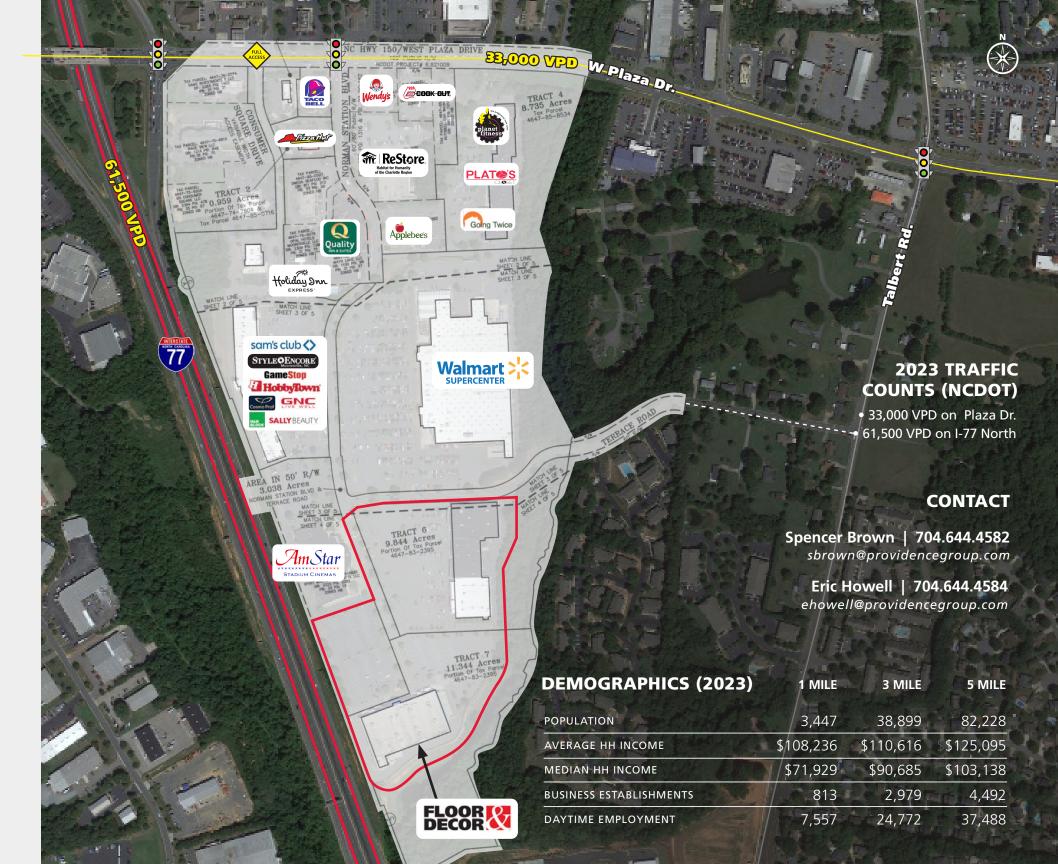

#### **MARKET INFORMATION**

Market Growth:

The population within a 3-Mile radius has grown at a rate of 12.5% during the last 5 years, with growth expected to continue at a rate of 8.65% during the next 5 years

#### Growing Longterm Market:

Population projections indicate that Mooresville, Davidson, Cornelius and Huntersville will add approximately 125,000 people by 2040 – an increase in 86% over the present combined population of the four towns

### Strong Consumer Buying Power:

Average Household income within a 5-Mile radius is estimated at \$106,000

#### Dense Retail District:

Consumer Square is well-positioned in a high-density retail corridor that includes other high performing national tenants such as Lowe's Home Improvement, Walmart, Target, Big Lots, Sam's Club, Dick's Sporting Goods and Harris Teeter.