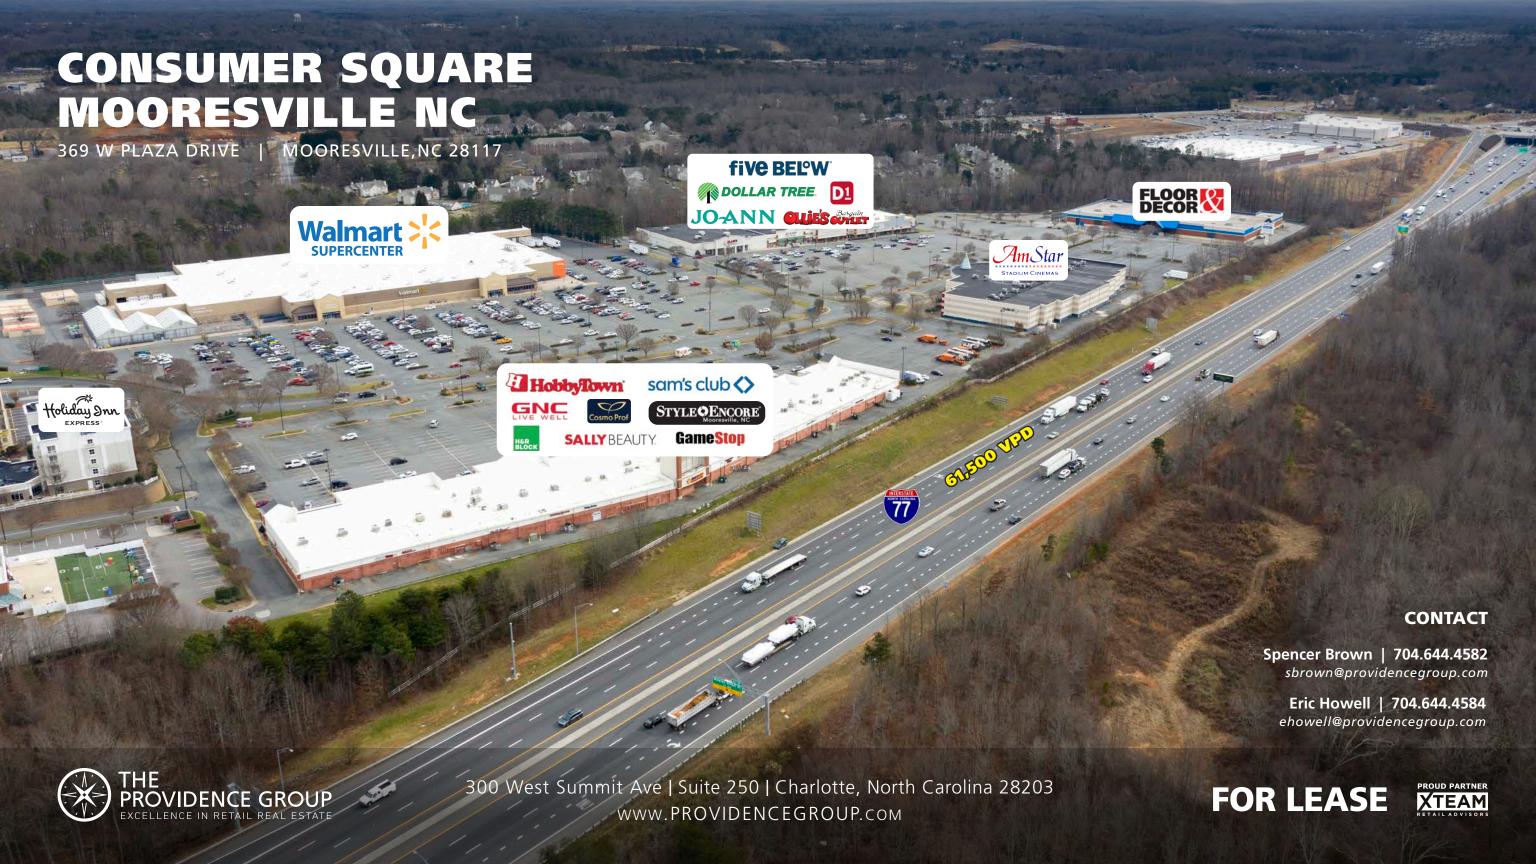

# CONSUMER SQUARE MOORESVILLE NC

369 W PLAZA DRIVE | MOORESVILLE, NC 28117

#### Dense Retail District:

Consumer Square is well-positioned in a high-density retail corridor that includes other high performing national tenants such as Lowe's Home Improvement, Walmart, Target, Big Lots, Sam's Club, Dick's Sporting Goods and Harris Teeter.

FLOOR DECOR

61,500 VPD