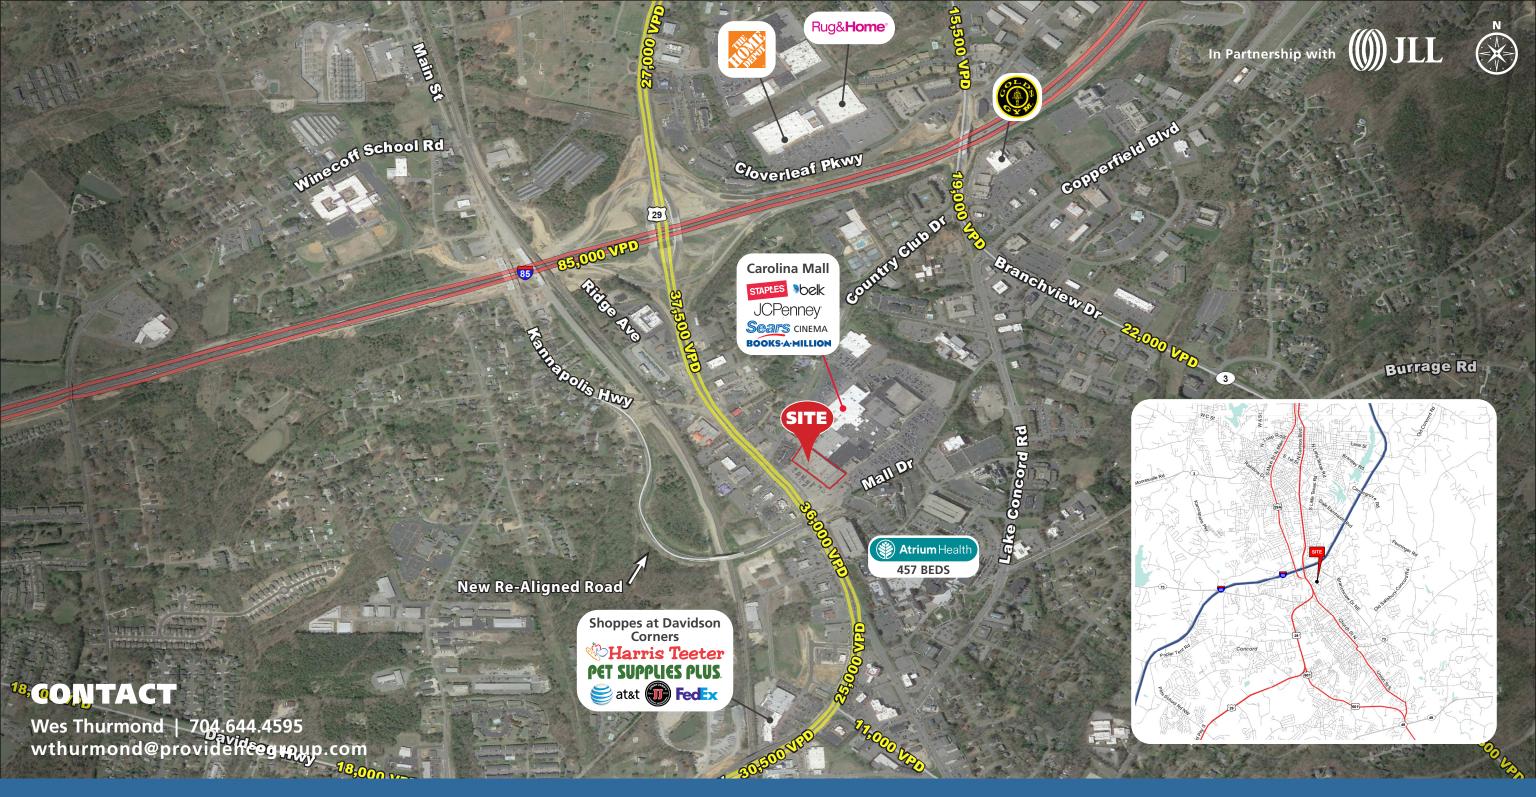

#### **PROPERTY / LEASE INFORMATION**

Located at the Carolina Mall which encompasses over 550,000 SF of retail.

Atrium Health Cabarrus is located directly next to this property.

Convenient access to I-85 directly off of US Hwy 29

High traffic volume in front of the site.

Signalized access off of Highway 70

### **2020 TRAFFIC COUNTS (NCDOT)**

37,500 VPD on Concord Parkway N

© 2021 The Providence Group. All rights reserved. The information above has been obtained by sources deemed reliable. While we do not doubt its accuracy, we have not verified it and make no guarantee, warranty, or representation of it. It is your responsibility to independently confirm its accuracy and completeness. You and your advisors should conduct a careful, independent investigation of the property to determine to your satisfaction the suitability of the property for your needs.