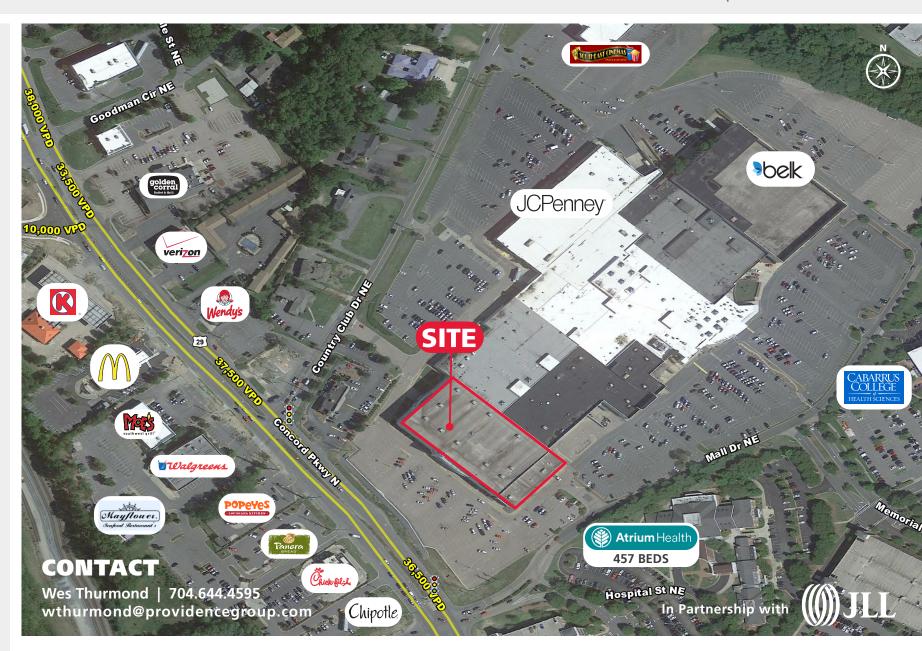

#### **PROPERTY / LEASE INFORMATION**

Located at the Carolina Mall which encompasses over 550,000 SF of retail.

Atrium Health Cabarrus is located directly next to this property.

Convenient access to I-85 directly off of US Hwy 29

High traffic volume in front of the site.

Signalized access off of Highway 70

#### **PROPERTY HIGHLIGHTS**

137,657 SF former Sears on 2 levels with auto service center

Property can be leased to a single tenant or split for multiple users.

Located on approximately 3 acres

| <b>DEMOGRAPHICS (2020)</b> | 1 MILE   | 3 MILE   | 5 MILE   |
|----------------------------|----------|----------|----------|
| POPULATION                 | 5,164    | 45,200   | 98,576   |
| AVERAGE HH INCOME          | \$70,834 | \$72,510 | \$75,839 |
| MEDIAN HH INCOME           | \$54,018 | \$56,386 | \$61,617 |
| BUSINESS ESTABLISHMENTS    | 741      | 2,435    | 4,160    |
| DAYTIME EMPLOYMENT         | 8,654    | 24,112   | 41,515   |