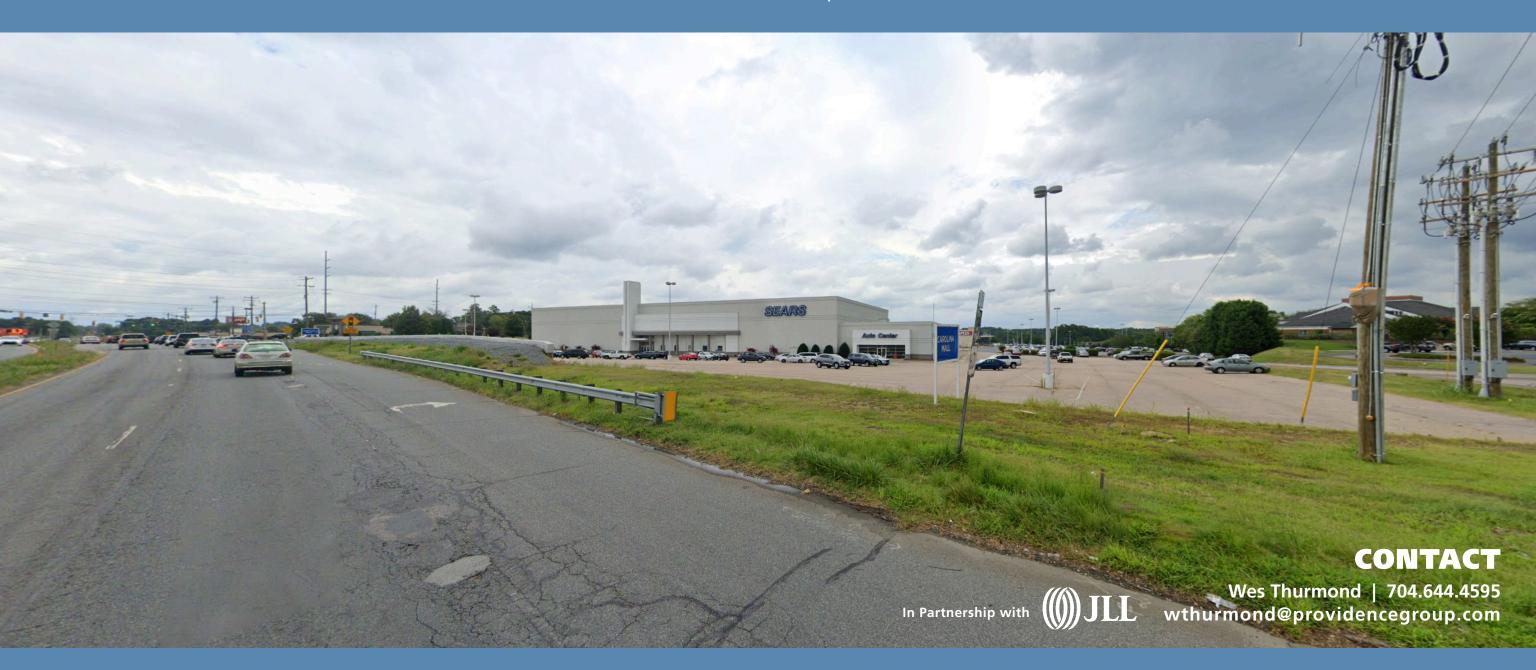

## 137,657 SF EXISTING SEARS FOR LEASE OR SALE

1480 CONCORD PARKWAY | CONCORD, NC

# 137,657 SF EXISTING SEARS FOR LEASE OR SALE

1480 CONCORD PARKWAY | CONCORD, NC

#### **PROPERTY / LEASE INFORMATION**

Located at the Carolina Mall which encompasses over 550,000 SF of retail.

Atrium Health Cabarrus is located directly next to this property.

Convenient access to I-85 directly off of US Hwy 29

#### **PROPERTY HIGHLIGHTS**

137,657 SF former Sears on 2 levels with auto service center

Property can be leased to a single tenant or split for multiple users.

Located on approximately 3 acres

| <b>DEMOGRAPHICS (2020)</b> | 1 MILE   | 3 MILE   | 5 MILE   |
|----------------------------|----------|----------|----------|
| POPULATION                 | 5,164    | 45,200   | 98,576   |
| AVERAGE HH INCOME          | \$70,834 | \$72,510 | \$75,839 |
| MEDIAN HH INCOME           | \$54,018 | \$56,386 | \$61,617 |
| BUSINESS ESTABLISHMENTS    | 741      | 2,435    | 4,160    |
| DAYTIME EMPLOYMENT         | 8,654    | 24,112   | 41,515   |