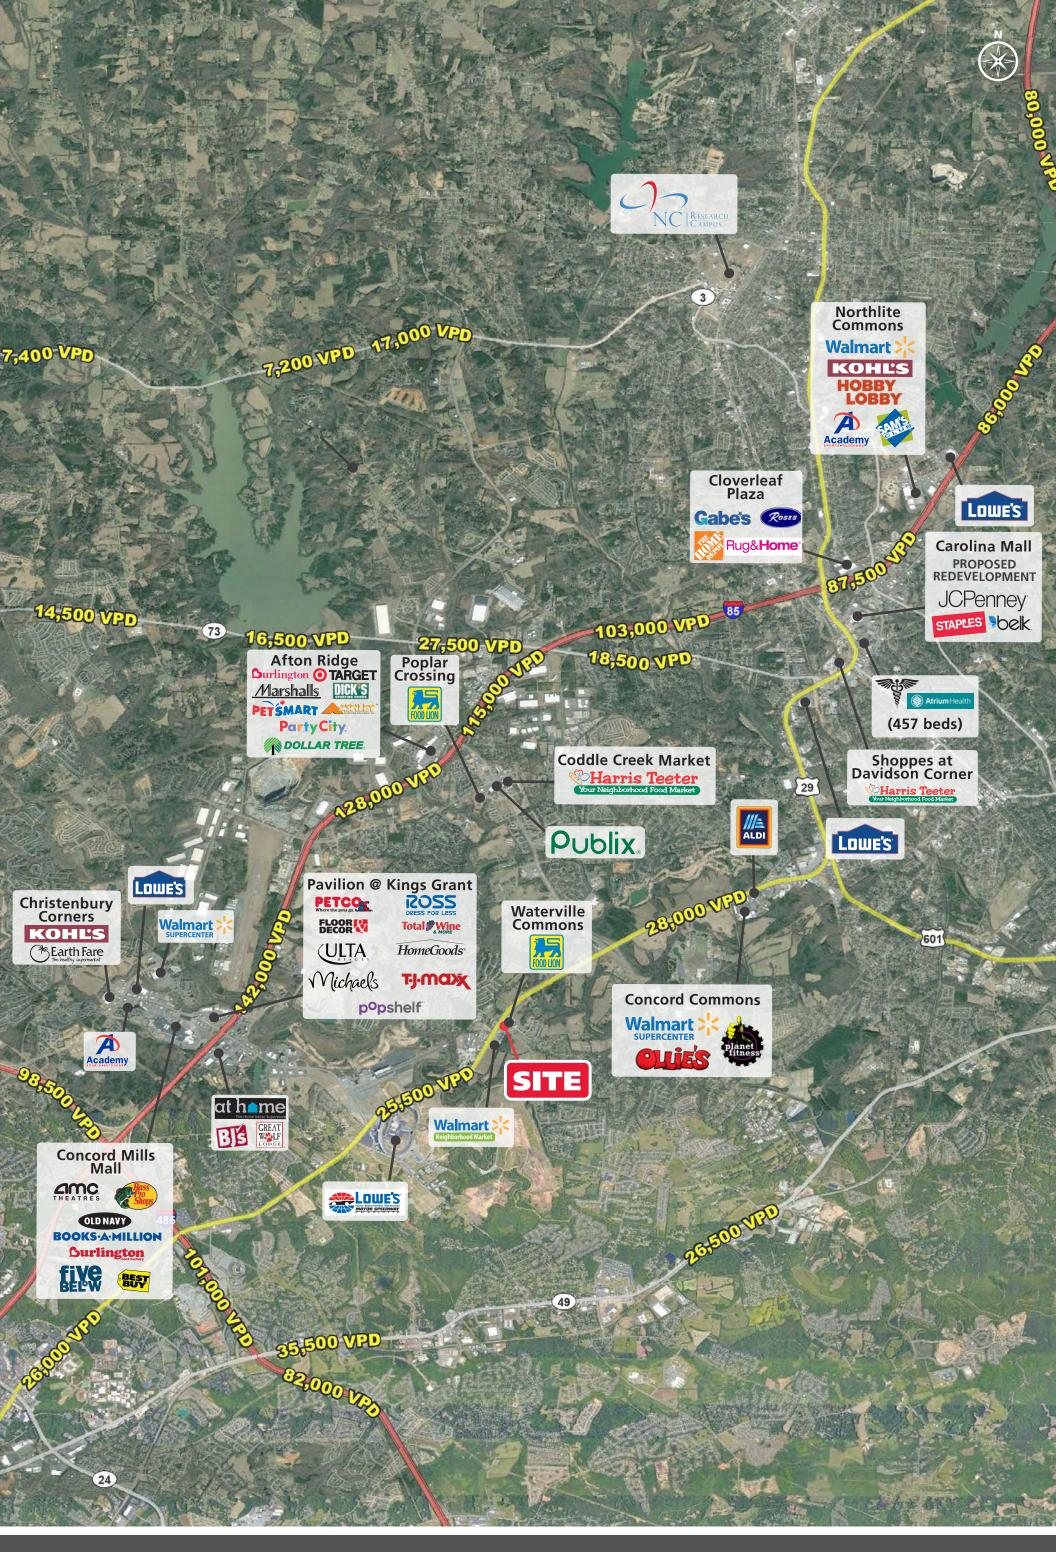

#### **PROPERTY DESCRIPTION**

Signalized corner/excellent frontage on Highway 29 at Pitts School Road. Former convience store. Free-standing opportunity, zoned C-2 (General Commercial) Outparcel to Waterville Commons/Food Lion Less than 2 miles from Charlotte Motor Speedway. JM Robinson HS in close proximity

#### **2020 TRAFFIC COUNTS (NCDOT)**

25,500 VPD on Concord Parkway | 12,000 VPD on Pitts School Rd