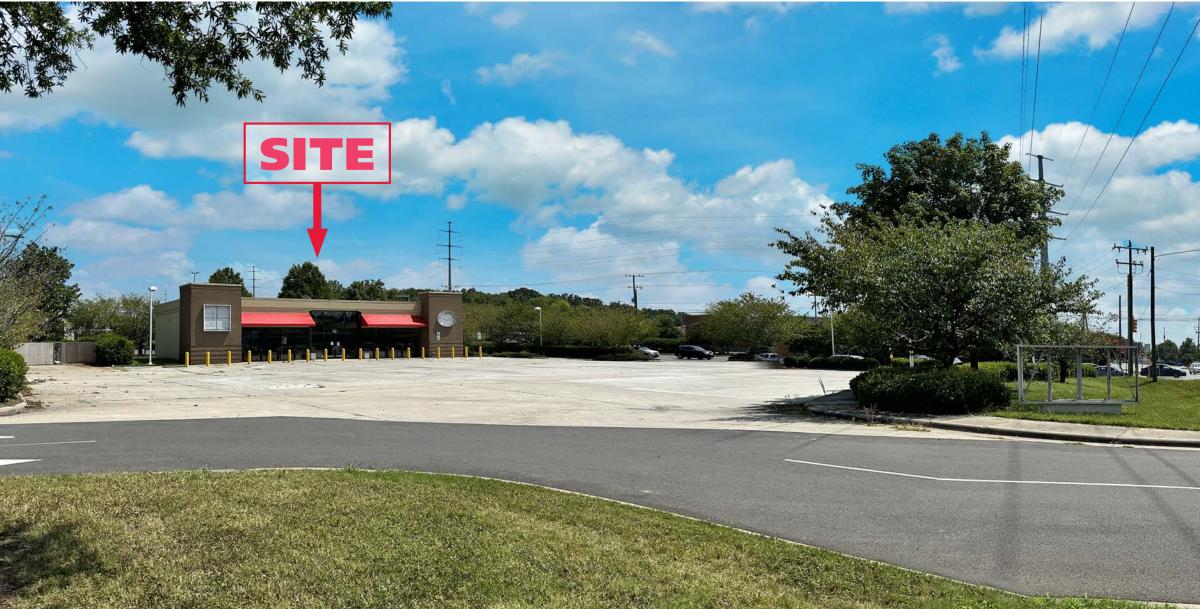

#### **PROPERTY DESCRIPTION**

Signalized corner/excellent frontage on Highway 29 at Pitts School Road. Former convience store. Free-standing opportunity, zoned C-2 (General Commercial) Outparcel to Waterville Commons/Food Lion Less than 2 miles from Charlotte Motor Speedway. JM Robinson HS in close proximity

# 1.34 ACRES | 4,235 SF | Zoning: C-2 ± 175' of Frontage on Concord Parkway South