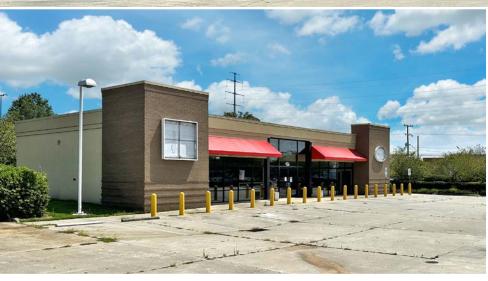

#### **PROPERTY / LEASE INFORMATION**

Lease Rate: Please Call Taxes and Insurance: Please Call Pacel Size: 1.34 AC Building Size: 4,235 SF Carbarrus Co Pin: 55093377060000 City of Concord Zoning: C-2 Frontage: Approx. 175 +/- (Concord Parkway S/Hwy29)

#### **PROPERTY DESCRIPTION**

Signalized corner/excellent frontage on Highway 29 at Pitts School Road. Former convience store. Free-standing opportunity, zoned C-2 (General Commercial) Outparcel to Waterville Commons/Food Lion Less than 2 miles from Charlotte Motor Speedway. JM Robinson HS in close proximity

# 1.34 ACRES | 4,235 SF | Zoning: C-2 ± 175' of Frontage on Concord Parkway South