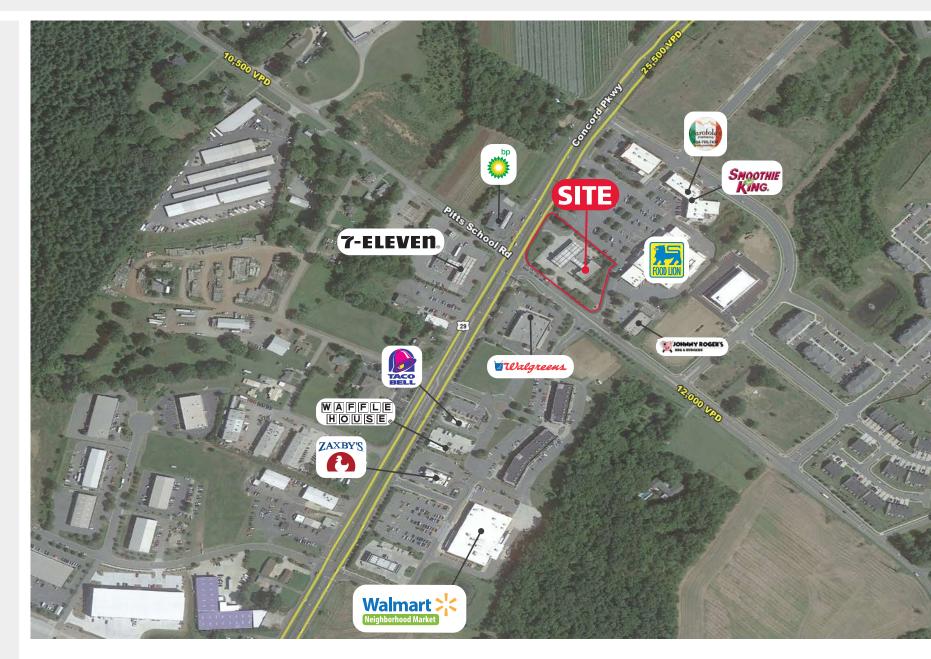

#### **PROPERTY DESCRIPTION**

Signalized corner/excellent frontage on Highway 29 at Pitts School Road. Former convience store. Free-standing opportunity, zoned C-2 (General Commercial) Outparcel to Waterville Commons/Food Lion Less than 2 miles from Charlotte Motor Speedway. JM Robinson HS in close proximity

#### **2020 TRAFFIC COUNTS (NCDOT)**

25,500 VPD on Concord Parkway | 12,000 VPD on Pitts School Rd