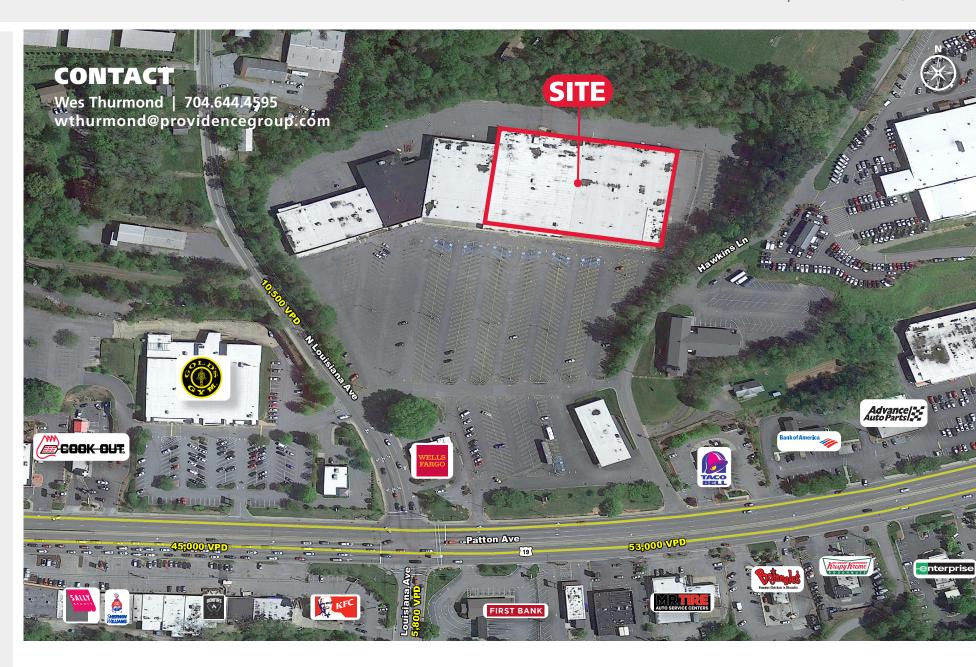

#### **PROPERTY / LEASE INFORMATION**

Well positioned anchor space located along Patton Ave.

Nearby retailers include Sam's Club, Earthfare, Chipotle, Starbucks, and others.

High barrier to entry into this market.

Signalized access off of Patton Ave and great visibility from the main road.

#### **PROPERTY HIGHLIGHTS**

93,827 SF former Kmart

Property can be leased to a single tenant or split for multiple users.

Located on 17.37 acres

| <b>DEMOGRAPHICS (2023)</b> | 1 MILE    | 3 MILE   | 5 MILE   |
|----------------------------|-----------|----------|----------|
| POPULATION                 | 7,535     | 54,882   | 101,929  |
| AVERAGE HH INCOME          | \$136,237 | \$83,376 | \$93,814 |
| MEDIAN HH INCOME           | \$66,493  | \$60,714 | \$69,261 |
| BUSINESS ESTABLISHMENTS    | 789       | 5,175    | 8,247    |
| DAYTIME EMPLOYMENT         | 5,898     | 40,968   | 66,370   |