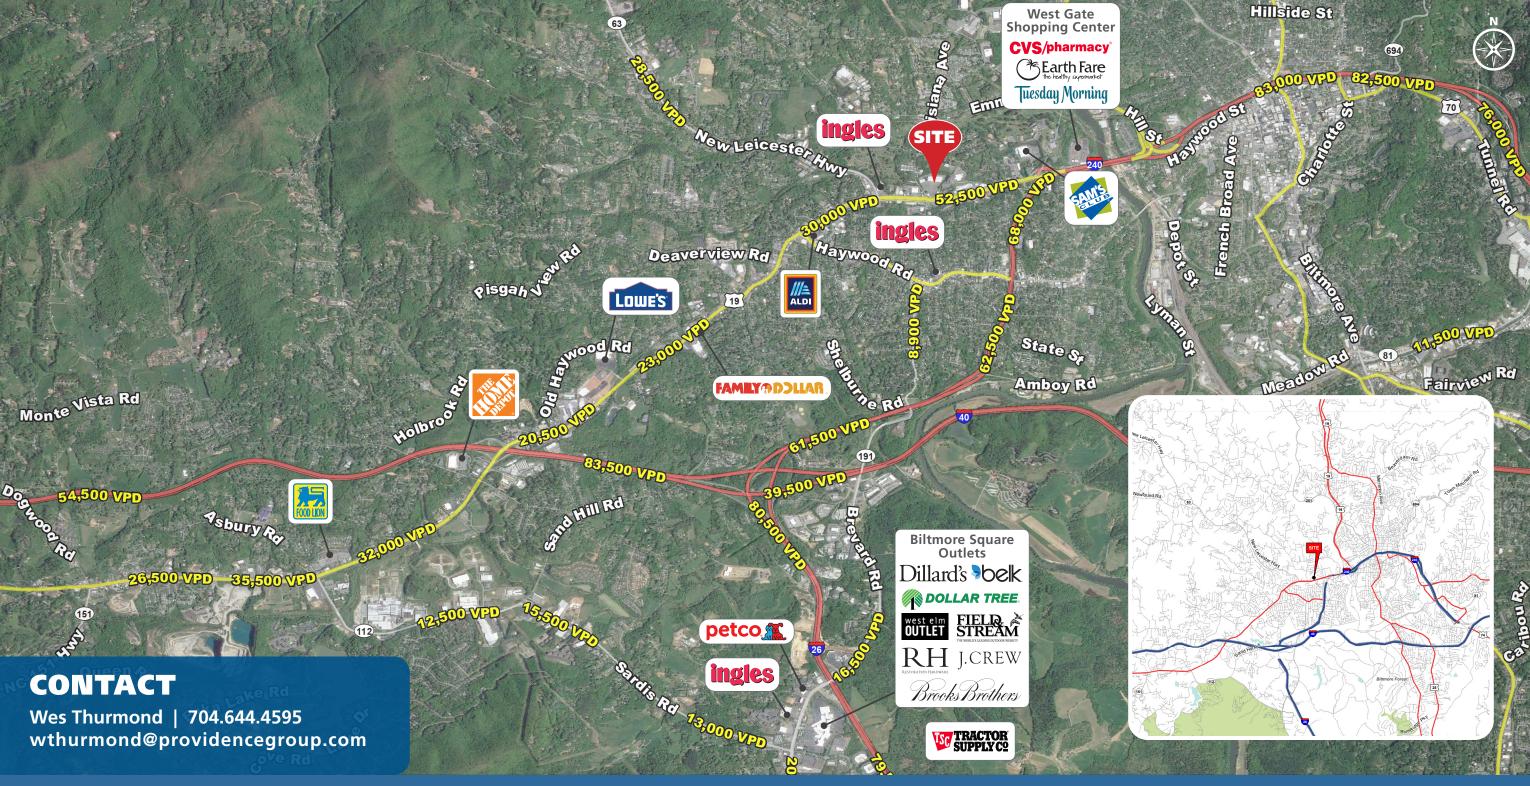

### **2020 TRAFFIC COUNTS (NCDOT)**

53,000 VPD on Patton Ave.

10.500 VPD on N Louisana Ave

© 2023 The Providence Group. All rights reserved. The information above has been obtained by sources deemed reliable. While we do not doubt its accuracy, we have not verified it and make no guarantee, warranty, or representation of it. It is your responsibility to independently confirm its accuracy and completeness. You and your advisors should conduct a careful, independent investigation of the property to determine to your satisfaction the suitability of the property for your needs.