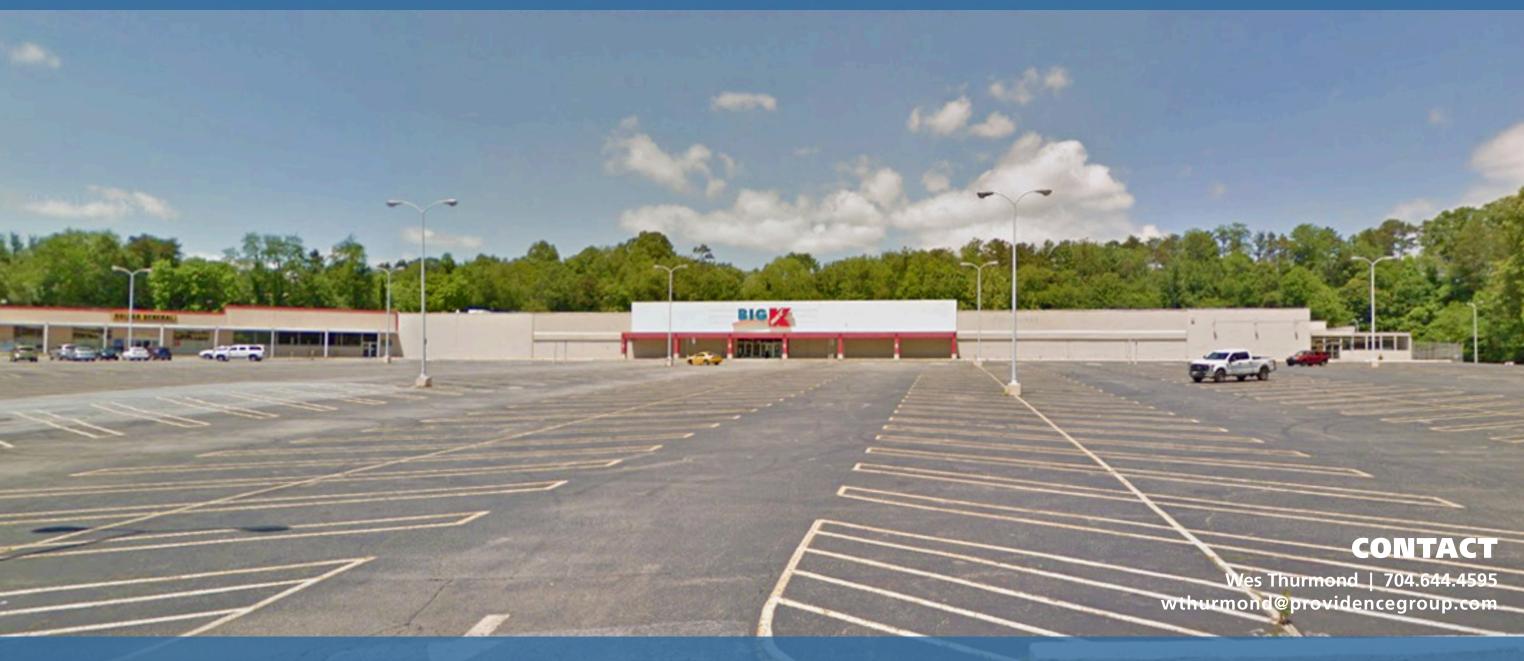

#### **PROPERTY / LEASE INFORMATION**

Well positioned anchor space located along Patton Ave.

Nearby retailers include Sam's Club, Earthfare, Chipotle, Starbucks, and others.

High barrier to entry into this market.

Signalized access off of Patton Ave and great visibility from the main road.

#### **PROPERTY HIGHLIGHTS**

93,827 SF former Kmart

Property can be leased to a single tenant or split for multiple users.

Located on 17.37 acres

| <b>DEMOGRAPHICS (2023)</b> | 1 MILE    | 3 MILE   | 5 MILE   |
|----------------------------|-----------|----------|----------|
| POPULATION                 | 7,535     | 54,882   | 101,929  |
| AVERAGE HH INCOME          | \$136,237 | \$83,376 | \$93,814 |
| MEDIAN HH INCOME           | \$66,493  | \$60,714 | \$69,261 |
| BUSINESS ESTABLISHMENTS    | 789       | 5,175    | 8,247    |
| DAYTIME EMPLOYMENT         | 5,898     | 40,968   | 66,370   |