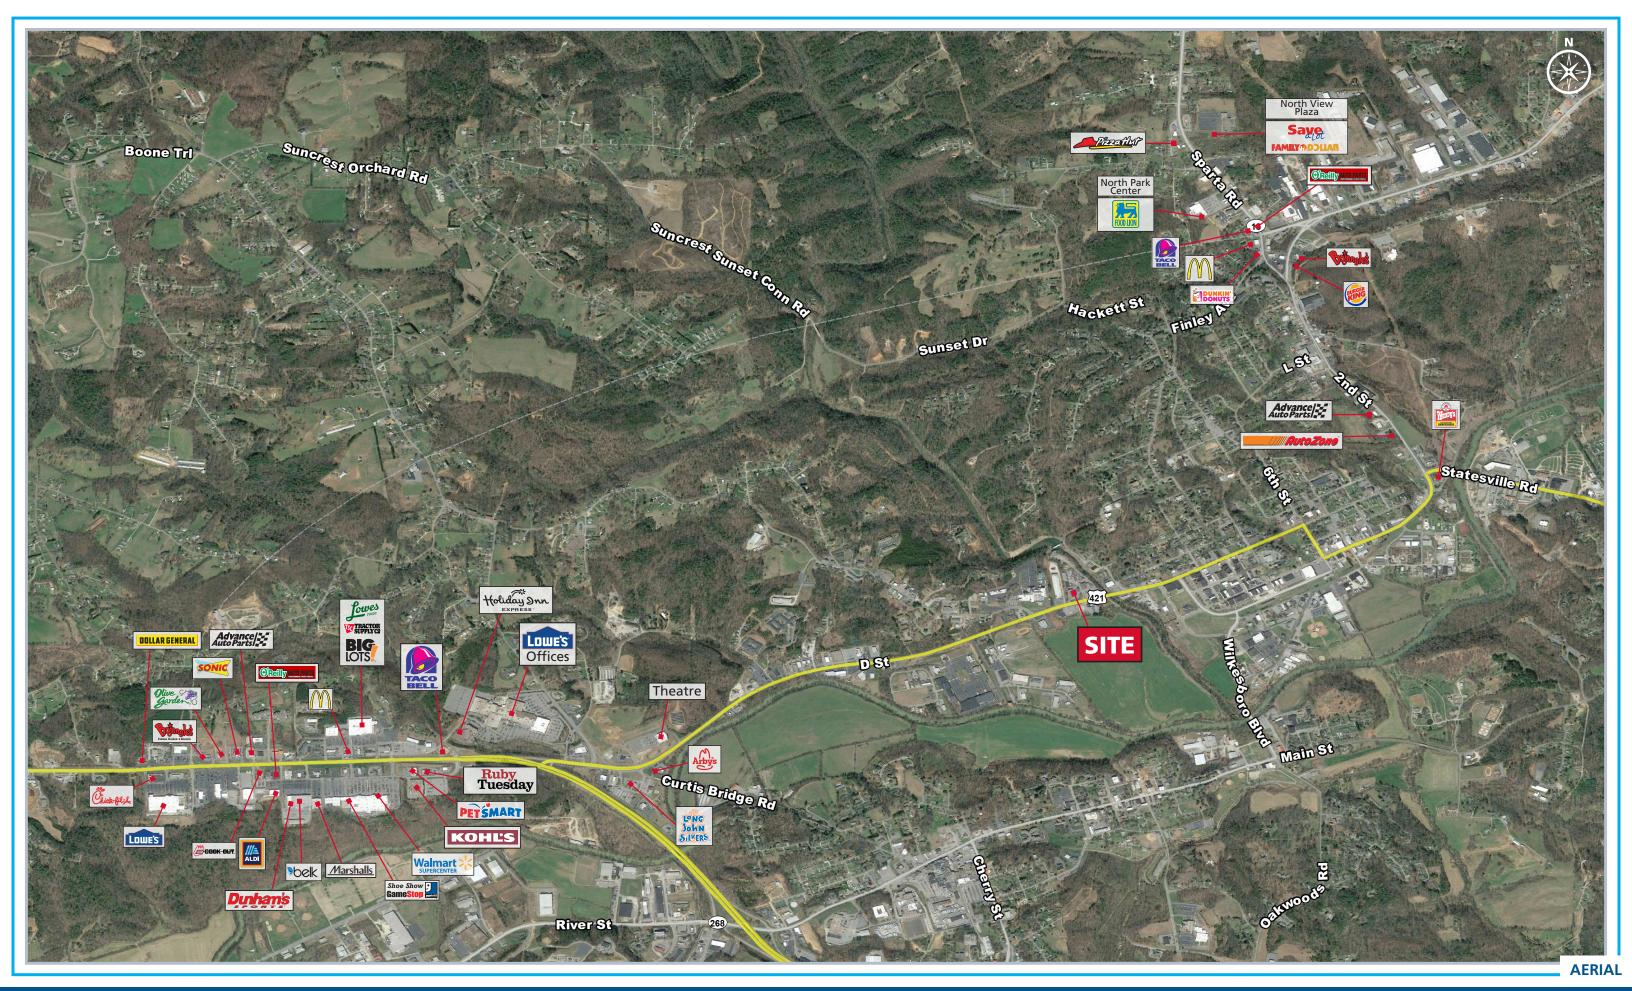

## **FORMER RITE AID AVAILABLE**

1350 WEST D STREET | N WILKESBORO, NORTH CAROLINA 28659

**TRAFFIC COUNTS 2018 (NCDOT) -**

• 17,000 VPD on D Street

© 2020 The Providence Group. All rights reserved. The information above has been obtained by sources deemed reliable. While we do not doubt its accuracy, we have not verified it and make no guarantee, warranty, or representation of it. It is your responsibility to independently confirm its accuracy and completeness. You and your advisors should conduct a careful, independent investigation of the property to determine to your satisfaction the suitability of the property for your needs.