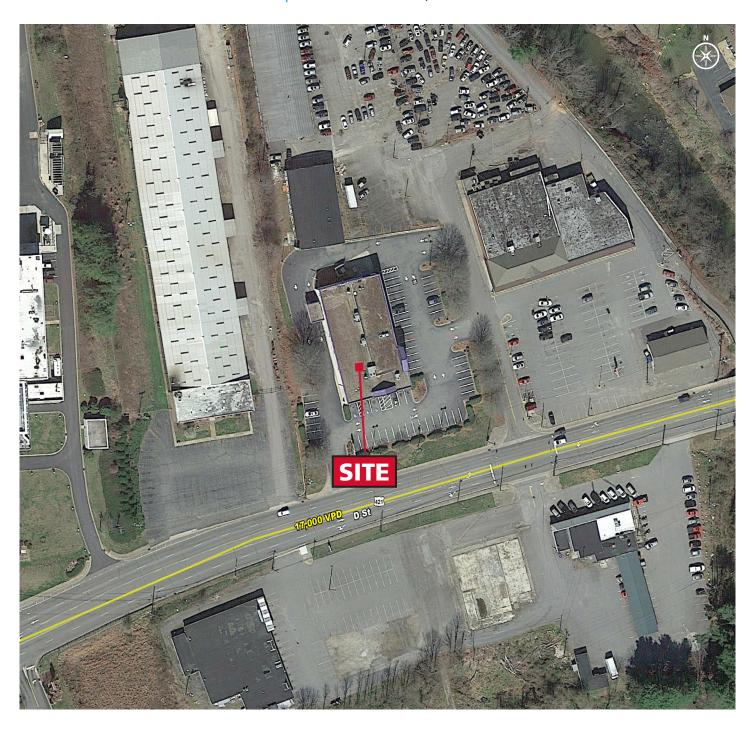

## **FORMER RITE AID AVAILABLE**

1350 WEST D STREET | N WILKESBORO, NORTH CAROLINA 28659

**TRAFFIC COUNTS 2018 (NCDOT) -**

• 17,000 VPD on D Street

© 2020 The Providence Group. All rights reserved. The information above has been obtained by sources deemed reliable. While we do not doubt its accuracy, we have not verified it and make no guarantee, warranty, or representation of it. It is your responsibility to independently confirm its accuracy and completeness. You and your advisors should conduct a careful, independent investigation of the property to determine to your satisfaction the suitability of the property for your needs.