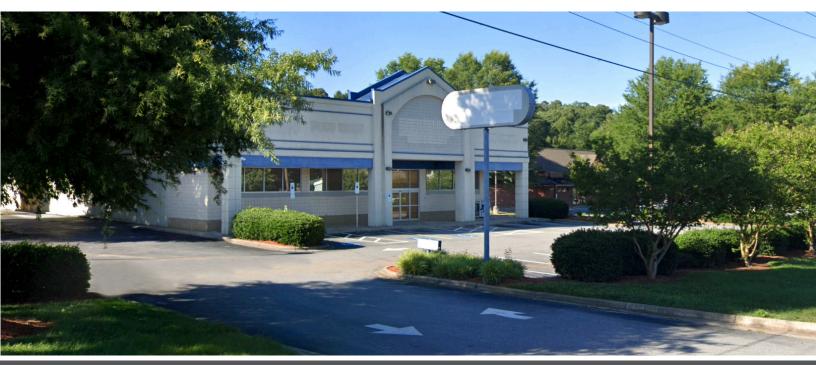

## **FORMER RITE AID AVAILABLE**

1350 WEST D STREET | N WILKESBORO, NORTH CAROLINA 28659

## PROPERTY INFORMATION

SPACE AVAILABLE: 10,908 SF

SUBLEASE EXPIRATION: 01/31/2024

MODIFIED GROSS RENT: \$6.50 / SF

48 parking spaces

\*ALL OFFERS ARE SUBJECT TO APPROVAL BY WALGREENS REAL ESTATE COMMITTEE