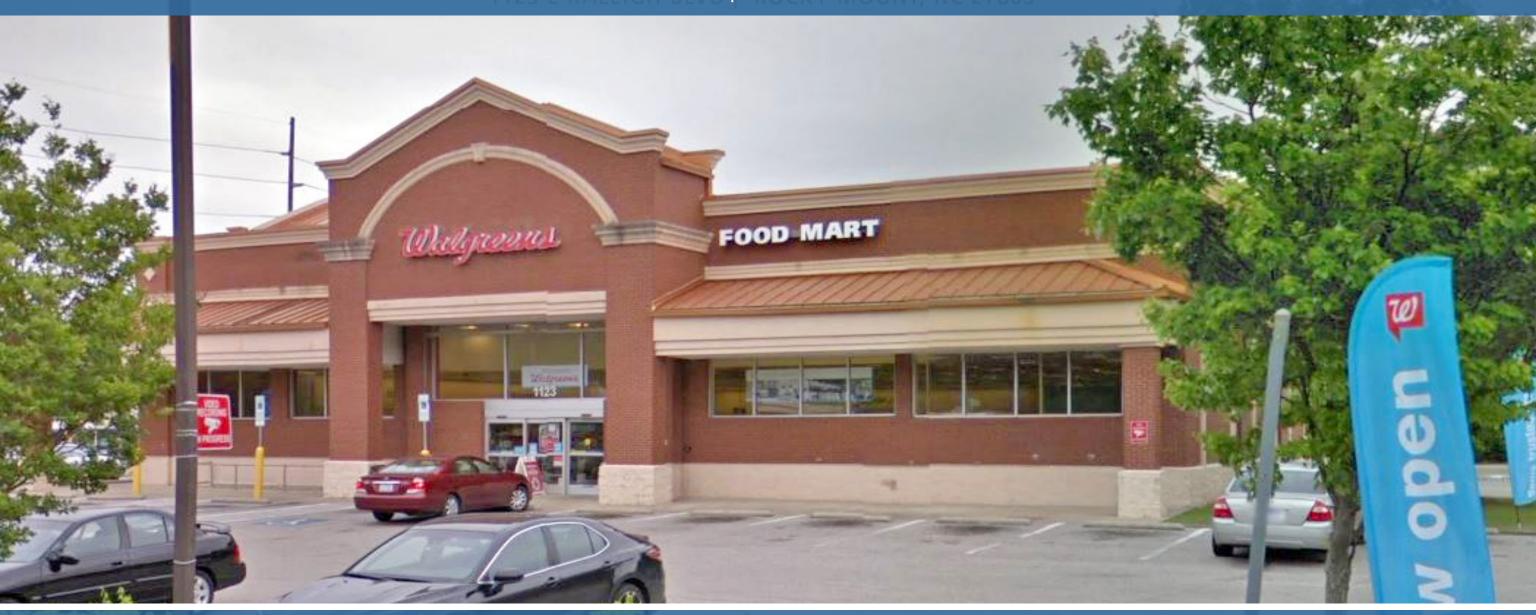

## FORMER WALGREENS AVAILABLE FOR SUBLEASE

1123 E RALEIGH BLVD | ROCKY MOUNT, NC 27803

## FORMER WALGREENS AVAILABLE

1123 E RALEIGH BLVD | ROCKY MOUNT, NC 27803

## **PROPERTY DESCRIPTION**

Freestanding building located near signalized intersection

Double drive-thru

62 parking spaces

| <b>DEMOGRAPHICS (2020)</b> | 1 MILE   | 3 MILE   | 5 MILE   |
|----------------------------|----------|----------|----------|
| POPULATION                 | 6,765    | 25,689   | 50,534   |
| AVERAGE HH INCOME          | \$42,898 | \$47,972 | \$61,465 |
| MEDIAN HH INCOME           | \$33,604 | \$39,203 | \$50,203 |
| BUSINESS ESTABLISHMENTS    | 180      | 1,345    | 2,607    |
| DAYTIME EMPLOYMENT         | 1,738    | 14,932   | 30,582   |