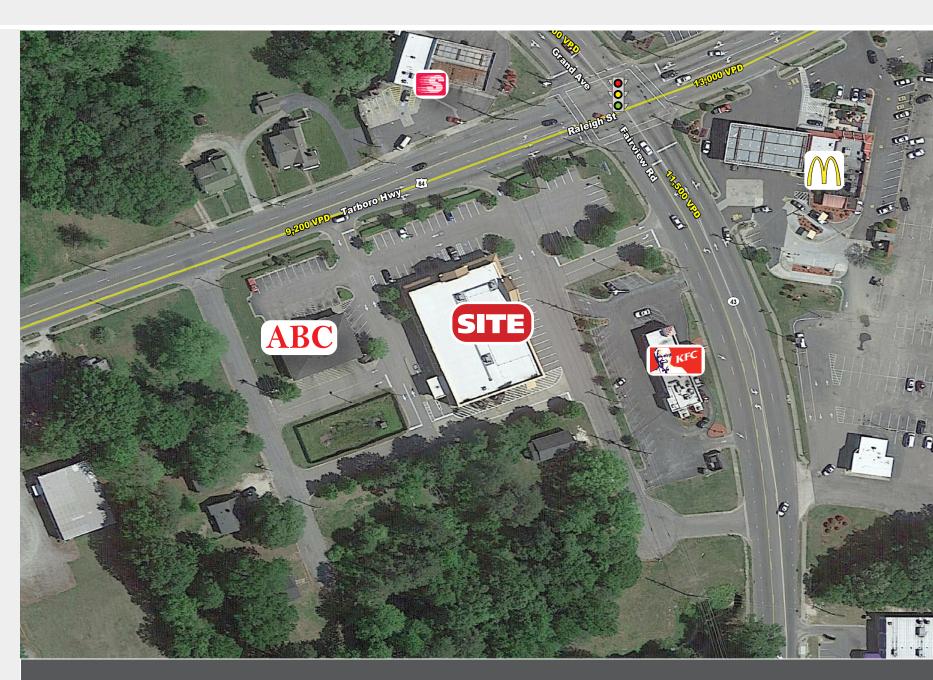

## **PROPERTY DESCRIPTION**

Freestanding building located near signalized intersection

Double drive-thru

62 parking spaces

| <b>DEMOGRAPHICS (2020)</b> | 1 MILE   | 3 MILE   | 5 MILE   |
|----------------------------|----------|----------|----------|
| POPULATION                 | 6,765    | 25,689   | 50,534   |
| AVERAGE HH INCOME          | \$42,898 | \$47,972 | \$61,465 |
| MEDIAN HH INCOME           | \$33,604 | \$39,203 | \$50,203 |
| BUSINESS ESTABLISHMENTS    | 180      | 1,345    | 2,607    |
| DAYTIME EMPLOYMENT         | 1,738    | 14,932   | 30,582   |