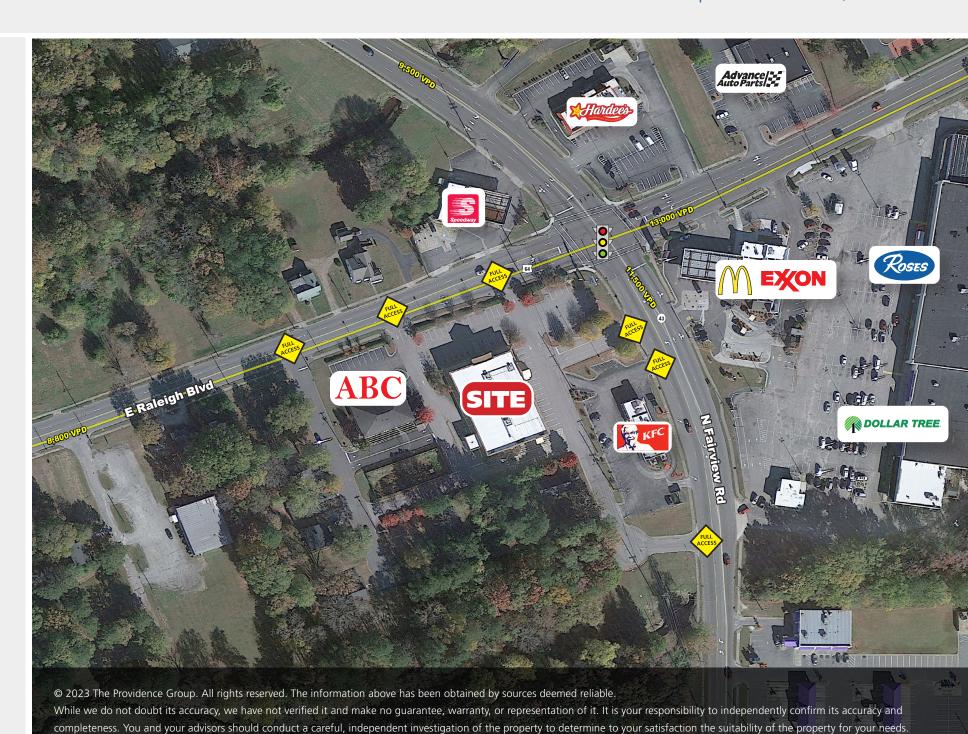

#### **PROPERTY DESCRIPTION**

Freestanding building located near signalized intersection

Double drive-thru

62 parking spaces

| <b>DEMOGRAPHICS (2023)</b> | 1 MILE   | 3 MILE   | 5 MILE   |
|----------------------------|----------|----------|----------|
| POPULATION                 | 6,970    | 24,964   | 50,136   |
| AVERAGE HH INCOME          | \$45,494 | \$58,141 | \$73,511 |
| MEDIAN HH INCOME           | \$28,959 | \$41,816 | \$53,656 |
| BUSINESS ESTABLISHMENTS    | 200      | 1,308    | 2,511    |
| DAYTIME EMPLOYMENT         | 1,368    | 12,153   | 26,080   |

### **NCDOT TRAFFIC COUNTS (2023)**

• 11,500 VPD on N Fairview Rd • 8,800 VPD on E Raleigh Blvd