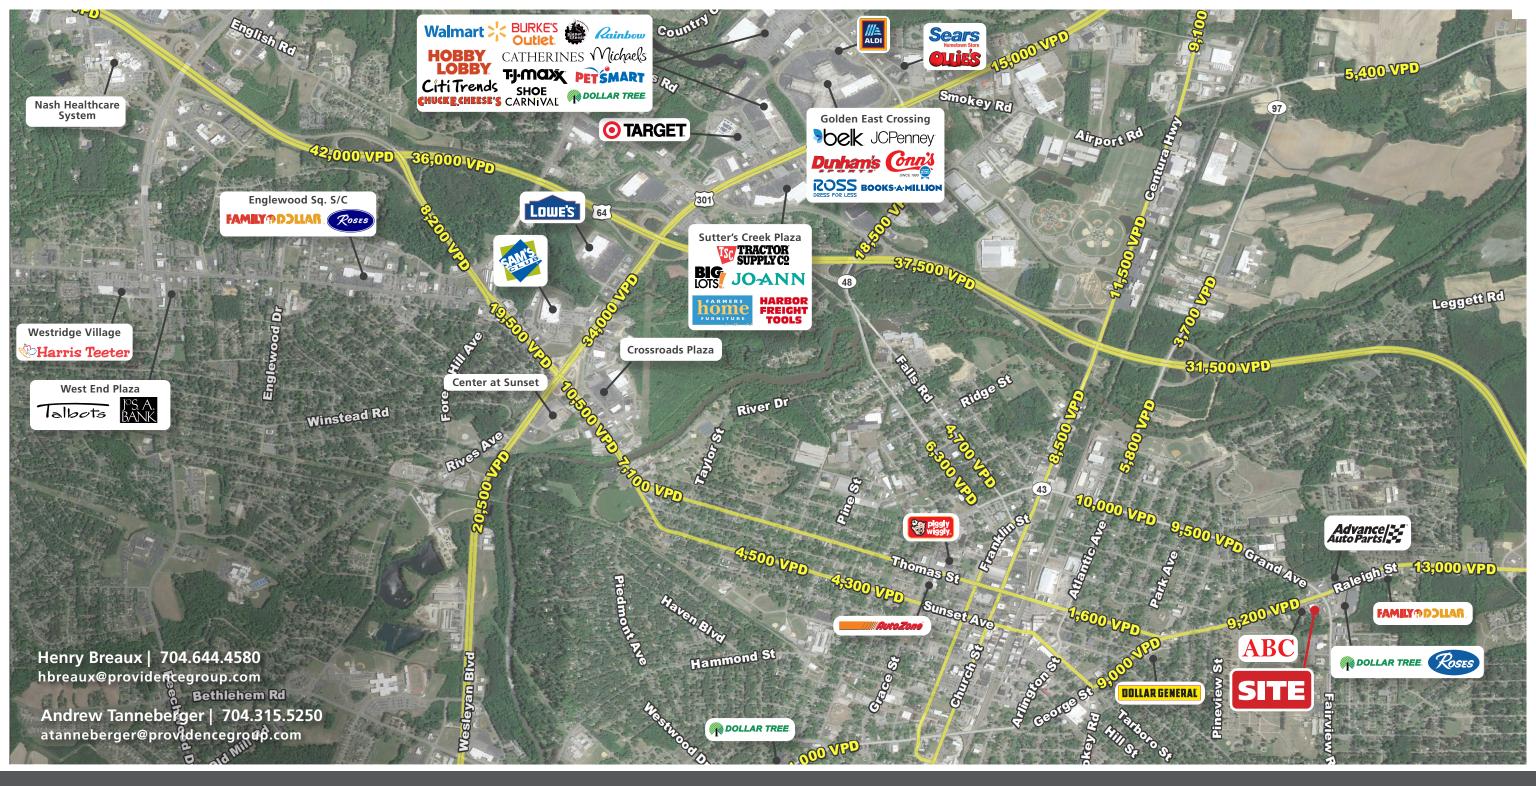

### **NCDOT TRAFFIC COUNTS (2023)**

• 11,500 VPD on N Fairview Rd • 8,800 VPD on E Raleigh Blvd

#### **CONTACT**