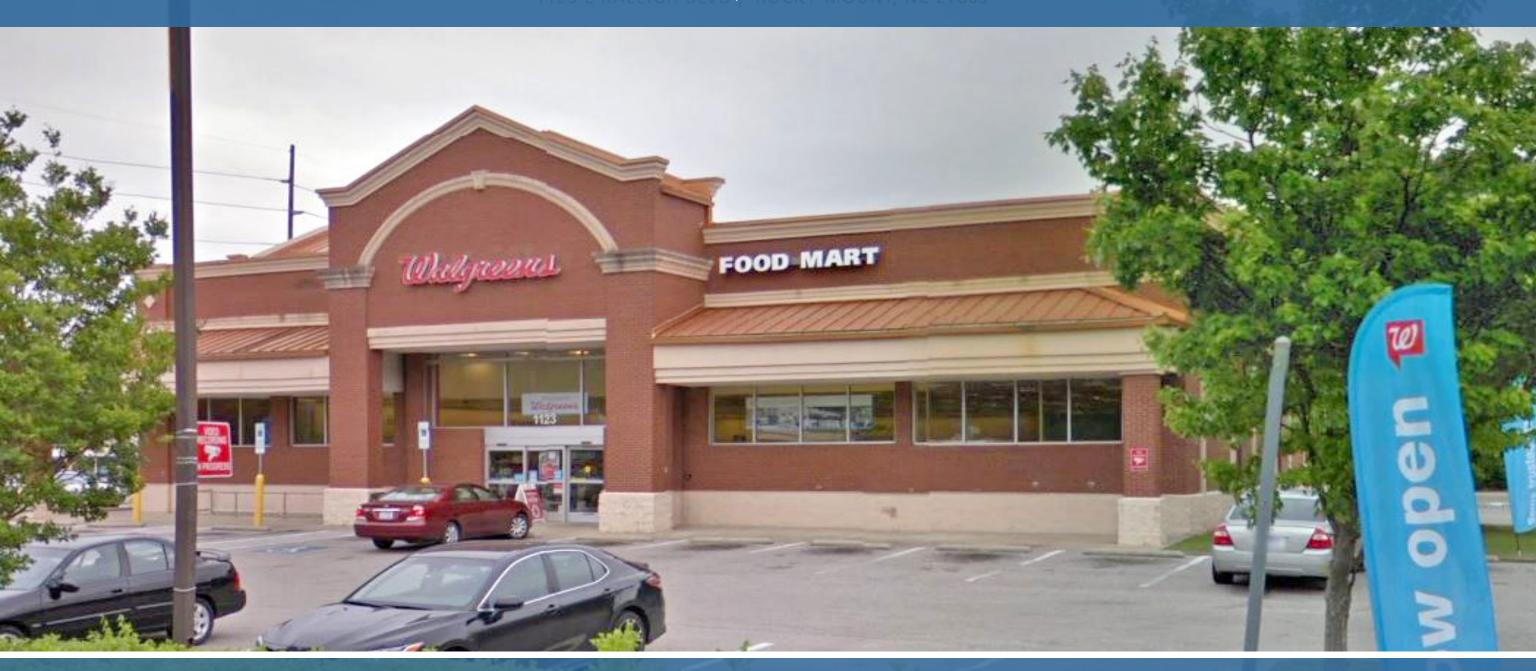

# FORMER WALGREENS AVAILABLE FOR SUBLEASE

1123 E RALEIGH BLVD | ROCKY MOUNT, NC 27803

## **FORMER WALGREENS AVAILABLE**

1123 E RALEIGH BLVD | ROCKY MOUNT, NC 27803

#### **PROPERTY DESCRIPTION**

Freestanding building located near signalized intersection

Double drive-thru

62 parking spaces

| <b>DEMOGRAPHICS (2023)</b> | 1 MILE   | 3 MILE   | 5 MILE   |
|----------------------------|----------|----------|----------|
| POPULATION                 | 6,970    | 24,964   | 50,136   |
| AVERAGE HH INCOME          | \$45,494 | \$58,141 | \$73,511 |
| MEDIAN HH INCOME           | \$28,959 | \$41,816 | \$53,656 |
| BUSINESS ESTABLISHMENTS    | 200      | 1,308    | 2,511    |
| DAYTIME EMPLOYMENT         | 1,368    | 12,153   | 26,080   |