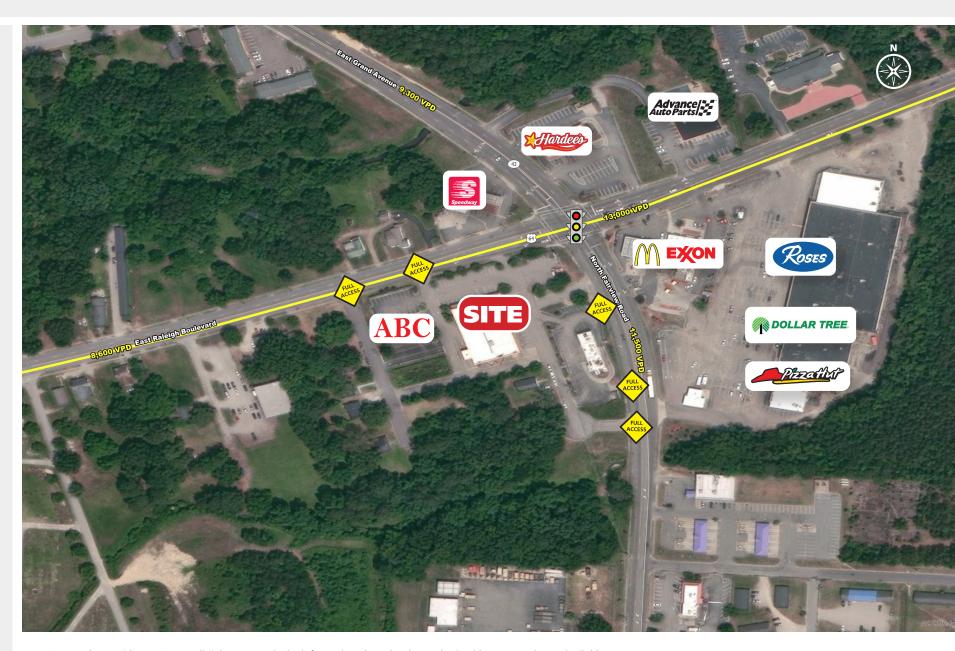

#### **PROPERTY DESCRIPTION**

Freestanding building located near signalized intersection

Double drive-thru

62 parking spaces

| <b>DEMOGRAPHICS (2024)</b> | 1 MILE   | 3 MILE   | 5 MILE   |
|----------------------------|----------|----------|----------|
| POPULATION                 | 7,238    | 32,426   | 56,829   |
| AVERAGE HH INCOME          | \$64,483 | \$71,138 | \$82,219 |
| MEDIAN HH INCOME           | \$44,839 | \$52,778 | \$60,995 |
| BUSINESS ESTABLISHMENTS    | 224      | 1,547    | 2,642    |
| DAYTIME EMPLOYMENT         | 1,772    | 13,895   | 26,619   |

### **NCDOT TRAFFIC COUNTS (2024)**

• 11,500 VPD on N Fairview Rd • 8,600 VPD on E Raleigh Blvd