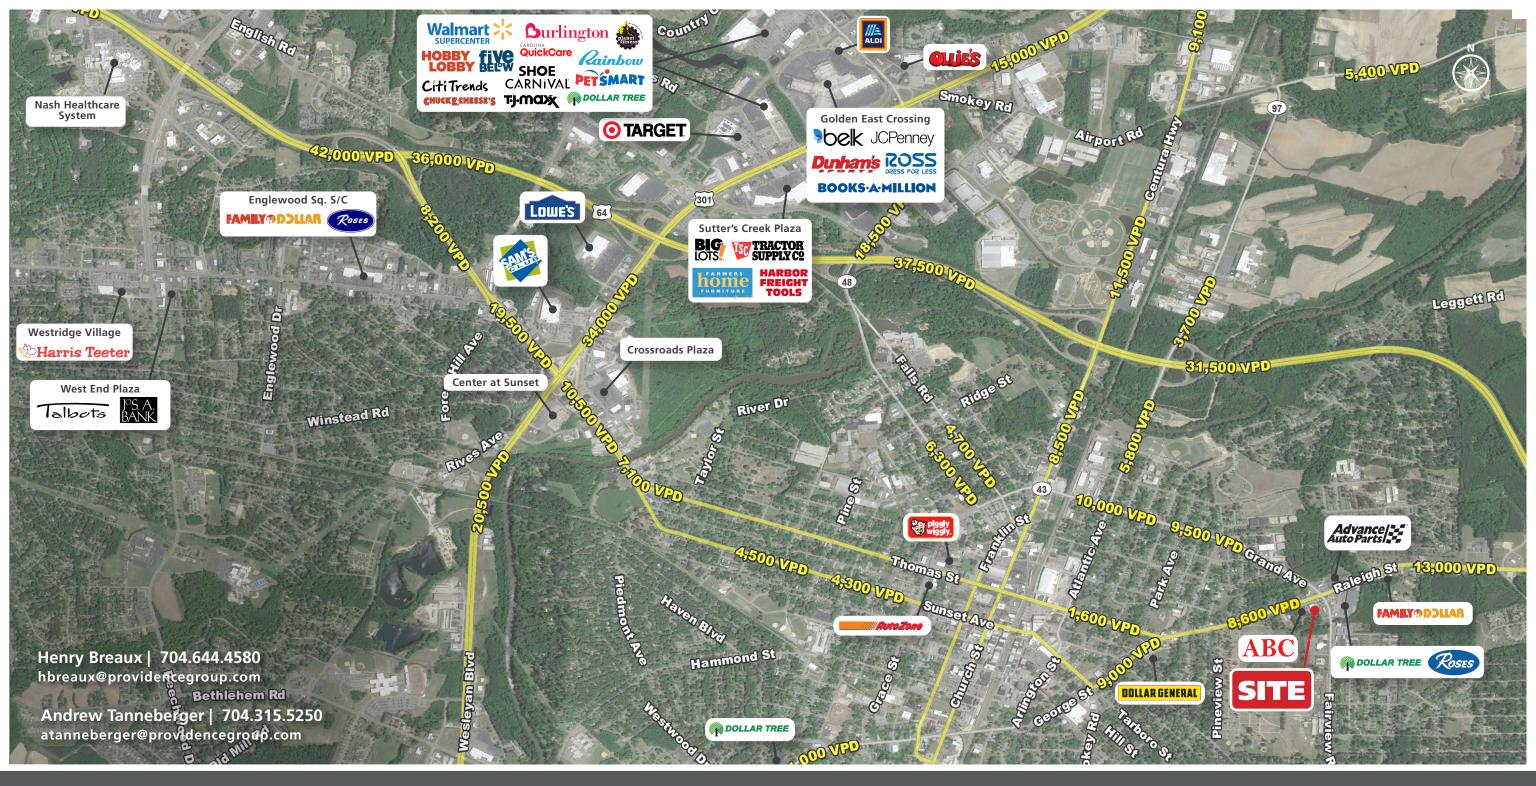

### **NCDOT TRAFFIC COUNTS (2024)**

• 11,500 VPD on N Fairview Rd • 8,600 VPD on E Raleigh Blvd

#### **CONTACT**

© 2025 The Providence Group. All rights reserved. The information above has been obtained by sources deemed reliable.

While we do not doubt its accuracy, we have not verified it and make no guarantee, warranty, or representation of it. It is your responsibility to independently confirm its accuracy and completeness. You and your advisors should conduct a careful, independent investigation of the property to determine to your satisfaction the suitability of the property for your needs.