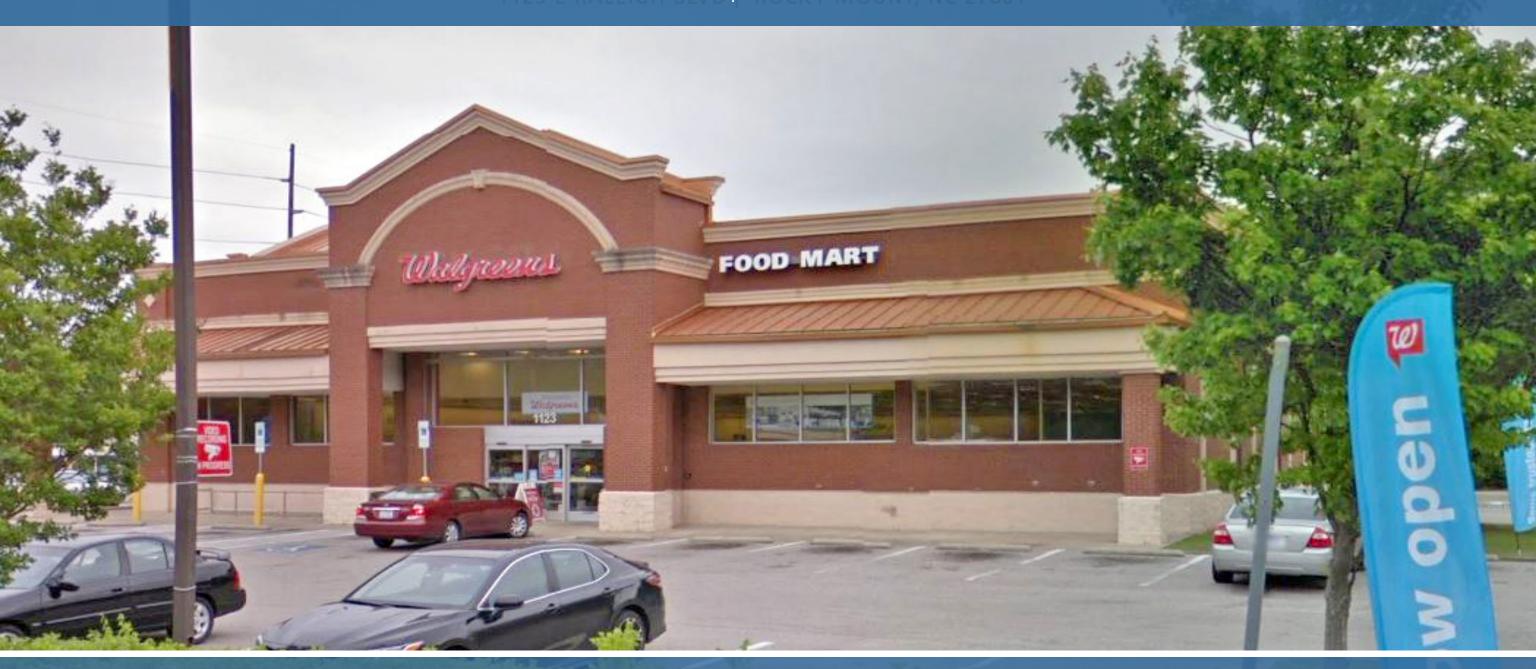

#### **PROPERTY DESCRIPTION**

Freestanding building located near signalized intersection

Double drive-thru

62 parking spaces

| <b>DEMOGRAPHICS (2024)</b> | 1 MILE   | 3 MILE   | 5 MILE   |
|----------------------------|----------|----------|----------|
| POPULATION                 | 7,238    | 32,426   | 56,829   |
| AVERAGE HH INCOME          | \$64,483 | \$71,138 | \$82,219 |
| MEDIAN HH INCOME           | \$44,839 | \$52,778 | \$60,995 |
| BUSINESS ESTABLISHMENTS    | 224      | 1,547    | 2,642    |
| DAYTIME EMPLOYMENT         | 1,772    | 13,895   | 26,619   |