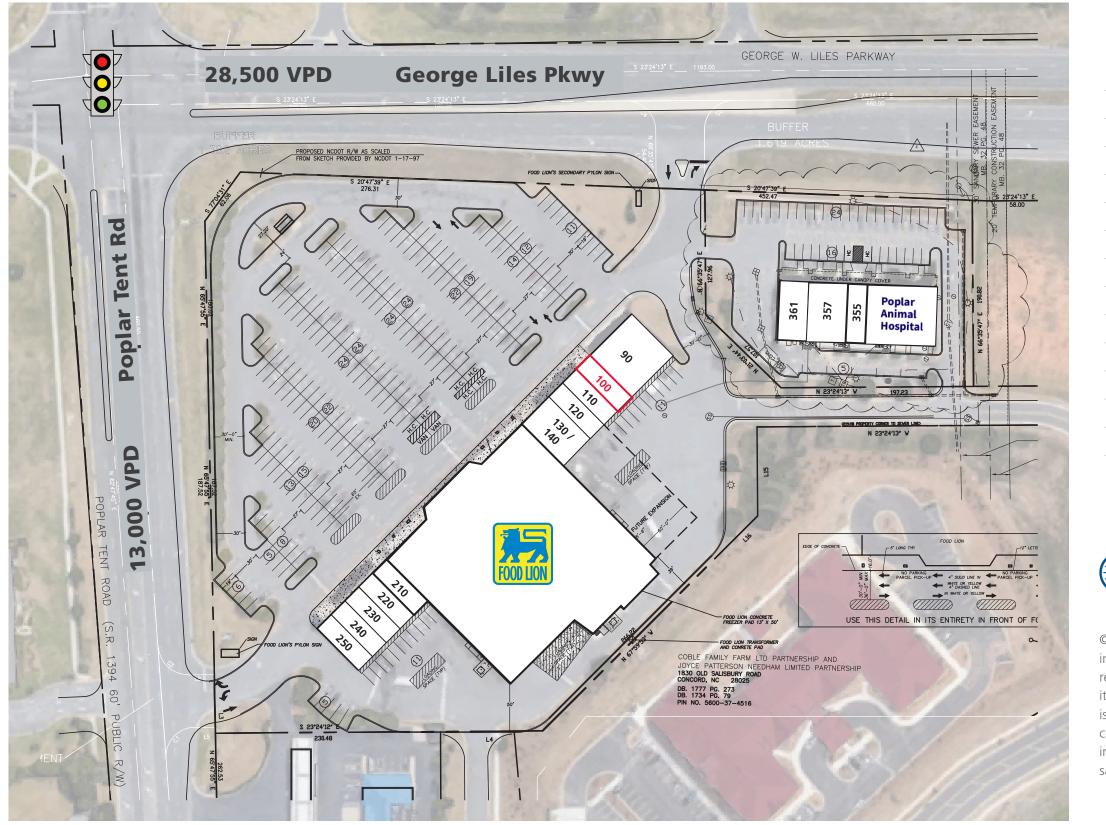

## **2023 TRAFFIC COUNTS (NCDOT)**

13,000 VPD on Poplar Tent Road | 28,500 VPD on George W Liles Pkwy

**Spencer Brown | 704.644.4582** sbrown@providencegroup.com

Eric Howell | 704.644.4584 ehowell@providencegroup.com

| UNIT #  | TENANT                       | Sq Ft |
|---------|------------------------------|-------|
| 90      | GoHealth Novant Urgent Care  | 3,600 |
| 100     | AVAILABLE                    | 1,200 |
| 110     | Mike's Deli & Bagels         | 1,200 |
| 120     | Vitasmart                    | 1,200 |
| 130/140 | Rosario's Pizza              | 2,400 |
| 210     | Acai Express                 | 1,200 |
| 220     | M Nails                      | 1,200 |
| 230     | China Garden                 | 1,200 |
| 240     | Family Dentistry             | 1,200 |
| 250     | Fresh Off the Grill          | 1,200 |
| 351/353 | Poplar Animal Hospital       | 4,200 |
| 361     | Medicap                      | 1,800 |
| 355     | Darling Doggies Dog Grooming | 1,200 |
| 357     | Poplar Cleaners              | 2,400 |