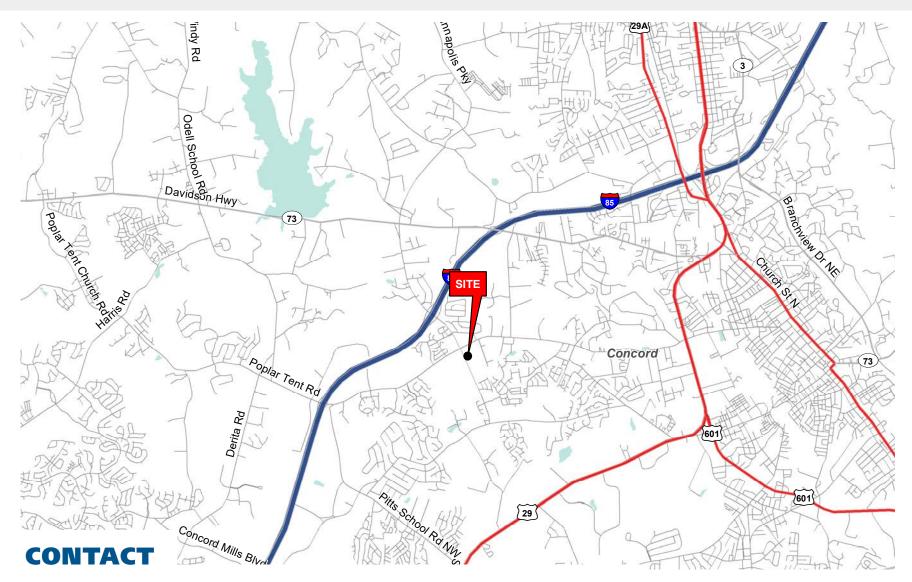

## **PROPERTY DESCRIPTION**

Poplar Crossing is a Food Lion anchored neighborhood shopping center in a rapidly growing submarket of Concord. It is located less than 0.5 mile from the I-85 interchange.

Nearby retailers include: Target, Dick's Sporting Goods, Petsmart, Party City, Marshalls, and Best Buy.