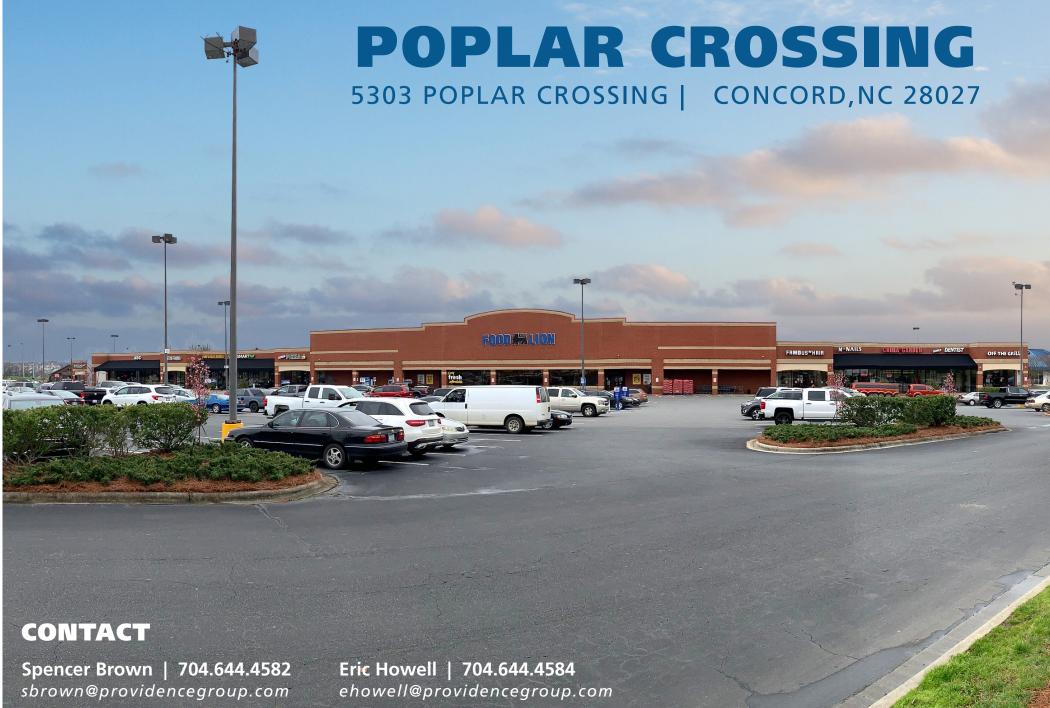

## POPLAR CROSSING 5303 POPLAR TENT ROAD | CONCORD, NC28027

## **2023 TRAFFIC COUNTS (NCDOT)**

13,000 VPD on Poplar Tent Road | 28,500 VPD on George W Liles Pkwy

**Spencer Brown | 704.644.4582** sbrown@providencegroup.com

Eric Howell | 704.644.4584 ehowell@providencegroup.com