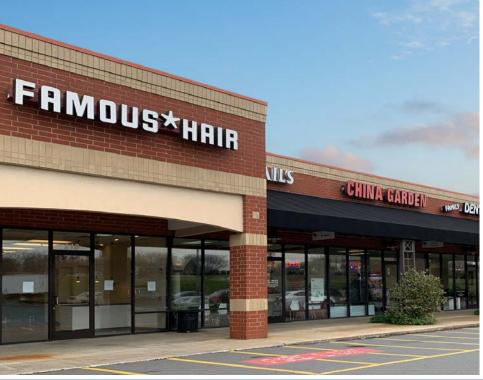

| UNIT #  | TENANT                       | Sq Ft |
|---------|------------------------------|-------|
| 90      | GoHealth Novant Urgent Care  | 3,600 |
| 100     | AVAILABLE                    | 1,200 |
| 110     | Mike's Deli & Bagels         | 1,200 |
| 120     | Vitasmart                    | 1,200 |
| 130/140 | Rosario's Pizza              | 2,400 |
| 210     | Acai Express                 | 1,200 |
| 220     | M Nails                      | 1,200 |
| 230     | China Garden                 | 1,200 |
| 240     | Family Dentistry             | 1,200 |
| 250     | Fresh Off the Grill          | 1,200 |
| 351/353 | Poplar Animal Hospital       | 4,200 |
| 361     | Medicap                      | 1,800 |
| 355     | Darling Doggies Dog Grooming | 1,200 |
| 357     | Poplar Cleaners              | 2,400 |