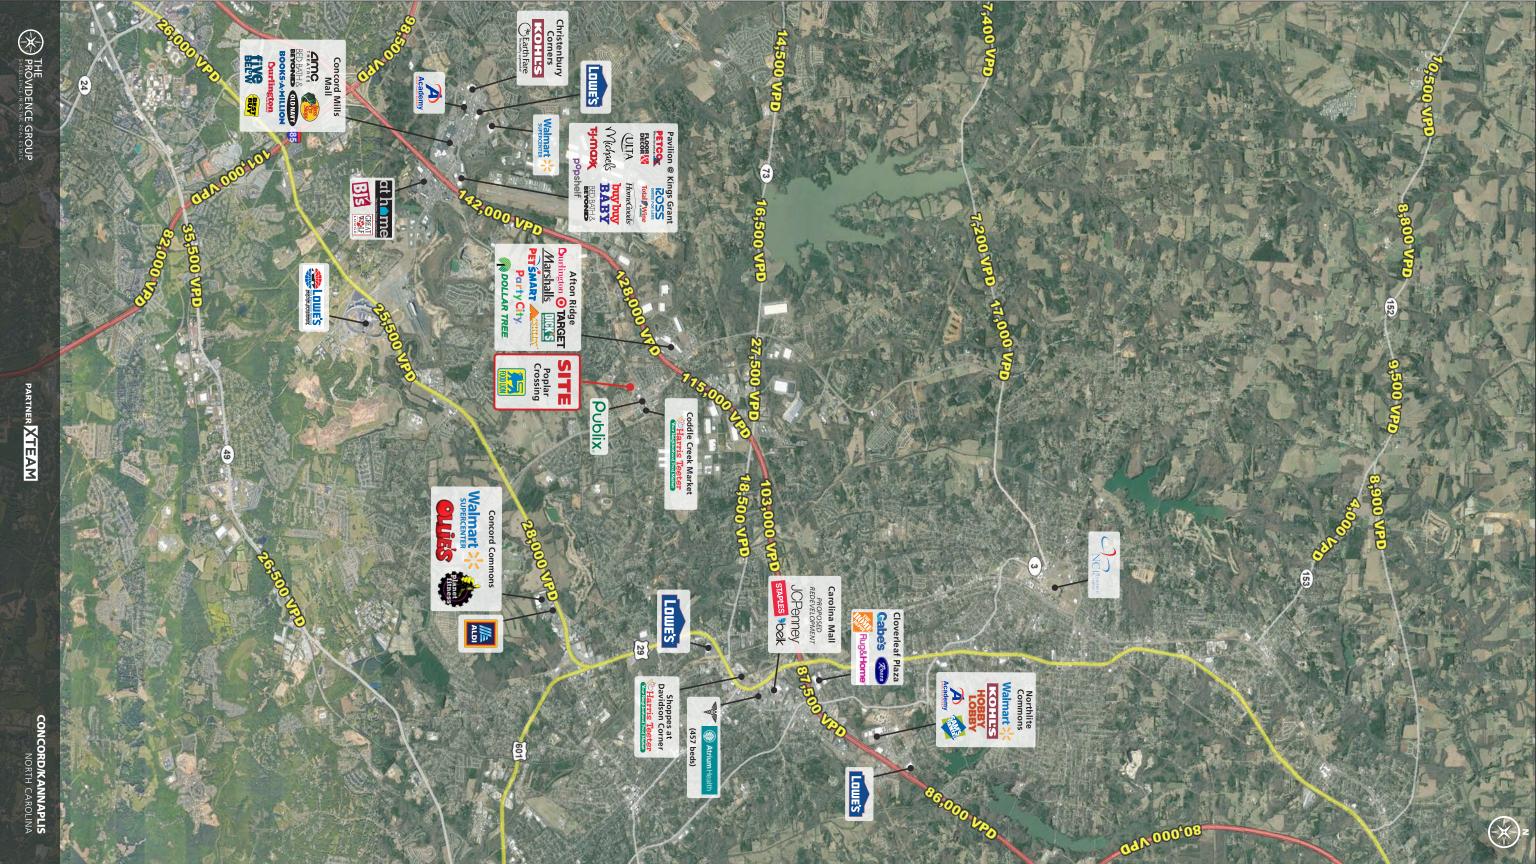

## **PROPERTY DESCRIPTION**

Poplar Crossing is a Food Lion anchored neighborhood shopping center in a rapidly growing submarket of Concord. It is located less than 0.5 mile from the I-85 interchange.

Nearby retailers include: Target, Dick's Sporting Goods, Petsmart, Party City, Marshalls, and Best Buy.

## **2023 TRAFFIC COUNTS (NCDOT)**

13,000 VPD on Poplar Tent Road | 28,500 VPD on George W Liles Pkwy

**Spencer Brown | 704.644.4582** sbrown@providencegroup.com

Eric Howell | 704.644.4584 ehowell@providencegroup.com