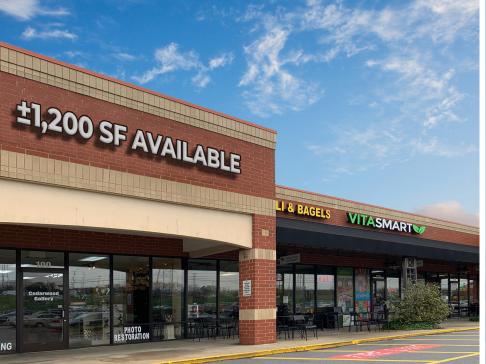

## **PROPERTY / LEASE INFORMATION**

Space Available: 1,200 SF

Lease Rate: Please Call

Est. TICAM: \$4.25 PSF

Zoning: C-2

| UNIT #  | TENANT                       | Sq Ft |
|---------|------------------------------|-------|
| 90      | GoHealth Novant Urgent Care  | 3,600 |
| 100     | AVAILABLE                    | 1,200 |
| 110     | Mike's Deli & Bagels         | 1,200 |
| 120     | Vitasmart                    | 1,200 |
| 130/140 | Rosario's Pizza              | 2,400 |
| 210     | Acai Express                 | 1,200 |
| 220     | M Nails                      | 1,200 |
| 230     | China Garden                 | 1,200 |
| 240     | Family Dentistry             | 1,200 |
| 250     | Fresh Off the Grill          | 1,200 |
| 351/353 | Poplar Animal Hospital       | 4,200 |
| 361     | Medicap                      | 1,800 |
| 355     | Darling Doggies Dog Grooming | 1,200 |
| 357     | Poplar Cleaners              | 2,400 |