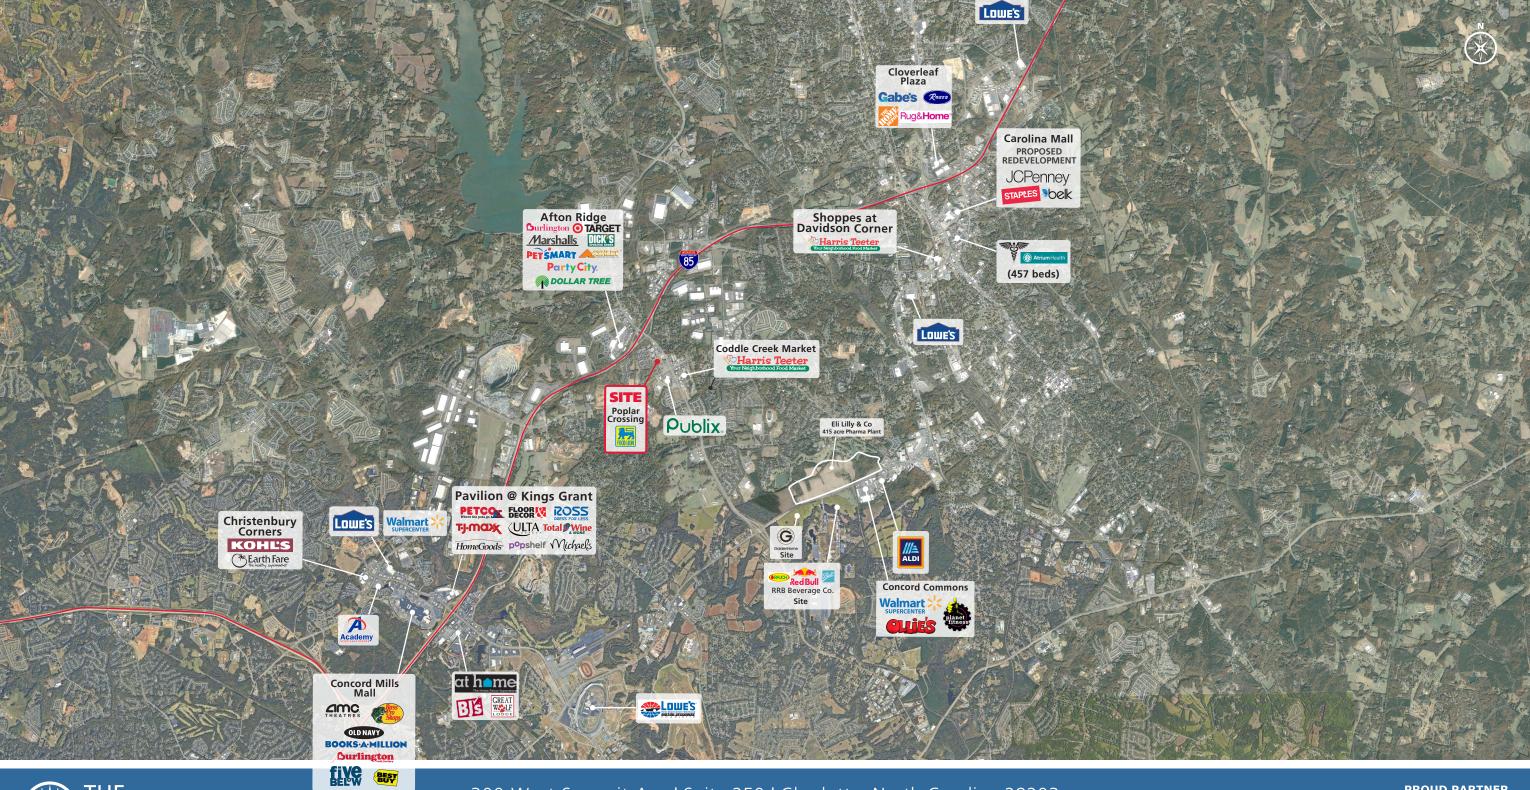

#### **PROPERTY DESCRIPTION**

Poplar Crossing is a Food Lion anchored neighborhood shopping center in a rapidly growing submarket of Concord. It is located less than 0.5 mile from the I-85 interchange.

Nearbyretailers include: Target, Dick's Sporting Goods, Petsmart, Party City, Marshalls, and Best Buy.

Excellent opportunity for a full-service hair salon, light office, medical, dental, physical therapy or boutique fitness user.