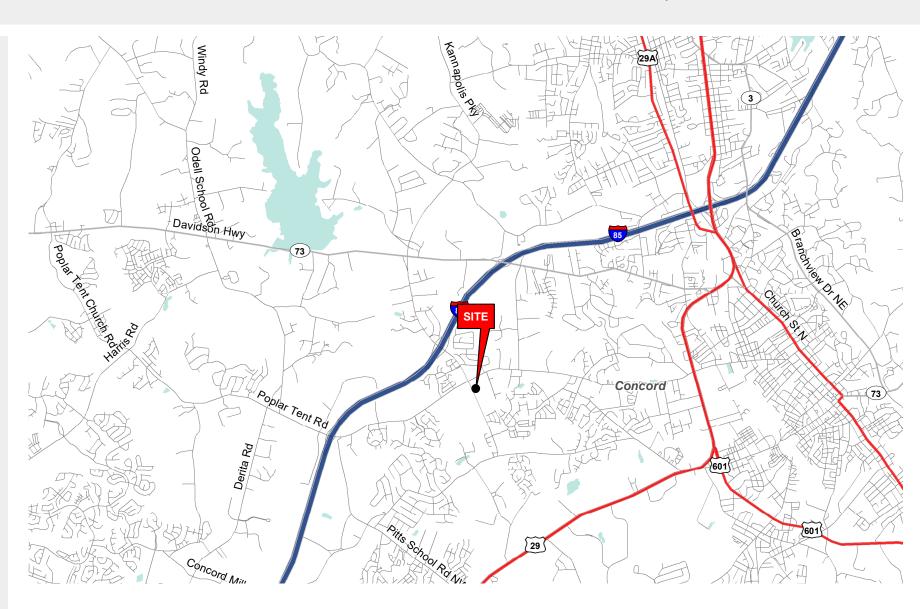

#### **PROPERTY DESCRIPTION**

Poplar Crossing is a Food Lion anchored neighborhood shopping center in a rapidly growing submarket of Concord. It is located less than 0.5 mile from the I-85 interchange.

### **2022 TRAFFIC COUNTS (NCDOT)**

17,000 VPD on Poplar Tent Road | 23,000 VPD on George W Liles Pkwy

**CONTACT** | John Varol | 704.644.4589 | jvarol@providencegroup.com

© 2023 The Providence Group. All rights reserved. The information above has been obtained by sources deemed reliable. While we do not doubt its accuracy, we have not verified it and make no guarantee, warranty, or representation of it. It is your responsibility to independently confirm its accuracy and completeness. You and your advisors should conduct a careful, independent investigation of the property to determine to your satisfaction the suitability of the property for your needs.