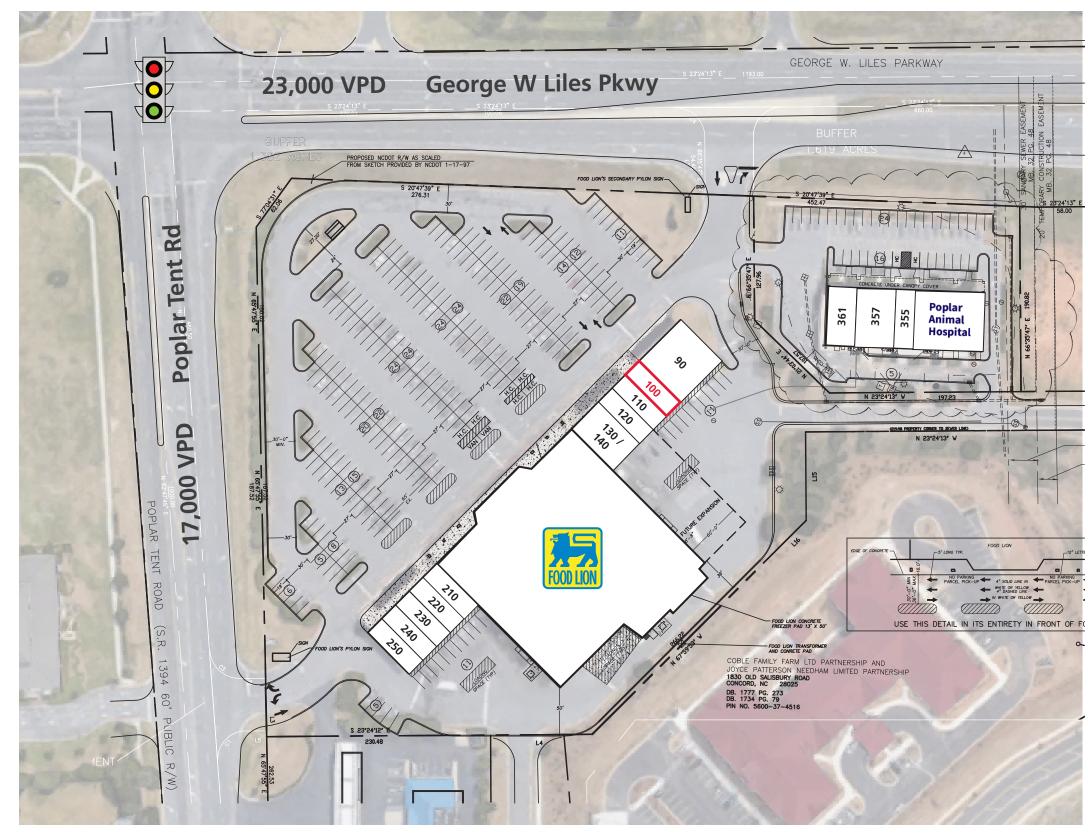

### **2022 TRAFFIC COUNTS (NCDOT)**

17,000 VPD on Poplar Tent Road | 23,000 VPD on George W Liles Pkwy

**CONTACT** | John Varol | 704.644.4589 | jvarol@providencegroup.com

© 2023 The Providence Group. All rights reserved. The information above has been obtained by sources deemed reliable. While we do not doubt its accuracy, we have not verified it and make no guarantee, warranty, or representation of it. It is your responsibility to independently confirm its accuracy and completeness. You and your advisors should conduct a careful, independent investigation of the property to determine to your satisfaction the suitability of the property for your needs.

## **POPLAR CROSSING**

5303 POPLAR TENT ROAD | CONCORD, NC 28027

| UNIT #    | TENANT                       | SF       |
|-----------|------------------------------|----------|
| 90        | Go Health (Novant)           | 3,600 SF |
| 100       | Coming Available 10/1/23     | 1,200 SF |
| 230       | China Garden                 | 1,200 SF |
| 240       | Family Dentistry             | 1,200 SF |
| 210       | Acai Express                 | 1,200 SF |
| 250       | Fresh off the Grill          | 1,200 SF |
| 220       | M Nails                      | 1,200 SF |
| 130 - 140 | Rosario's Pizza              | 2,400 SF |
| 110       | Mike's Deli & Bagels         | 1,200 SF |
| 120       | Vitasmart                    | 1,200 SF |
| 355       | Darling Doggies Dog Grooming | 1,200 SF |
| 361       | Medicap                      | 1,800 SF |
| 351 & 353 | Poplar Animal Hospital       | 4,200 SF |
| 357       | Poplar Cleaners              | 2,400 SF |