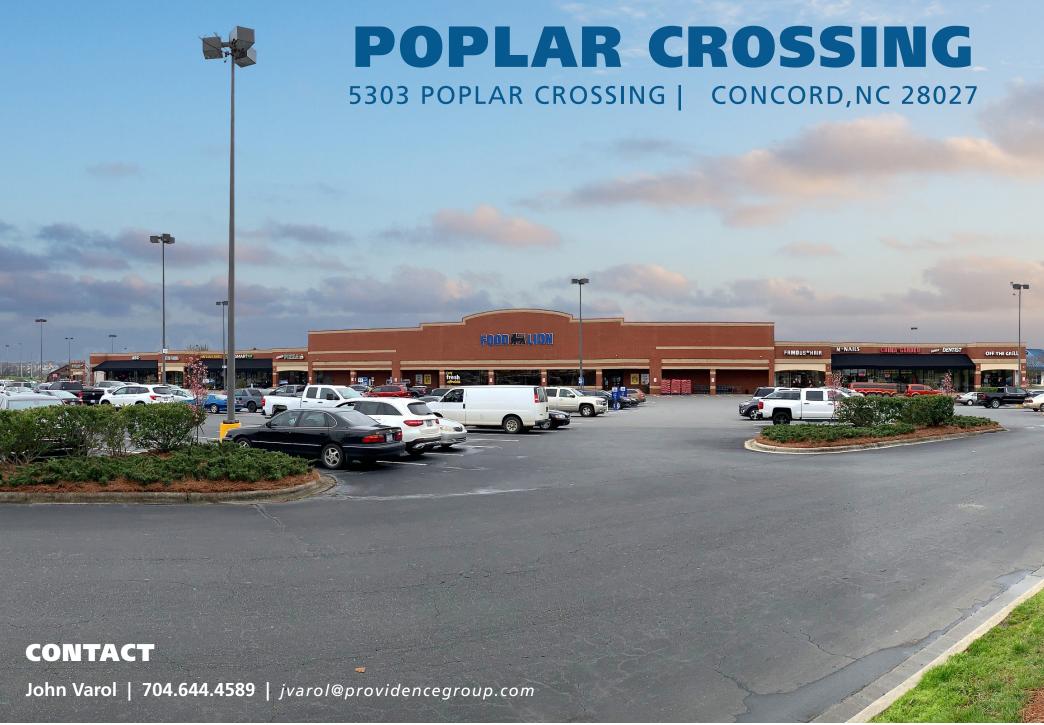

# POPLAR CROSSING 5303 POPLAR TENT ROAD | CONCORD, NC28027

#### **PROPERTY DESCRIPTION**

Poplar Crossing is a Food Lion anchored neighborhood shopping center in a rapidly growing submarket of Concord. It is located less than 0.5 mile from the I-85 interchange.

### **2022 TRAFFIC COUNTS (NCDOT)**

17,000 VPD on Poplar Tent Road | 23,000 VPD on George W Liles Pkwy

**CONTACT** | John Varol | 704.644.4589 | jvarol@providencegroup.com

© 2023 The Providence Group. All rights reserved. The information above has been obtained by sources deemed reliable. While we do not doubt its accuracy, we have not verified it and make no guarantee, warranty, or representation of it. It is your responsibility to independently confirm its accuracy and completeness. You and your advisors should conduct a careful, independent investigation of the property to determine to your satisfaction the suitability of the property for your needs.