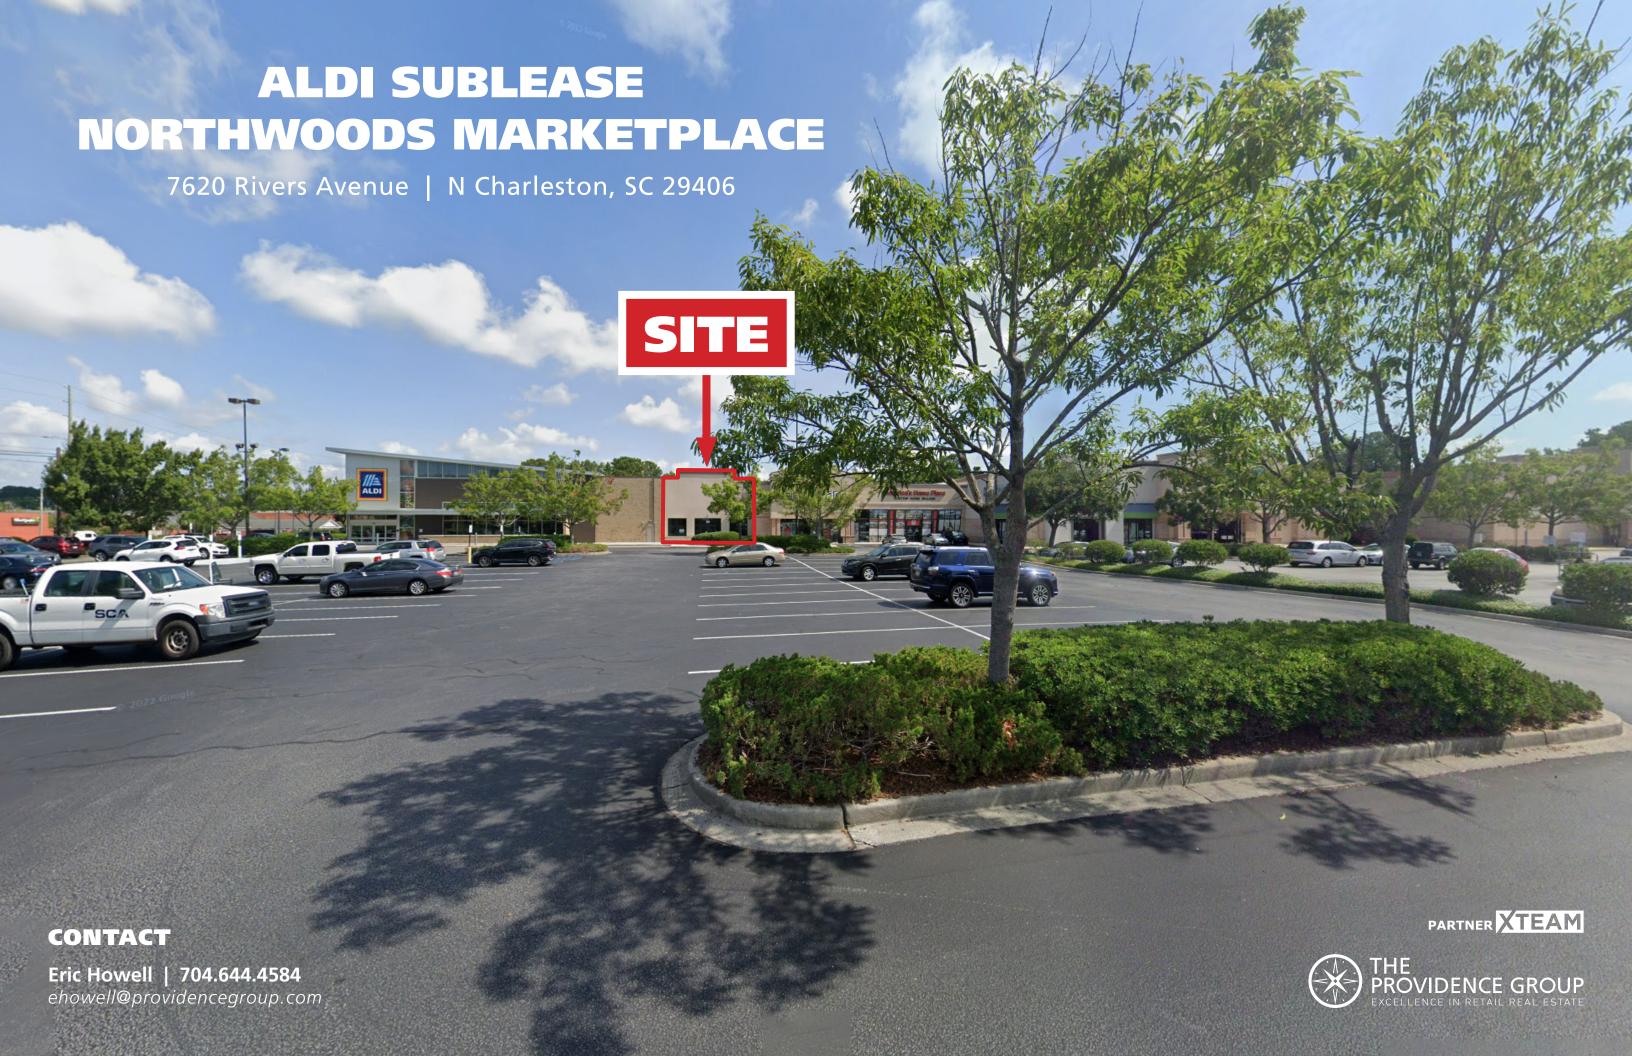

## ALDI SUBLEASE NORTHWOODS MARKETPLACE

7620 RIVERS AVENUE | NORTH CHARLESTON, SC 29406

# **ALDI SUBLEASE NORTHWOODS MARKETPLACE**

7620 RIVERS AVENUE | NORTH CHARLESTON, SC 29406

### **ALDI SUBLEASE NORTHWOODS MARKETPLACE**

7620 RIVERS AVENUE | NORTH CHARLESTON, SC 29406