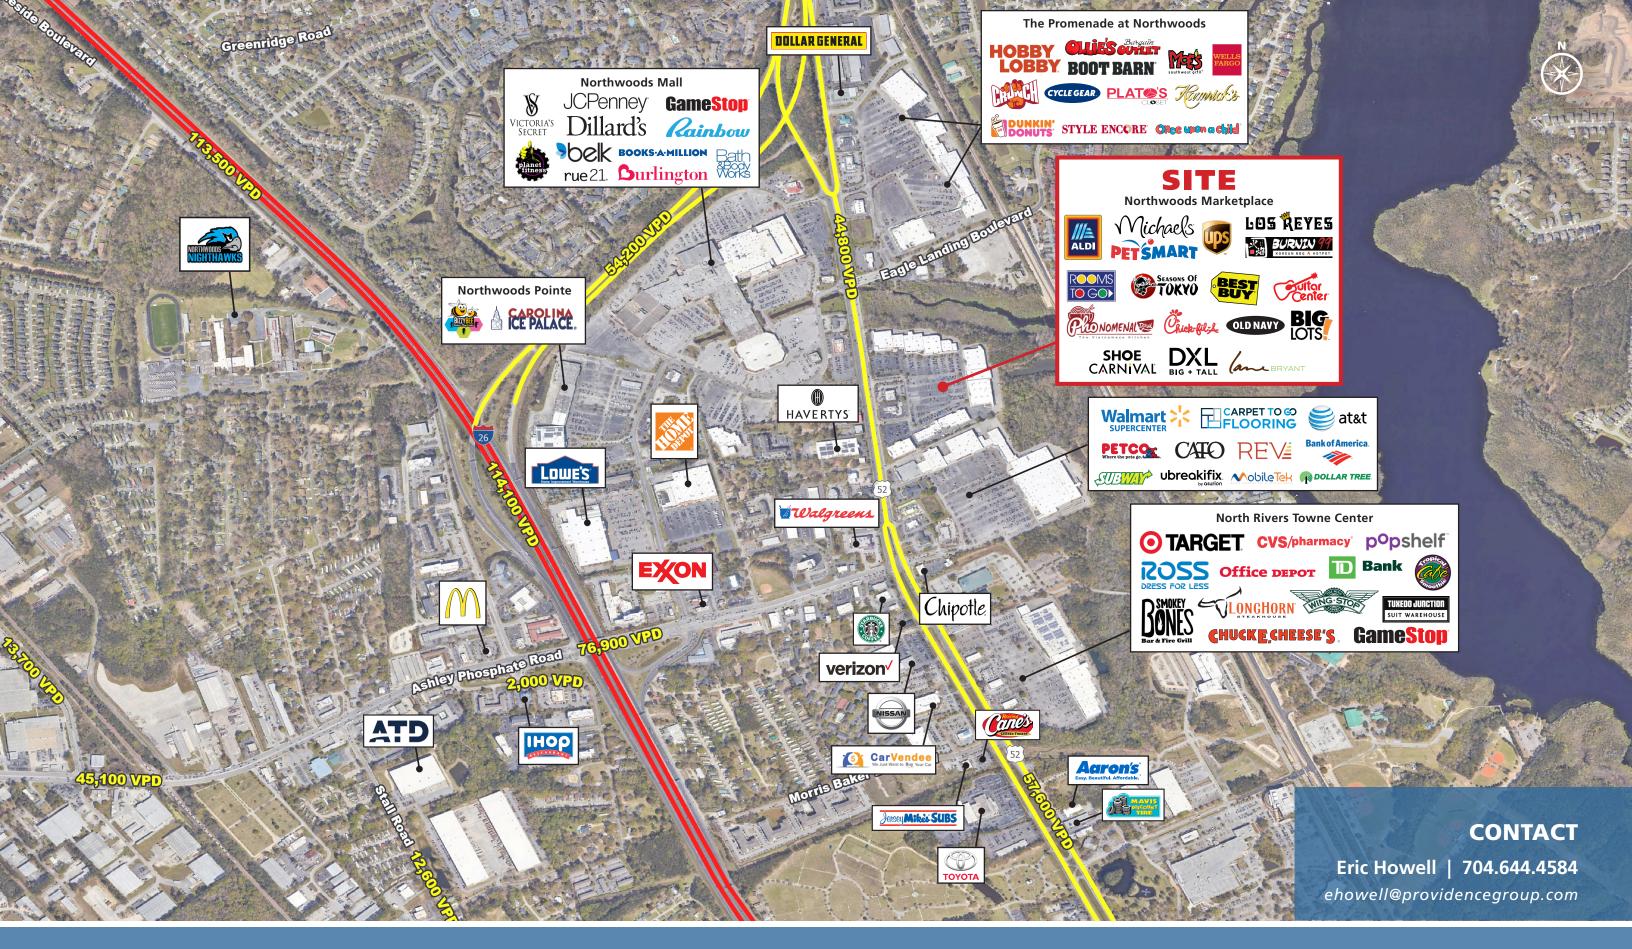

# **ALDI SUBLEASE NORTHWOODS MARKETPLACE**

7620 RIVERS AVENUE | NORTH CHARLESTON, SC 29406

#### **PROPERTY HIGHLIGHTS**

• Located in the heart of North Charleston's retail market

• Signalized intersection across from Northwoods Mall

Please call for sublease terms

| <b>DEMOGRAPHICS (2024)</b> | 1 MILE   | 3 MILE   | 5 MILE   |
|----------------------------|----------|----------|----------|
| POPULATION                 | 8,931    | 59,552   | 146,881  |
| AVERAGE HH INCOME          | \$82,857 | \$86,663 | \$93,385 |
| MEDIAN HH INCOME           | \$65,979 | \$68,148 | \$73,423 |
| BUSINESS ESTABLISHMENTS    | 622      | 2,426    | 5,334    |
| DAYTIME EMPLOYMENT         | 7,469    | 26,145   | 60,472   |