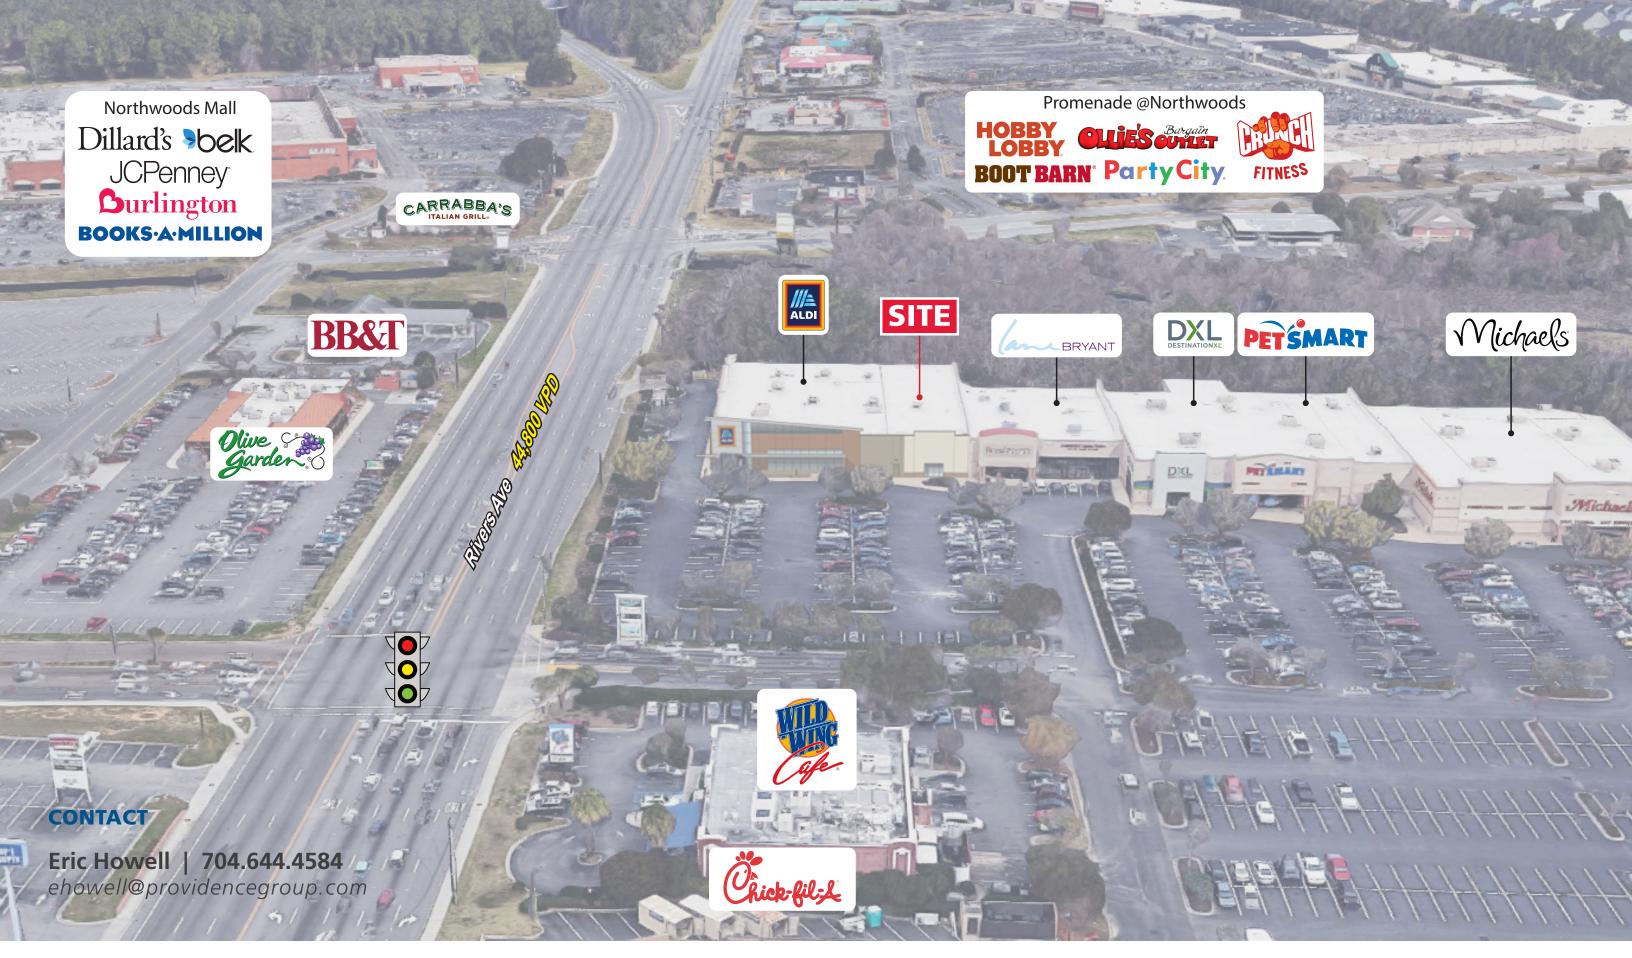

## ALDI SUBLEASE NORTHWOODS MARKETPLACE

7620 RIVERS AVENUE | NORTH CHARLESTON, SC 29406

#### **PROPERTY HIGHLIGHTS**

• Located in the heart of North Charleston's retail market

• Signalized intersection across from Northwoods Mall

Please call for sublease terms

| <b>DEMOGRAPHICS (2024)</b> | 1 MILE   | 3 MILE   | 5 MILE   |
|----------------------------|----------|----------|----------|
| POPULATION                 | 8,931    | 59,552   | 146,881  |
| AVERAGE HH INCOME          | \$82,857 | \$86,663 | \$93,385 |
| MEDIAN HH INCOME           | \$65,979 | \$68,148 | \$73,423 |
| BUSINESS ESTABLISHMENTS    | 622      | 2,426    | 5,334    |
| DAYTIME EMPLOYMENT         | 7,469    | 26,145   | 60,472   |