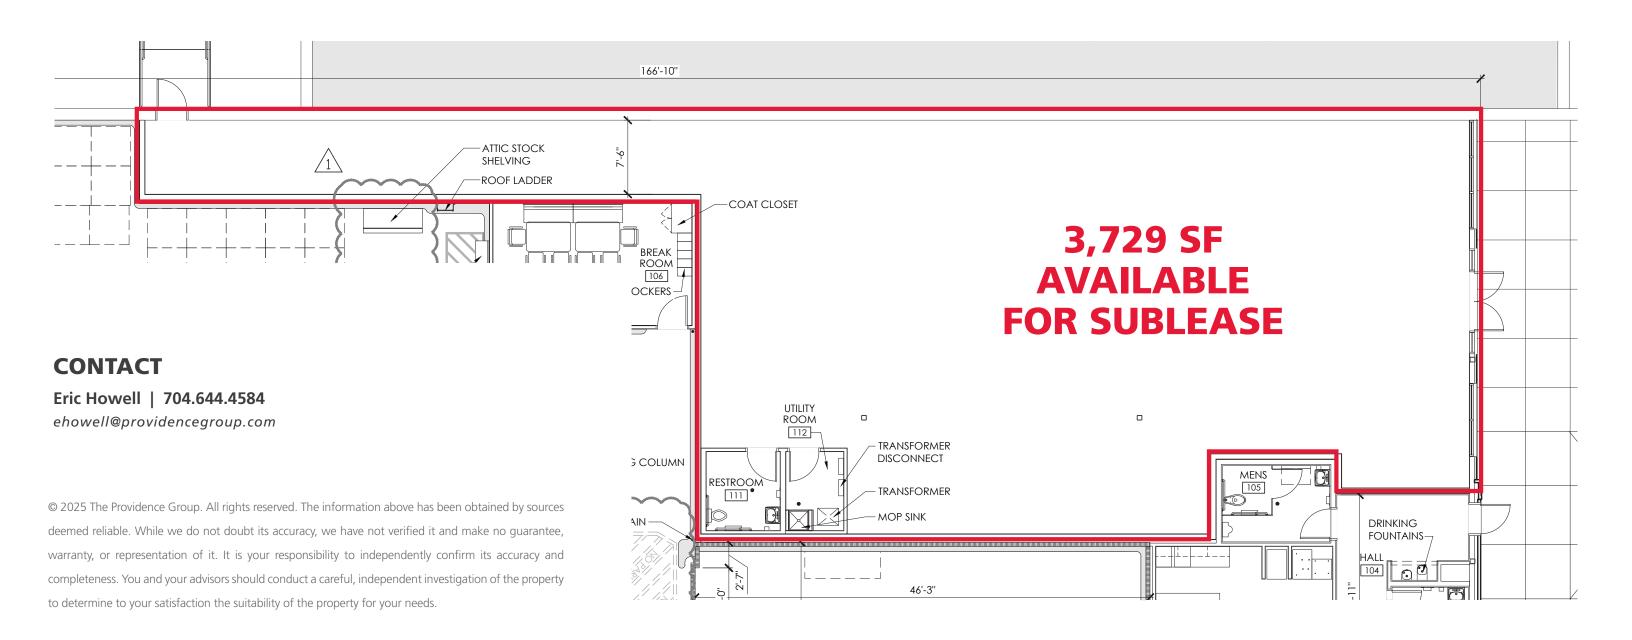

#### **PROPERTY DETAILS**

• Space Available: 3,729 SF

• Asking Rate: Call for leasing rates