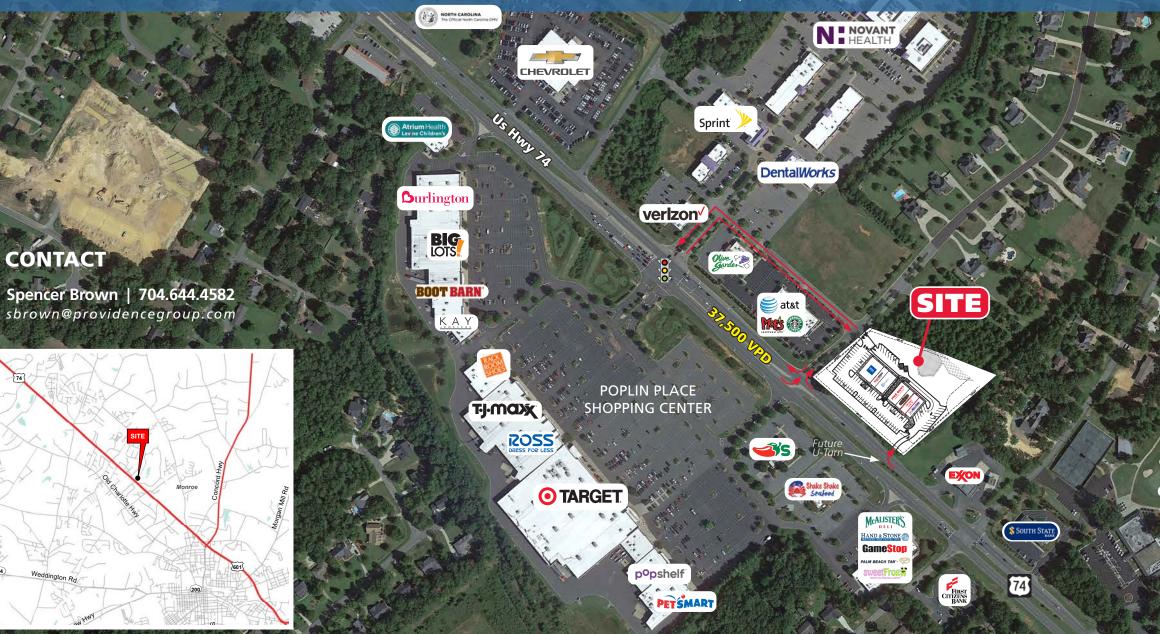

#### **PROPERTY DESCRIPTION**

• Now Open!

- Highly visible on the Hwy 74 corridor
- High traffic counts 37,500 VPD
- Across the street from Poplin Place power center (Target, TJ Maxx, Ross, PetSmart)

• Signalized access via Wellness Blvd to the west

#### Spencer Brown | 704.644.4582

sbrown@providencegroup.com

© 2024 The Providence Group. All rights reserved. The information above has been obtained by sources deemed reliable. While we do not doubt its accuracy, we have not verified it and make no guarantee, warranty, or representation of it. It is your responsibility to independently confirm its accuracy and completeness. You and your advisors should conduct a careful, independent investigation of the property to determine to your satisfaction the suitability of the property for your needs.