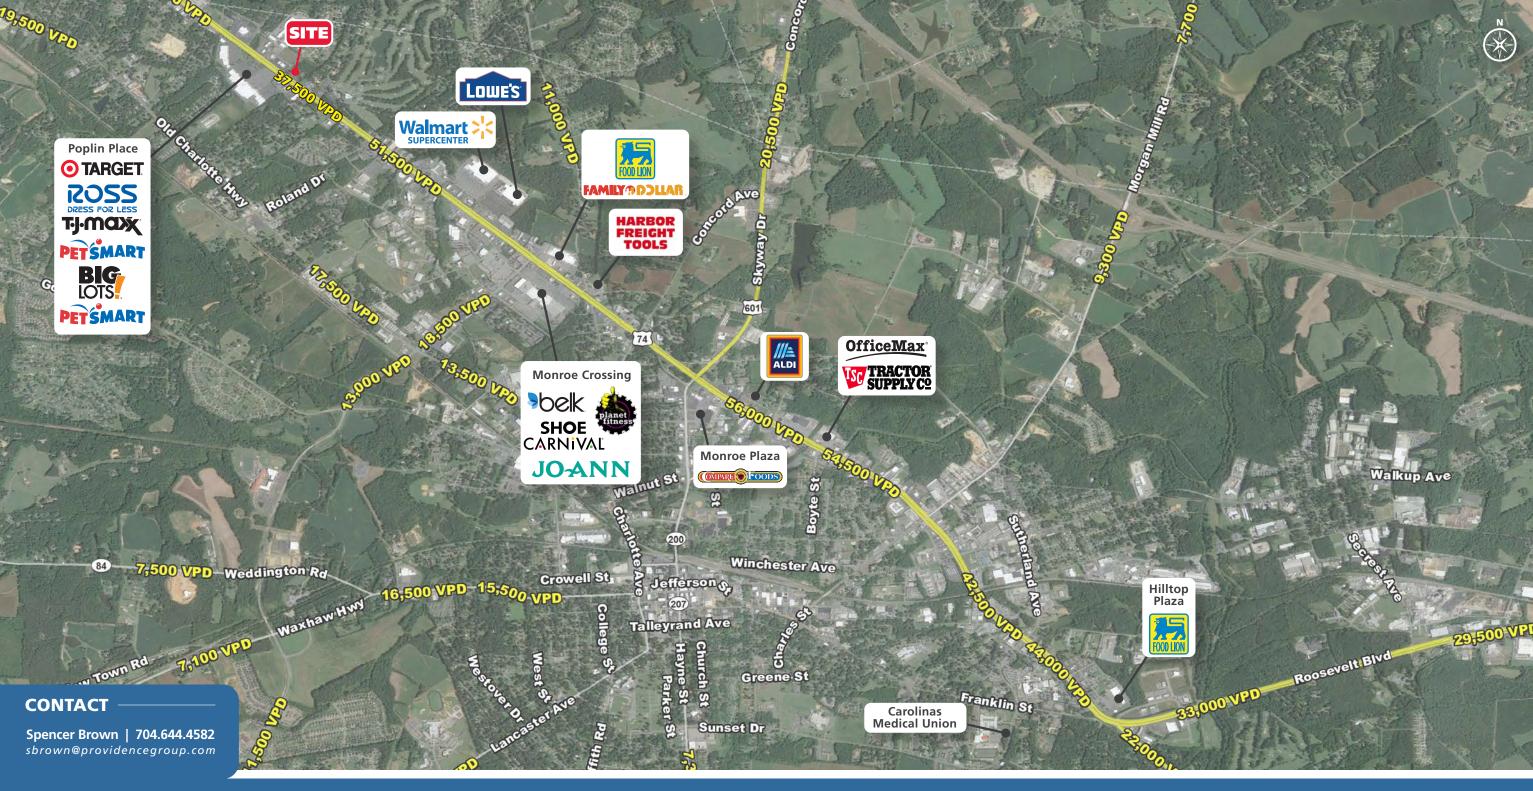

#### **PROPERTY DESCRIPTION**

• Now Open!

- Highly visible on the Hwy 74 corridor
- High traffic counts 37,500 VPD
- Across the street from Poplin Place power center (Target, TJ Maxx, Ross, PetSmart)

• Signalized access via Wellness Blvd to the west

#### Spencer Brown | 704.644.4582

sbrown@providencegroup.com

© 2024 The Providence Group. All rights reserved. The information above has been obtained by sources deemed reliable. While we do not doubt its accuracy, we have not verified it and make no guarantee, warranty, or representation of it. It is your responsibility to independently confirm its accuracy and completeness. You and your advisors should conduct a careful, independent investigation of the property to determine to your satisfaction the suitability of the property for your needs.

CONTACT

Spencer Brown | 704.644.4582 sbrown@providencegroup.com

300 West Summit Ave | Suite 250 | Charlotte, North Carolina 28203 www.PROVIDENCEGROUP.coм