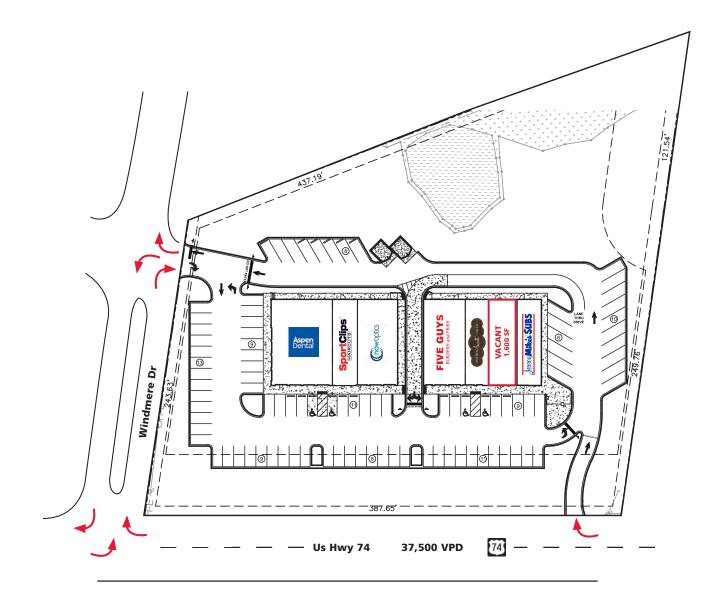

#### **PROPERTY / LEASE INFORMATION**

GLA: 13,800 SF SPACES AVAILABLE: ±1,600 SF RATE: PLEASE CALL

PARKING SPACES: 95 (7 PER 1,000 SF)

#### **PROPERTY DESCRIPTION**

• Now Open!

- Highly visible on the Hwy 74 corridor
- High traffic counts 37,500 VPD
- Across the street from Poplin Place power center (Target, TJ Maxx, Ross, PetSmart)

• Signalized access via Wellness Blvd to the west