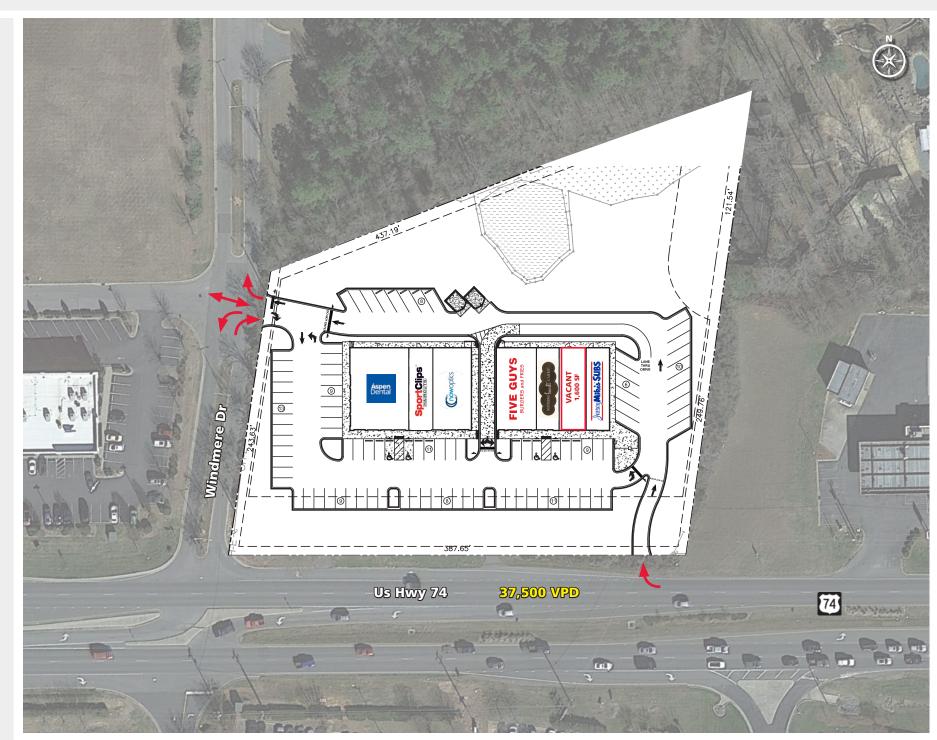

#### **PROPERTY / LEASE INFORMATION**

GLA: 13,800 SF SPACES AVAILABLE: ±1,600 SF RATE: PLEASE CALL

PARKING SPACES: 95 (7 PER 1,000 SF)

#### **PROPERTY DESCRIPTION**

• Now Open!

- Highly visible on the Hwy 74 corridor
- High traffic counts 37,500 VPD
- Across the street from Poplin Place power center (Target, TJ Maxx, Ross, PetSmart)

• Signalized access via Wellness Blvd to the west