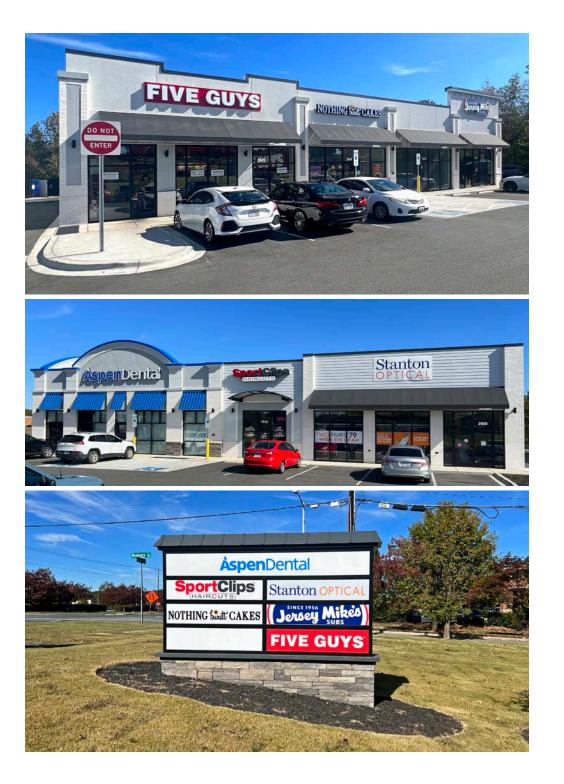

## SHOPS AT WINDMERE - MONROE, NC NOW OPEN - 1,600 SF REMAINING

2806 W.HIGHWAY 74 | MONROE, NC 28110

300 West Summit Ave | Suite 250 | Charlotte, North Carolina 28203 www.PROVIDENCEGROUP.coм Rolling Hills Country Club

#### **PROPERTY DESCRIPTION**

• Now Open!

- Highly visible on the Hwy 74 corridor
- High traffic counts 37,500 VPD
- Across the street from Poplin Place power center (Target, TJ Maxx, Ross, PetSmart)

• Signalized access via Wellness Blvd to the west