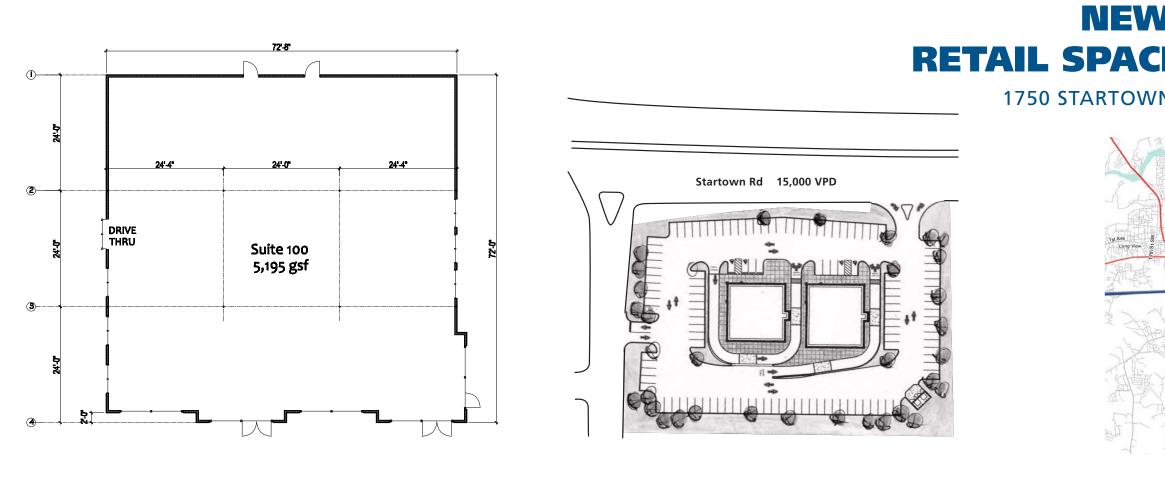

#### **PROPERTY INFORMATION**

| LEASE RATE:  | Call for details |  |
|--------------|------------------|--|
| TICAM:       | \$5.00 / SF      |  |
| SQUARE FEET: | 2,500 - 5,195 SF |  |

#### SITE INFORMATION

The site is an assemblage of five commercial parcels that are ideal for a new medical, office or retail development. The first planned building will offer an endcap with drive-thru window