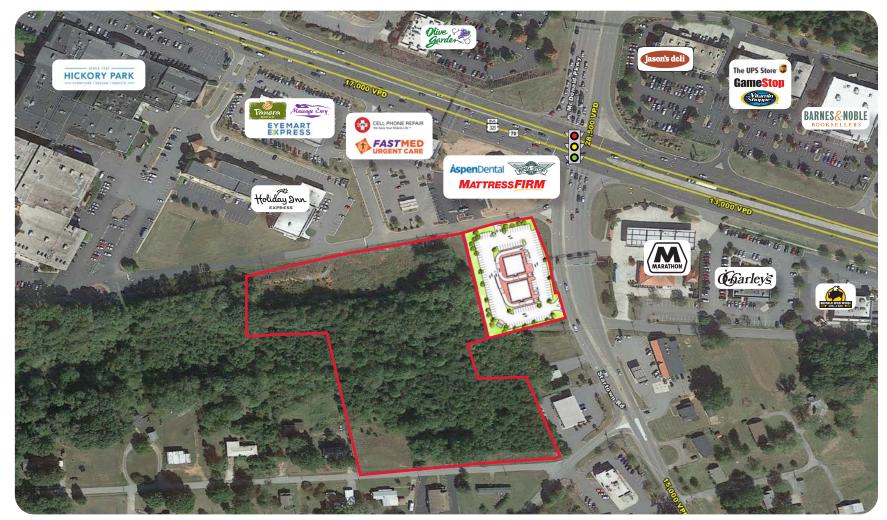

#### **AREA INFORMATION**

The southern side of Hickory contains most of the market's major retailers, shopping destinations as well as Catawba Valley Community College and other employers. The 270 acre Trivium Corporate Center is approximately one mile south on Startown Rd.

#### SITE INFORMATION

The site is an assemblage of five commercial parcels that are ideal for a new medical, office or retail development. The first planned building will offer an endcap with drive-thru window