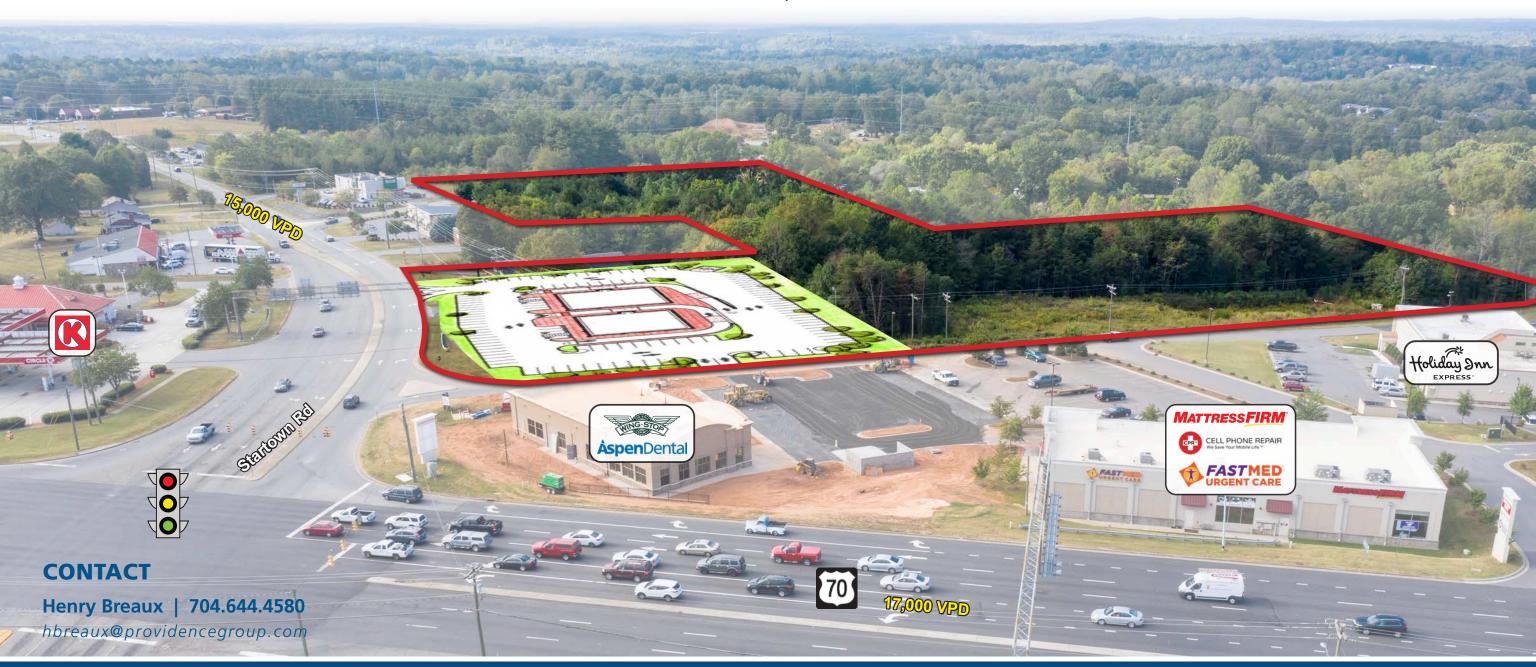

#### SITE INFORMATION

The site is an assemblage of five commercial parcels that are ideal for a new medical, office or retail development. The first planned building will offer an endcap with drive-thru window

CONTACT Henry Breaux | 704.644.4580 hbreaux@providencegroup.com