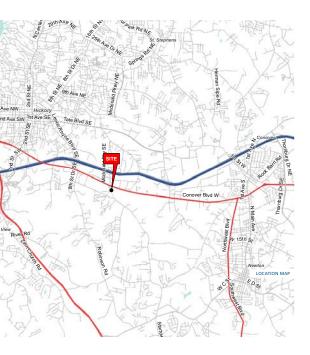

#### **AREA INFORMATION**

The southern side of Hickory contains most of the market's major retailers, shopping destinations as well as Catawba Valley Community College and other employers. The 270 acre Trivium Corporate Center is approximately one mile south on Startown Rd.