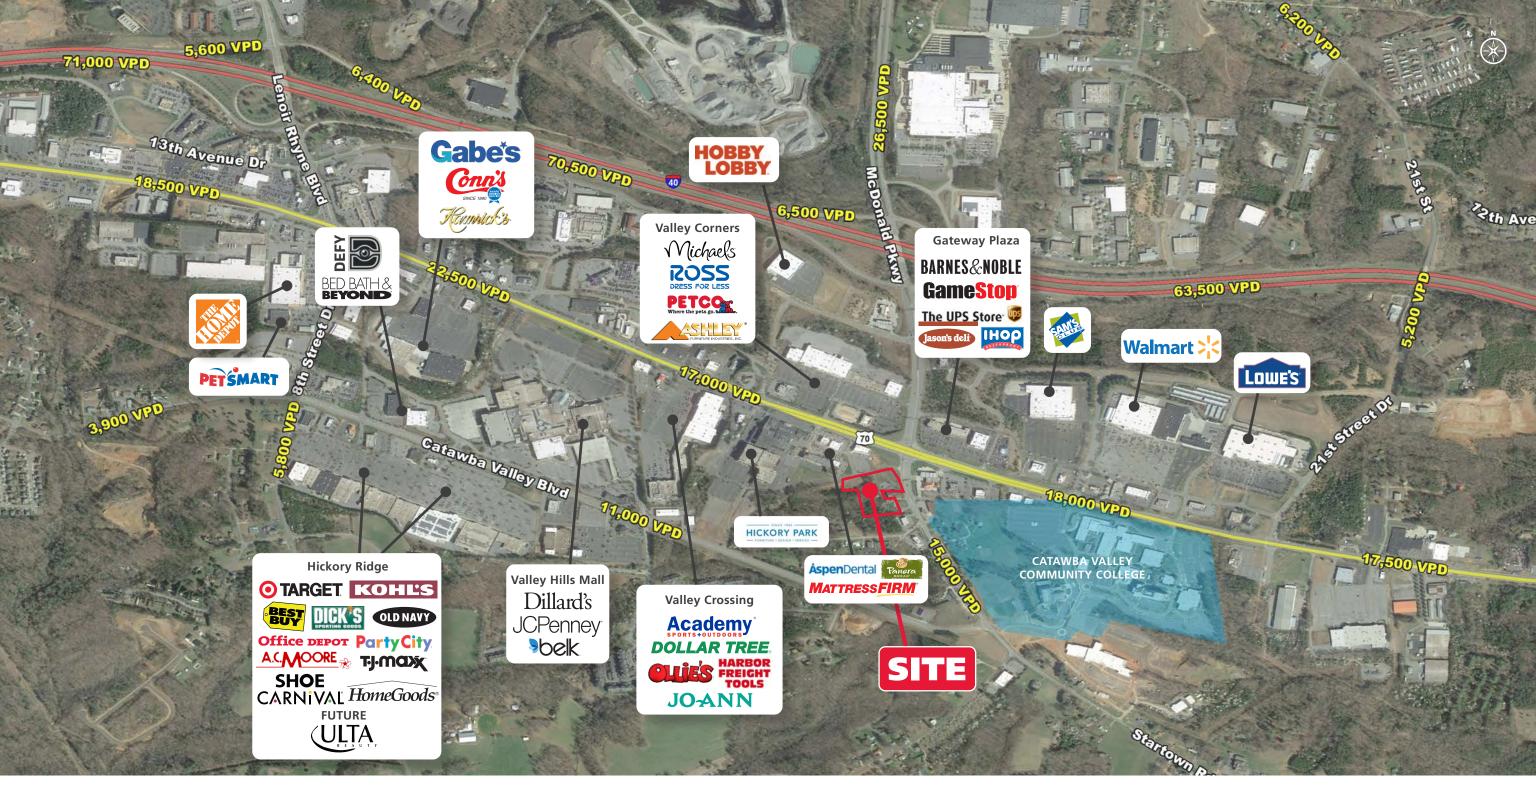

#### **AREA INFORMATION**

The southern side of Hickory contains most of the market's major retailers, shopping destinations as well as Catawba Valley Community College and other employers. The 270 acre Trivium Corporate Center is approximately one mile south on Startown Rd.