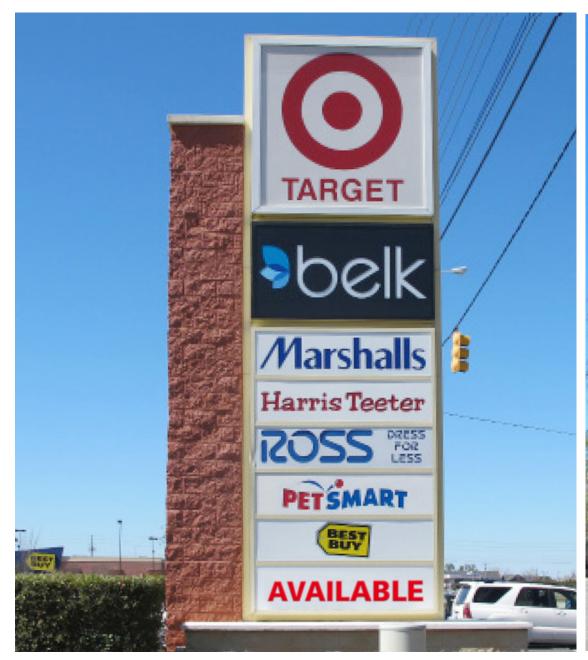

#### **PROPERTY HIGHLIGHTS**

- Located at the signalized intersection of Raleigh Road Pkwy West & Airport Blvd
- Dominant shopping center in the trade area
- Anchored by Target, Harris Teeter, Belk, Best Buy, Marshalls, Bed Bath & Beyond, Petsmart and Ross.

# Store Listing Center Size: 311,030 Sq. Ft.

| Unit # | Sq. Ft.   | Tenant                           |  |
|--------|-----------|----------------------------------|--|
| 1      |           | Target                           |  |
| 2      | 2,800 SF  | Eye Care Center                  |  |
| 3      | 3,850 SF  | Buff City Soap                   |  |
| 4      | 2,100 SF  | Kay Jewelers                     |  |
| 5      | 30,088 SF | Ross Dress for Less              |  |
| 6      | 28,000 SF | Marshalls                        |  |
| 7      | 73,819 SF | Belk                             |  |
| 8      | 3,500 SF  | Jimmy Jazz                       |  |
| 9      | 6,000 SF  | ULTA                             |  |
| 10     | 5,500 SF  | Rack Room Shoes                  |  |
| 11     | 20,000 SF | AVAILABLE                        |  |
| 12     | 7,099 SF  | Five Below                       |  |
| 13     | 20,100 SF | PetSmart                         |  |
| 14     | 30,000 SF | Best Buy                         |  |
| 15     | 2,100 SF  | Moe's Southwest Grill            |  |
| 16     | 1,400 SF  | Subway                           |  |
| 17     | 1,400 SF  | Sport Clips                      |  |
| 18     | 2,211 SF  | Saslow's Jewelers                |  |
| 19     | 1,590 SF  | Hibachi 101                      |  |
| 20     | 2,519 SF  | U.S. CELLULAR                    |  |
| 21     | 48,756 SF | Harris Teeter                    |  |
| 22     | 4,933 SF  | CATO                             |  |
| 23     | 2,500 SF  | The Wilson Dentist               |  |
| 24     | 2,385 SF  | La Rancherita Mexican Restaurant |  |
| 25     | 2,980 SF  | AT&T Mobility                    |  |
| 26     | 1,200 SF  | Diva Nail Spa                    |  |
| 27     | 1,200 SF  | Diva Nail Spa                    |  |
| 28     | 1,200 SF  | GNC                              |  |
| 29     | 1,800 SF  | Starbucks                        |  |