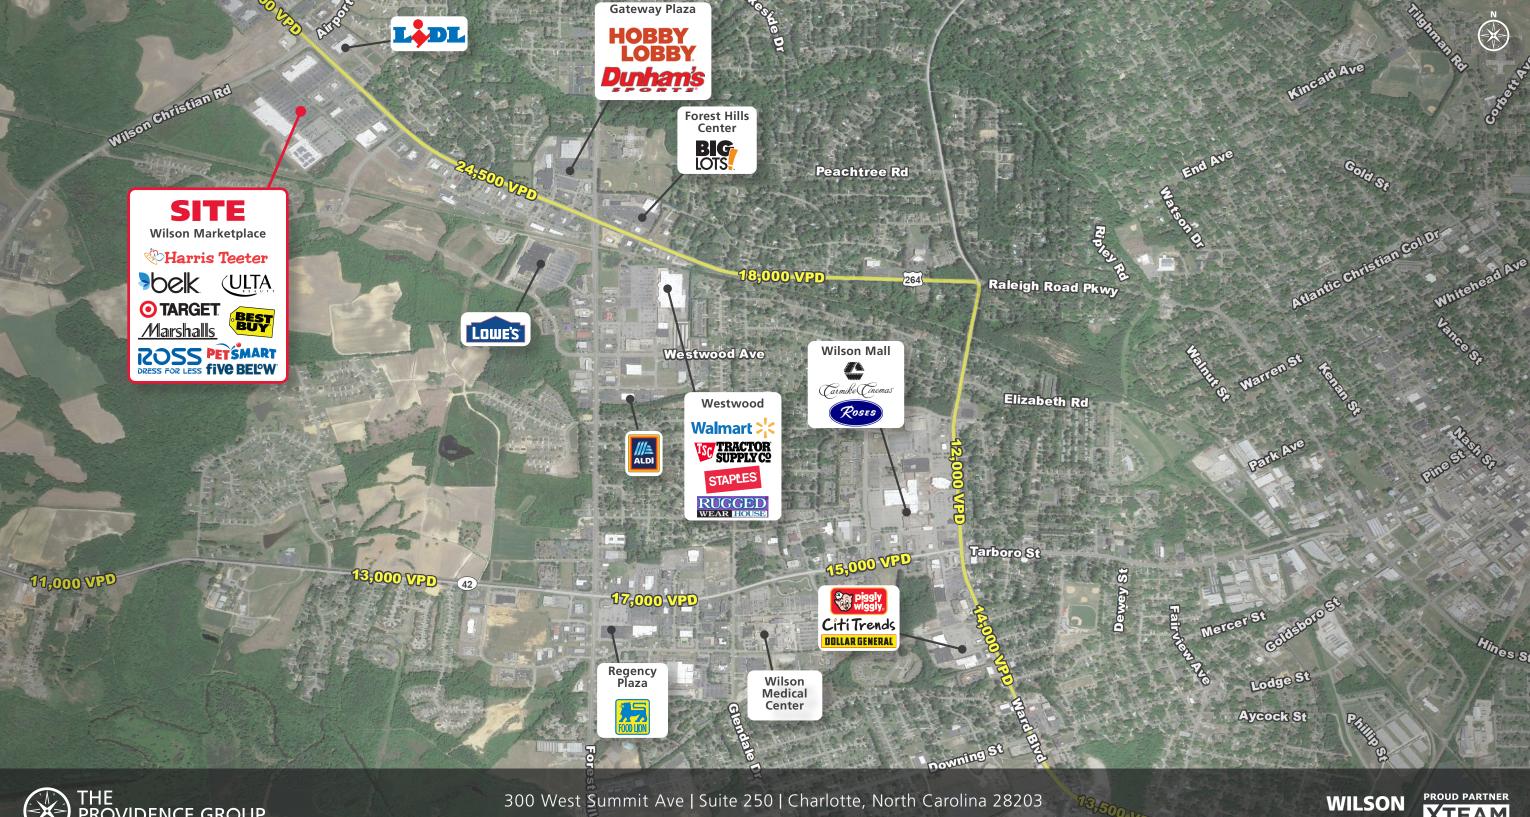

#### **PROPERTY HIGHLIGHTS**

- Located at the signalized intersection of Raleigh Road Pkwy West & Airport Blvd
- Dominant shopping center in the trade area
- Anchored by Target, Harris Teeter, Belk, Best Buy, Marshalls, Bed Bath & Beyond, Petsmart and Ross.