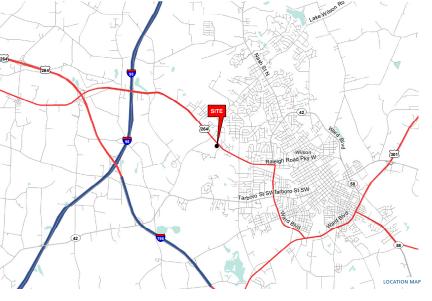

## **WILSON MARKETPLACE**

3401 RALEIGH RD PARKWAY WEST | WILSON, NC 27896

#### **PROPERTY HIGHLIGHTS**

- Located at the signalized intersection of Raleigh Road Pkwy West & Airport Blvd
- Dominant shopping center in the trade area
- Anchored by Target, Harris Teeter, Belk, Best Buy, Marshalls, Bed Bath & Beyond, Petsmart and Ross.