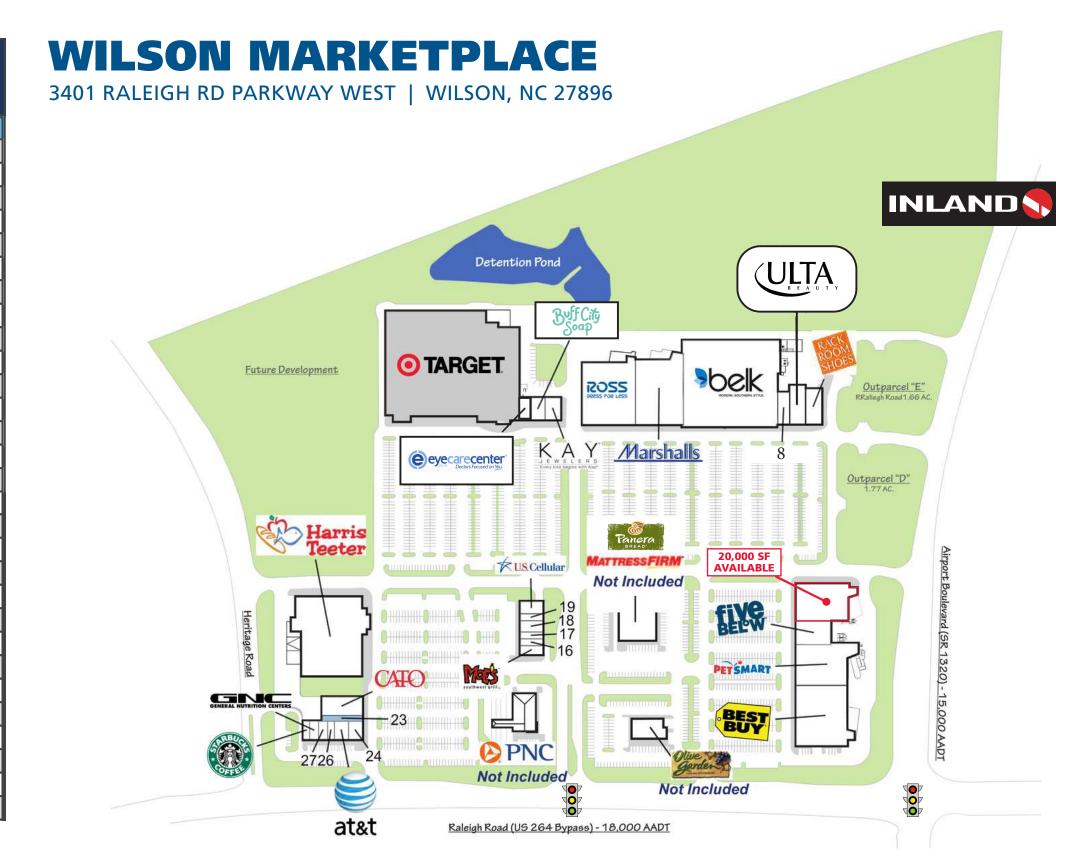

#### **PROPERTY HIGHLIGHTS**

- Located at the signalized intersection of Raleigh Road Pkwy West & Airport Blvd
- Dominant shopping center in the trade area
- Anchored by Target, Harris Teeter, Belk, Best Buy, Marshalls, Bed Bath & Beyond, Petsmart and Ross.

# Store Listing Center Size: 311,030 Sq. Ft.

| Unit # | Sq. Ft.   | Tenant                           |  |
|--------|-----------|----------------------------------|--|
| 1      |           | Target                           |  |
| 2      | 2,800 SF  | Eye Care Center                  |  |
| 3      | 3,850 SF  | Buff City Soap                   |  |
| 4      | 2,100 SF  | Kay Jewelers                     |  |
| 5      | 30,088 SF | Ross Dress for Less              |  |
| 6      | 28,000 SF | Marshalls                        |  |
| 7      | 73,819 SF | Belk                             |  |
| 8      | 3,500 SF  | Jimmy Jazz                       |  |
| 9      | 6,000 SF  | ULTA                             |  |
| 10     | 5,500 SF  | Rack Room Shoes                  |  |
| 11     | 20,000 SF | AVAILABLE                        |  |
| 12     | 7,099 SF  | Five Below                       |  |
| 13     | 20,100 SF | PetSmart                         |  |
| 14     | 30,000 SF | Best Buy                         |  |
| 15     | 2,100 SF  | Moe's Southwest Grill            |  |
| 16     | 1,400 SF  | Subway                           |  |
| 17     | 1,400 SF  | Sport Clips                      |  |
| 18     | 2,211 SF  | Saslow's Jewelers                |  |
| 19     | 1,590 SF  | Hibachi 101                      |  |
| 20     | 2,519 SF  | U.S. CELLULAR                    |  |
| 21     | 48,756 SF | Harris Teeter                    |  |
| 22     | 4,933 SF  | CATO                             |  |
| 23     | 2,500 SF  | The Wilson Dentist               |  |
| 24     | 2,385 SF  | La Rancherita Mexican Restaurant |  |
| 25     | 2,980 SF  | AT&T Mobility                    |  |
| 26     | 1,200 SF  | Diva Nail Spa                    |  |
| 27     | 1,200 SF  | Diva Nail Spa                    |  |
| 28     | 1,200 SF  | GNC                              |  |
| 29     | 1,800 SF  | Starbucks                        |  |