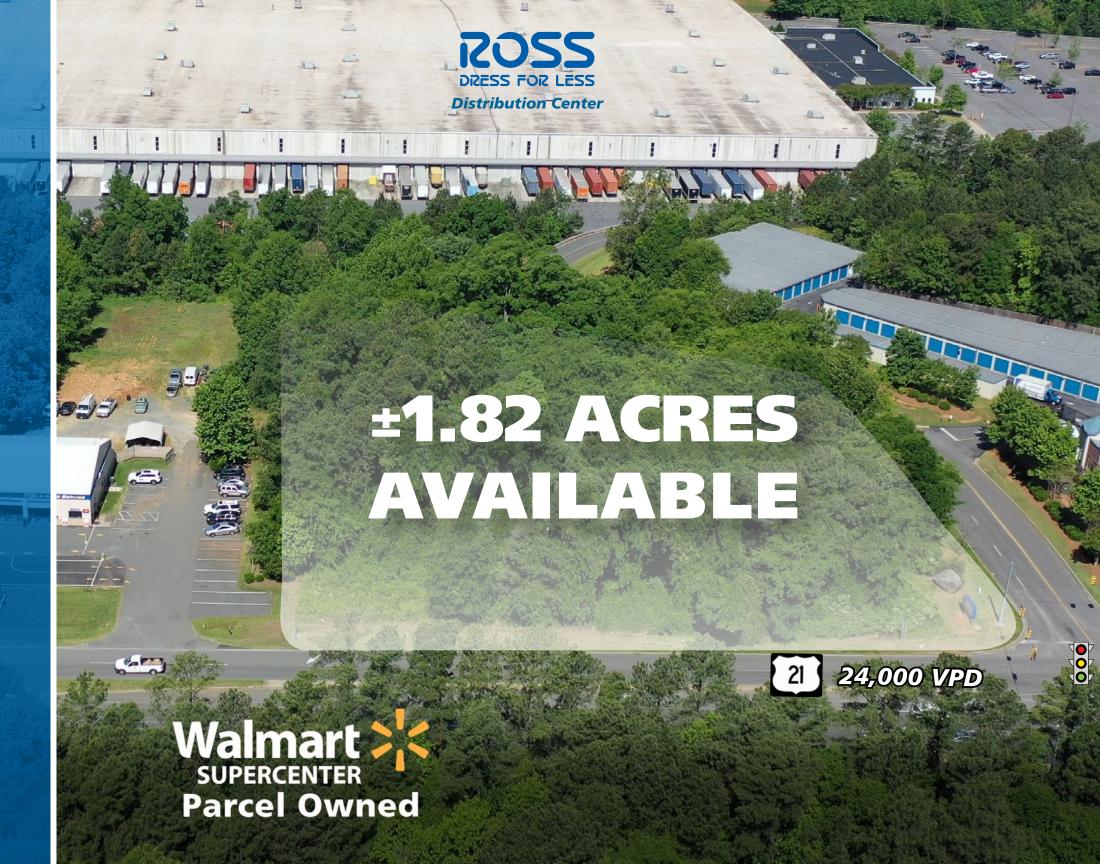

## YORK COUNTY PARCEL AVAILABLE FOR LEASE

US HWY 21 & RETAIL DR | YORK COUNTY, SC 29715

#### PROPERTY INFORMATION

• SIZE: 1.82 acres
• RATE: Please Call

• ZONING: UD (Urban Development)

•YORK CO. PARCEL ID # 721-00000-64

#### PROPERTY DESCRIPTION

This site is located at a signalized intersection across from a Walmart owned parcel. A Food Lion supermarket is located 1/4 mi. south of the site. There is also a York County transportation corridor preservation overlay on this site along with a sewer easement on the rear of the site.