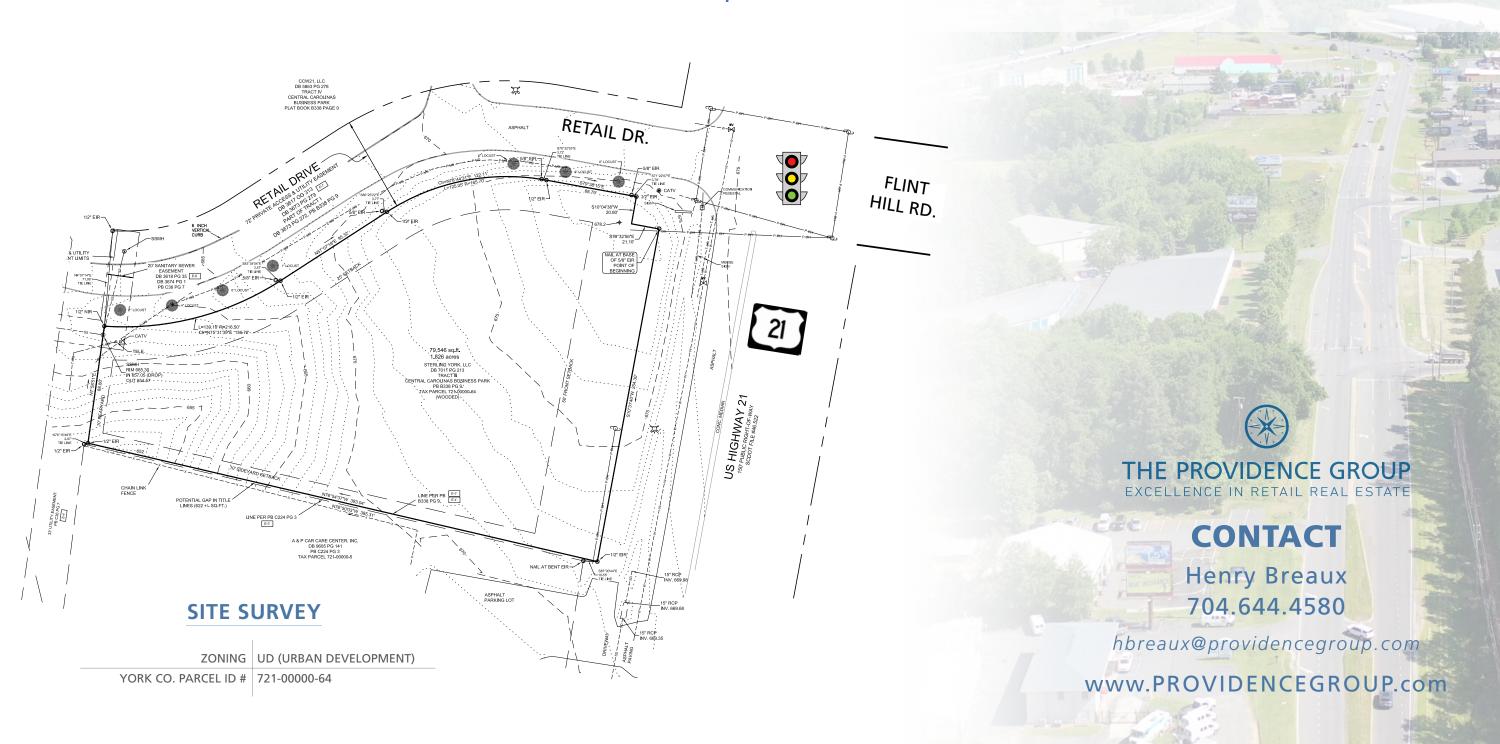

#### PROPERTY INFORMATION

• SIZE: 1.82 acres
• RATE: Please Call

• ZONING: UD (Urban Development)

•YORK CO. PARCEL ID # 721-00000-64

#### PROPERTY DESCRIPTION

This site is located at a signalized intersection across from a Walmart owned parcel. A Food Lion supermarket is located 1/4 mi. south of the site. There is also a York County transportation corridor preservation overlay on this site along with a sewer easement on the rear of the site.