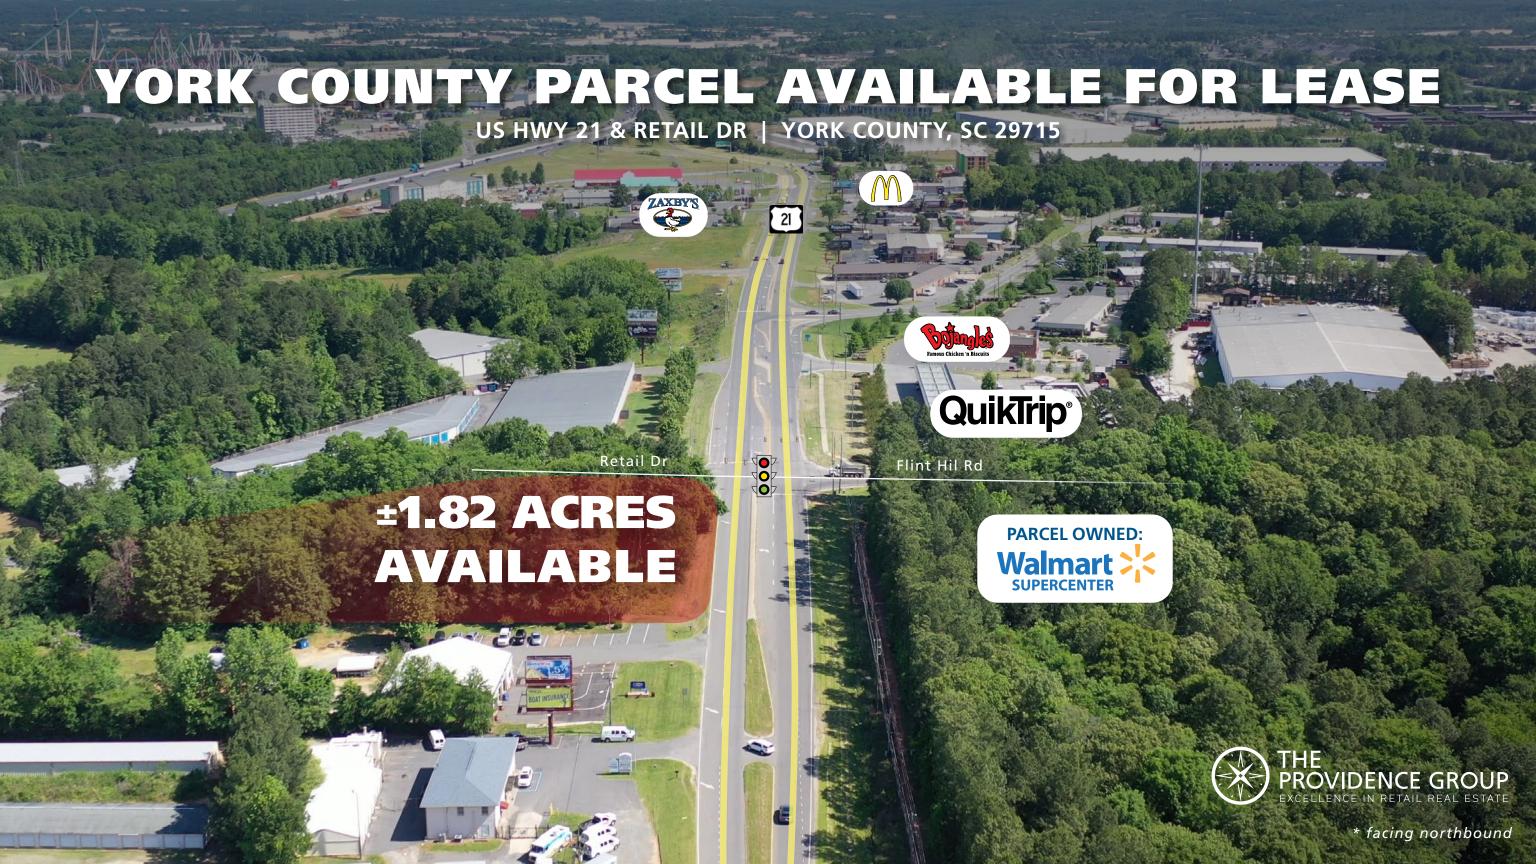

## YORK COUNTY PARCEL AVAILABLE FOR LEASE

US HWY 21 & RETAIL DR | YORK COUNTY, SC 29715

#### PROPERTY DESCRIPTION

This site is located at a signalized intersection across from a Walmart owned parcel. A Food Lion supermarket is located 1/4 mi. south of the site. There is also a York County transportation corridor preservation overlay on this site along with a sewer easement on the rear of the site.