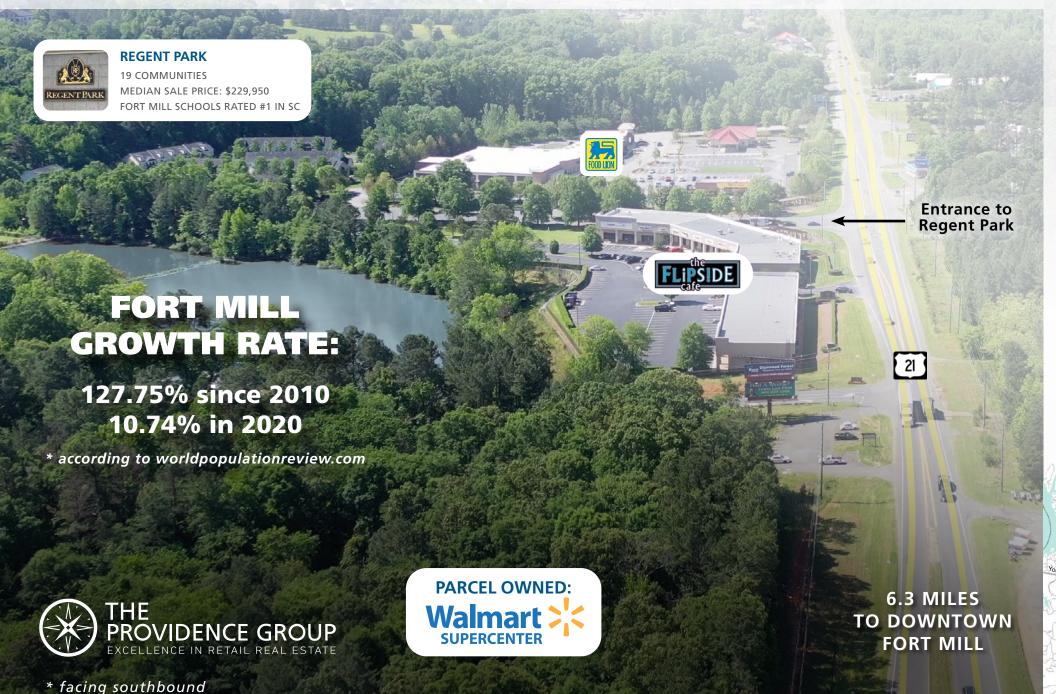

#### PROPERTY DESCRIPTION

This site is located at a signalized intersection across from a Walmart owned parcel. A Food Lion supermarket is located 1/4 mi. south of the site. There is also a York County transportation corridor preservation overlay on this site along with a sewer easement on the rear of the site.