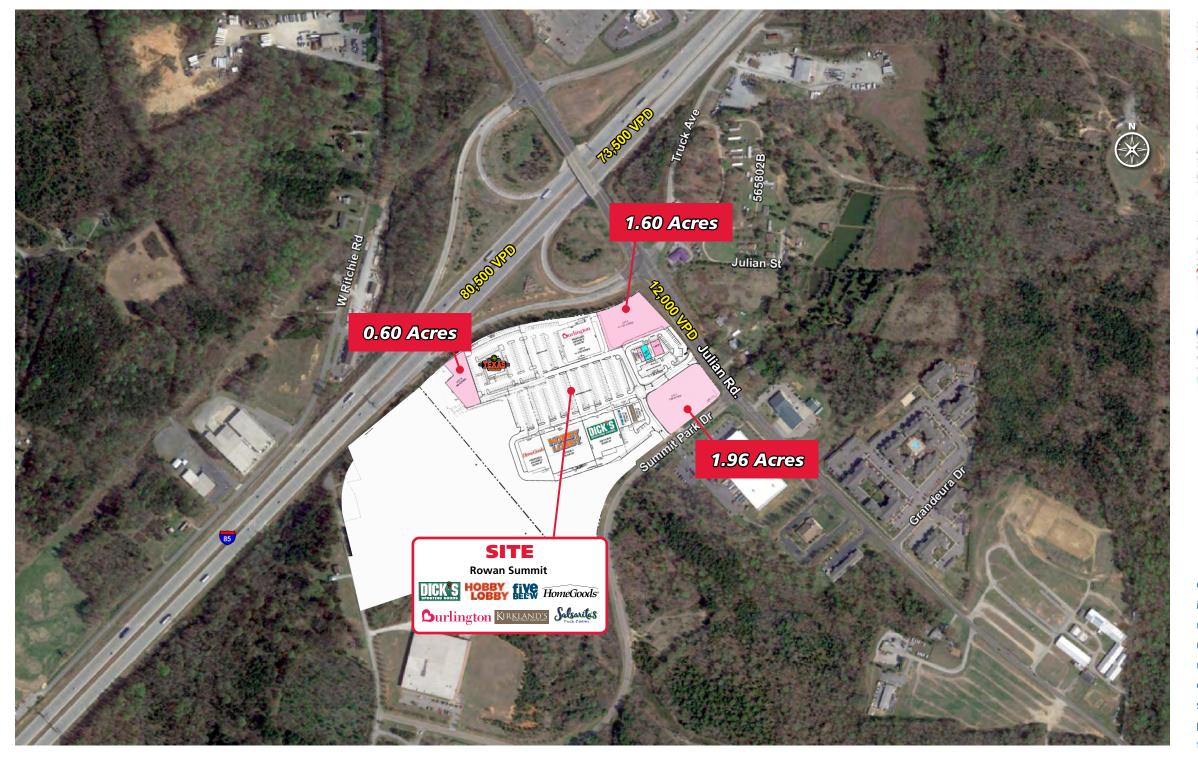

#### **LEASING INFORMATION**

AVAILABLE SPACES: 1,800 - 4,000 SF

**OUTPARCEL SIZE:** 0.6 - 1.96 ACRES

BASE RENT: PLEASE CALL

FIXED CAM: \$2.00 / SF

**RET:** \$1.50 / SF

INSURANCE: \$0.25 / SF

#### **PROPERTY HIGHLIGHTS**

This regional shopping center is well located at the fast growing interchange of I-85 and Julian Road in Salisbury, NC. The 43 acre project provides excellent regional access and tremendous visibility to I-85 which carries over 80,000 vehicles per day. This strategic location within the market provides regional access to consumers which extends well beyond the city limits.