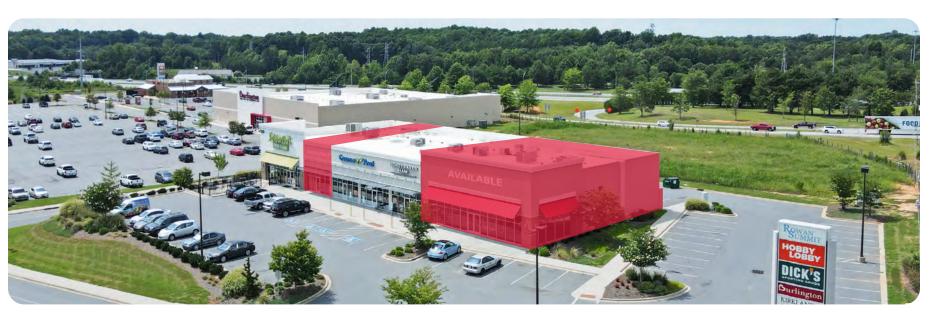

#### **LEASING INFORMATION**

AVAILABLE SPACES: 1,800 - 4,000 SF

**OUTPARCEL SIZE:** 0.6 - 1.96 ACRES

BASE RENT: PLEASE CALL

FIXED CAM: \$2.00 / SF

**RET:** \$1.50 / SF

INSURANCE: \$0.25 / SF