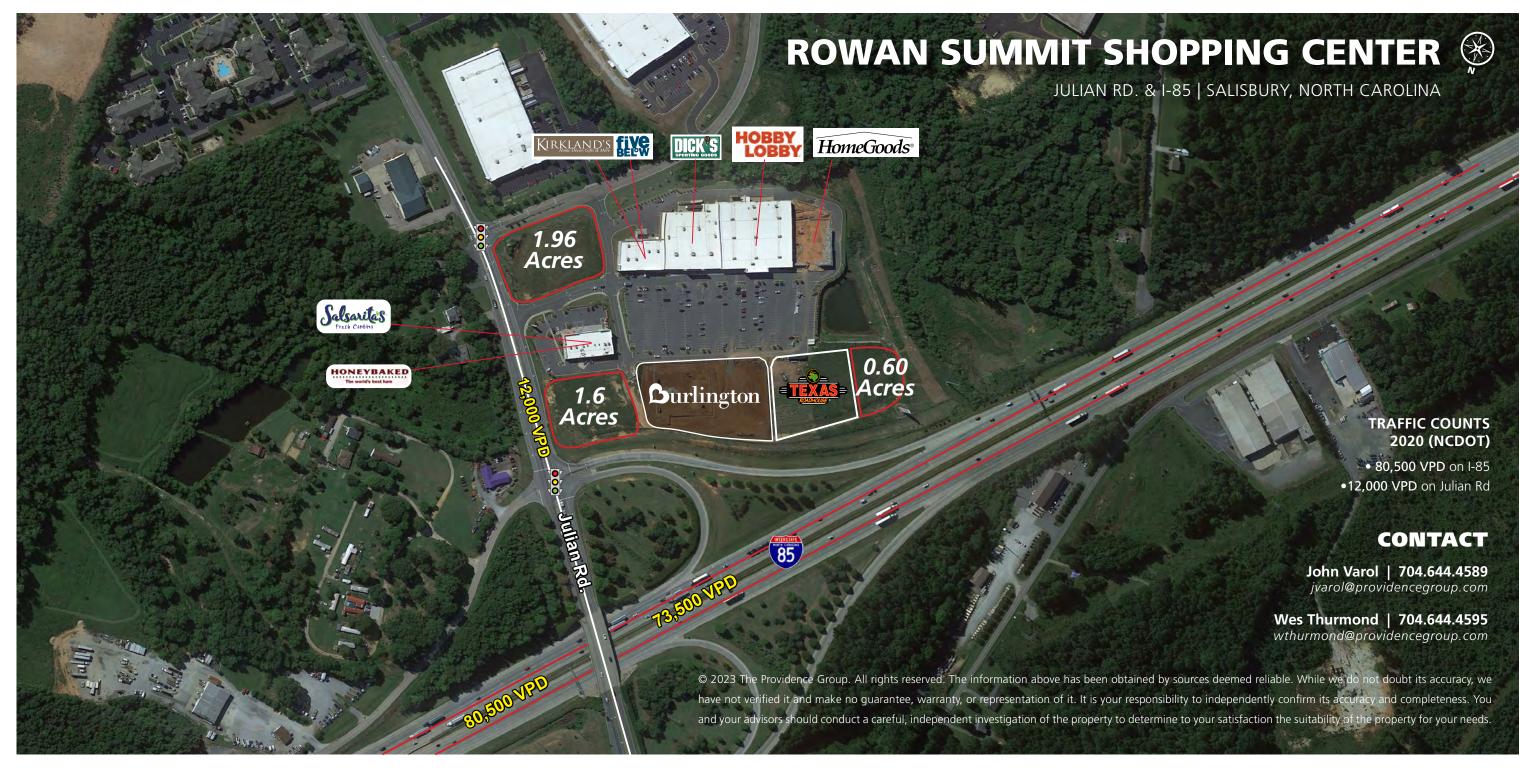

# **ROWAN SUMMIT SHOPPING CENTER**

JULIAN RD. & I-85 | SALISBURY, NORTH CAROLINA

#### **LEASING INFORMATION**

AVAILABLE SPACES: 1,800 - 4,000 SF

**OUTPARCEL SIZE:** 0.6 - 1.96 ACRES

BASE RENT: PLEASE CALL

FIXED CAM: \$2.00 / SF

**RET:** \$1.50 / SF

INSURANCE: \$0.25 / SF

#### **PROPERTY HIGHLIGHTS**

This regional shopping center is well located at the fast growing interchange of I-85 and Julian Road in Salisbury, NC. The 43 acre project provides excellent regional access and tremendous visibility to I-85 which carries over 80,000 vehicles per day. This strategic location within the market provides regional access to consumers which extends well beyond the city limits.