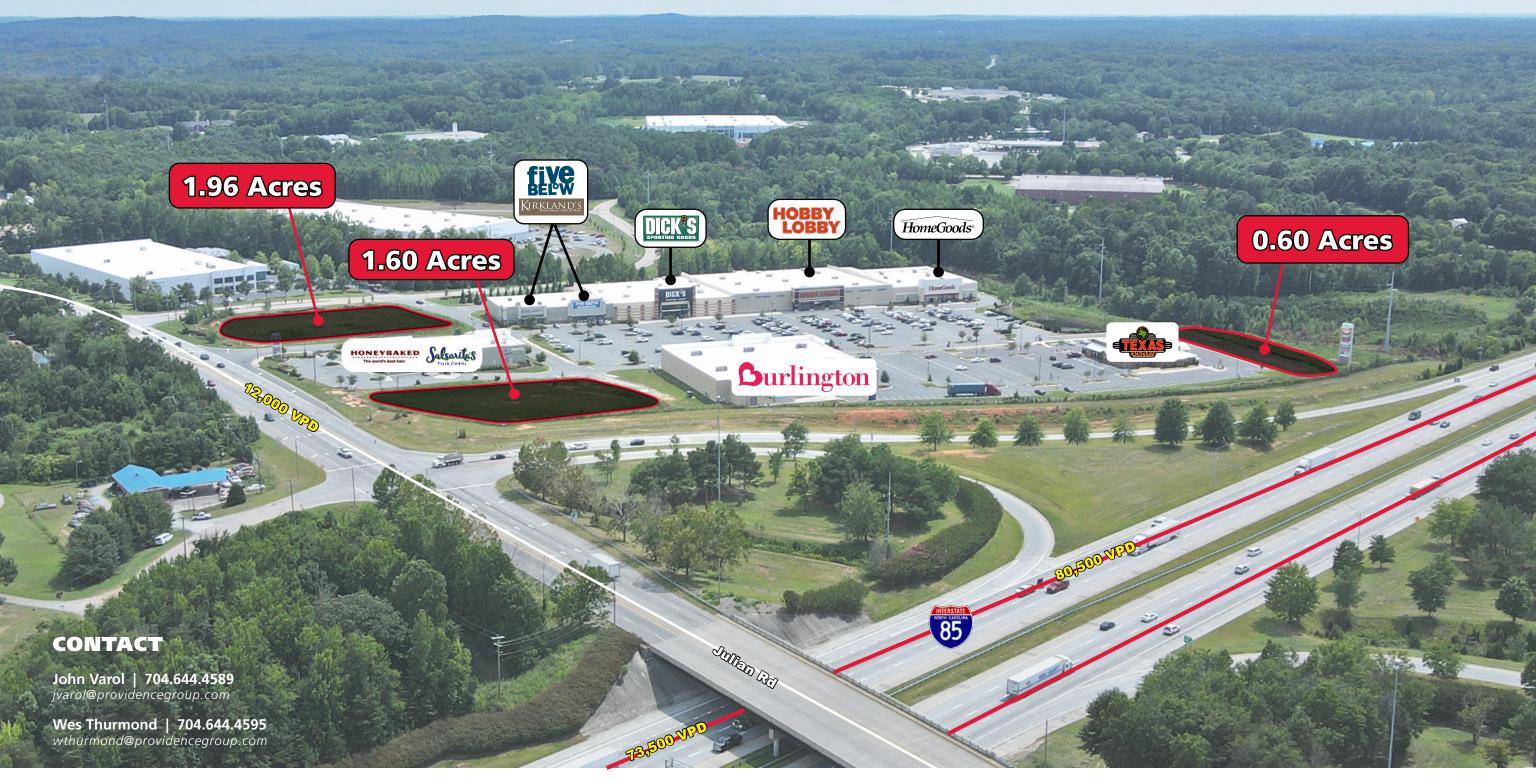

#### **LEASING INFORMATION**

AVAILABLE SPACES: 1,800 - 4,000 SF

**OUTPARCEL SIZE:** 0.6 - 1.96 ACRES

BASE RENT: PLEASE CALL

FIXED CAM: \$2.00 / SF

**RET:** \$1.50 / SF

INSURANCE: \$0.25 / SF

#### **PROPERTY HIGHLIGHTS**

This regional shopping center is well located at the fast growing interchange of I-85 and Julian Road in Salisbury, NC. The 43 acre project provides excellent regional access and tremendous visibility to I-85 which carries over 80,000 vehicles per day. This strategic location within the market provides regional access to consumers which extends well beyond the city limits.

### **CONTACT**

John Varol | 704.644.4589 jvarol@providencegroup.com

Wes Thurmond | 704.644.4595 wthurmond@providencegroup.com

© 2023 The Providence Group. All rights reserved. The information above has been obtained by sources deemed reliable. While we do not doubt its accuracy, we have not verified it and make no guarantee, warranty, or representation of it. It is your responsibility to independently confirm its accuracy and completeness. You and your advisors should conduct a careful, independent investigation of the property to determine to your satisfaction the suitability of the property for your needs.