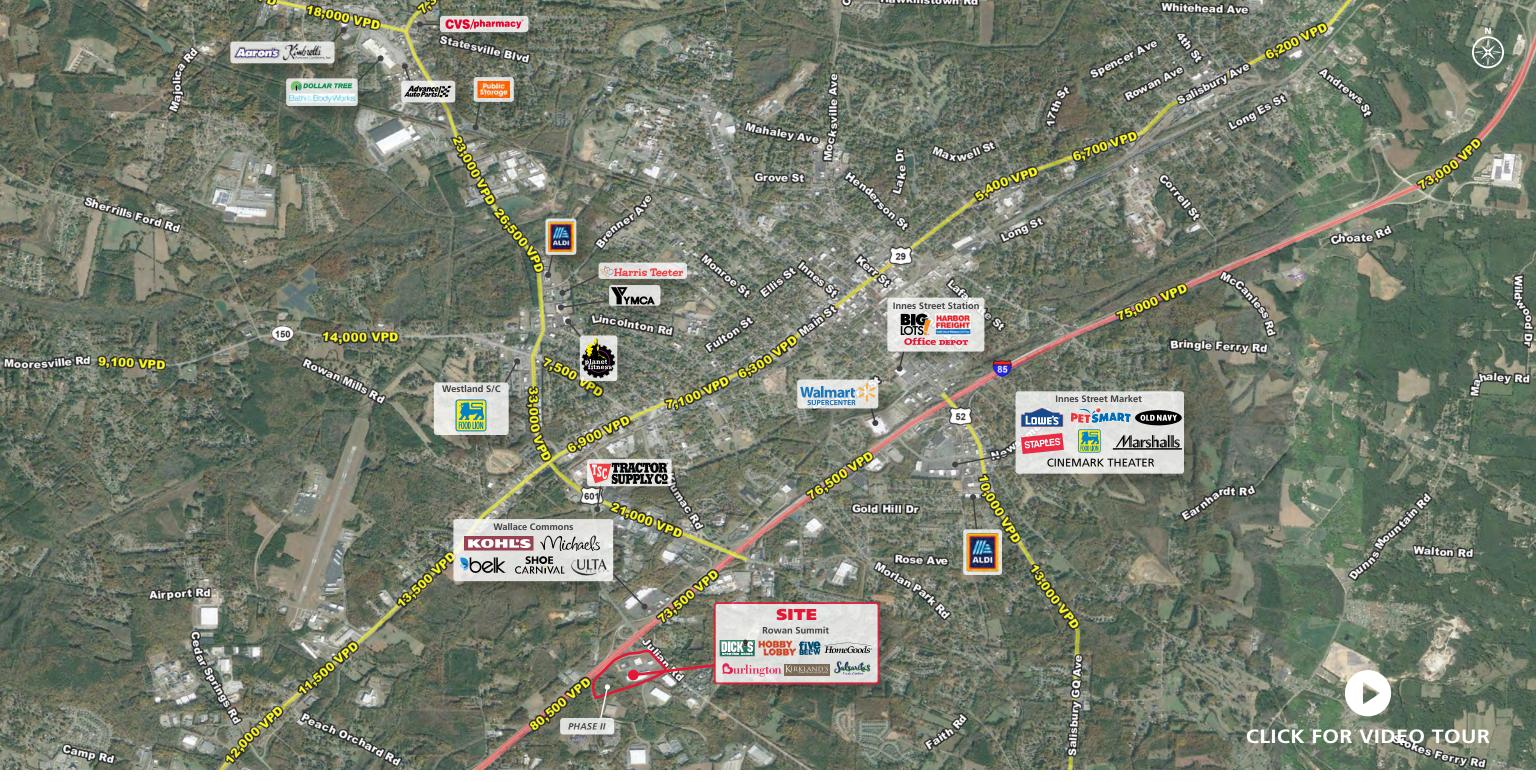

#### **PROPERTY HIGHLIGHTS**

This regional shopping center is well located at the fast growing interchange of I-85 and Julian Road in Salisbury, NC. The 43 acre project provides excellent regional access and tremendous visibility to I-85 which carries over 80,000 vehicles per day. This strategic location within the market provides regional access to consumers which extends well beyond the city limits.

## **CONTACT**

John Varol | 704.644.4589 jvarol@providencegroup.com

Wes Thurmond | 704.644.4595 wthurmond@providencegroup.com

© 2023 The Providence Group. All rights reserved. The information above has been obtained by sources deemed reliable. While we do not doubt its accuracy, we have not verified it and make no guarantee, warranty, or representation of it. It is your responsibility to independently confirm its accuracy and completeness. You and your advisors should conduct a careful, independent investigation of the property to determine to your satisfaction the suitability of the property for your needs.