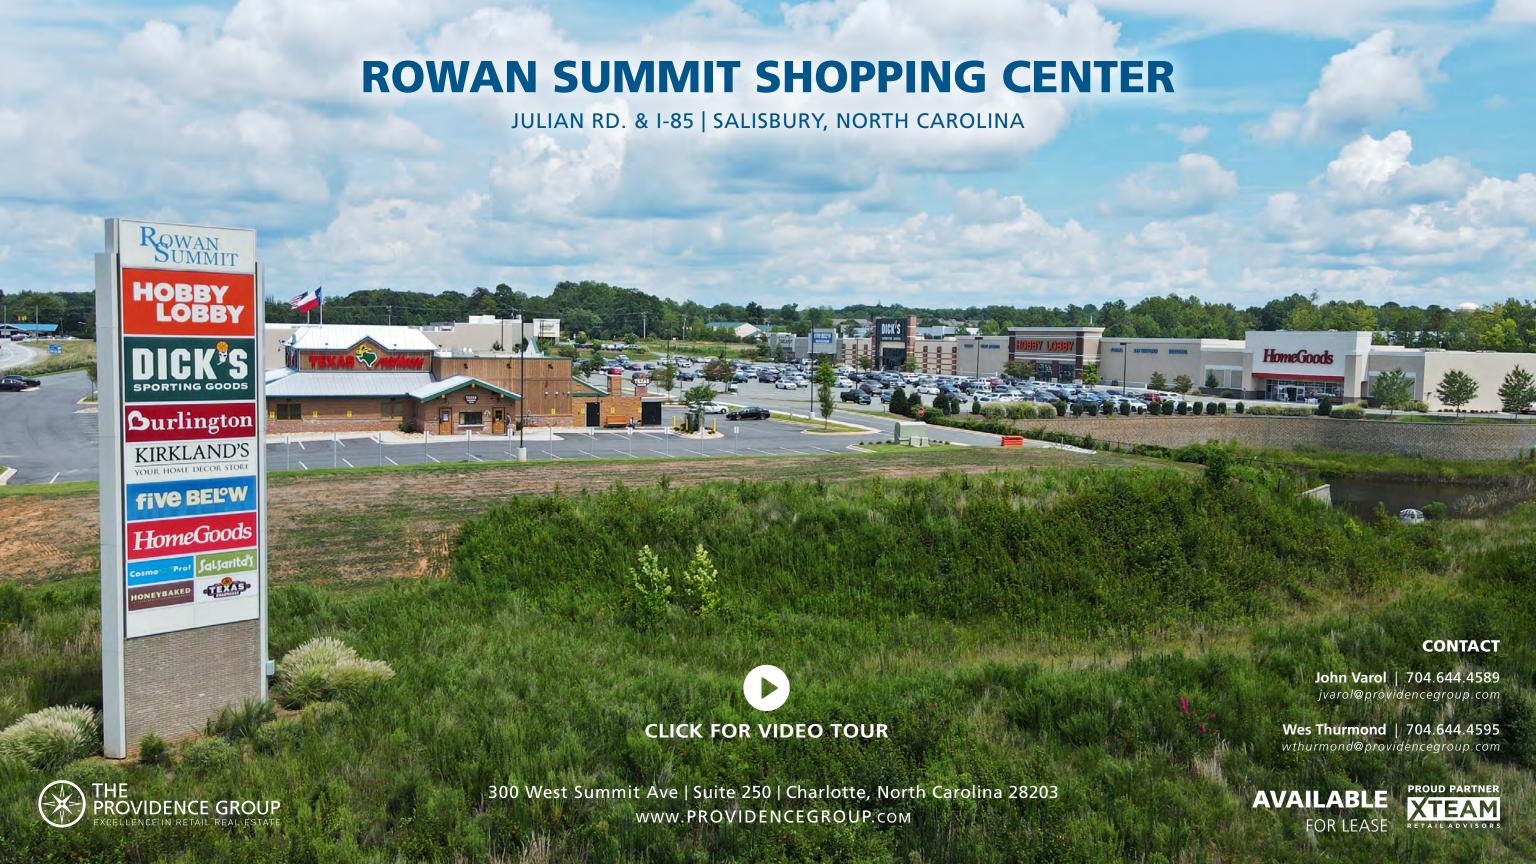

# **ROWAN SUMMIT SHOPPING CENTER**

JULIAN RD. & I-85 | SALISBURY, NORTH CAROLINA

#### **PROPERTY HIGHLIGHTS**

This regional shopping center is well located at the fast growing interchange of I-85 and Julian Road in Salisbury, NC. The 43 acre project provides excellent regional access and tremendous visibility to I-85 which carries over 80,000 vehicles per day. This strategic location within the market provides regional access to consumers which extends well beyond the city limits.