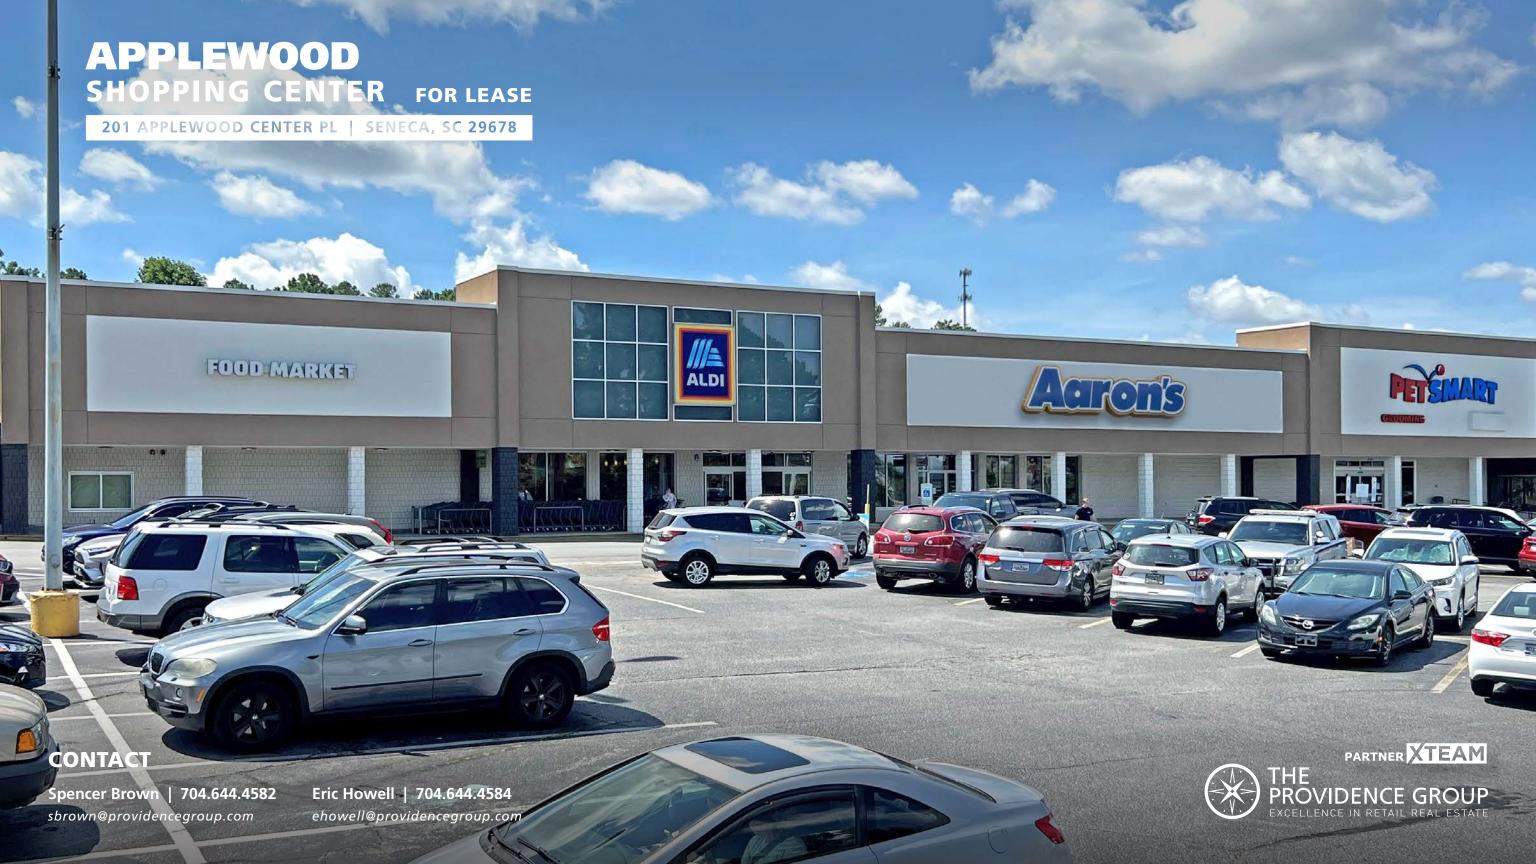

## APPLEWOOD SHOPPING CENTER FOR LEASE

201 APPLEWOOD CENTER PL | SENECA, SC 29678

| <b>DEMOGRAPHICS (2022)</b> | 3 MILE   | 5 MILE   | 10 MILE  |
|----------------------------|----------|----------|----------|
| POPULATION                 | 13,188   | 26,038   | 78,282   |
| AVERAGE HH INCOME          | \$64,347 | \$65,040 | \$65,905 |
| MEDIAN HH INCOME           | \$45,703 | \$47,007 | \$46,028 |
| BUSINESS ESTABLISHMENTS    | 1,039    | 1,369    | 2,741    |
| DAYTIME EMPLOYMENT         | 11,588   | 14,456   | 27,008   |

## **PROPERTY DETAILS**

**TOTAL GLA**: ± 244,693 SF

ANCHORS: Hobby Lobby, Belk, Petsmart, Aldi, Dollar Tree

**SPACE AVAILABLE:** ±1,000 SF up to 16,000 SF

OUTPARCEL: ±1.25 Ac Available