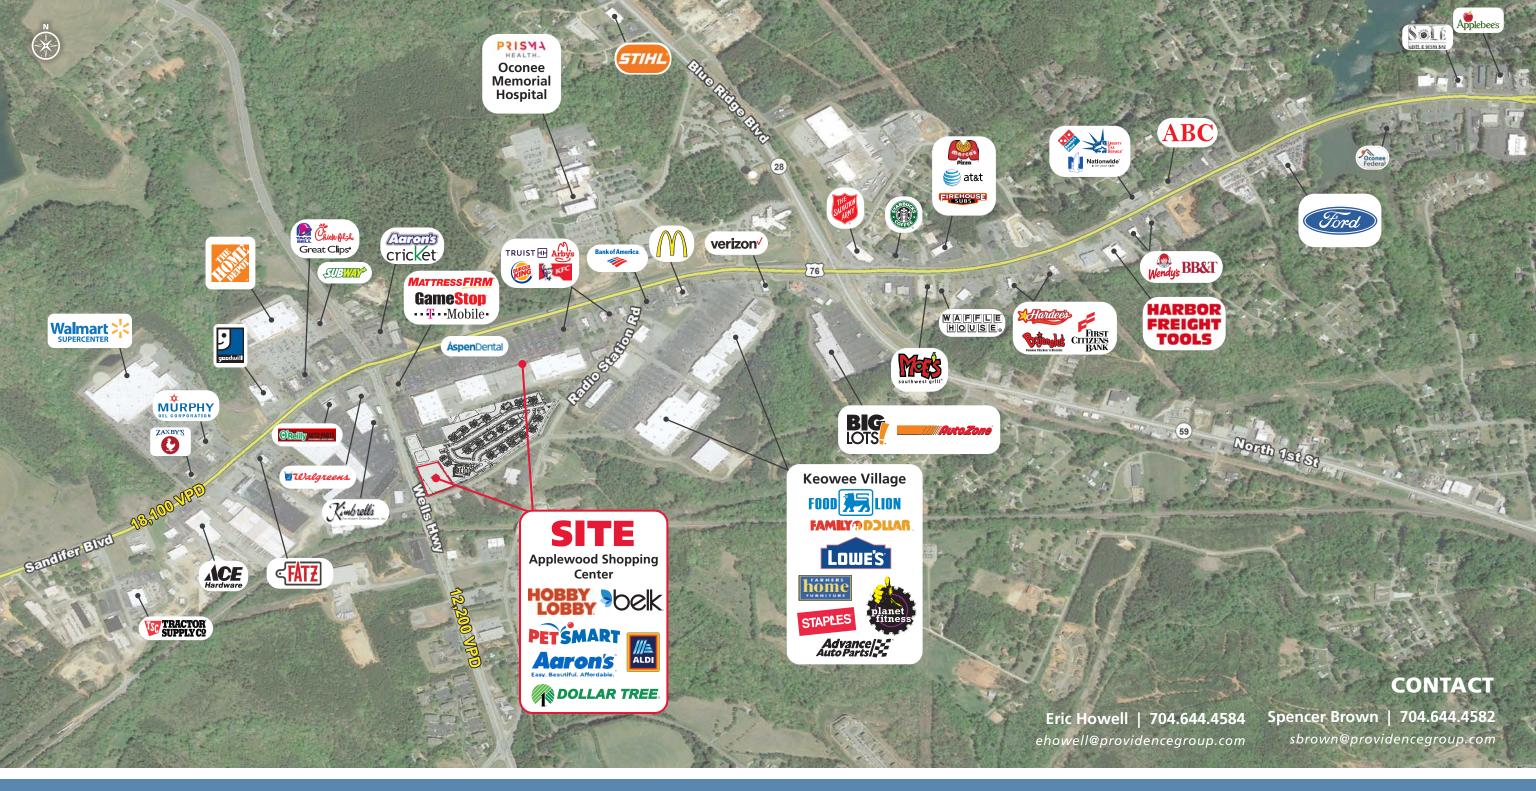

## **PROPERTY HIGHLIGHTS**

- 1,600 SF 2nd Gen Restaurant Available
- Located across the street from 169 bed Oconee Medical Center (Greenville Health System)
- Less than 10 miles from Clemson University.
- 18,100 VPD on US-76 / Sandifer Blvd. (just west of site)
- New 238 unit multifamily project under development adjacent to the center