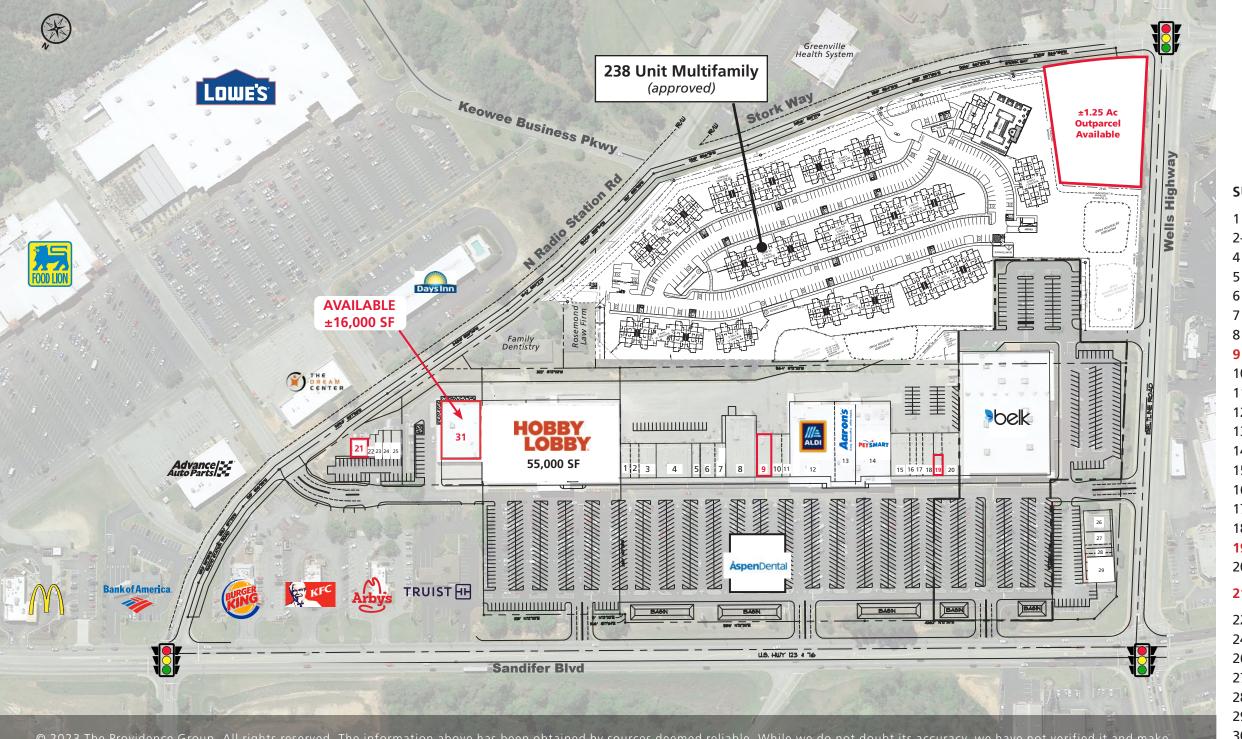

## **PROPERTY DETAILS**

**TOTAL GLA**: ± 244,693 SF

ANCHORS: Hobby Lobby, Belk, Petsmart, Aldi, Dollar Tree

**SPACE AVAILABLE:** ±1,000 SF up to 16,000 SF

OUTPARCEL: ±1.25 Ac Available

## **PROPERTY HIGHLIGHTS**

- 1,600 SF 2nd Gen Restaurant Available
- Located across the street from 169 bed Oconee Medical Center (Greenville Health System)
- Less than 10 miles from Clemson University.
- 18,100 VPD on US-76 / Sandifer Blvd. (just west of site)
- New 238 unit multifamily project under development adjacent to the center

**CONTACT** 

Eric Howell | 704.644.4584 ehowell@providencegroup.com

Spencer Brown | 704.644.4582 sbrown@providencegroup.com

| SUITE | TENANT                                       |
|-------|----------------------------------------------|
| 1     | Pizza Hut                                    |
| 2-3   | Shoe Show                                    |
| 4     | Cato / Cato Plus                             |
| 5     | A-New Salon                                  |
| 6     | Bath & Body Works                            |
| 7     | Tots & Teens Consignmen                      |
| 8     | Dollar Tree                                  |
| 9     | AVAILABLE (3,500 SF)                         |
| 10    | Hillston Cabinetry                           |
| 11    | King Nails                                   |
| 12    | Aldi                                         |
| 13    | Aaron's                                      |
| 14    | Petsmart                                     |
| 15    | <b>Hibbett Sporting Goods</b>                |
| 16    | Lendmark Financial                           |
| 17    | GNC                                          |
| 18    | UPS Store                                    |
| 19    | AVAILABLE (1,000)                            |
| 20    | Tumer Jewelry                                |
| 21    | AVAILABLE (1,600 SF)<br>(2nd Gen Restaurant) |
| 22-23 | 1st Franklin Financial                       |
| 24-25 | China Wok                                    |
| 26    | UltraTan                                     |
| 27    | Gamestop                                     |
| 28    | T-Mobile                                     |
| 29    | Mattress Firm                                |
| 30    | Aspen Dental                                 |
|       |                                              |

AVAILABLE (16,000 SF)

31