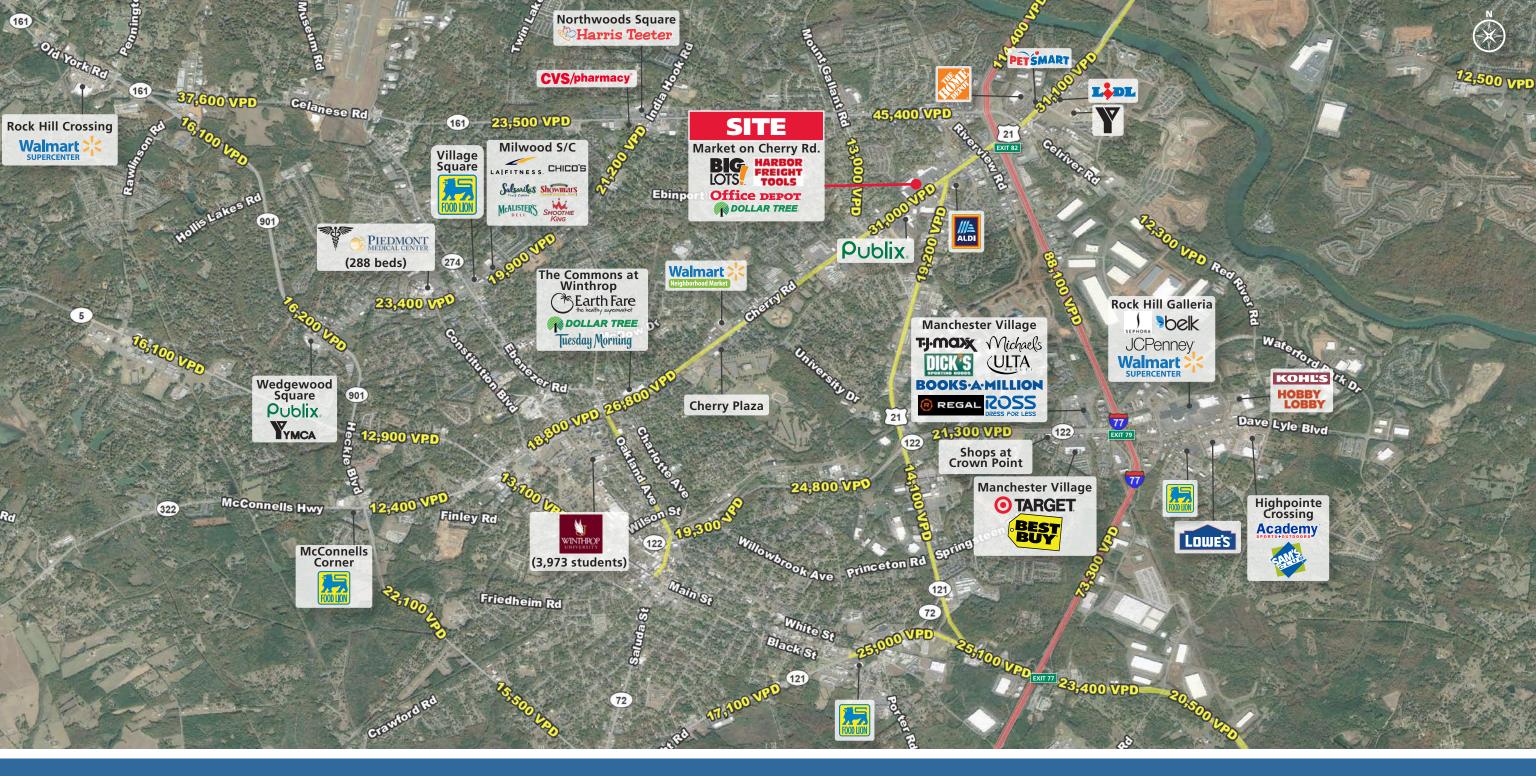

#### **PROPERTY DESCRIPTION**

- Located along one of Rock Hill's most traveled commercial corridors Cherry Road
- Anchored by Big Lot's, Office Depot, Harbor Freight, Dollar Tree & Lebos
- Signalized access and a total of seven access points into the center
- Tenants capture "going home" commuters traveling on Cherry Road

#### 2022 TRAFFIC COUNTS (SCDOT)

31,000 VPD on Cherry Road (just north of site)

© 2023 The Providence Group. All rights reserved. The information above has been obtained by sources deemed reliable. While we do not doubt its accuracy, we have not verified it and make no guarantee, warranty, or representation of it. It is your responsibility to independently confirm its accuracy and completeness. You and your advisors should conduct a careful, independent investigation of the property to determine to your satisfaction the suitability of the property for your needs.