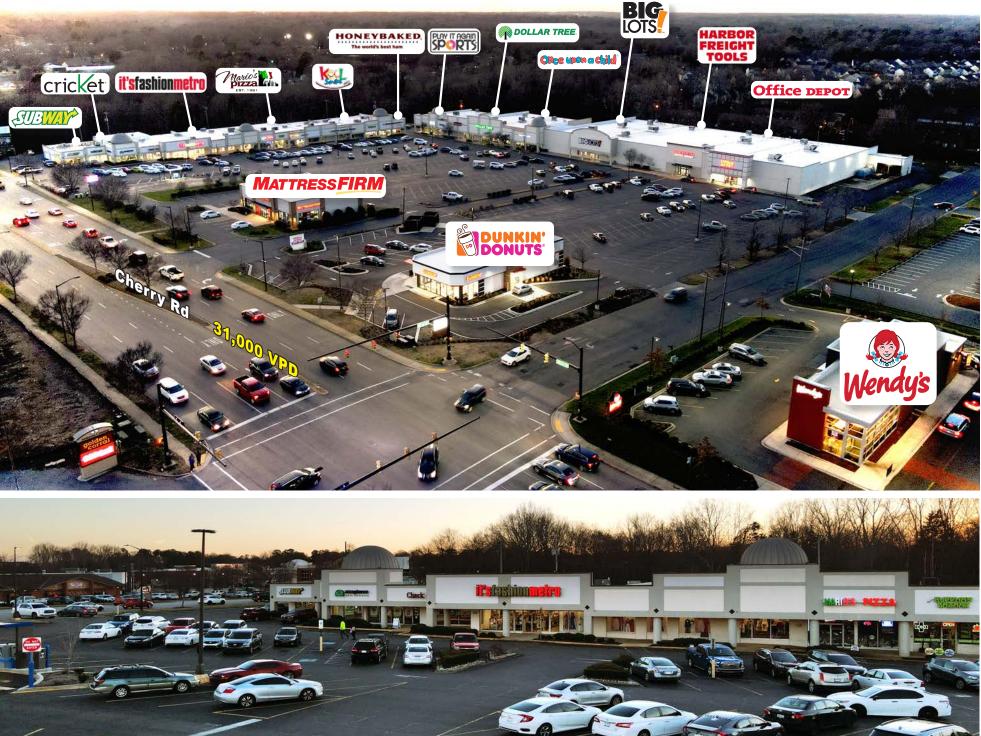

#### **PROPERTY DESCRIPTION**

- Located along one of Rock Hill's most traveled commercial corridors Cherry Road
- Anchored by Big Lot's, Office Depot, Harbor Freight, Dollar Tree & Lebos
- Signalized access and a total of seven access points into the center
- Tenants capture "going home" commuters traveling on Cherry Road

#### 2022 TRAFFIC COUNTS (SCDOT)

31,000 VPD on Cherry Road (just north of site)

© 2023 The Providence Group. All rights reserved. The information above has been obtained by sources deemed reliable. While we do not doubt its accuracy, we have not verified it and make no guarantee, warranty, or representation of it. It is your responsibility to independently confirm its accuracy and completeness. You and your advisors should conduct a careful, independent investigation of the property to determine to your satisfaction the suitability of the property for your needs.

PROUD PARTNER

| 9  | Tenant               | Sq Ft      |
|----|----------------------|------------|
|    | Subway               | 1,135 SF   |
|    | Cricket Wireless     | 1,895 SF   |
|    | Acceptance Insurance | 1,400 SF   |
|    | Check 'n Go          | 2,100 SF   |
|    | It's Fashioned Metro | 9,635 SF   |
|    | Mario's Pizza        | 2,127 SF   |
|    | Buddha's Bazaar      | 2,000 SF   |
|    | Signs Now            | 1,500 SF   |
|    | Metro PCS            | 1,506 SF   |
|    | Kool Smiles          | 9,000 SF   |
|    | Elon Nail Bar        | 2,000 SF   |
|    | Honey Baked Ham      | 4,000 SF   |
|    | Play it Again Sports | 5,048 SF   |
|    | AVAILABLE            | 1,558 SF   |
|    | Lebo's Shoe Store    | 7,000 SF   |
|    | Dollar Tree          | 10,500 SF  |
|    | Once Upon a Child    | 4,500 SF   |
|    | Big Lots             | 31,180 SF  |
|    | Harbor Freight Tools | 15,000 SF  |
|    | Office Depot         | 16,400 SF  |
| ۹L |                      | 129,484 SF |
|    |                      |            |