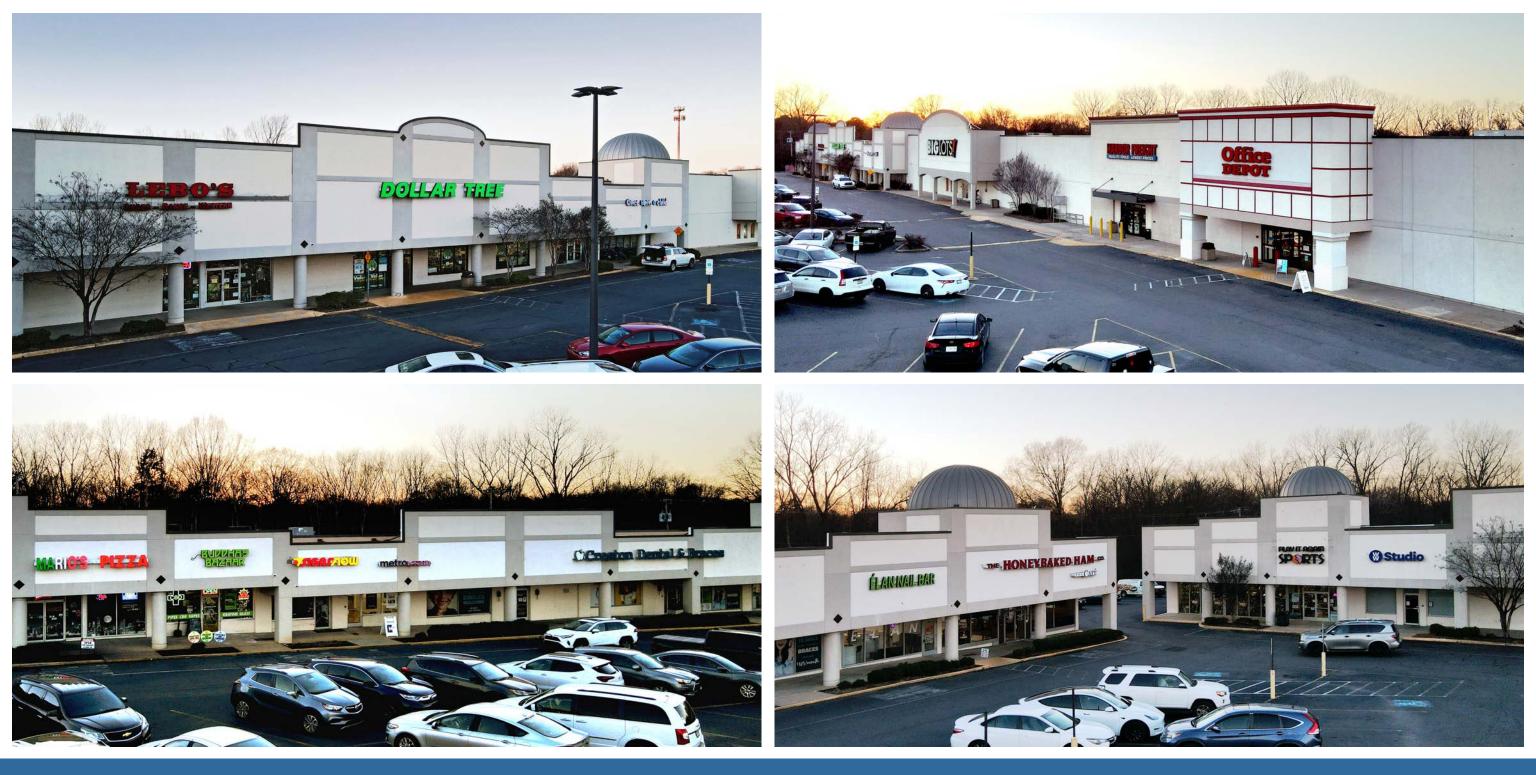

#### **PROPERTY DESCRIPTION**

- Located along one of Rock Hill's most traveled commercial corridors Cherry Road
- Anchored by Big Lot's, Office Depot, Harbor Freight, Dollar Tree & Lebos
- Signalized access and a total of seven access points into the center
- Tenants capture "going home" commuters traveling on Cherry Road

PROUD PARTNER

| 9  | Tenant               | Sq Ft      |
|----|----------------------|------------|
|    | Subway               | 1,135 SF   |
|    | Cricket Wireless     | 1,895 SF   |
|    | Acceptance Insurance | 1,400 SF   |
|    | Check 'n Go          | 2,100 SF   |
|    | It's Fashioned Metro | 9,635 SF   |
|    | Mario's Pizza        | 2,127 SF   |
|    | Buddha's Bazaar      | 2,000 SF   |
|    | Signs Now            | 1,500 SF   |
|    | Metro PCS            | 1,506 SF   |
|    | Kool Smiles          | 9,000 SF   |
|    | Elon Nail Bar        | 2,000 SF   |
|    | Honey Baked Ham      | 4,000 SF   |
|    | Play it Again Sports | 5,048 SF   |
|    | AVAILABLE            | 1,558 SF   |
|    | Lebo's Shoe Store    | 7,000 SF   |
|    | Dollar Tree          | 10,500 SF  |
|    | Once Upon a Child    | 4,500 SF   |
|    | Big Lots             | 31,180 SF  |
|    | Harbor Freight Tools | 15,000 SF  |
|    | Office Depot         | 16,400 SF  |
| ۹L |                      | 129,484 SF |
|    |                      |            |