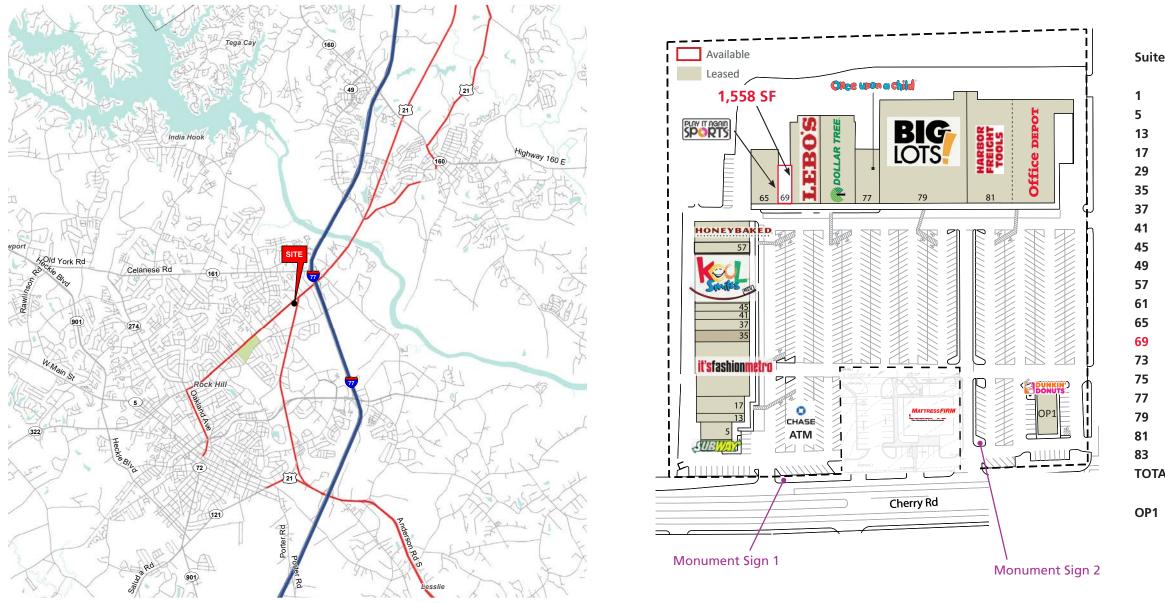

#### **PROPERTY / LEASE INFORMATION**

| AVAILABLE SPACE:     | 1,558 SF (Last Remaining Space) |
|----------------------|---------------------------------|
| SHOPPING CENTER GLA: | 129,484 SF                      |
| RATE:                | Please Call                     |
| TICAM:               | \$4.11 / SF                     |

PROUD PARTNER

| 9  | Tenant               | Sq Ft      |
|----|----------------------|------------|
|    | Subway               | 1,135 SF   |
|    | Cricket Wireless     | 1,895 SF   |
|    | Acceptance Insurance | 1,400 SF   |
|    | Check 'n Go          | 2,100 SF   |
|    | It's Fashioned Metro | 9,635 SF   |
|    | Mario's Pizza        | 2,127 SF   |
|    | Buddha's Bazaar      | 2,000 SF   |
|    | Signs Now            | 1,500 SF   |
|    | Metro PCS            | 1,506 SF   |
|    | Kool Smiles          | 9,000 SF   |
|    | Elon Nail Bar        | 2,000 SF   |
|    | Honey Baked Ham      | 4,000 SF   |
|    | Play it Again Sports | 5,048 SF   |
|    | AVAILABLE            | 1,558 SF   |
|    | Lebo's Shoe Store    | 7,000 SF   |
|    | Dollar Tree          | 10,500 SF  |
|    | Once Upon a Child    | 4,500 SF   |
|    | Big Lots             | 31,180 SF  |
|    | Harbor Freight Tools | 15,000 SF  |
|    | Office Depot         | 16,400 SF  |
| ۹L |                      | 129,484 SF |
|    |                      |            |