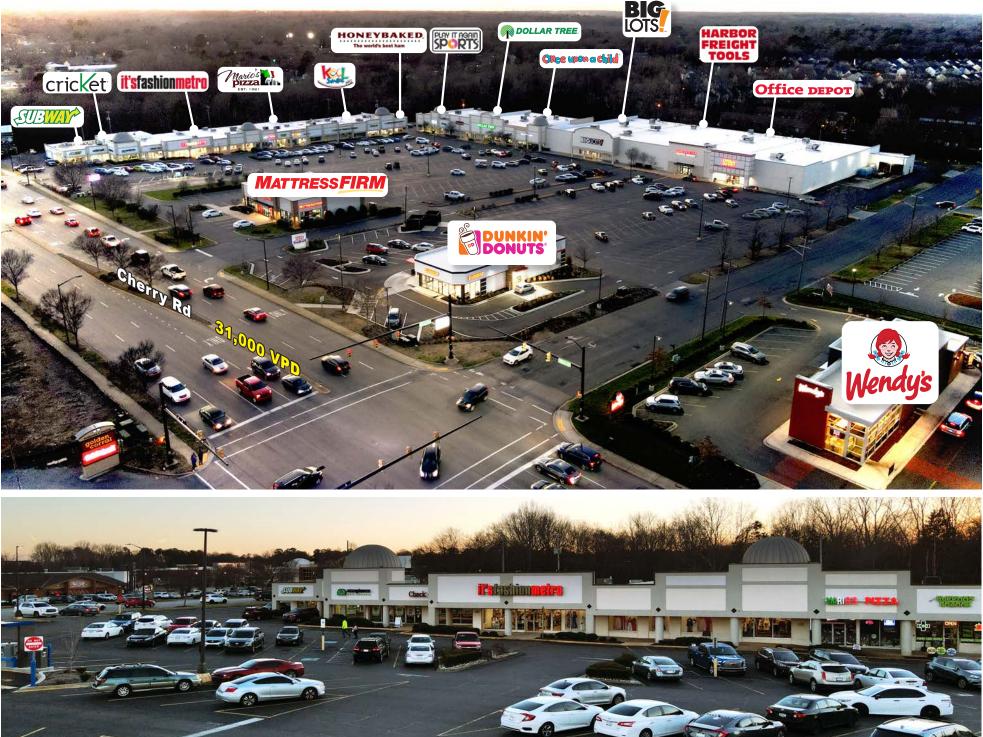

#### **PROPERTY DESCRIPTION**

- Located along one of Rock Hill's most traveled commercial corridors Cherry Road
- Anchored by Big Lot's, Office Depot, Harbor Freight, Dollar Tree & Lebos
- Signalized access and a total of seven access points into the center
- Tenants capture "going home" commuters traveling on Cherry Road

#### 2022 TRAFFIC COUNTS (SCDOT)

31,000 VPD on Cherry Road (just north of site)

© 2023 The Providence Group. All rights reserved. The information above has been obtained by sources deemed reliable. While we do not doubt its accuracy, we have not verified it and make no guarantee, warranty, or representation of it. It is your responsibility to independently confirm its accuracy and completeness. You and your advisors should conduct a careful, independent investigation of the property to determine to your satisfaction the suitability of the property for your needs.

PROUD PARTNER

| 9  | Tenant               | Sq Ft      |
|----|----------------------|------------|
|    | Subway               | 1,135 SF   |
|    | Cricket Wireless     | 1,895 SF   |
|    | Acceptance Insurance | 1,400 SF   |
|    | Check 'n Go          | 2,100 SF   |
|    | It's Fashioned Metro | 9,635 SF   |
|    | Mario's Pizza        | 2,127 SF   |
|    | Buddha's Bazaar      | 2,000 SF   |
|    | Signs Now            | 1,500 SF   |
|    | Metro PCS            | 1,506 SF   |
|    | Kool Smiles          | 9,000 SF   |
|    | Elon Nail Bar        | 2,000 SF   |
|    | Honey Baked Ham      | 4,000 SF   |
|    | Play it Again Sports | 5,048 SF   |
|    | AVAILABLE            | 1,558 SF   |
|    | Lebo's Shoe Store    | 7,000 SF   |
|    | Dollar Tree          | 10,500 SF  |
|    | Once Upon a Child    | 4,500 SF   |
|    | Big Lots             | 31,180 SF  |
|    | Harbor Freight Tools | 15,000 SF  |
|    | Office Depot         | 16,400 SF  |
| ۹L |                      | 129,484 SF |
|    |                      |            |