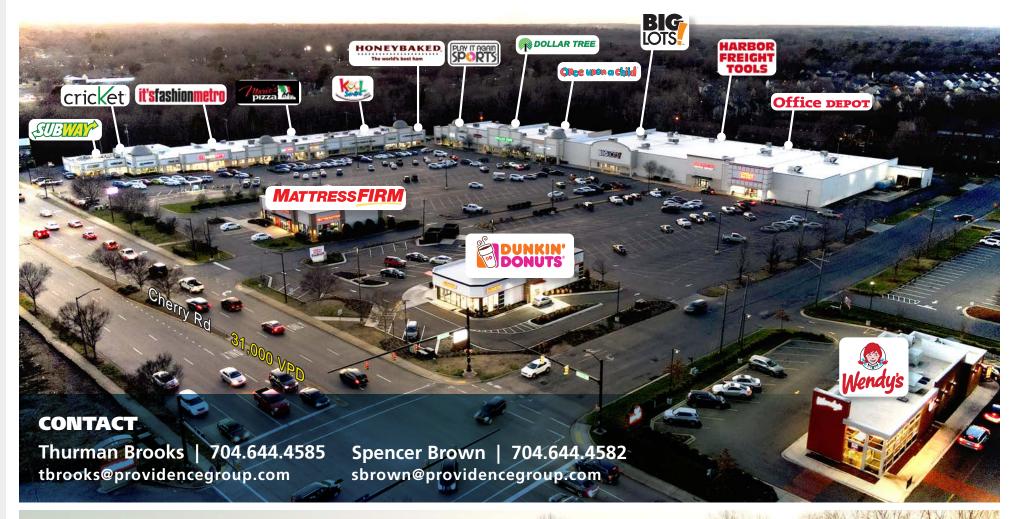

#### **PROPERTY DESCRIPTION**

- Located along one of Rock Hill's most traveled commercial corridors Cherry Road
- Anchored by Big Lot's, Office Depot, Harbor Freight, Dollar Tree & Lebos
- Signalized access and a total of seven access points into the center
- Tenants capture "going home" commuters traveling on Cherry Road

#### **2023 TRAFFIC COUNTS (SCDOT)**

31,000 VPD on Cherry Road (just north of site)

© 2023 The Providence Group. All rights reserved. The information above has been obtained by sources deemed reliable. While we do not doubt its accuracy, we have not verified it and make no guarantee, warranty, or representation of it. It is your responsibility to independently confirm its accuracy and completeness. You and your advisors should conduct a careful, independent investigation of the property to determine to your satisfaction the suitability of the property for your needs.