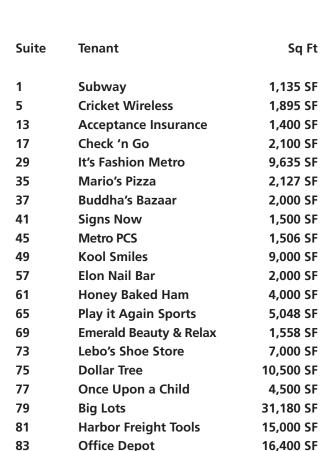

#### **PROPERTY / LEASE INFORMATION**

AVAILABLE SPACE: Please Call

SHOPPING CENTER GLA: 132,550 SF

RATE: Please Call

TICAM: \$4.11 / SF

#### **PROPERTY DESCRIPTION**

- Located along one of Rock Hill's most traveled commercial corridors Cherry Road
- Anchored by Big Lot's, Office Depot, Harbor Freight, Dollar Tree & Lebos
- Signalized access and a total of seven access points into the center
- Tenants capture "going home" commuters traveling on Cherry Road