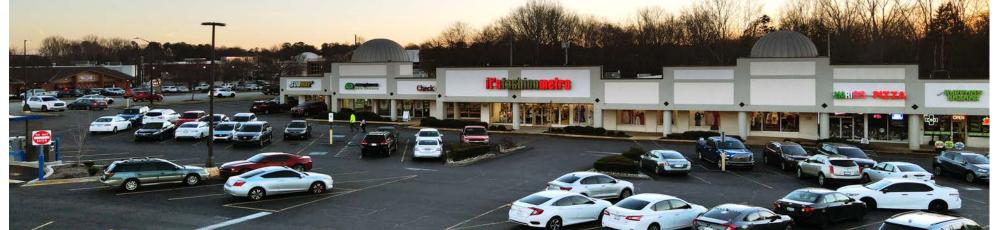

#### **PROPERTY DESCRIPTION**

- Located along one of Rock Hill's most traveled commercial corridors Cherry Road
- Anchored by Big Lot's, Office Depot, Harbor Freight, Dollar Tree & Lebos
- Signalized access and a total of seven access points into the center
- Tenants capture "going home" commuters traveling on Cherry Road