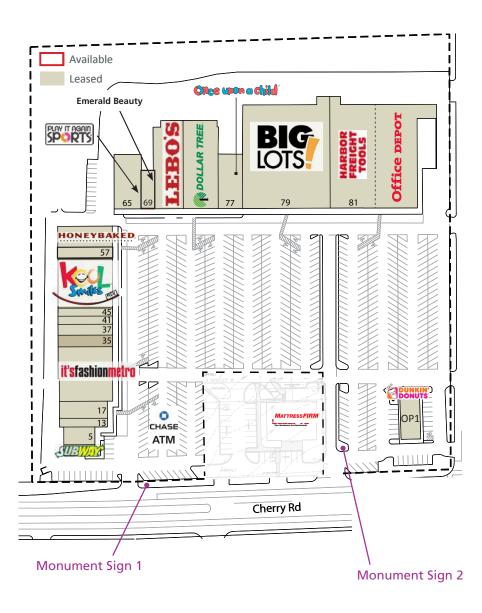

#### **PROPERTY / LEASE INFORMATION**

AVAILABLE SPACE: Please Call

SHOPPING CENTER GLA: 132,550 SF

RATE: Please Call

TICAM: \$4.11 / SF

#### **PROPERTY DESCRIPTION**

- Located along one of Rock Hill's most traveled commercial corridors Cherry Road
- Anchored by Big Lot's, Office Depot, Harbor Freight, Dollar Tree & Lebos
- Signalized access and a total of seven access points into the center
- Tenants capture "going home" commuters traveling on Cherry Road

2349 CHERRY ROAD | ROCK HILL, SC 29732

**TOTAL** 

OP1

#### CONTACT

129,484 SF

3,066 SF

XTEAM

THE PROVIDENCE GROUP EXCELLENCE IN RETAIL REAL ESTATE

Thurman Brooks | 704.644.4585 tbrooks@providencegroup.com

**Dunkin Donuts** 

2353 Cherry Rd.