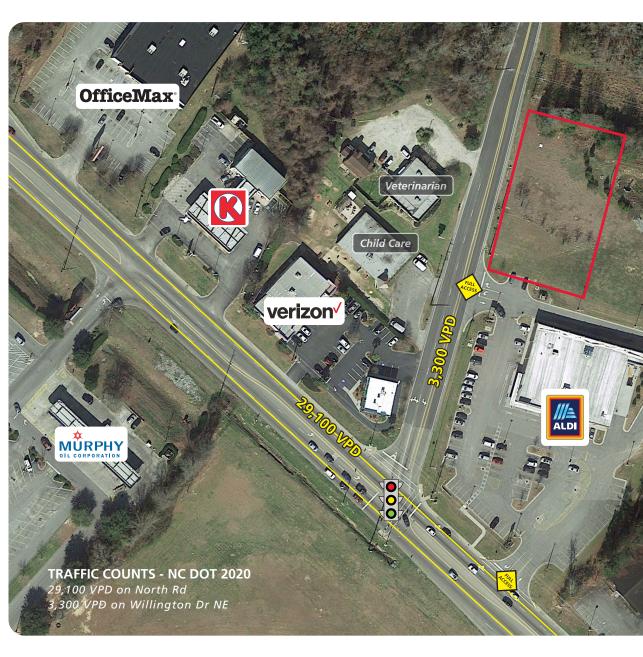

# **SURPLUS LAND AVAILABLE**

**TRAFFIC COUNTS - NC DOT 2020** 29,100 VPD on North Rd 3,300 VPD on Willington Dr NE

Malcolm McLean | 704.644.4588 mmclean@providencegroup.com

© 2023 The Providence Group. All rights reserved. The information above has been obtained by sources deemed reliable. While we do not doubt its accuracy, we have not verified it and make no guarantee, warranty, or representation of it. It is your responsibility to independently confirm its accuracy and completeness. You and your advisors should conduct a careful, independent investigation of the property to determine to your satisfaction the suitability of the property for your needs.