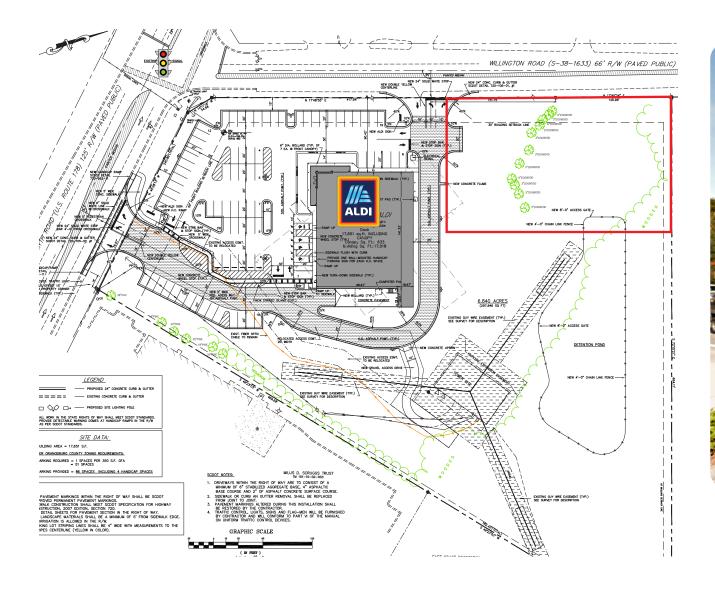

#### **PROPERTY INFORMATION**

| OFFERING PRICE: | \$250,000               |
|-----------------|-------------------------|
| SIZE:           | 0.9 Acre Outparcel      |
| ZONED:          | CG - Commercial General |

#### **PROPERTY DESCRIPTION**

- Outparcel to Aldi Food Store
- Signage available on North Road
- Area retailers include Lowes, Walmart, Belk & JC Penny

| DEMOGRAPHICS (2023)     | 1 MILE    | 3 MILE   | 5 MILE   |
|-------------------------|-----------|----------|----------|
| POPULATION              | 2,197     | 20,138   | 33,785   |
| AVERAGE HH INCOME       | \$117,937 | \$79,006 | \$65,994 |
| MEDIAN HH INCOME        | \$73,378  | \$50,515 | \$42,736 |
| BUSINESS ESTABLISHMENTS | 114       | 954      | 1,476    |
| DAYTIME EMPLOYMENT      | 1,317     | 9,581    | 18,507   |