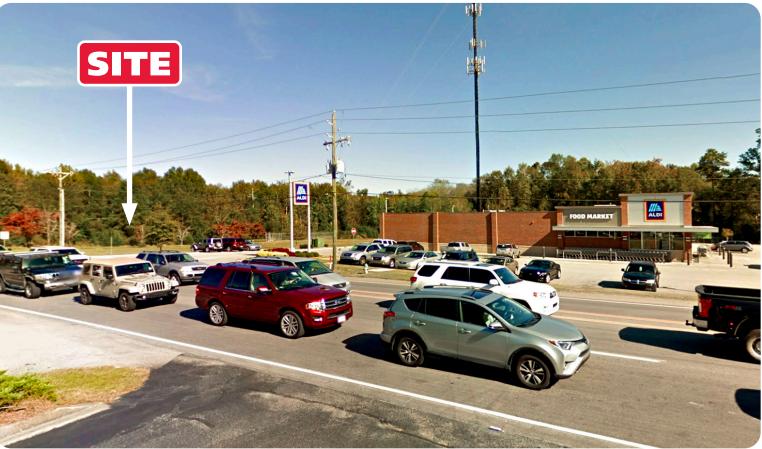

#### **PROPERTY DESCRIPTION**

- Outparcel to Aldi Food Store
- Signage available on North Road
- Area retailers include Lowes, Walmart, Belk & JC Penny

| DEMOGRAPHICS (2023)     | 1 MILE    | 3 MILE   | 5 MILE   |
|-------------------------|-----------|----------|----------|
| POPULATION              | 2,197     | 20,138   | 33,785   |
| AVERAGE HH INCOME       | \$117,937 | \$79,006 | \$65,994 |
| MEDIAN HH INCOME        | \$73,378  | \$50,515 | \$42,736 |
| BUSINESS ESTABLISHMENTS | 114       | 954      | 1,476    |
| DAYTIME EMPLOYMENT      | 1,317     | 9,581    | 18,507   |

# **SURPLUS LAND AVAILABLE**

**TRAFFIC COUNTS - NC DOT 2020** 29,100 VPD on North Rd 3,300 VPD on Willington Dr NE

Malcolm McLean | 704.644.4588 mmclean@providencegroup.com

© 2023 The Providence Group. All rights reserved. The information above has been obtained by sources deemed reliable. While we do not doubt its accuracy, we have not verified it and make no guarantee, warranty, or representation of it. It is your responsibility to independently confirm its accuracy and completeness. You and your advisors should conduct a careful, independent investigation of the property to determine to your satisfaction the suitability of the property for your needs.