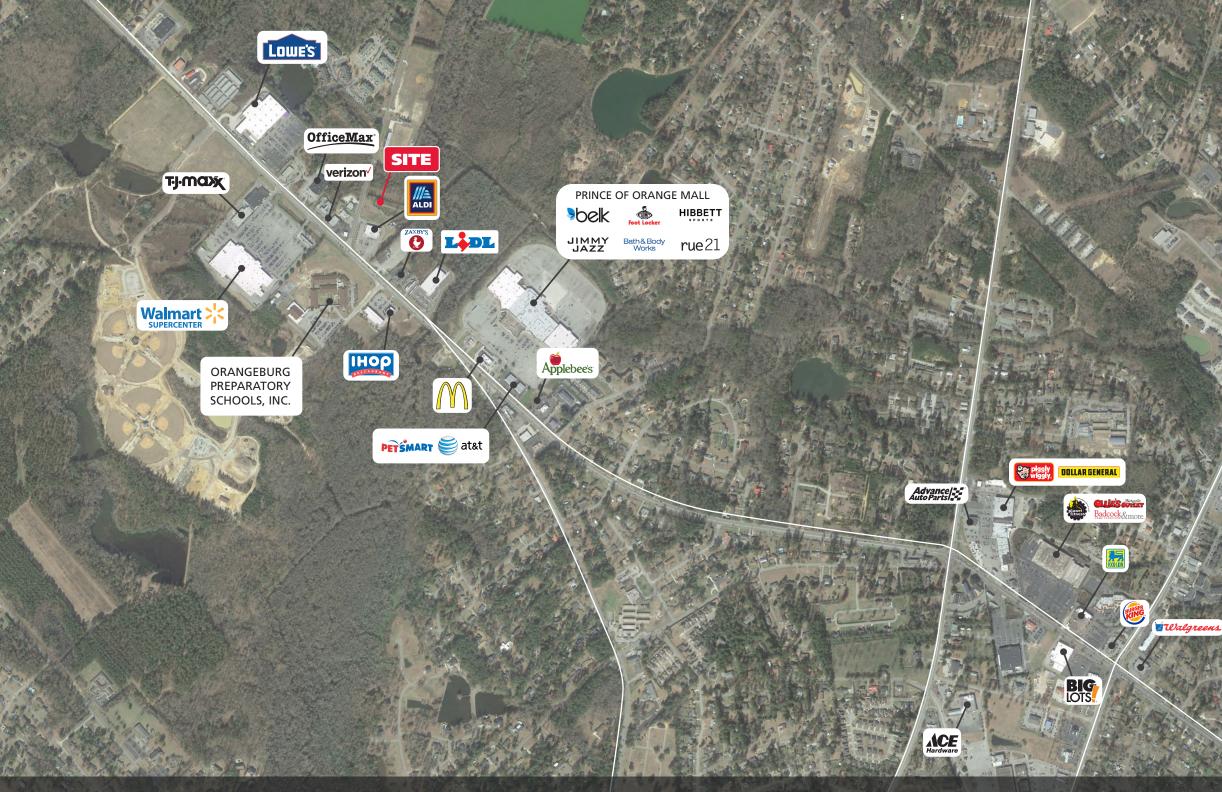

#### **PROPERTY DESCRIPTION**

- Outparcel to Aldi Food Store
- Signage available on North Road
- Area retailers include Lowes, Walmart, Belk & JC Penny

| DEMOGRAPHICS (2023)     | 1 MILE    | 3 MILE   | 5 MILE   |
|-------------------------|-----------|----------|----------|
| POPULATION              | 2,197     | 20,138   | 33,785   |
| AVERAGE HH INCOME       | \$117,937 | \$79,006 | \$65,994 |
| MEDIAN HH INCOME        | \$73,378  | \$50,515 | \$42,736 |
| BUSINESS ESTABLISHMENTS | 114       | 954      | 1,476    |
| DAYTIME EMPLOYMENT      | 1,317     | 9,581    | 18,507   |