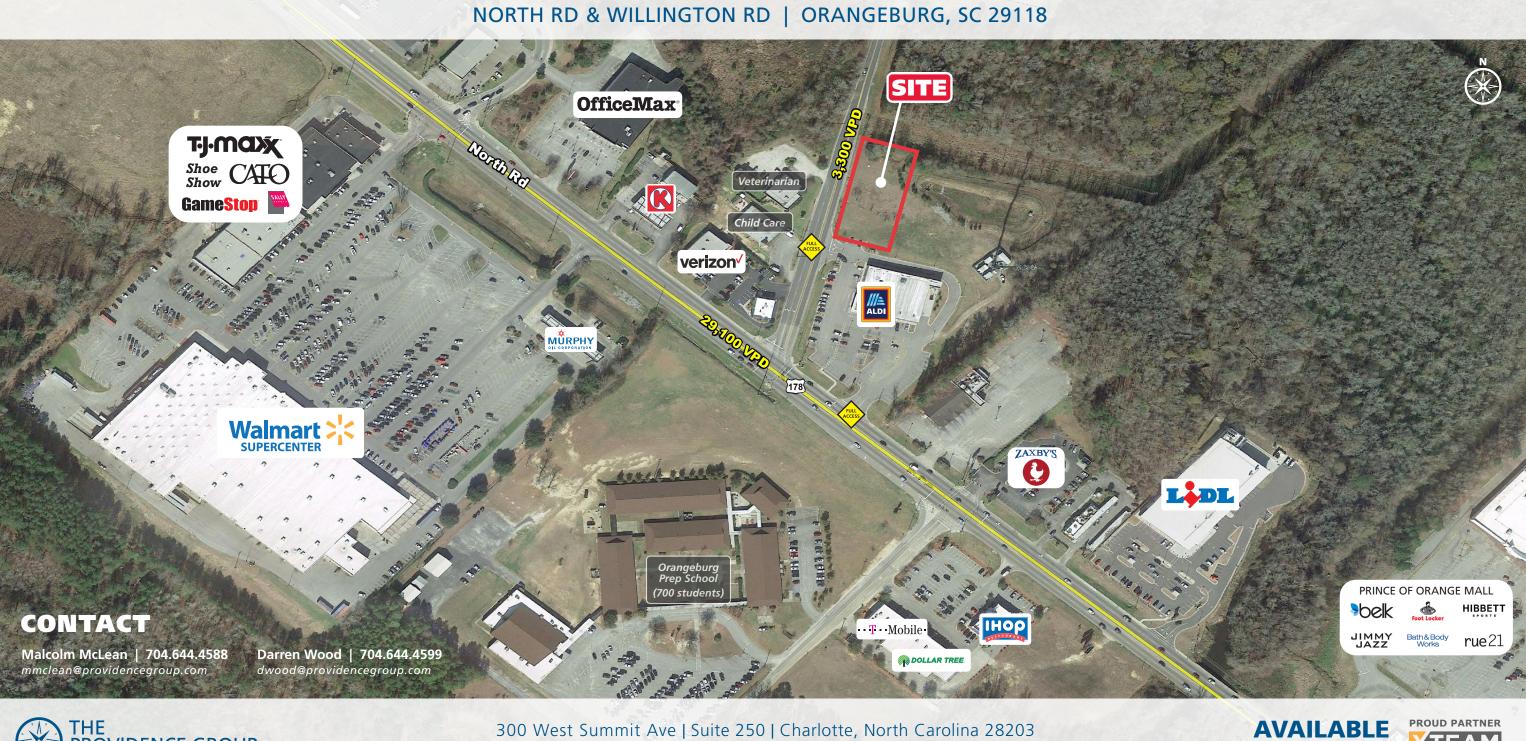

# **SURPLUS LAND AVAILABLE**

NORTH RD & WILLINGTON RD | ORANGEBURG, SC 29118

300 West Summit Ave | Suite 250 | Charlotte, North Carolina 28203 www.PROVIDENCEGROUP.com

XTEAM

FOR LEASE OR SALE

## **SURPLUS LAND AVAILABLE**

NORTH RD & WILLINGTON RD | ORANGEBURG, SC 29118

#### **PROPERTY DESCRIPTION**

- Outparcel to Aldi Food Store
- Signage available on North Road
- Area retailers include Lowes, Walmart, Belk & JC Penny

| DEMOGRAPHICS (2023)     | 1 MILE    | 3 MILE   | 5 MILE   |
|-------------------------|-----------|----------|----------|
| POPULATION              | 2,197     | 20,138   | 33,785   |
| AVERAGE HH INCOME       | \$117,937 | \$79,006 | \$65,994 |
| MEDIAN HH INCOME        | \$73,378  | \$50,515 | \$42,736 |
| BUSINESS ESTABLISHMENTS | 114       | 954      | 1,476    |
| DAYTIME EMPLOYMENT      | 1,317     | 9,581    | 18,507   |

### CONTACT

Darren Wood | 704.644.4599 dwood@providencegroup.com

Malcolm McLean | 704.644.4588 mmclean@providencegroup.com