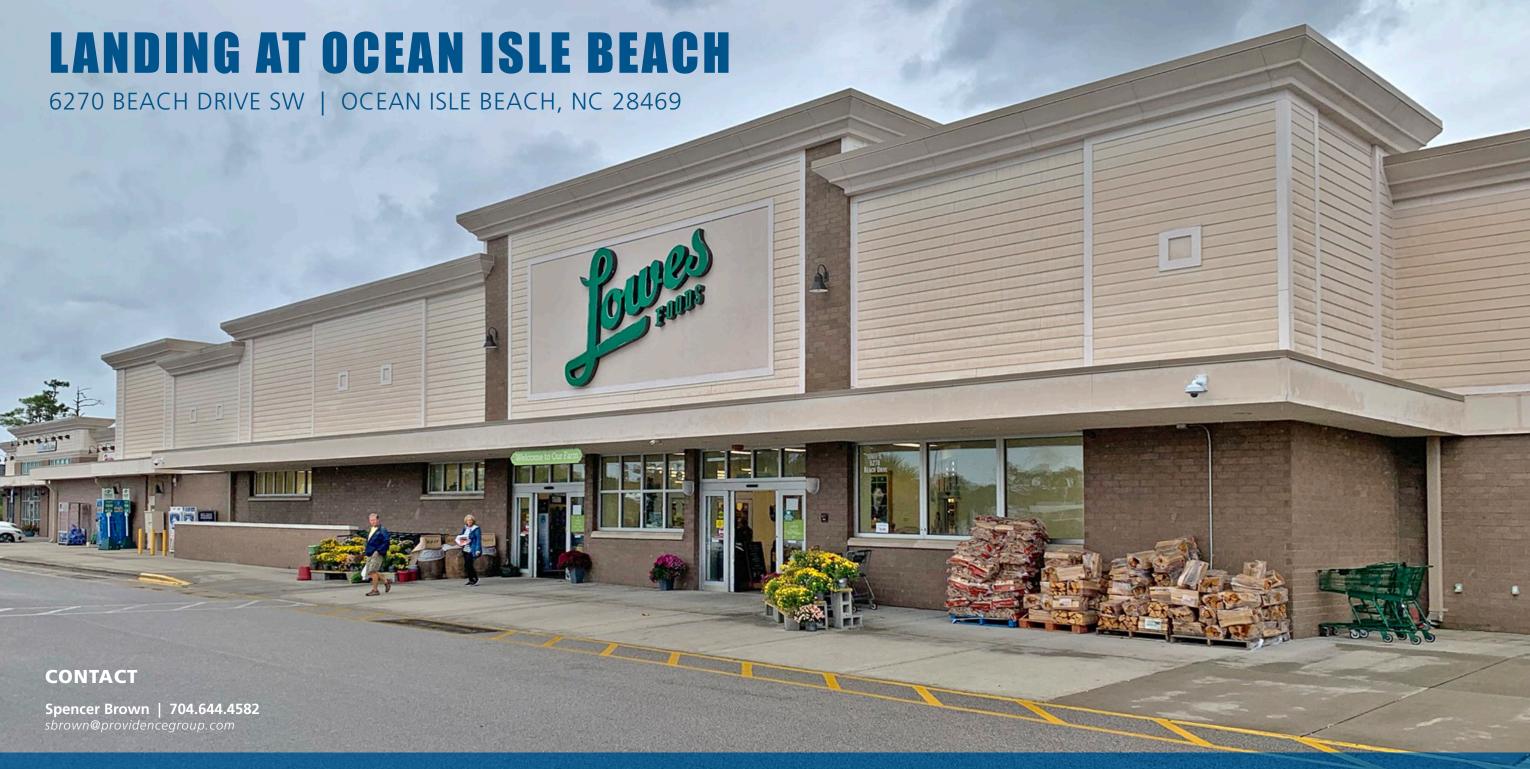

# LANDING AT OCEAN ISLE BEACH

6270 BEACH DRIVE SW | OCEAN ISLE BEACH, NC 28469

#### **PROPERTY HIGHLIGHTS**

- Shopping center GLA is 53,220 SF.
- Anchored by Lowes Food which is the closest full service grocery store to Ocean Isle Beach.
- Located at the prominent intersection of Beach Drive & Ocean Isle Beach Road.
- The center has great access to both major thoroughfares.