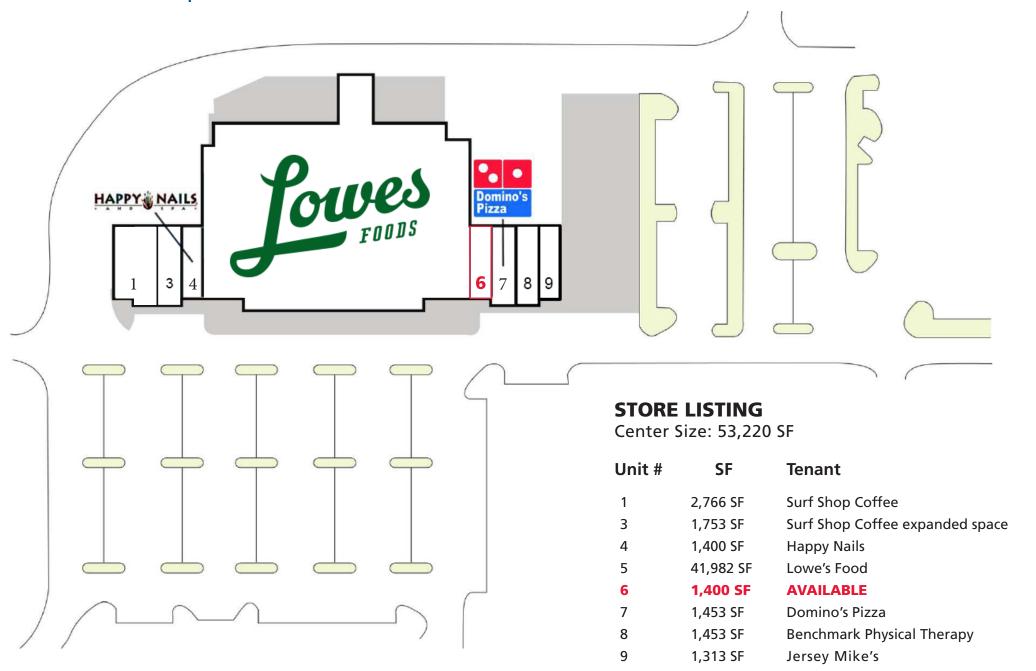

### **LEASING INFORMATION**

**SPACES AVAILABLE:** 1,400 SF (last remaining space)

BASE RENT: Please Call

TICAM: \$4.17

#### **PROPERTY HIGHLIGHTS**

- Shopping center GLA is 53,220 SF.
- Anchored by Lowes Food which is the closest full service grocery store to Ocean Isle Beach.
- Located at the prominent intersection of Beach Drive & Ocean Isle Beach Road.
- The center has great access to both major thoroughfares.