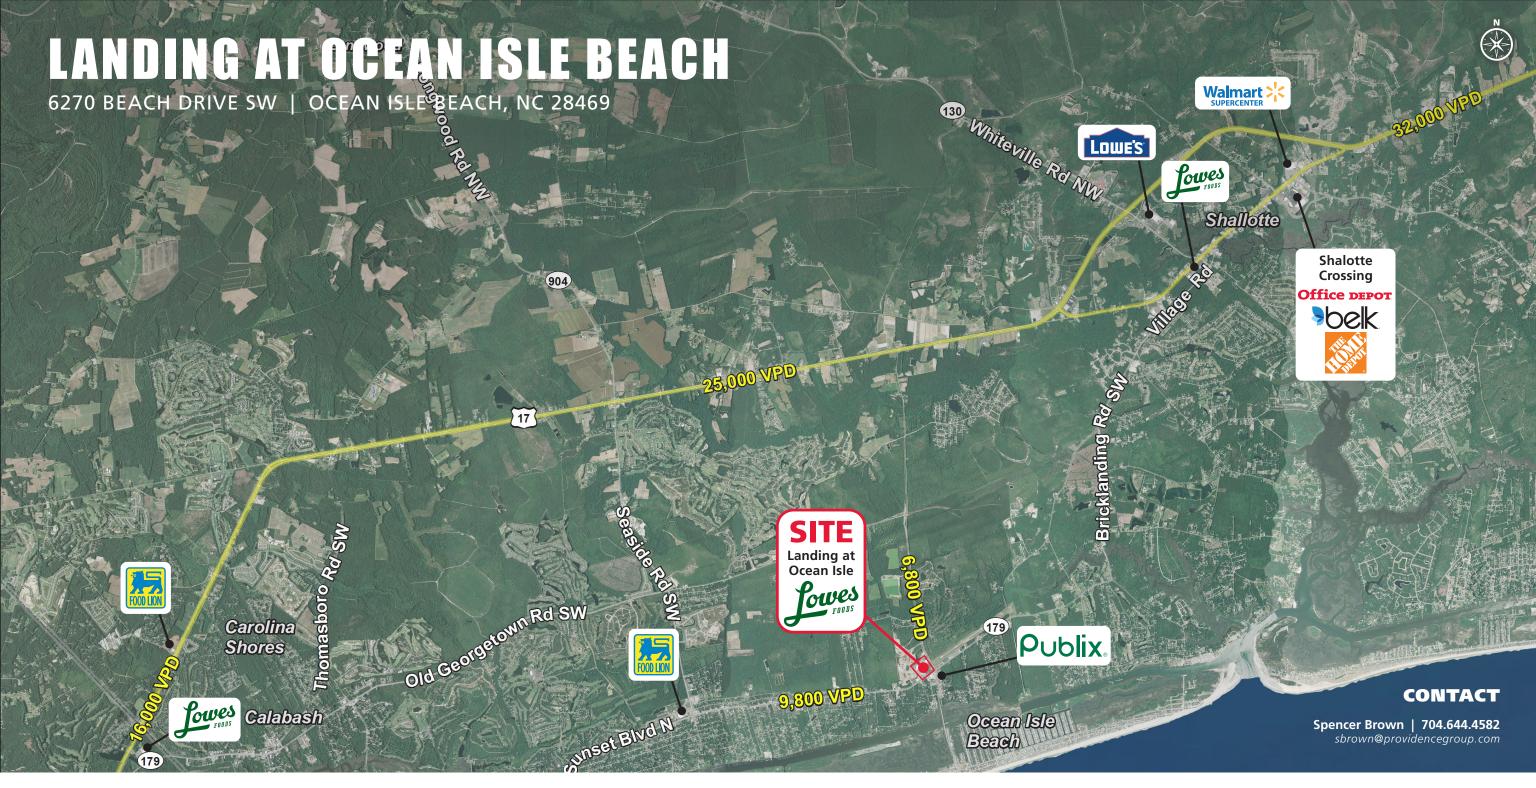

# LANDING AT OCEAN ISLE BEACH

6270 BEACH DRIVE SW | OCEAN ISLE BEACH, NC 28469

#### **PROPERTY HIGHLIGHTS**

- Shopping center GLA is 53,220 SF.
- Anchored by Lowes Food which is the closest full service grocery store to Ocean Isle Beach.
- Located at the prominent intersection of Beach Drive & Ocean Isle Beach Road.
- The center has great access to both major thoroughfares.

### CONTACT

**Spencer Brown | 704.644.4582** sbrown@providencegroup.com

© 2024 The Providence Group. All rights reserved. The information above has been obtained by sources deemed reliable. While we do not doubt its accuracy, we have not verified it and make no guarantee, warranty, or representation of it. It is your responsibility to independently confirm its accuracy and completeness. You and your advisors should conduct a careful, independent investigation of the property to determine to your satisfaction the suitability of the property for your needs.