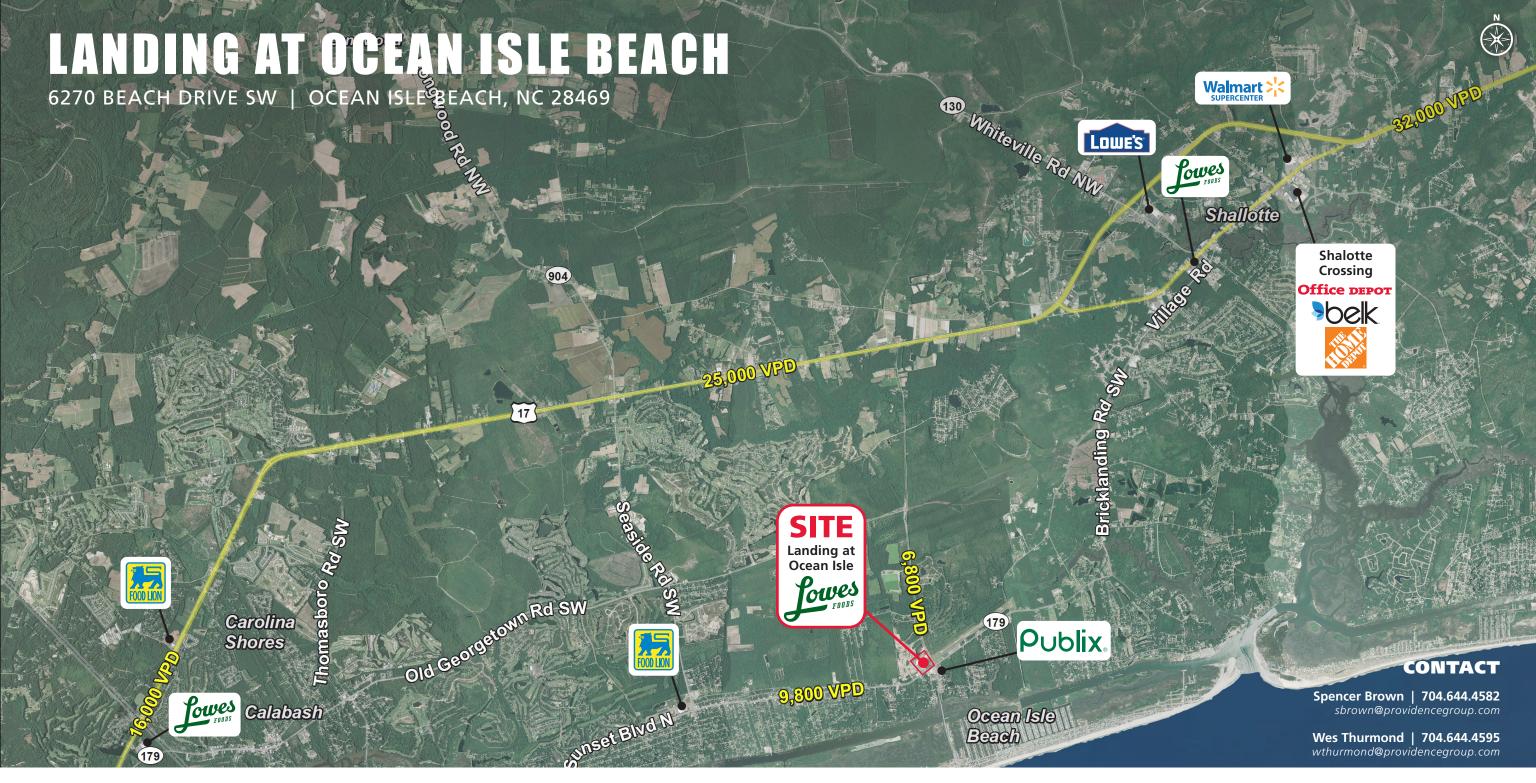

## LANDING AT OCEAN ISLE BEACH

6270 BEACH DRIVE SW | OCEAN ISLE BEACH, NC 28469

#### **PROPERTY HIGHLIGHTS**

- Shopping center GLA is 53,220 SF.
- Anchored by Lowes Food which is the closest full service grocery store to Ocean Isle Beach.
- Located at the prominent intersection of Beach Drive & Ocean Isle Beach Road.
- The center has great access to both major thoroughfares.

### CONTACT

**Spencer Brown | 704.644.4582** sbrown@providencegroup.com

Wes Thurmond | 704.644.4595 wthurmond@providencegroup.com

© 2021 The Providence Group. All rights reserved. The information above has been obtained by sources deemed reliable. While we do not doubt its accuracy, we have not verified it and make no guarantee, warranty, or representation of it. It is your responsibility to independently confirm its accuracy and completeness. You and your advisors should conduct a careful, independent investigation of the property to determine to your satisfaction the suitability of the property for your needs.