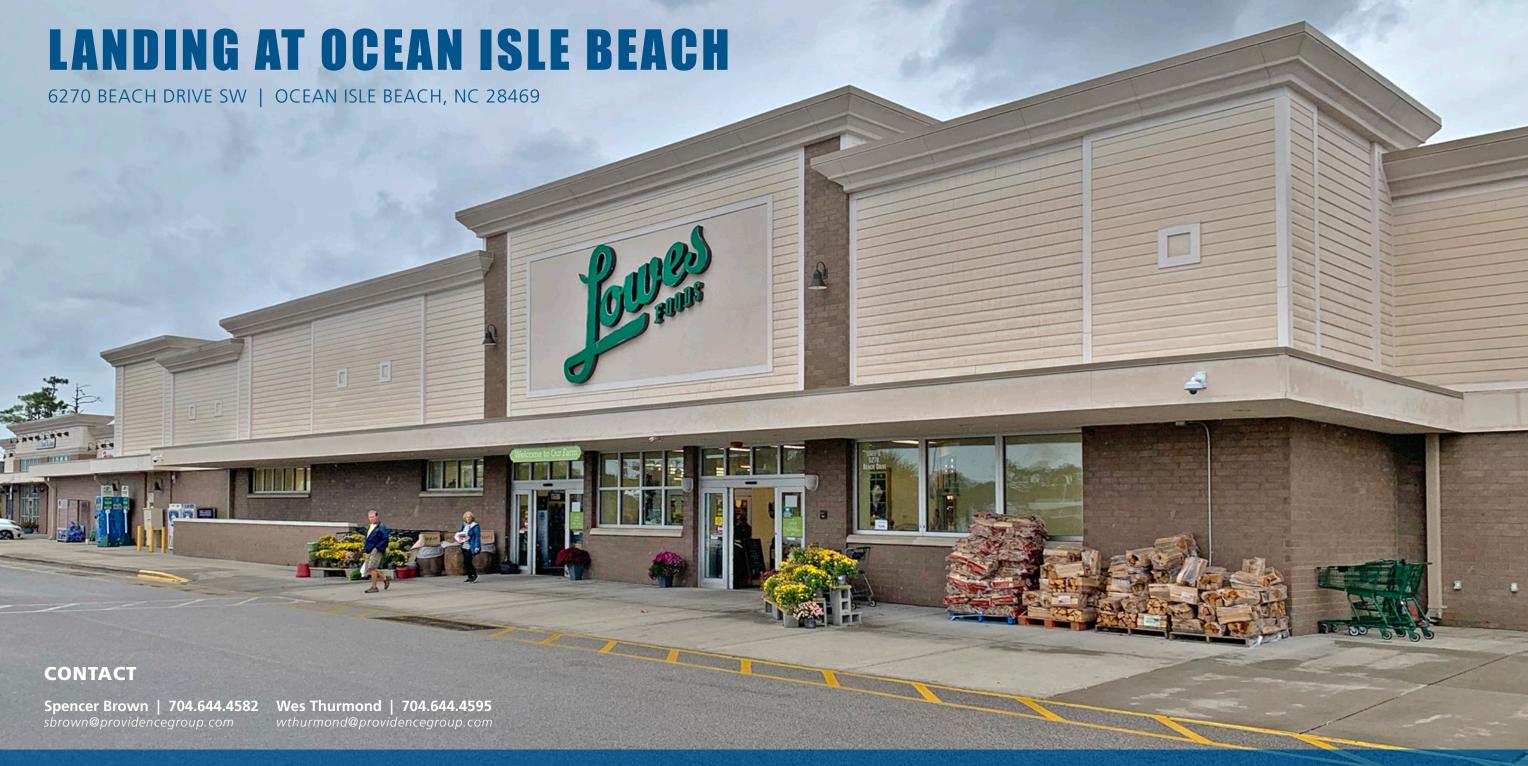

# LANDING AT OCEAN ISLE BEACH

6270 BEACH DRIVE SW | OCEAN ISLE BEACH, NC 28469

#### **PROPERTY HIGHLIGHTS**

- Shopping center GLA is 53,220 SF.
- Anchored by Lowes Food which is the closest full service grocery store to Ocean Isle Beach.
- Located at the prominent intersection of Beach Drive & Ocean Isle Beach Road.
- The center has great access to both major thoroughfares.

### CONTACT

**Spencer Brown | 704.644.4582** sbrown@providencegroup.com

Wes Thurmond | 704.644.4595 wthurmond@providencegroup.com

© 2021 The Providence Group. All rights reserved. The information above has been obtained by sources deemed reliable. While we do not doubt its accuracy, we have not verified it and make no guarantee, warranty, or representation of it. It is your responsibility to independently confirm its accuracy and completeness. You and your advisors should conduct a careful, independent investigation of the property to determine to your satisfaction the suitability of the property for your needs.