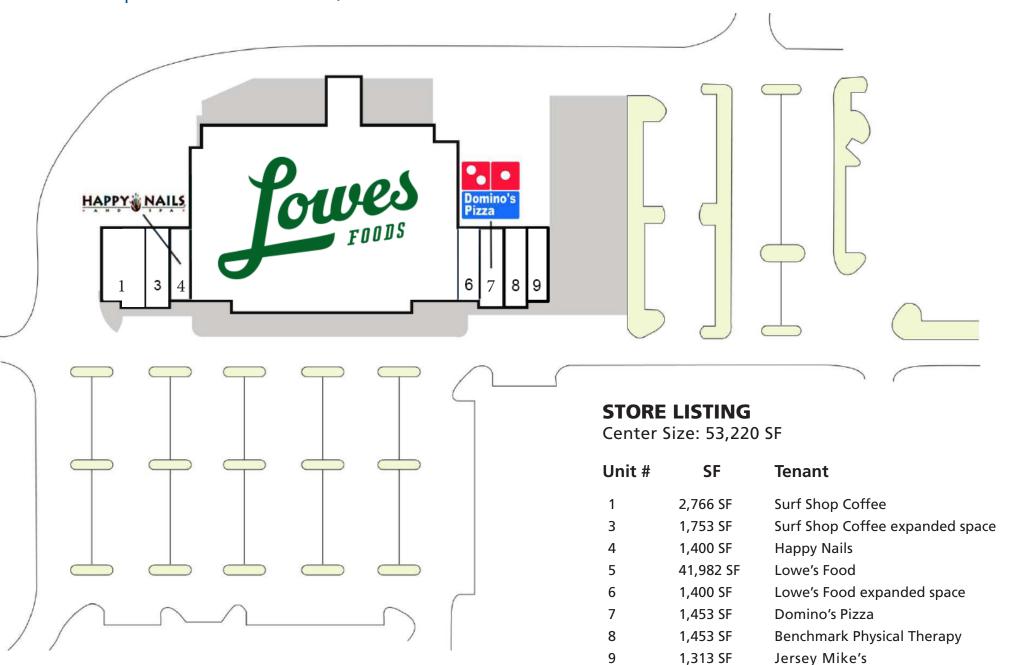

#### **PROPERTY HIGHLIGHTS**

- Shopping center GLA is 53,220 SF.
- Anchored by Lowes Food which is the closest full service grocery store to Ocean Isle Beach.
- Located at the prominent intersection of Beach Drive & Ocean Isle Beach Road.
- The center has great access to both major thoroughfares.