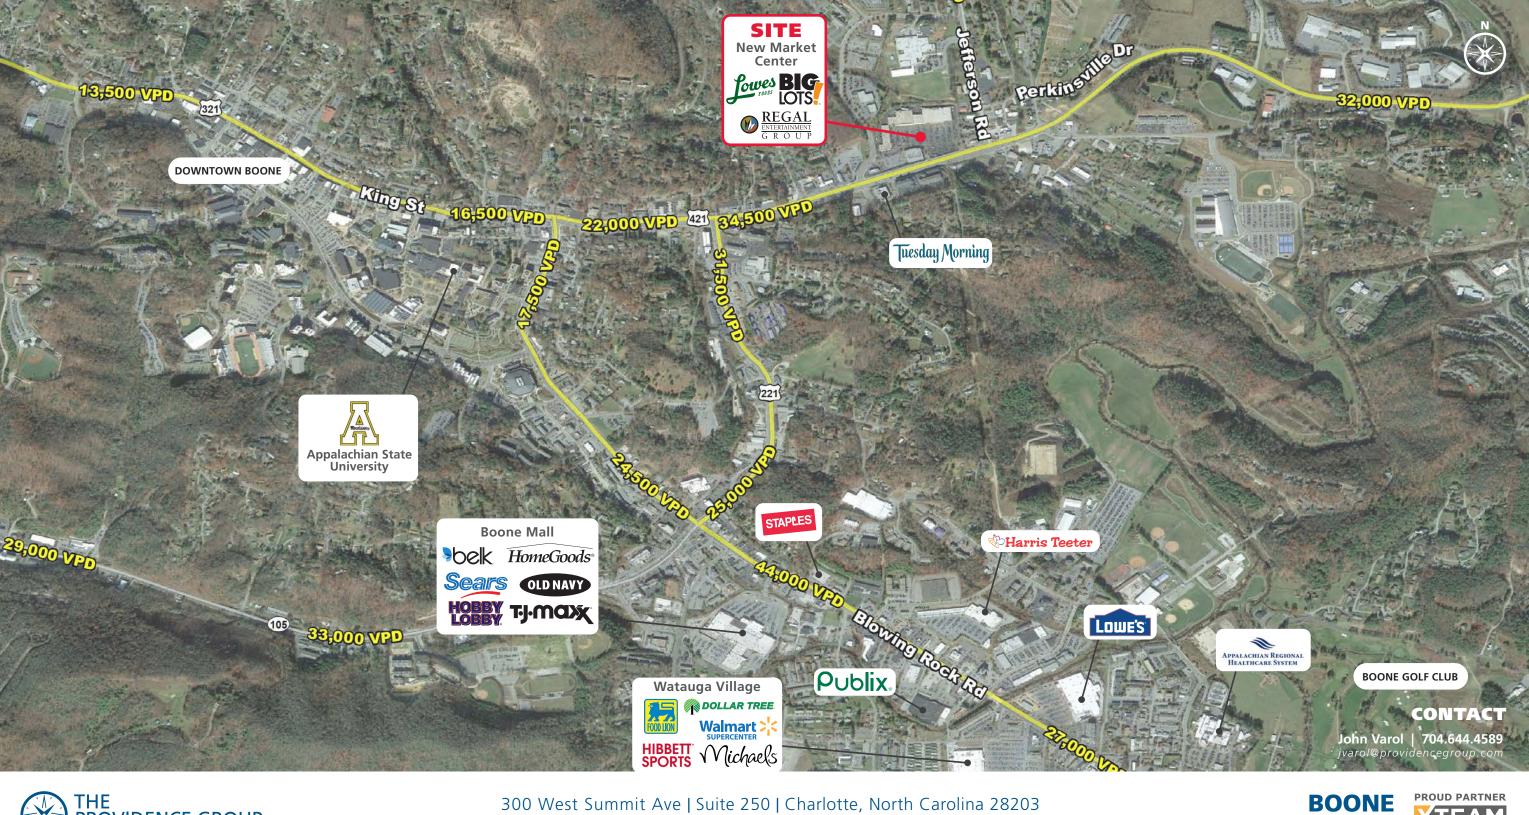

### **NEW MARKET CENTER**

NEW MARKET CENTER DR | BOONE, NC 28607

#### **PROPERTY HIGHLIGHTS**

New Market Center is Boone's premier retail destination, offering great opportunities for tenants looking to operate at a successful, proven site. The center sits directly off the recently improved Highway 421 and is conveniently located one mile from downtown Boone and Appalachian State University (18,000+ students). New Market Center is anchored by Lowes Foods, which has been renovated per the grocery chain's new "Home Grown" concept; Regal Cinemas, which is the only movie theater in Boone; and Big Lots, which has been in the center for nearly 20 years. There is a healthy small shop tenant mix ranging from national to local tenants.