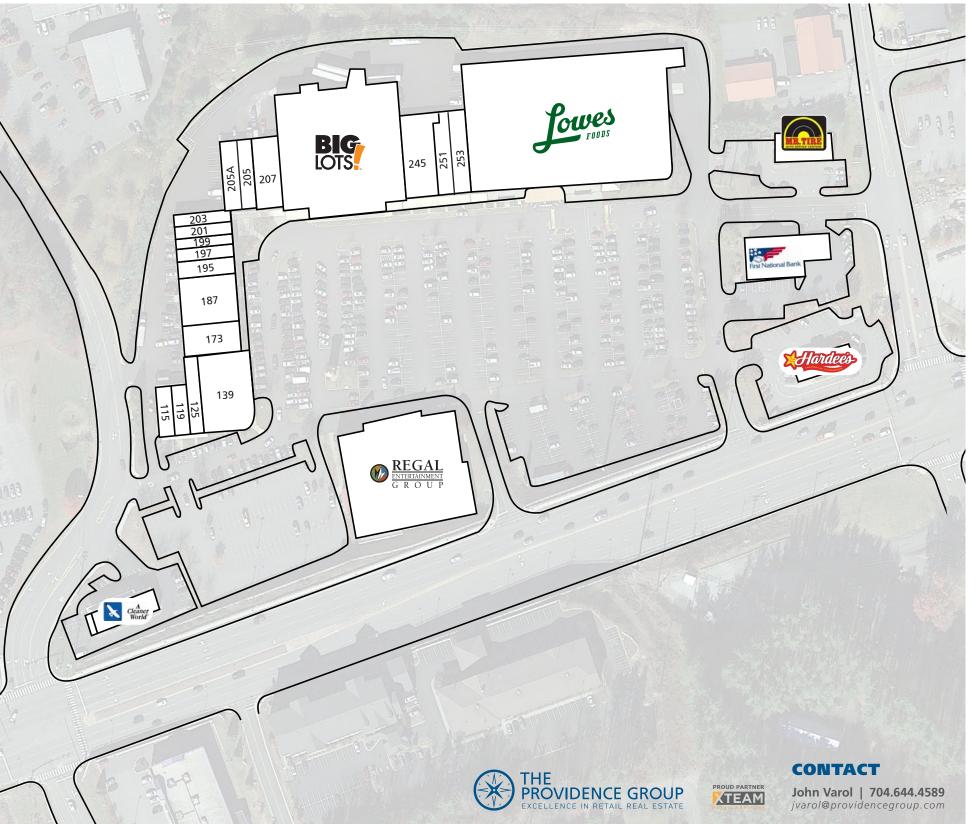

## **NEW MARKET CENTER**

NEW MARKET CENTER DR | BOONE, NC 28607

| Suite | Tenant                     | Square Feet |
|-------|----------------------------|-------------|
| 115   | Joy Bistro                 | 1,440 SF    |
| 119   | Jersey Mike's Subs         | 1,800 SF    |
| 125   | Tobaco Vapes               | 1,160 SF    |
| 139   | Capones Pizza              | 5,290 SF    |
| 173   | Plato's Closet             | 4,200 SF    |
| 187   | Dos Amigos                 | 6,200 SF    |
| 195   | Carolina West Wireless     | 2,000 SF    |
| 197   | Great Clips                | 1,760 SF    |
| 199   | Apple Juice                | 1,440 SF    |
| 201   | Higher Grounds Coffee Shop | 1,600 SF    |
| 203   | H&R Block #1322            | 2,000 SF    |
| 205   | China Wok                  | 2,500 SF    |
| 205A  | Aqua Reef                  | 2,500 SF    |
| 207   | Go Postal                  | 3,580 SF    |
| 223   | Big Lots #1684             | 31,750 SF   |
| 245   | Boone Drug                 | 6,309 SF    |
| 251   | Boone Nail Bar             | 2,268 SF    |
| 253   | Benchmark                  | 2,423 SF    |
| 267   | Lowe's Foods #177          | 54,000 SF   |

TOTAL 134,220 SF

300 West Summit Ave | Suite 250 | Charlotte, North Carolina 28203 www.PROVIDENCEGROUP.coм

NORTH CAROLINA