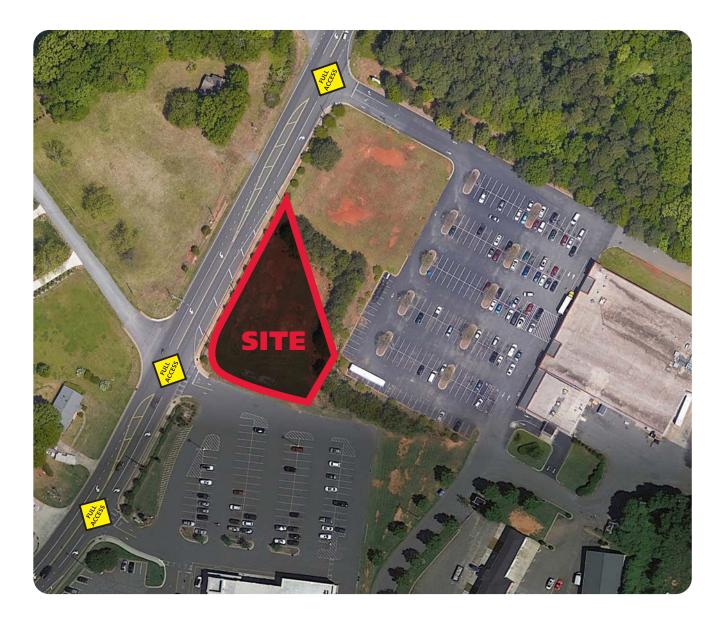

#### PROPERTY INFORMATION

**OFFERING PRICE:** \$325,000

SIZE: \_\_\_\_\_\_ 0.62 Acre Outparcel

ZONED: B-P Planned Business

DO-B Downtown Overlay

#### PROPERTY DESCRIPTION

Outparcel to Aldi Food Store

| <b>DEMOGRAPHICS</b> (2020) | 1 MILE   | 3 MILE   | 5 MILE   |
|----------------------------|----------|----------|----------|
| POPULATION                 | 2,845    | 29,017   | 112,657  |
| AVERAGE HH INCOME          | \$96,038 | \$95,353 | \$85,631 |
| MEDIAN HH INCOME           | \$76,347 | \$81,752 | \$74,041 |
| BUSINESS ESTABLISHMENTS    | 370      | 1,097    | 2,993    |
| DAYTIME EMPLOYMENT         | 2,003    | 7,206    | 19,140   |