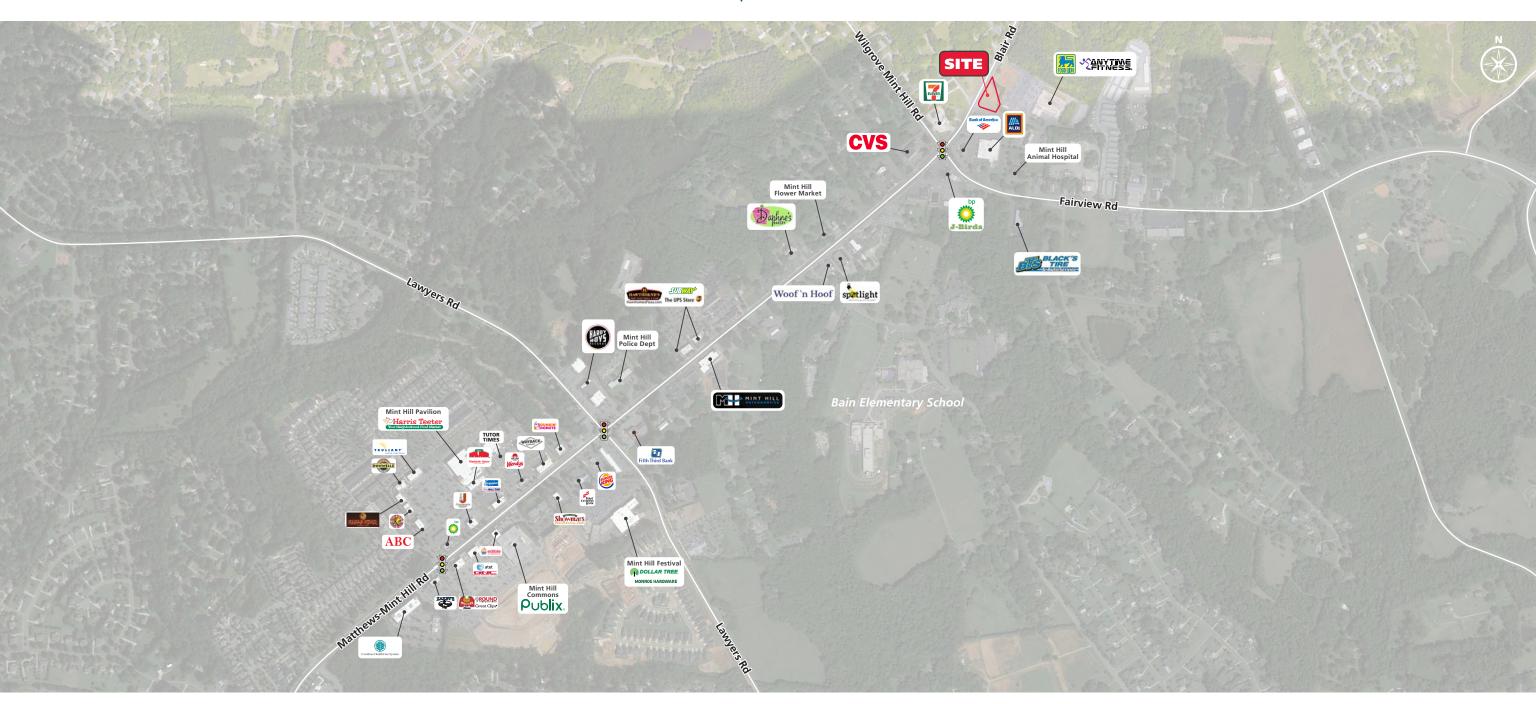

# **SURPLUS LAND AVAILABLE**

8030 BLAIR RD | MINT HILL, NC 28227

### **SURPLUS LAND AVAILABLE**

8030 BLAIR RD. | MINT HILL, NC 28227

#### PROPERTY DESCRIPTION

Outparcel to Aldi Food Store

| <b>DEMOGRAPHICS</b> (2020) | 1 MILE   | 3 MILE   | 5 MILE   |
|----------------------------|----------|----------|----------|
| POPULATION                 | 2,845    | 29,017   | 112,657  |
| AVERAGE HH INCOME          | \$96,038 | \$95,353 | \$85,631 |
| MEDIAN HH INCOME           | \$76,347 | \$81,752 | \$74,041 |
| BUSINESS ESTABLISHMENTS    | 370      | 1,097    | 2,993    |
| DAYTIME EMPLOYMENT         | 2,003    | 7,206    | 19,140   |