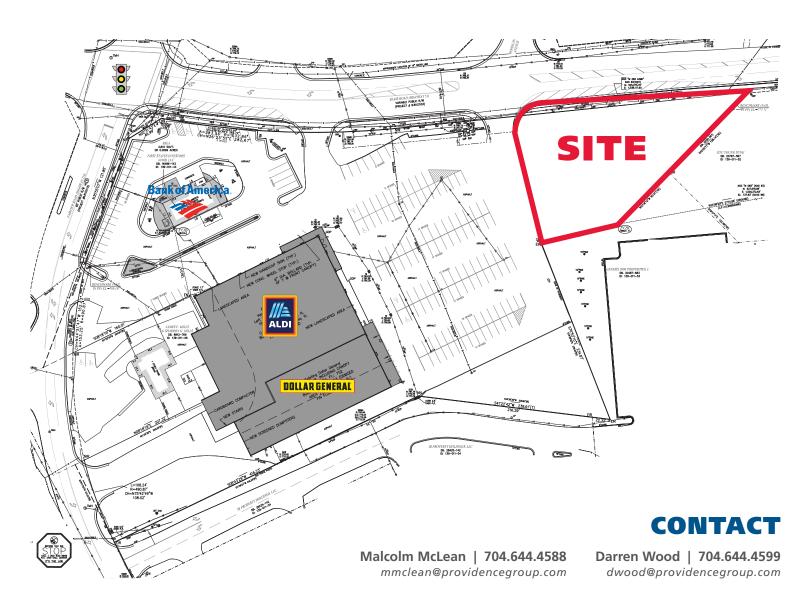

#### PROPERTY INFORMATION

**OFFERING PRICE:** \$325,000

SIZE: \_\_\_\_\_\_ 0.62 Acre Outparcel

ZONED: B-P Planned Business

DO-B Downtown Overlay

#### PROPERTY DESCRIPTION

Outparcel to Aldi Food Store

| <b>DEMOGRAPHICS</b> (2020) | 1 MILE   | 3 MILE   | 5 MILE   |
|----------------------------|----------|----------|----------|
| POPULATION                 | 2,845    | 29,017   | 112,657  |
| AVERAGE HH INCOME          | \$96,038 | \$95,353 | \$85,631 |
| MEDIAN HH INCOME           | \$76,347 | \$81,752 | \$74,041 |
| BUSINESS ESTABLISHMENTS    | 370      | 1,097    | 2,993    |
| DAYTIME EMPLOYMENT         | 2,003    | 7,206    | 19,140   |