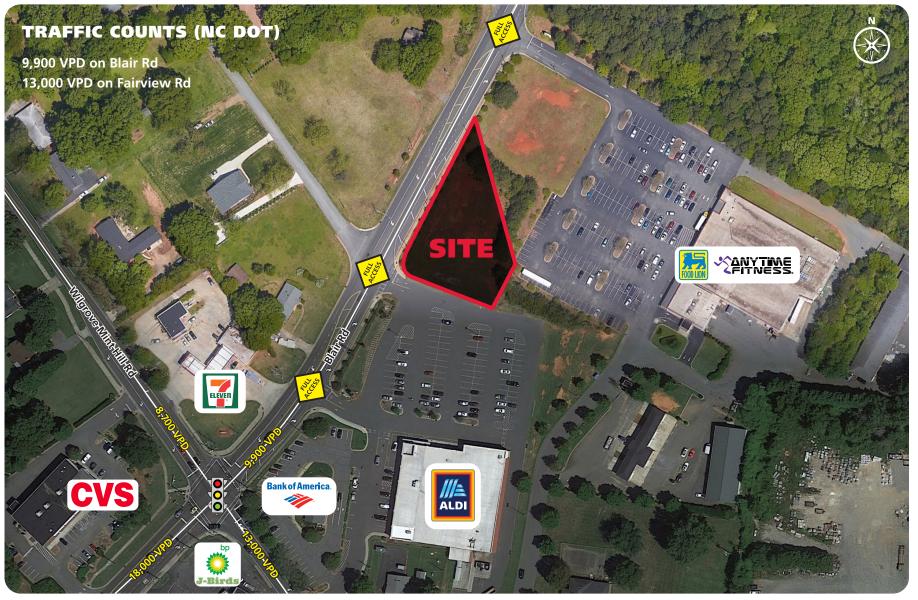

#### PROPERTY INFORMATION

**OFFERING PRICE:** \$325,000

SIZE: \_\_\_\_\_\_ 0.62 Acre Outparcel

ZONED: B-P Planned Business

DO-B Downtown Overlay

#### PROPERTY DESCRIPTION

Outparcel to Aldi Food Store

| <b>DEMOGRAPHICS</b> (2020) | 1 MILE   | 3 MILE   | 5 MILE   |
|----------------------------|----------|----------|----------|
| POPULATION                 | 2,845    | 29,017   | 112,657  |
| AVERAGE HH INCOME          | \$96,038 | \$95,353 | \$85,631 |
| MEDIAN HH INCOME           | \$76,347 | \$81,752 | \$74,041 |
| BUSINESS ESTABLISHMENTS    | 370      | 1,097    | 2,993    |
| DAYTIME EMPLOYMENT         | 2,003    | 7,206    | 19,140   |