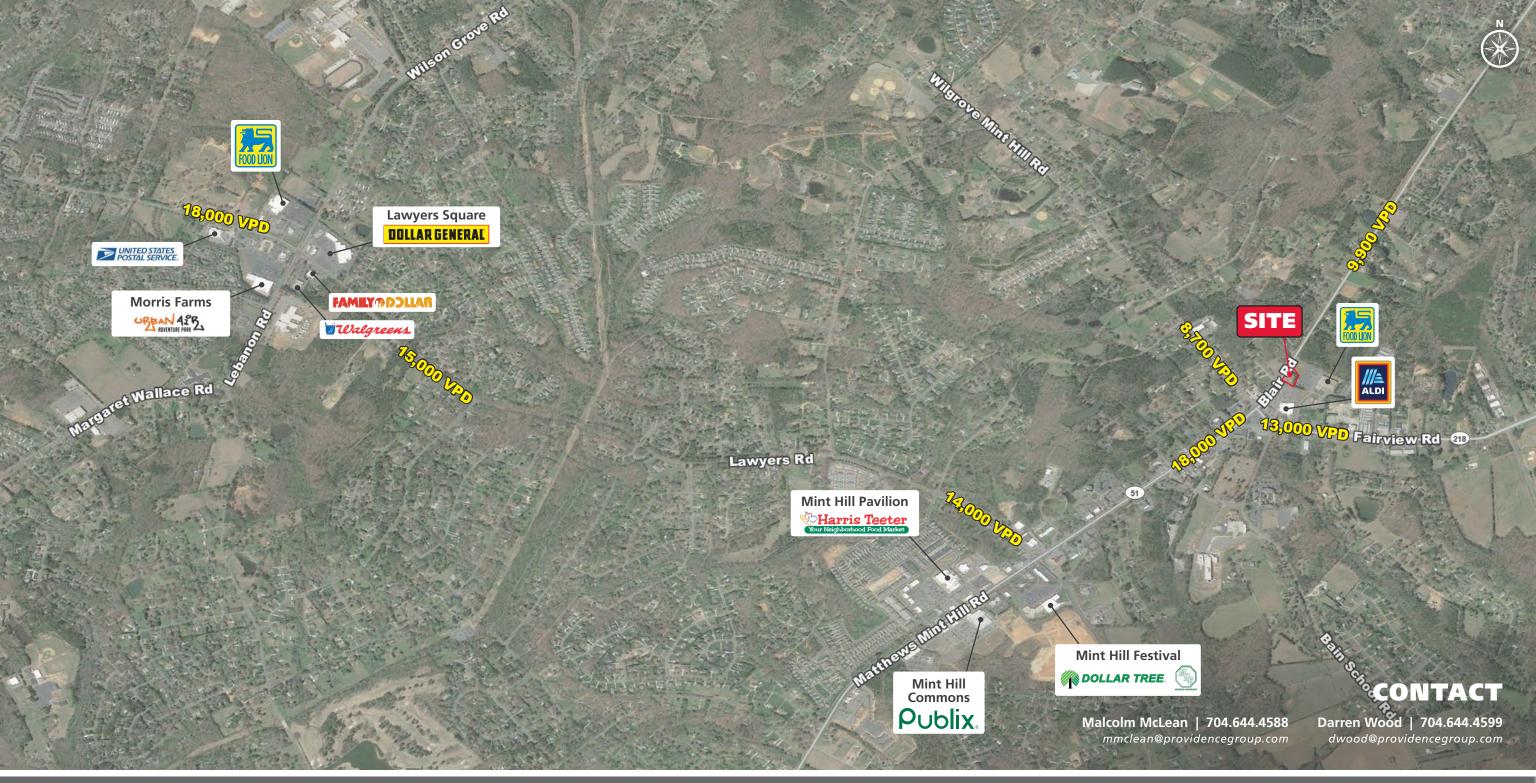

#### PROPERTY DESCRIPTION

Outparcel to Aldi Food Store

| <b>DEMOGRAPHICS</b> (2020) | 1 MILE   | 3 MILE   | 5 MILE   |
|----------------------------|----------|----------|----------|
| POPULATION                 | 2,845    | 29,017   | 112,657  |
| AVERAGE HH INCOME          | \$96,038 | \$95,353 | \$85,631 |
| MEDIAN HH INCOME           | \$76,347 | \$81,752 | \$74,041 |
| BUSINESS ESTABLISHMENTS    | 370      | 1,097    | 2,993    |
| DAYTIME EMPLOYMENT         | 2,003    | 7,206    | 19,140   |