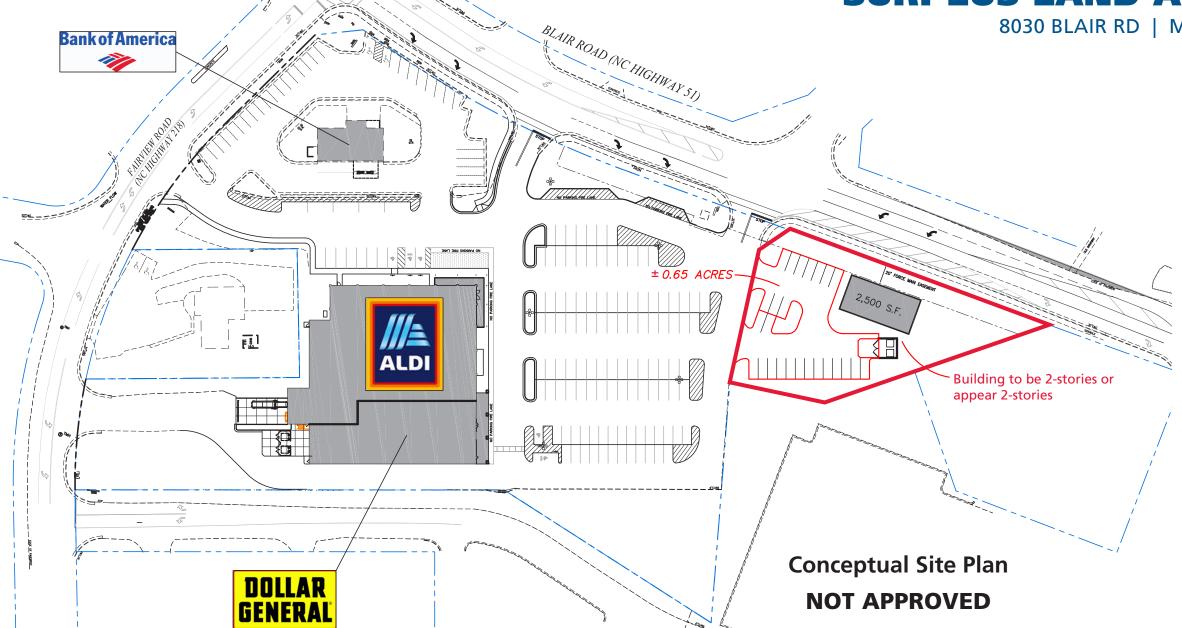

## PROPERTY INFORMATION

**OFFERING PRICE**: \_\_\_\_\_\_ \$325,000

SIZE: \_\_\_\_\_\_ 0.62 Acre Outparcel

**ZONED:**B-P Planned Business

DO-B Downtown Overlay

## PROPERTY DESCRIPTION

Outparcel to Aldi Food Store & Food Lion

| <b>DEMOGRAPHICS (2023)</b> | 1 MILE    | 3 MILE    | 5 MILE    |
|----------------------------|-----------|-----------|-----------|
| POPULATION                 | 2,770     | 28,443    | 110,961   |
| AVERAGE HH INCOME          | \$118,731 | \$121,181 | \$109,138 |
| MEDIAN HH INCOME           | \$84,660  | \$91,018  | \$81,921  |
| BUSINESS ESTABLISHMENTS    | 855       | 1,699     | 4,013     |
| DAYTIME EMPLOYMENT         | 2,939     | 7,943     | 19,871    |