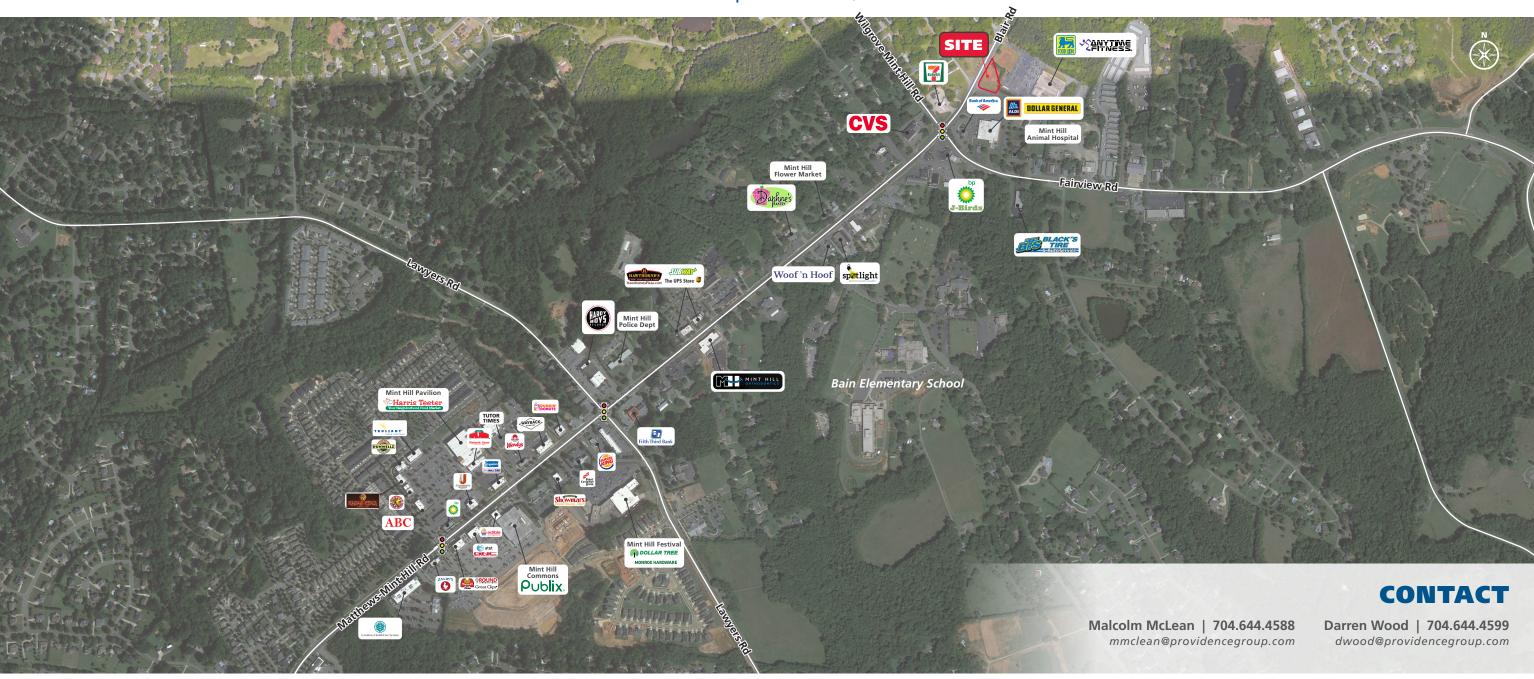

## PROPERTY DESCRIPTION

Outparcel to Aldi Food Store & Food Lion

| <b>DEMOGRAPHICS (2023)</b> | 1 MILE    | 3 MILE    | 5 MILE    |
|----------------------------|-----------|-----------|-----------|
| POPULATION                 | 2,770     | 28,443    | 110,961   |
| AVERAGE HH INCOME          | \$118,731 | \$121,181 | \$109,138 |
| MEDIAN HH INCOME           | \$84,660  | \$91,018  | \$81,921  |
| BUSINESS ESTABLISHMENTS    | 855       | 1,699     | 4,013     |
| DAYTIME EMPLOYMENT         | 2,939     | 7,943     | 19,871    |