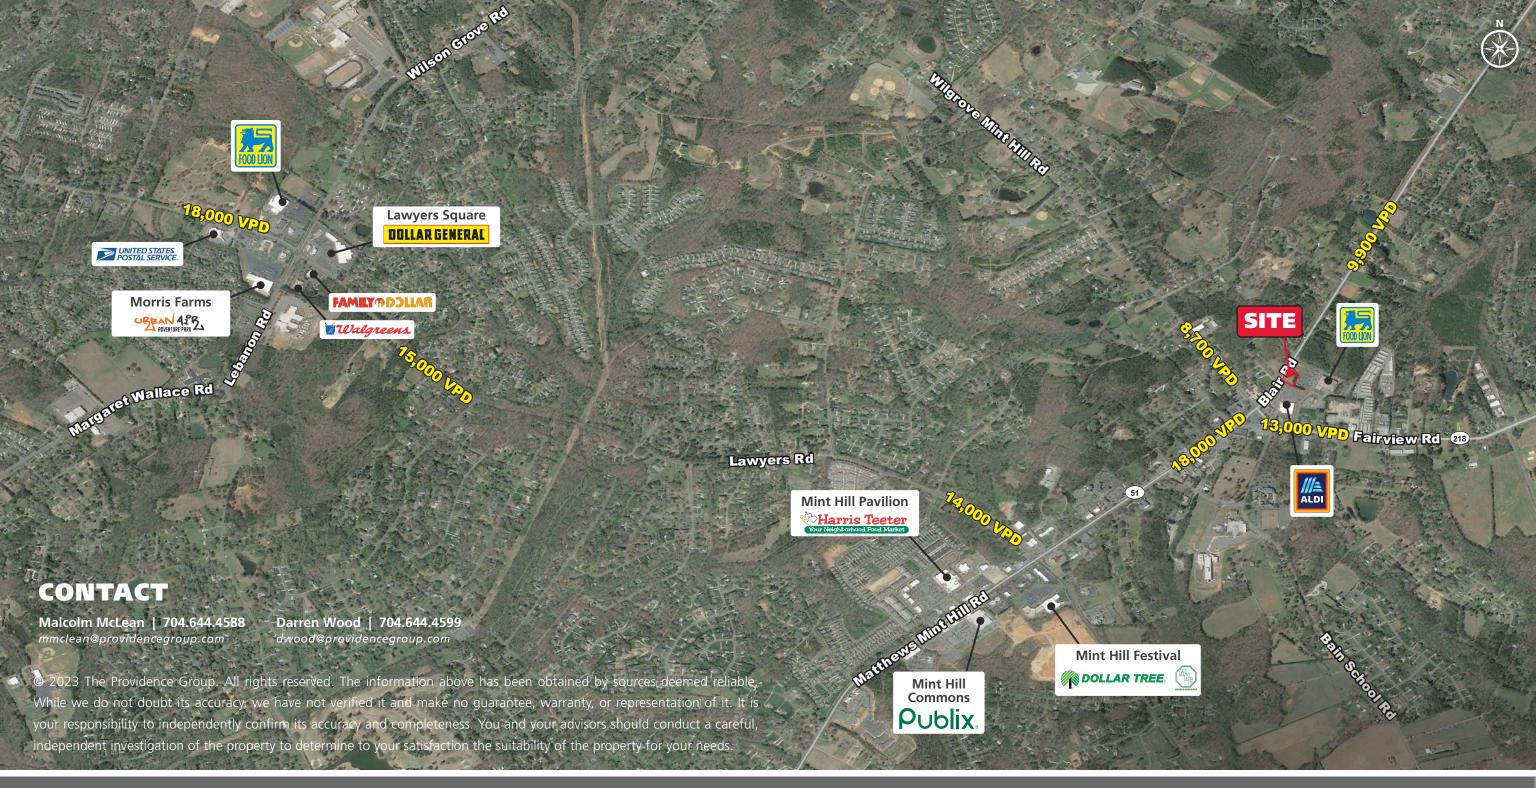

## PROPERTY DESCRIPTION

Outparcel to Aldi Food Store & Food Lion

| <b>DEMOGRAPHICS (2023)</b> | 1 MILE    | 3 MILE    | 5 MILE    |
|----------------------------|-----------|-----------|-----------|
| POPULATION                 | 2,770     | 28,443    | 110,961   |
| AVERAGE HH INCOME          | \$118,731 | \$121,181 | \$109,138 |
| MEDIAN HH INCOME           | \$84,660  | \$91,018  | \$81,921  |
| BUSINESS ESTABLISHMENTS    | 855       | 1,699     | 4,013     |
| DAYTIME EMPLOYMENT         | 2,939     | 7,943     | 19,871    |

CONTAC

Malcolm McLean | 704.644.4588 mmclean@providencegroup.com

Darren Wood | 704.644.4599 dwood@providencegroup.com

© 2023 The Providence Group. All rights reserved. The information above has been obtained by sources deemed reliable. While we do not doubt its accuracy, we have not verified it and make no guarantee, warranty, or representation of it. It is your responsibility to independently confirm its accuracy and completeness. You and your advisors should conduct a careful, independent investigation of the property to determine to your satisfaction the suitability of the property for your needs.