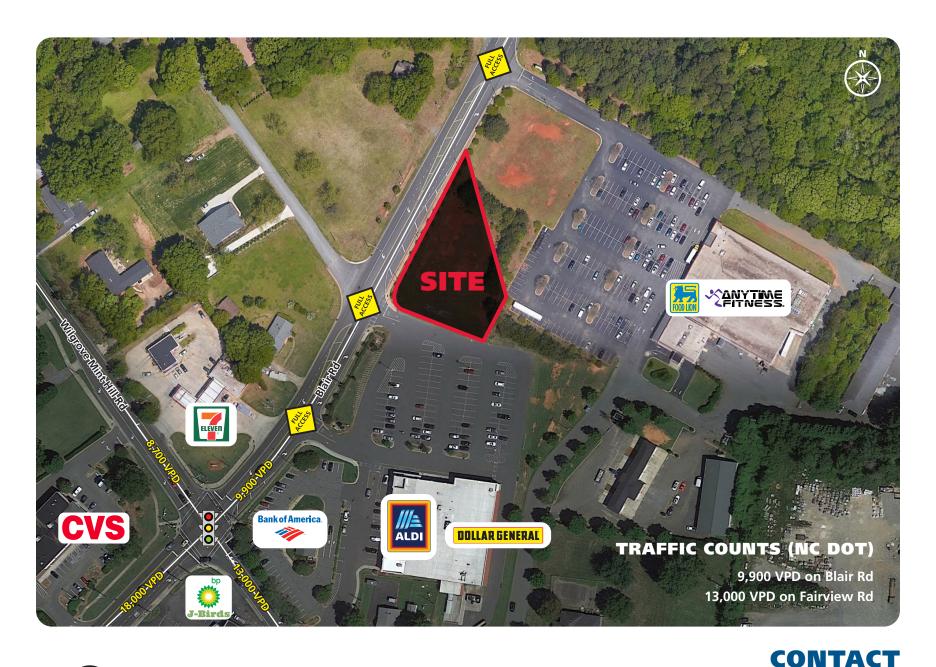

## PROPERTY DESCRIPTION

Outparcel to Aldi Food Store & Food Lion

| <b>DEMOGRAPHICS (2023)</b> | 1 MILE    | 3 MILE    | 5 MILE    |
|----------------------------|-----------|-----------|-----------|
| POPULATION                 | 2,770     | 28,443    | 110,961   |
| AVERAGE HH INCOME          | \$118,731 | \$121,181 | \$109,138 |
| MEDIAN HH INCOME           | \$84,660  | \$91,018  | \$81,921  |
| BUSINESS ESTABLISHMENTS    | 855       | 1,699     | 4,013     |
| DAYTIME EMPLOYMENT         | 2,939     | 7,943     | 19,871    |