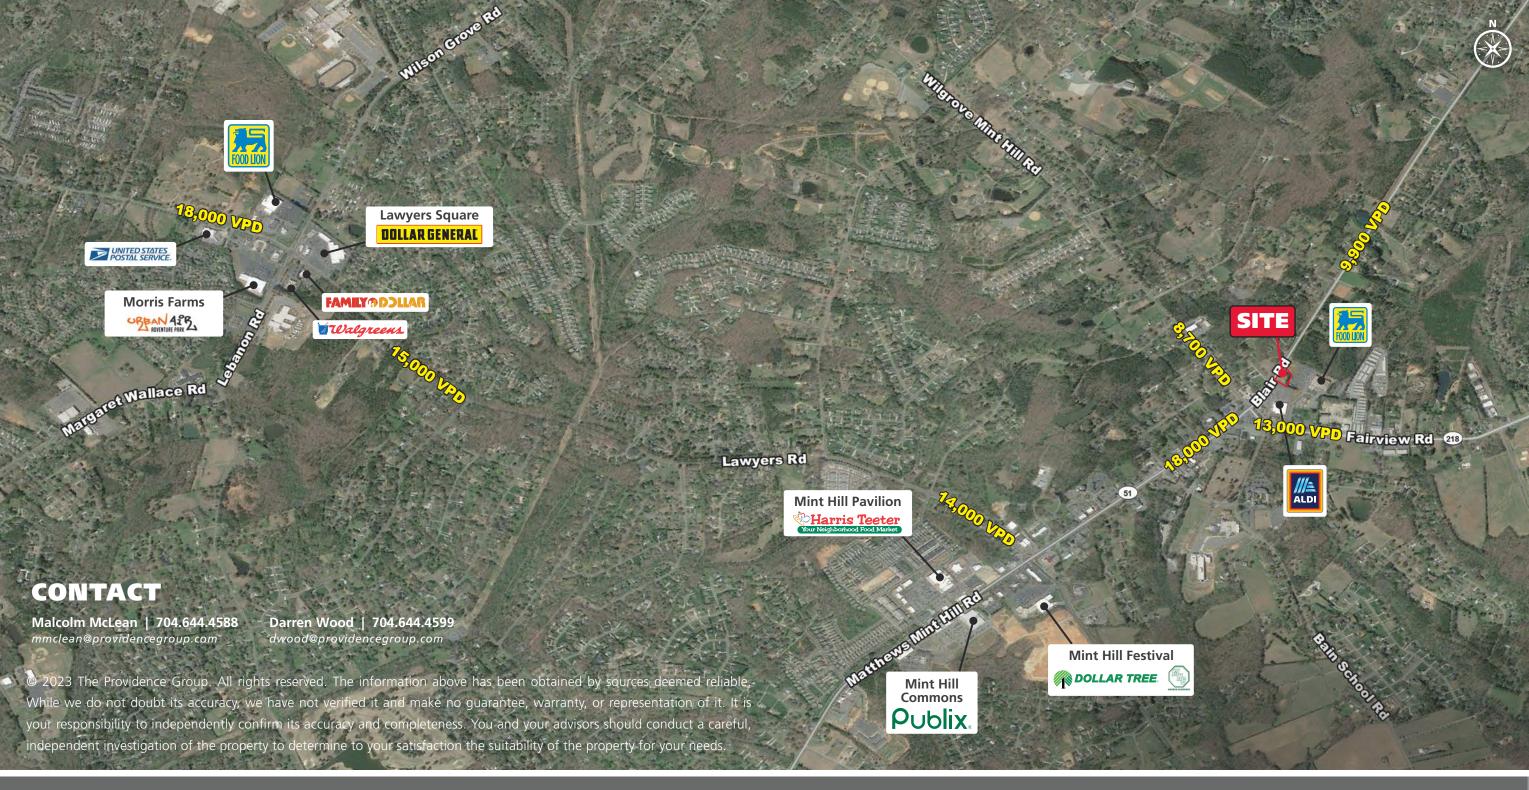

#### **PROPERTY DESCRIPTION**

Outparcel to Aldi Food Store & Food Lion

| <b>DEMOGRAPHICS</b> (2022) | 1 MILE    | 3 MILE    | 5 MILE   |
|----------------------------|-----------|-----------|----------|
| POPULATION                 | 2,767     | 28,125    | 110,136  |
| AVERAGE HH INCOME          | \$102,018 | \$104,770 | \$91,082 |
| MEDIAN HH INCOME           | \$70,846  | \$80,708  | \$74,820 |
| BUSINESS ESTABLISHMENTS    | 597       | 1,350     | 3,418    |
| DAYTIME EMPLOYMENT         | 2,486     | 7,513     | 20,246   |

TRAFFIC COUNTS (NC DOT) 9,900 VPD on Blair Rd 13,000 VPD on Fairview Rd