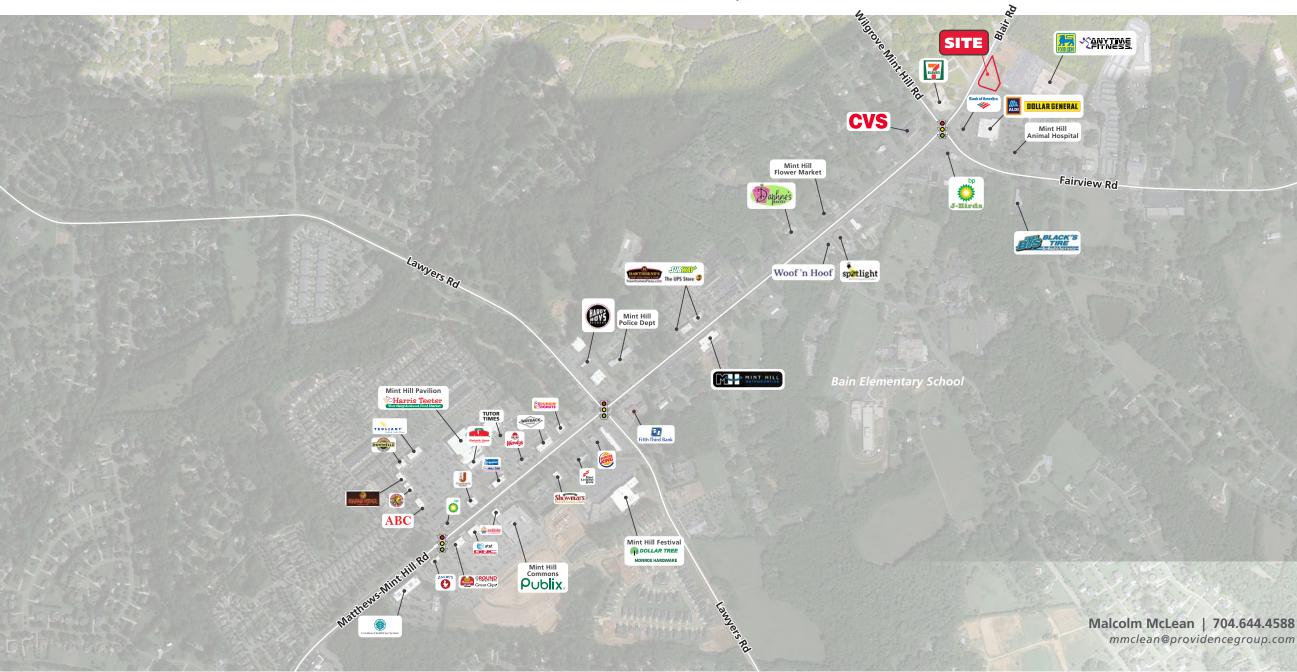

# 8030 BLAIR RD | MINT HILL, NC 28227

#### **PROPERTY DESCRIPTION**

Outparcel to Aldi Food Store & Food Lion

| <b>DEMOGRAPHICS</b> (2022) | 1 MILE    | 3 MILE    | 5 MILE   |
|----------------------------|-----------|-----------|----------|
| POPULATION                 | 2,767     | 28,125    | 110,136  |
| AVERAGE HH INCOME          | \$102,018 | \$104,770 | \$91,082 |
| MEDIAN HH INCOME           | \$70,846  | \$80,708  | \$74,820 |
| BUSINESS ESTABLISHMENTS    | 597       | 1,350     | 3,418    |
| DAYTIME EMPLOYMENT         | 2,486     | 7,513     | 20,246   |

TRAFFIC COUNTS (NC DOT) 9,900 VPD on Blair Rd 13,000 VPD on Fairview Rd