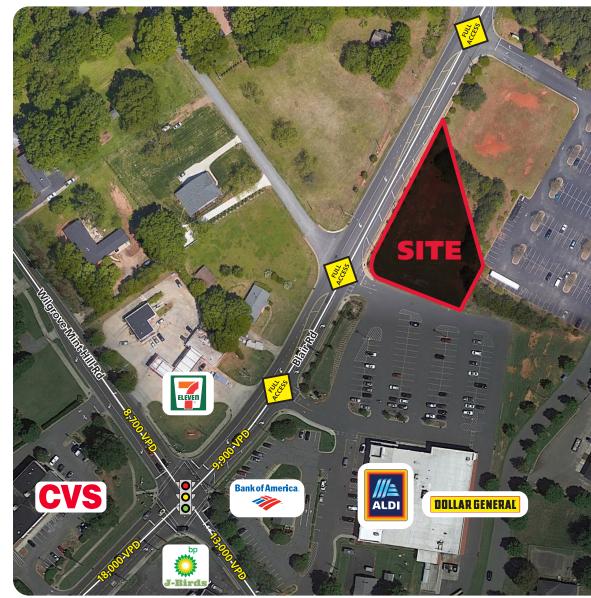

# 8030 BLAIR RD | MINT HILL, NC 28227

#### **PROPERTY DESCRIPTION**

Outparcel to Aldi Food Store & Food Lion

| <b>DEMOGRAPHICS</b> (2022) | 1 MILE    | 3 MILE    | 5 MILE   |
|----------------------------|-----------|-----------|----------|
| POPULATION                 | 2,767     | 28,125    | 110,136  |
| AVERAGE HH INCOME          | \$102,018 | \$104,770 | \$91,082 |
| MEDIAN HH INCOME           | \$70,846  | \$80,708  | \$74,820 |
| BUSINESS ESTABLISHMENTS    | 597       | 1,350     | 3,418    |
| DAYTIME EMPLOYMENT         | 2,486     | 7,513     | 20,246   |

TRAFFIC COUNTS (NC DOT) 9,900 VPD on Blair Rd 13,000 VPD on Fairview Rd