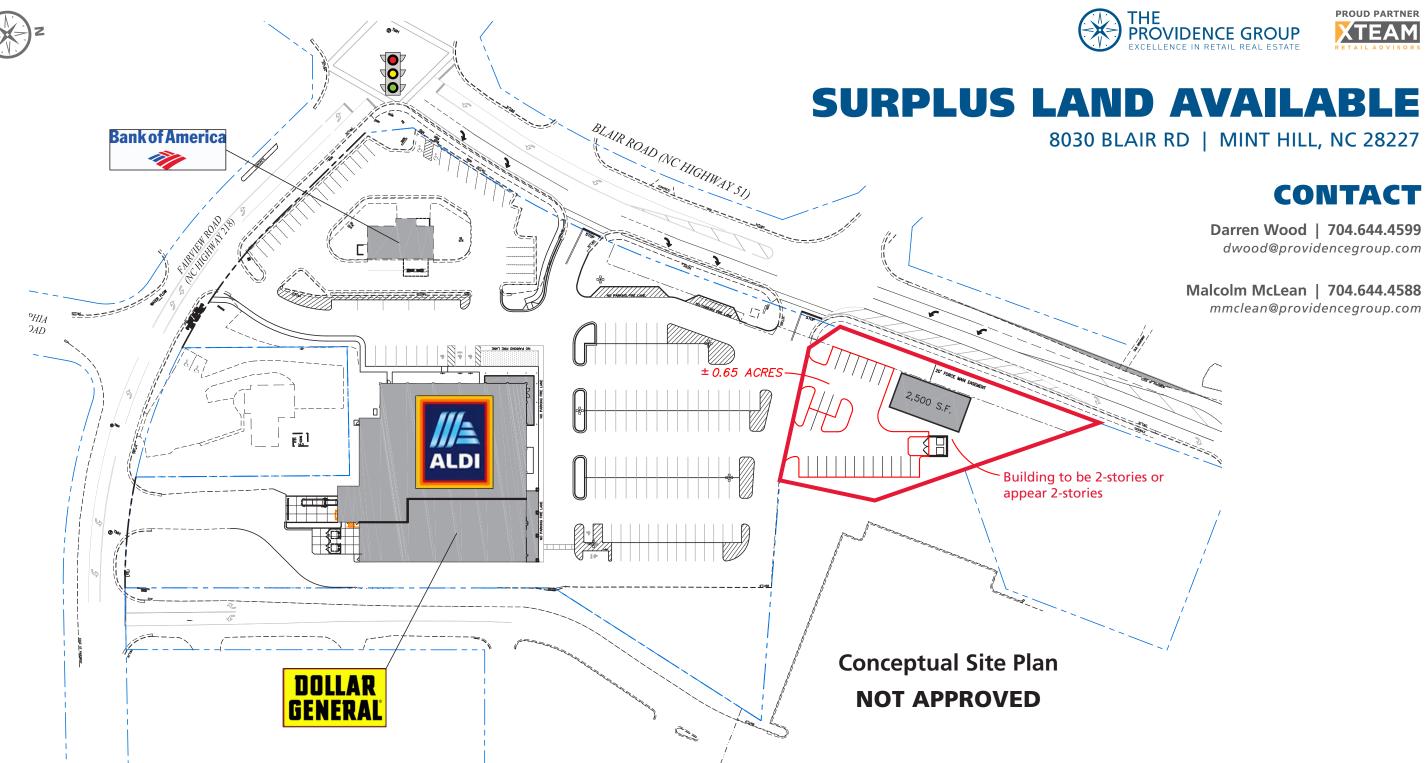

## **SURPLUS LAND AVAILABLE**

8030 BLAIR RD | MINT HILL, NC 28227

300 West Summit Ave | Suite 250 | Charlotte, North Carolina 28203 www.PROVIDENCEGROUP.com

 $(\mathbf{x})$ 

mmclean@providencegroup.com

Darren Wood | 704.644.4599 dwood@providencegroup.com

## **SURPLUS LAND AVAILABLE**

8030 BLAIR RD. | MINT HILL, NC 28227

#### **PROPERTY INFORMATION**

| OFFERING PRICE: | \$325,000                                     |
|-----------------|-----------------------------------------------|
| SIZE:           | 0.62 Acre Outparcel                           |
| ZONED:          | B-P Planned Business<br>DO-B Downtown Overlay |

#### **PROPERTY DESCRIPTION**

Outparcel to Aldi Food Store & Food Lion

| <b>DEMOGRAPHICS</b> (2022) | 1 MILE    | 3 MILE    | 5 MILE   |
|----------------------------|-----------|-----------|----------|
| POPULATION                 | 2,767     | 28,125    | 110,136  |
| AVERAGE HH INCOME          | \$102,018 | \$104,770 | \$91,082 |
| MEDIAN HH INCOME           | \$70,846  | \$80,708  | \$74,820 |
| BUSINESS ESTABLISHMENTS    | 597       | 1,350     | 3,418    |
| DAYTIME EMPLOYMENT         | 2,486     | 7,513     | 20,246   |