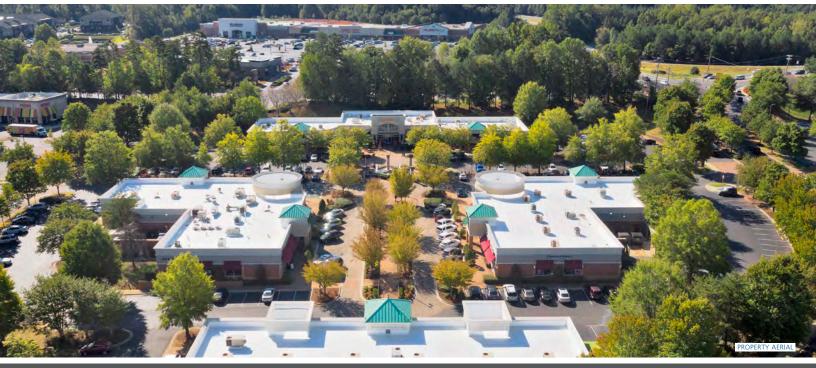

### 2nd Gen Restaurant Space with Patio Available

| <b>DEMOGRAPHICS (2019)</b> | 1 MILE   | 3 MILE   | 5 MILE    |
|----------------------------|----------|----------|-----------|
| POPULATION                 | 7,534    | 49,690   | 162,449   |
| AVERAGE HH INCOME          | \$87,939 | \$96,060 | \$100,456 |
| MEDIAN HH INCOME           | \$64,216 | \$72,213 | \$73,903  |
| BUSINESS ESTABLISHMENTS    | 505      | 2,717    | 5,561     |
| DAYTIME EMPLOYMENT         | 6,847    | 32,821   | 55,945    |

#### **PROPERTY DESCRIPTION**

Sycamore Commons is the premier power center in Matthews, NC, a suburb of Charlotte. This 400,732 square foot center includes Costco, Lowe's Home Improvement, Michael's, Cost Plus World Market, Bed Bath & Beyond, Dick's Sporting Goods, Best Buy, ULTA and Old Navy as anchors. Sycamore Commons is located at the intersection of Independence Boulevard (Hwy 74) and Matthews-Township Parkway (Highway 51), two highly travelled roads in the Southeastern portion of Mecklenburg County.