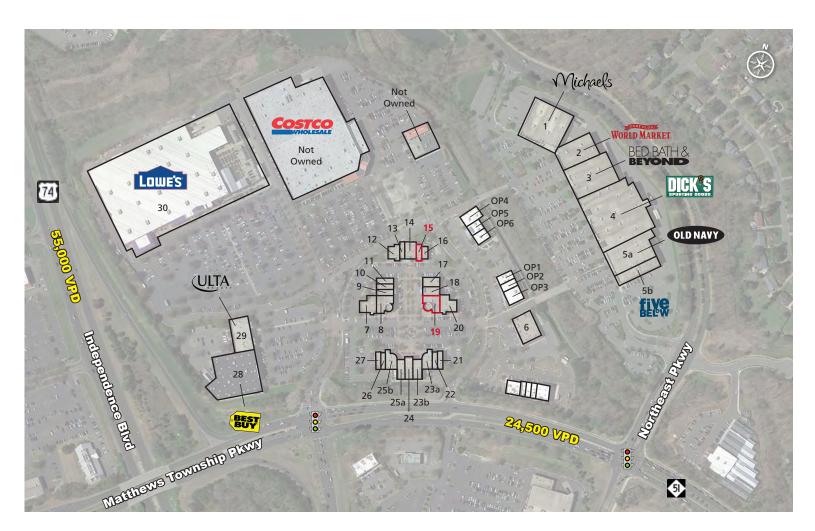

#### **PROPERTY INFORMATION**

| AVAILABLE SPACES: | 1,400 SF & 5,770 SF |
|-------------------|---------------------|
| GLA:              | 400,732 SF          |
| LEASE RATE:       | Please Call         |

### SYCAMORE COMMONS 10530 NORTHEAST PARKWAY | MATTHEWS, NORTH CAROLINA

| Unit | Tenant                 | SF        | Unit | Tenant                            | SF       | Unit | Tenant                     | SF       | Unit | Tenant          | SF         |
|------|------------------------|-----------|------|-----------------------------------|----------|------|----------------------------|----------|------|-----------------|------------|
| 1    | Michaels               | 24,062 SF | 10   | Weight Watchers                   | 1,717 SF | 20   | America's Best Eye Care    | 4,210 SF | 28   | Best Buy        | 33,413 SF  |
| 2    | Cost Plus World Market | 18,300 SF | 11   | Gamestop                          | 1,456 SF | 21   | Jimmy Johns                | 1,375 SF | 29   | Ulta            | 11,058 SF  |
| 3    | Bed Bath & Beyond      | 25,000 SF | 12   | McAlister's Deli                  | 4,122 SF | 22   | Great Clips                | 1,050 SF | 30   | Lowe's          | 135,197 SF |
| 4    | Dick's Sporting Goods  | 45,000 SF | 13   | The UPS Store                     | 1,402 SF | 23a  | Masage Envy                | 3,269 SF | Ουτι | PARCELS         |            |
| 5a   | Old Navy               | 20,000 SF | 14   | Matthews Alterations & Cleaners   | 1,374 SF | 23b  | Chicken Salad Chick        | 2,711 SF | OP1  | Synergy Salon   | 1,540 SF   |
| 5b   | Five Below             | 8,500 SF  | 15   | AVAILABLE                         | 1,400 SF | 24   | Qdoba Mexican Grill        | 2,506 SF | OP2  | Modern Nails    | 1,470 SF   |
| 6    | Pier 1 Imports         | 9,526 SF  | 16   | Famous Hair                       | 1,300 SF | 25a  | Kabob-Je Rotisserie Grille | 2,680 SF | OP3  | Men's Warehouse | 6,000 SF   |
| 7    | Spectrum               | 3,194 SF  | 17   | Clean Juice                       | 2,113 SF | 25b  | Mooyah Burger              | 2,794 SF | OP4  | Our Health      | 3,600 SF   |
| 8    | Lane Bryant            | 5,005 SF  | 18   | Palm Beach Tan                    | 1,554 SF | 26   | Sweet Frog Frozen Yogurt   | 1,333 SF | OP5  | Dental Works    | 3,300 SF   |
| 9    | Club Pilates           | 2,256 SF  | 19   | AVAILABLE<br>(2nd Gen Restaurant) | 5,770 SF | 27   | Starbucks                  | 1,555 SF | OP6  | Nextel          | 2.100 SF   |