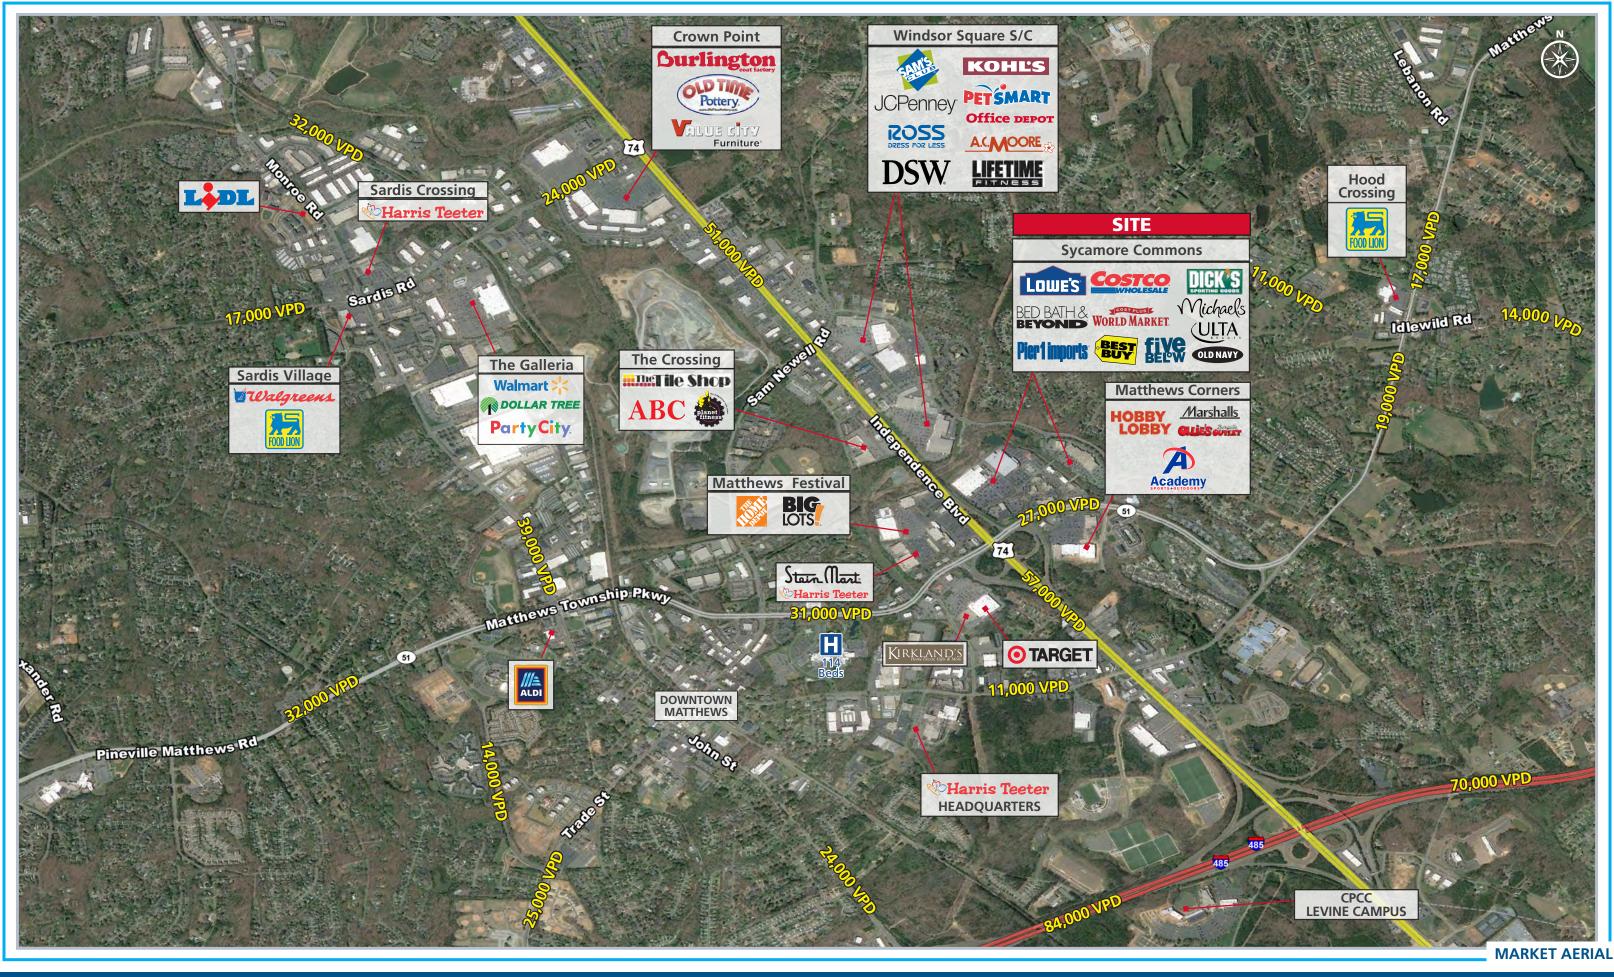

#### **PROPERTY DESCRIPTION**

Sycamore Commons is the premier power center in Matthews, NC, a suburb of Charlotte. This 400,732 square foot center includes Costco, Lowe's Home Improvement, Michael's, Cost Plus World Market, Bed Bath & Beyond, Dick's Sporting Goods, Best Buy, ULTA and Old Navy as anchors. Sycamore Commons is located at the intersection of Independence Boulevard (Hwy 74) and Matthews-Township Parkway (Highway 51), two highly travelled roads in the Southeastern portion of Mecklenburg County.

#### **TRAFFIC COUNTS 2018 (NCDOT)**

- 55,000 VPD on Hwy 74 (Independence Blvd) North of Matthews Township Parkway
- 57,500 VPD on Hwy 74 (Independence Blvd) South of Matthews Township Parkway
  - 24,500 VPD on Matthews Township Parkway