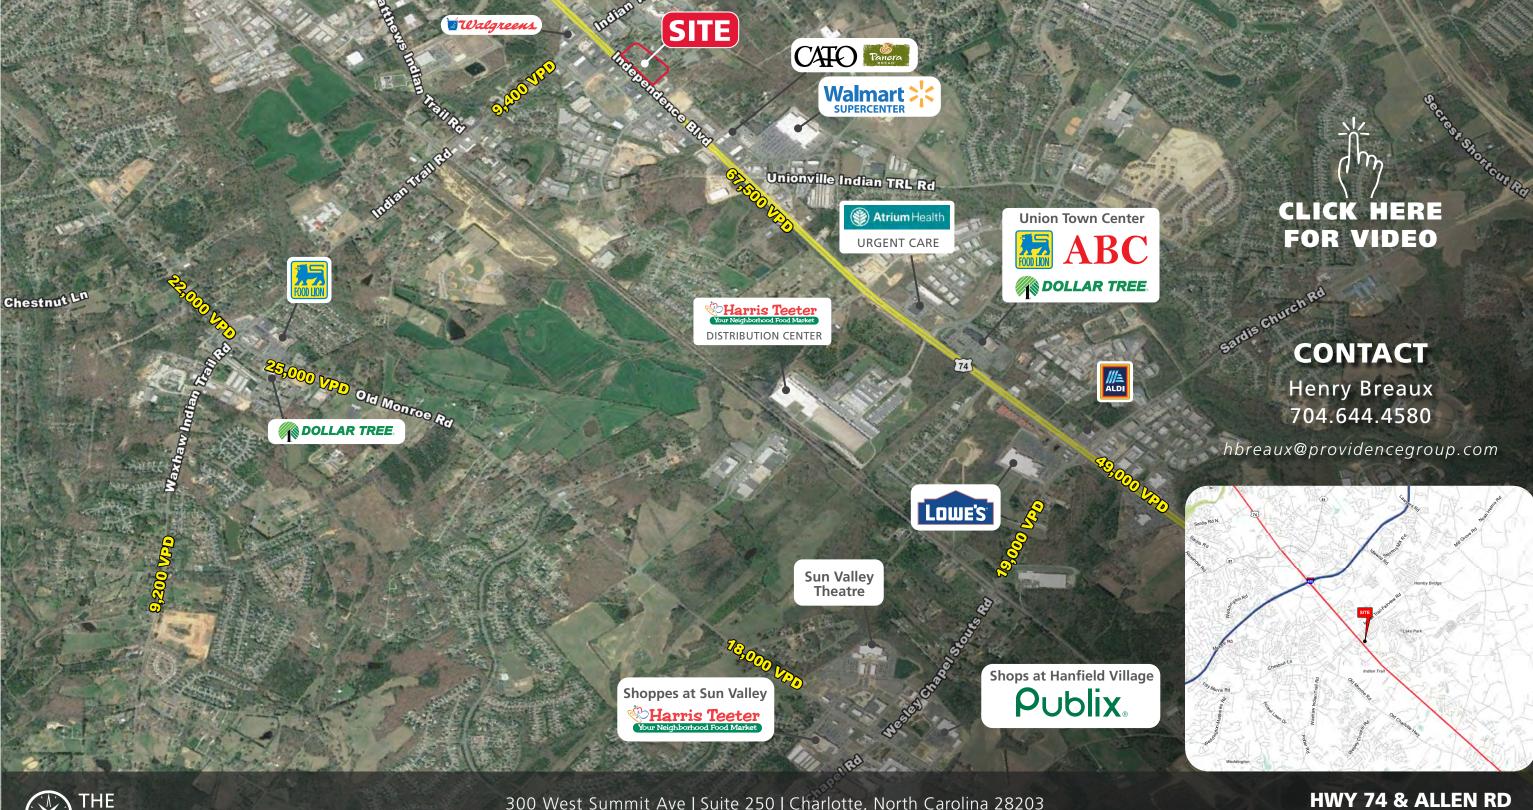

### **CONTACT**

Henry Breaux 704.644.4580

hbreaux@providencegroup.com

www.PROVIDENCEGROUP.com

#### **PROPERTY DESCRIPTION**

The subject property consists of (5) separate parcels totaling ±757 ' of frontage on Hwy. 74. A portion of the property is undeveloped and the remainder consists of several small buildings. The site will have shared ingress and egress to Hwy. 74 along with a cross access drive across the front of the parcels. NC DOT has recently created a superstreet along Hwy. 74 and plans to keep in place the current two left turns directly in front of the property. With other major intersections significantly reworked, the subject site will offer even better ingress/egress than other area sites.