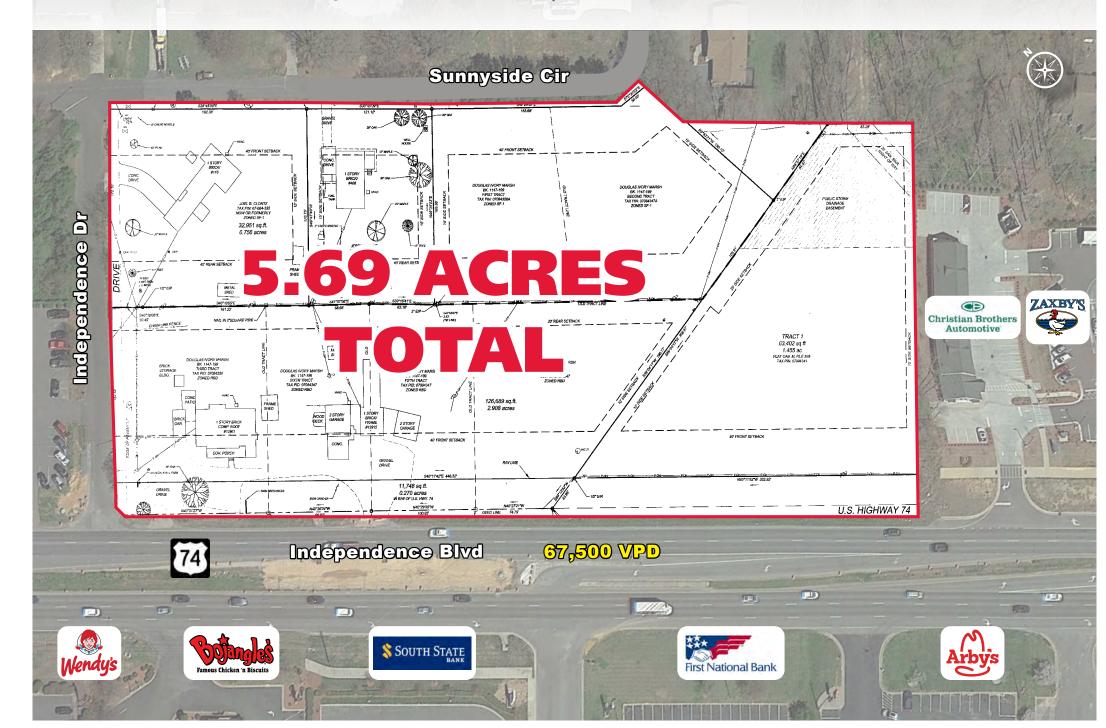

#### **PROPERTY INFORMATION**

• ASKING PRICE: Call for details

• ACERAGE: 5.69 Acres

• **ZONING**: RBD, GBD, SF

• FRONTAGE: ± 757 FT along Hwy 74

#### **PROPERTY DESCRIPTION**

The subject property consists of (5) separate parcels totaling ±757 ' of frontage on Hwy. 74. A portion of the property is undeveloped and the remainder consists of several small buildings. The site will have shared ingress and egress to Hwy. 74 along with a cross access drive across the front of the parcels. NC DOT has recently created a superstreet along Hwy. 74 and plans to keep in place the current two left turns directly in front of the property. With other major intersections significantly reworked, the subject site will offer even better ingress/egress than other area sites.