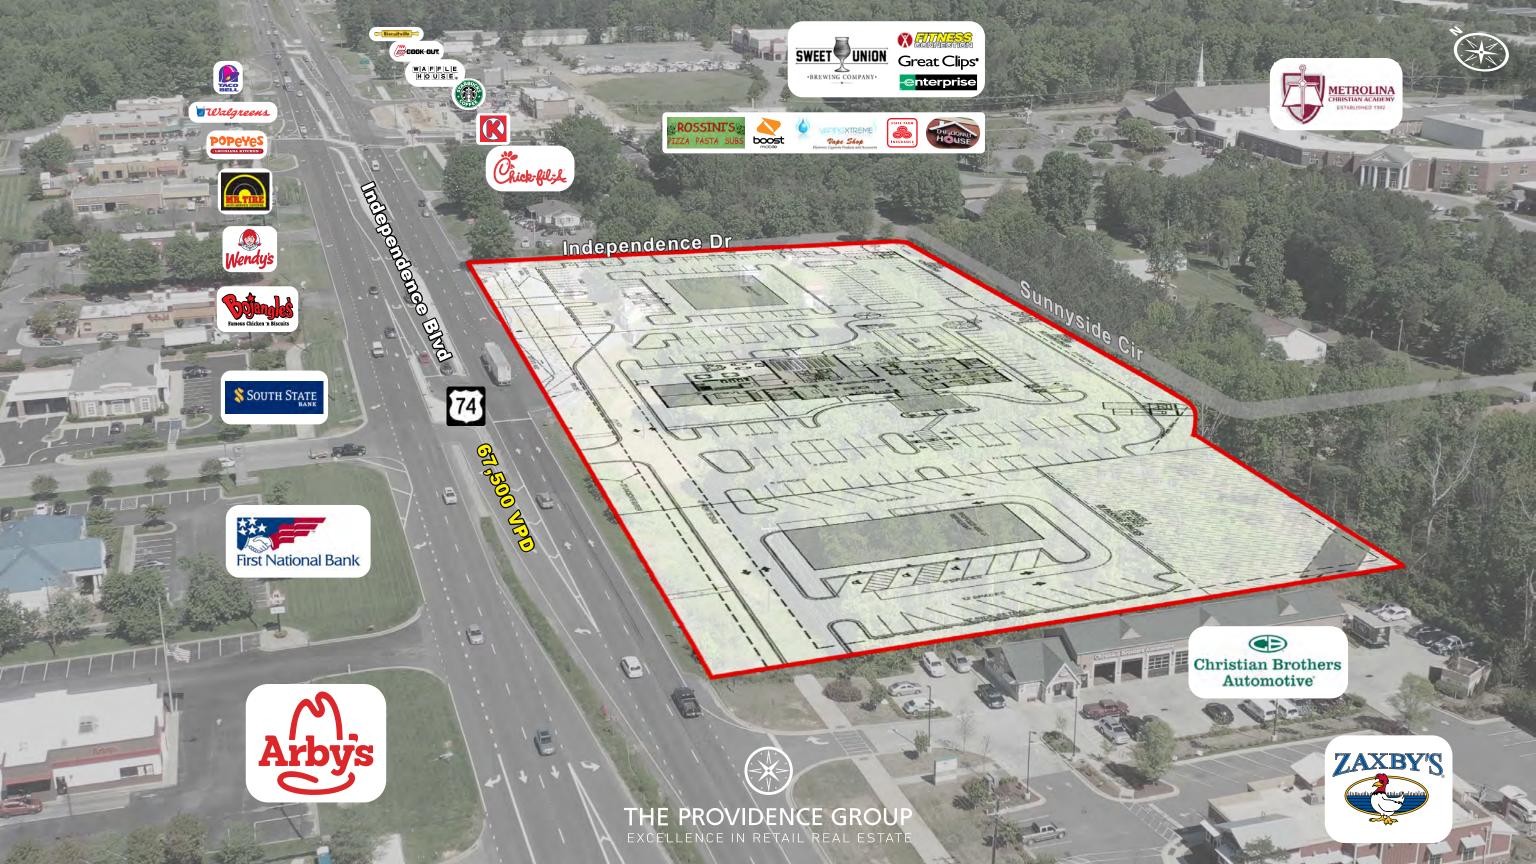

#### **PROPERTY INFORMATION**

• ASKING PRICE: Call for details

• ACERAGE: 5.69 Acres

• **ZONING**: RBD, GBD, SF

• FRONTAGE: ± 757 FT along Hwy 74

#### **PROPERTY DESCRIPTION**

The subject property consists of (5) separate parcels totaling ±757 ' of frontage on Hwy. 74. A portion of the property is undeveloped and the remainder consists of several small buildings. The site will have shared ingress and egress to Hwy. 74 along with a cross access drive across the front of the parcels. NC DOT has recently created a superstreet along Hwy. 74 and plans to keep in place the current two left turns directly in front of the property. With other major intersections significantly reworked, the subject site will offer even better ingress/egress than other area sites.

## INDIAN TRAIL PARCELS AVAILABLE

Hwy 74 & Allen Rd. | Indian Trail, NC 28079