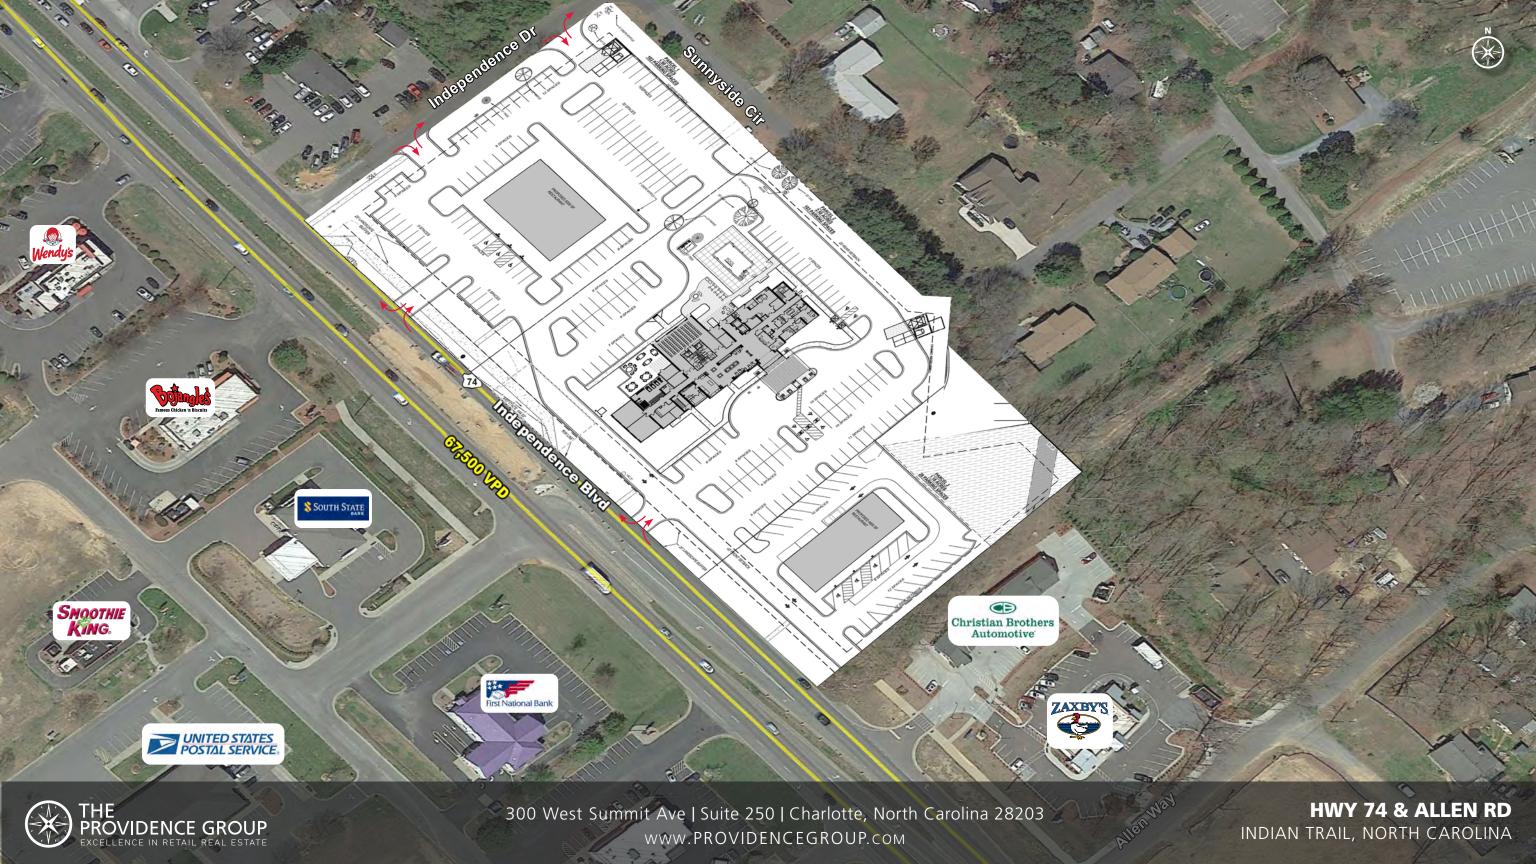

#### **PROPERTY INFORMATION**

• ASKING PRICE: Call for details

• ACERAGE: 5.69 Acres

• **ZONING**: RBD, GBD, SF

• FRONTAGE: ± 757 FT along Hwy 74

#### **PROPERTY DESCRIPTION**

The subject property consists of (5) separate parcels totaling ±757 ' of frontage on Hwy. 74. A portion of the property is undeveloped and the remainder consists of several small buildings. The site will have shared ingress and egress to Hwy. 74 along with a cross access drive across the front of the parcels. NC DOT has recently created a superstreet along Hwy. 74 and plans to keep in place the current two left turns directly in front of the property. With other major intersections significantly reworked, the subject site will offer even better ingress/egress than other area sites.