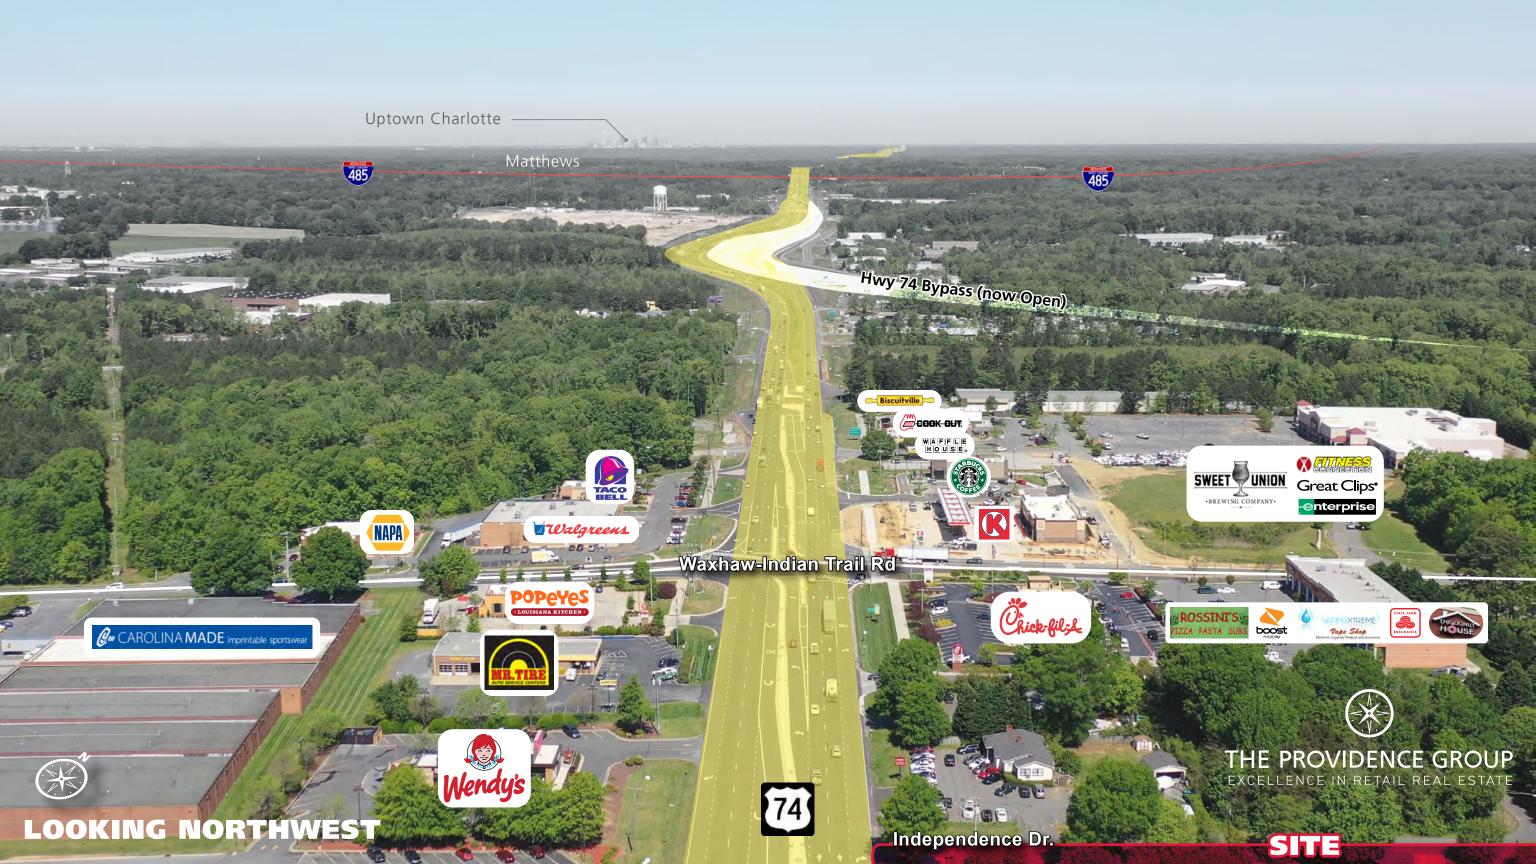

#### **PROPERTY DESCRIPTION**

The subject property consists of (5) separate parcels totaling ±757 ' of frontage on Hwy. 74. A portion of the property is undeveloped and the remainder consists of several small buildings. The site will have shared ingress and egress to Hwy. 74 along with a cross access drive across the front of the parcels. NC DOT has recently created a superstreet along Hwy. 74 and plans to keep in place the current two left turns directly in front of the property. With other major intersections significantly reworked, the subject site will offer even better ingress/egress than other area sites.

## INDIAN TRAIL PARCELS AVAILABLE

Hwy 74 & Allen Rd. | Indian Trail, NC 28079