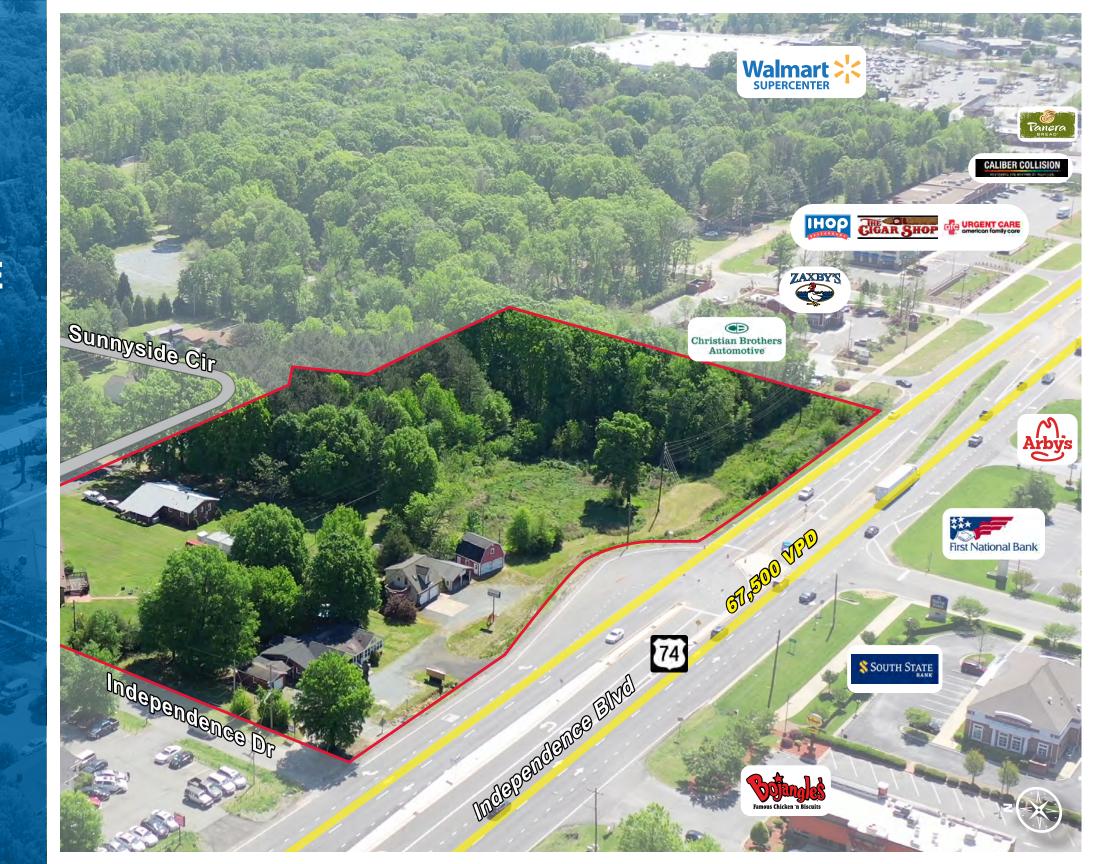

#### **PROPERTY INFORMATION**

• ASKING PRICE: Call for details

• ACERAGE: 5.69 Acres

• **ZONING**: RBD, GBD, SF

• FRONTAGE: ± 757 FT along Hwy 74

#### **PROPERTY DESCRIPTION**

The subject property consists of (5) separate parcels totaling ±757 ' of frontage on Hwy. 74. A portion of the property is undeveloped and the remainder consists of several small buildings. The site will have shared ingress and egress to Hwy. 74 along with a cross access drive across the front of the parcels. NC DOT has recently created a superstreet along Hwy. 74 and plans to keep in place the current two left turns directly in front of the property. With other major intersections significantly reworked, the subject site will offer even better ingress/egress than other area sites.

## INDIAN TRAIL PARCELS AVAILABLE

Hwy 74 & Allen Rd. | Indian Trail, NC 28079