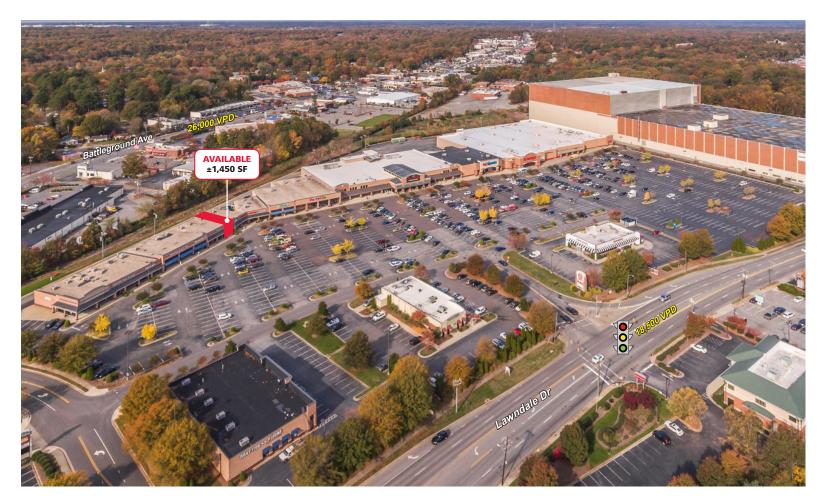

#### **LEASE INFORMATION**

SPACE AVAILABLE: ±1,450 SF

LEASE RATE: Please Call

EST TICAM: Please Call

#### PROPERTY INFORMATION

Lawndale Crossing is a 257,525 SF power center located off the sought after Battleground retail corridor in Greensboro, NC. Lawndale is adjacent to the affluent Irving Park, Kirkwood and New Irving Park neighborhoods, and conveniently located just minutes from downtown Greensboro.

#### **PROPERTY HIGHLIGHTS**

- High daytime population
- Strong traffic counts 18,500 VPD on Lawndale Drive & 26,000 VPD on Battleground Ave
- Multiple points of ingress/egress including a signal on Lawndale Drive

## **TRAFFIC COUNTS 2021 (NCDOT)**

18,500 VPD on Lawndale Dr. 26,000 VPD on Battleground Ave.

CONTACT

**Spencer Brown | 704.644.4582** *sbrown@providencegroup.com* 

© 2023 The Providence Group. All rights reserved. The information above has been obtained by sources deemed reliable. While we do not doubt its accuracy, we have not verified it and make no guarantee, warranty, or representation of it. It is your responsibility to independently confirm its accuracy and completeness. You and your advisors should conduct a careful, independent investigation of the property to determine to your satisfaction the suitability of the property for your needs.