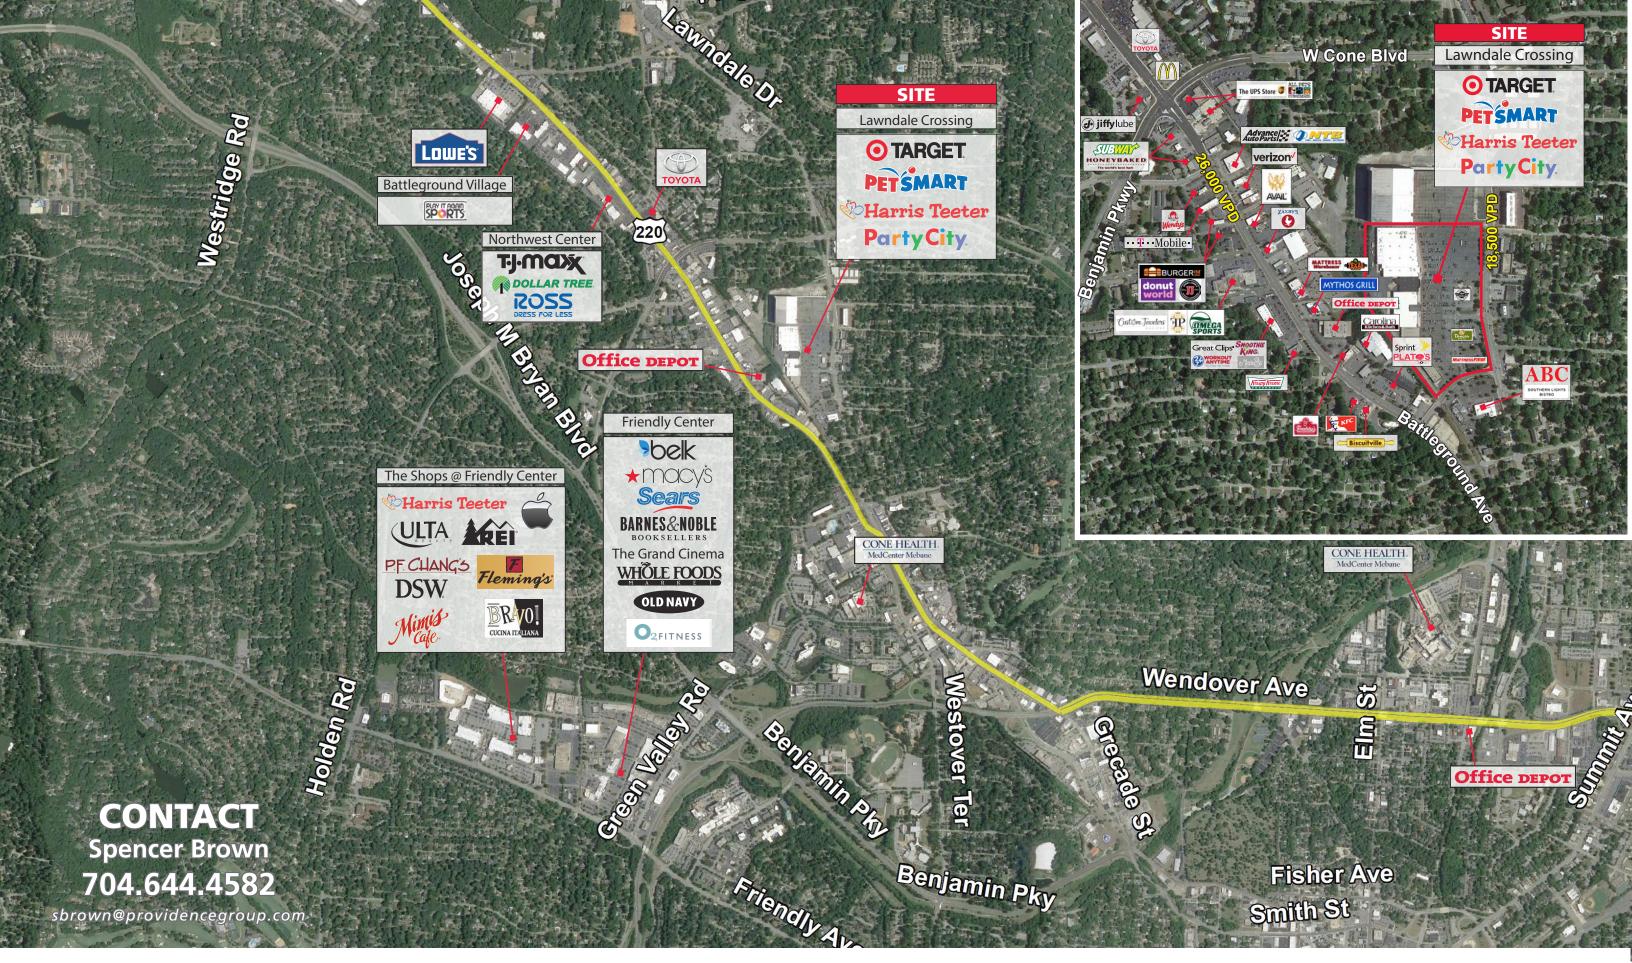

#### PROPERTY INFORMATION

Lawndale Crossing is a 257,525 SF power center located off the sought after Battleground retail corridor in Greensboro, NC. Lawndale is adjacent to the affluent Irving Park, Kirkwood and New Irving Park neighborhoods, and conveniently located just minutes from downtown Greensboro.

#### **PROPERTY HIGHLIGHTS**

- High daytime population
- Strong traffic counts 18,500 VPD on Lawndale Drive & 26,000 VPD on Battleground Ave
- Multiple points of ingress/egress including a signal on Lawndale Drive

## **TRAFFIC COUNTS 2021 (NCDOT)**

18,500 VPD on Lawndale Dr. 26,000 VPD on Battleground Ave.

CONTACT

**Spencer Brown | 704.644.4582** *sbrown@providencegroup.com* 

© 2023 The Providence Group. All rights reserved. The information above has been obtained by sources deemed reliable. While we do not doubt its accuracy, we have not verified it and make no guarantee, warranty, or representation of it. It is your responsibility to independently confirm its accuracy and completeness. You and your advisors should conduct a careful, independent investigation of the property to determine to your satisfaction the suitability of the property for your needs.