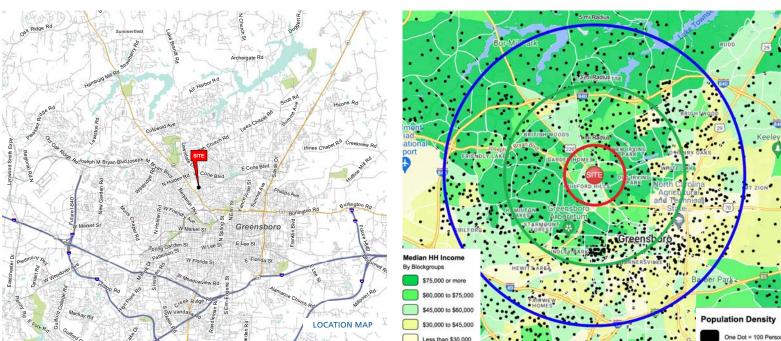

| <b>DEMOGRAPHICS (2023)</b> | 1 MILE    | 3 MILE    | 5 MILE   |
|----------------------------|-----------|-----------|----------|
| POPULATION                 | 8,260     | 84,622    | 215,587  |
| AVERAGE HH INCOME          | \$115,024 | \$110,264 | \$91,381 |
| MEDIAN HH INCOME           | \$83,638  | \$83,091  | \$67,154 |
| BUSINESS ESTABLISHMENTS    | 1,254     | 6,752     | 12,671   |
| DAYTIME EMPLOYEES          | 13,342    | 59,927    | 107,896  |