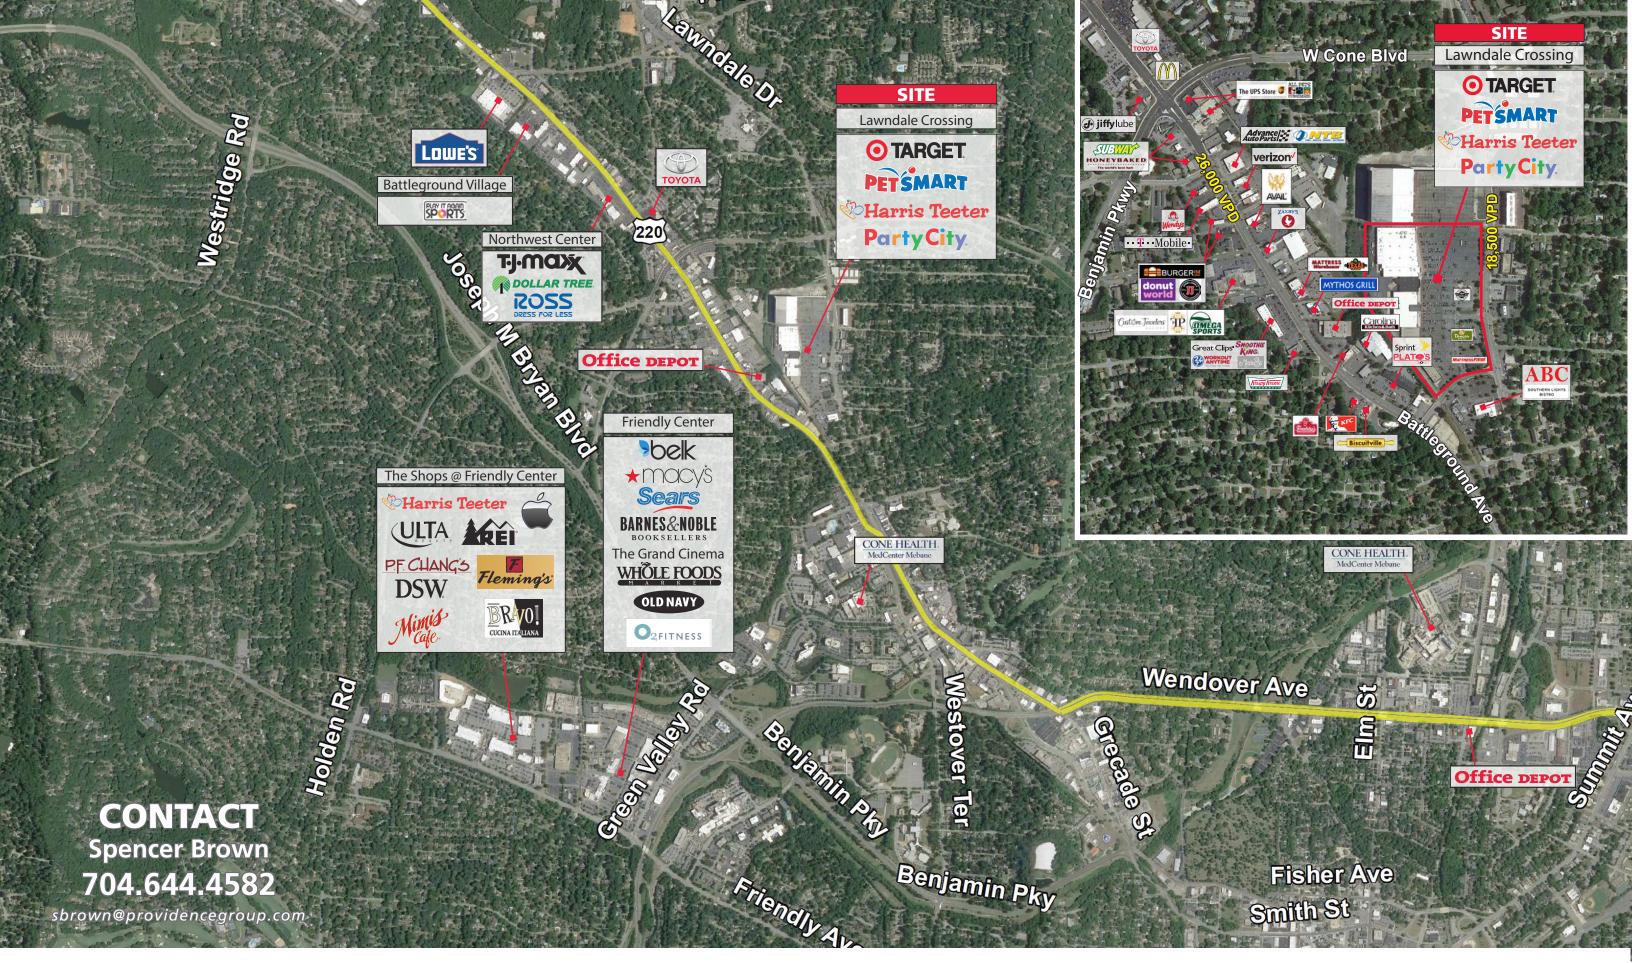

### PROPERTY INFORMATION

Lawndale Crossing is a 257,525 SF power center located off the sought after Battleground retail corridor in Greensboro, NC. Lawndale is adjacent to the affluent Irving Park, Kirkwood and New Irving Park neighborhoods, and conveniently located just minutes from downtown Greensboro.

### **PROPERTY HIGHLIGHTS**

- High daytime population
- Strong traffic counts 18,500 VPD on Lawndale Drive & 26,000 VPD on Battleground Ave
- Multiple points of ingress/egress including a signal on Lawndale Drive

## **TRAFFIC COUNTS 2021 (NCDOT)**

18,500 VPD on Lawndale Dr. 26,000 VPD on Battleground Ave.

CONTACT

**Spencer Brown | 704.644.4582** sbrown@providencegroup.com

© 2023 The Providence Group. All rights reserved. The information above has been obtained by sources deemed reliable. While we do not doubt its accuracy, we have not verified it and make no guarantee, warranty, or representation of it. It is your responsibility to independently confirm its accuracy and completeness. You and your advisors should conduct a careful, independent investigation of the property to determine to your satisfaction the suitability of the property for your needs.