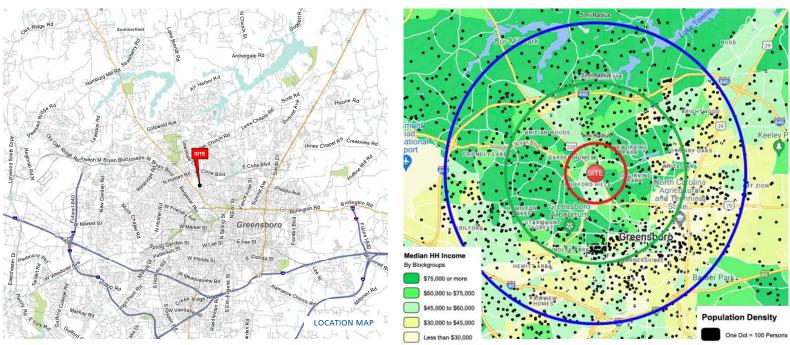

| <b>DEMOGRAPHICS (2023)</b> | 1 MILE    | 3 MILE    | 5 MILE   |
|----------------------------|-----------|-----------|----------|
| POPULATION                 | 8,260     | 84,622    | 215,587  |
| AVERAGE HH INCOME          | \$115,024 | \$110,264 | \$91,381 |
| MEDIAN HH INCOME           | \$83,638  | \$83,091  | \$67,154 |
| BUSINESS ESTABLISHMENTS    | 1,254     | 6,752     | 12,671   |
| DAYTIME EMPLOYEES          | 13,342    | 59,927    | 107,896  |