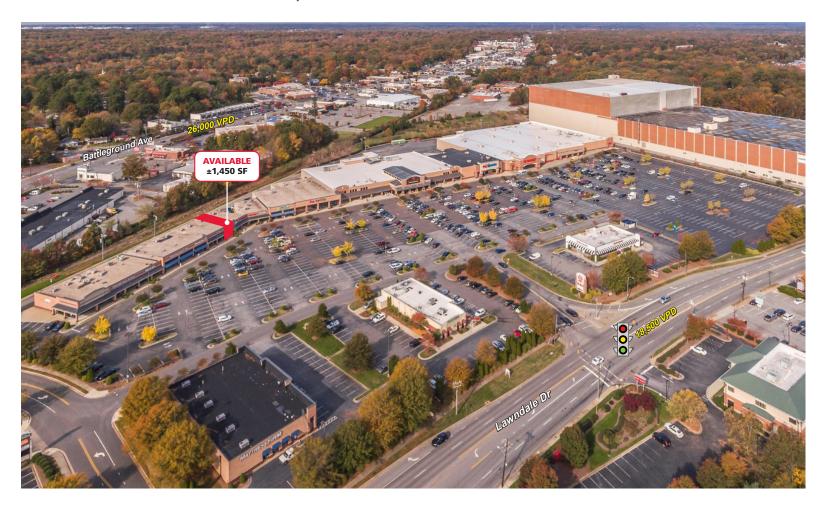

#### **LEASE INFORMATION**

SPACE AVAILABLE: ±1,450 SF

LEASE RATE: Please Call

EST TICAM: Please Call

### PROPERTY INFORMATION

Lawndale Crossing is a 257,525 SF power center located off the sought after Battleground retail corridor in Greensboro, NC. Lawndale is adjacent to the affluent Irving Park, Kirkwood and New Irving Park neighborhoods, and conveniently located just minutes from downtown Greensboro.

### **PROPERTY HIGHLIGHTS**

- High daytime population
- Strong traffic counts 18,500 VPD on Lawndale Drive & 26,000 VPD on Battleground Ave
- Multiple points of ingress/egress including a signal on Lawndale Drive

## **TRAFFIC COUNTS 2021 (NCDOT)**

18,500 VPD on Lawndale Dr. 26,000 VPD on Battleground Ave.

CONTACT

**Spencer Brown | 704.644.4582** sbrown@providencegroup.com

© 2023 The Providence Group. All rights reserved. The information above has been obtained by sources deemed reliable. While we do not doubt its accuracy, we have not verified it and make no guarantee, warranty, or representation of it. It is your responsibility to independently confirm its accuracy and completeness. You and your advisors should conduct a careful, independent investigation of the property to determine to your satisfaction the suitability of the property for your needs.