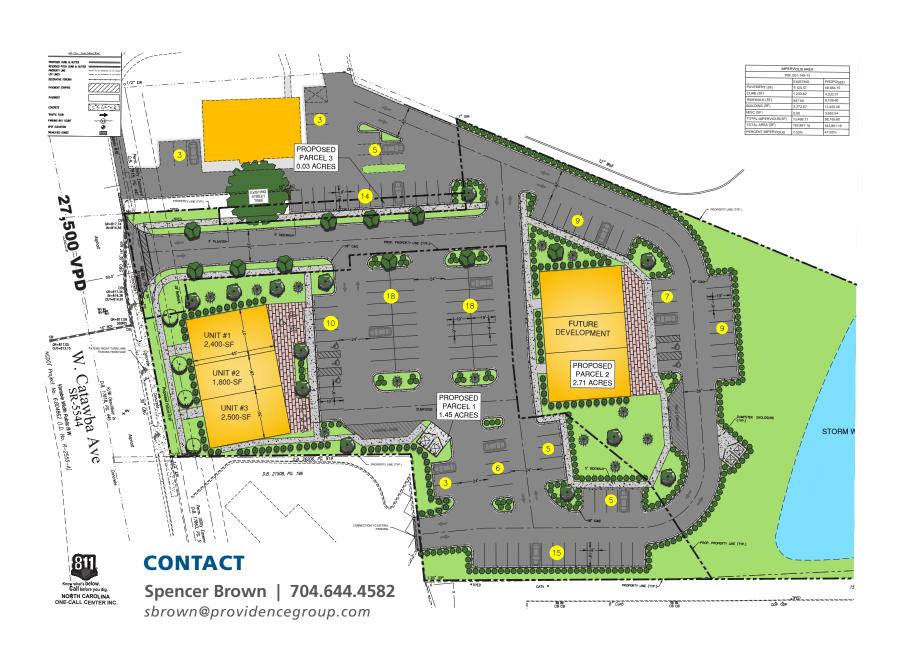

## **LEASING INFORMATION**

• Phase I: 6,600 SF Shop Space

• Phase II:7,000 SF Shop Space

Please Call for Pricing