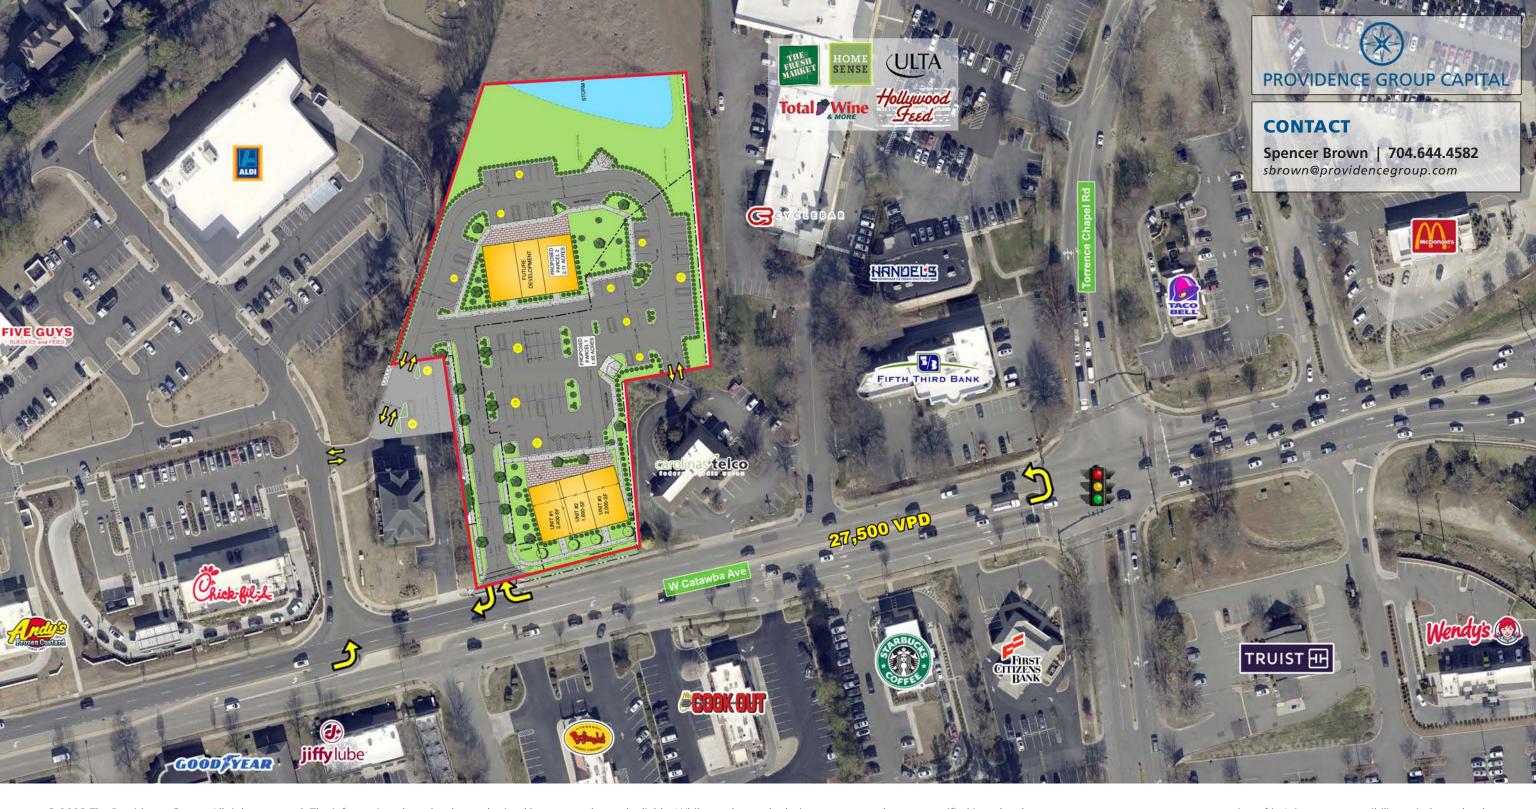

## **PROPERTY HIGHLIGHTS**

- Conveniently located 1/4 mile from I-77 with great visibility and access
- Rare opportunity in a thriving market to lease prime retail / restaurant space
- Adjacent to the One Norman Retail Development and The Shops at The Fresh Market which boasts tenants such as The Fresh Market, Homesense, Total Wine, Ulta & more
- Cross access with One Norman provides access to the signal at Catawba Ave & One Norman Blvd
- Rapidly growing trade area with high traffic counts in the flourishing Lake Norman area
- Nearby retail and restaurants include: Fresh Market, Harris Teeter, Publix, Homesense, Total Wine, Ulta, Chick-Fil-A, Andy's Frozen Custard, Mac's Speed Shop, CycleBar, Orange Theory, Handel's Ice Cream, Starbucks, McDonald's, etc.