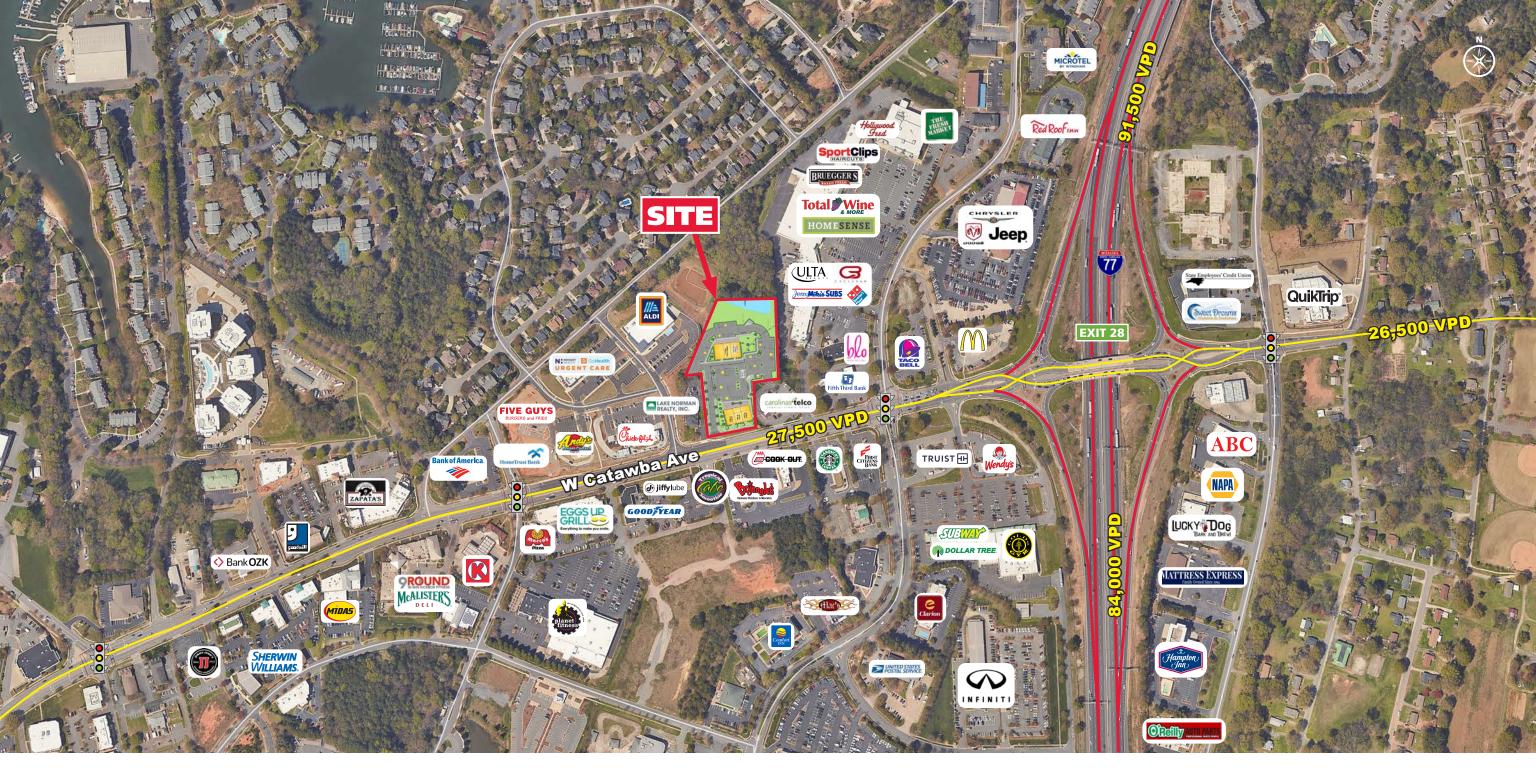

## **PROPERTY HIGHLIGHTS**

- Conveniently located 1/4 mile from I-77 with great visibility and access
- Rare opportunity in a thriving market to lease prime retail / restaurant space
- Adjacent to the One Norman Retail Development and The Shops at The Fresh Market which boasts tenants such as The Fresh Market, Homesense, Total Wine, Ulta & more
- Cross access with One Norman provides access to the signal at Catawba Ave & One Norman Blvd
- Rapidly growing trade area with high traffic counts in the flourishing Lake Norman area
- Nearby retail and restaurants include: Fresh Market, Harris Teeter, Publix, Homesense, Total Wine, Ulta, Chick-Fil-A, Andy's Frozen Custard, Mac's Speed Shop, CycleBar, Orange Theory, Handel's Ice Cream, Starbucks, McDonald's, etc.