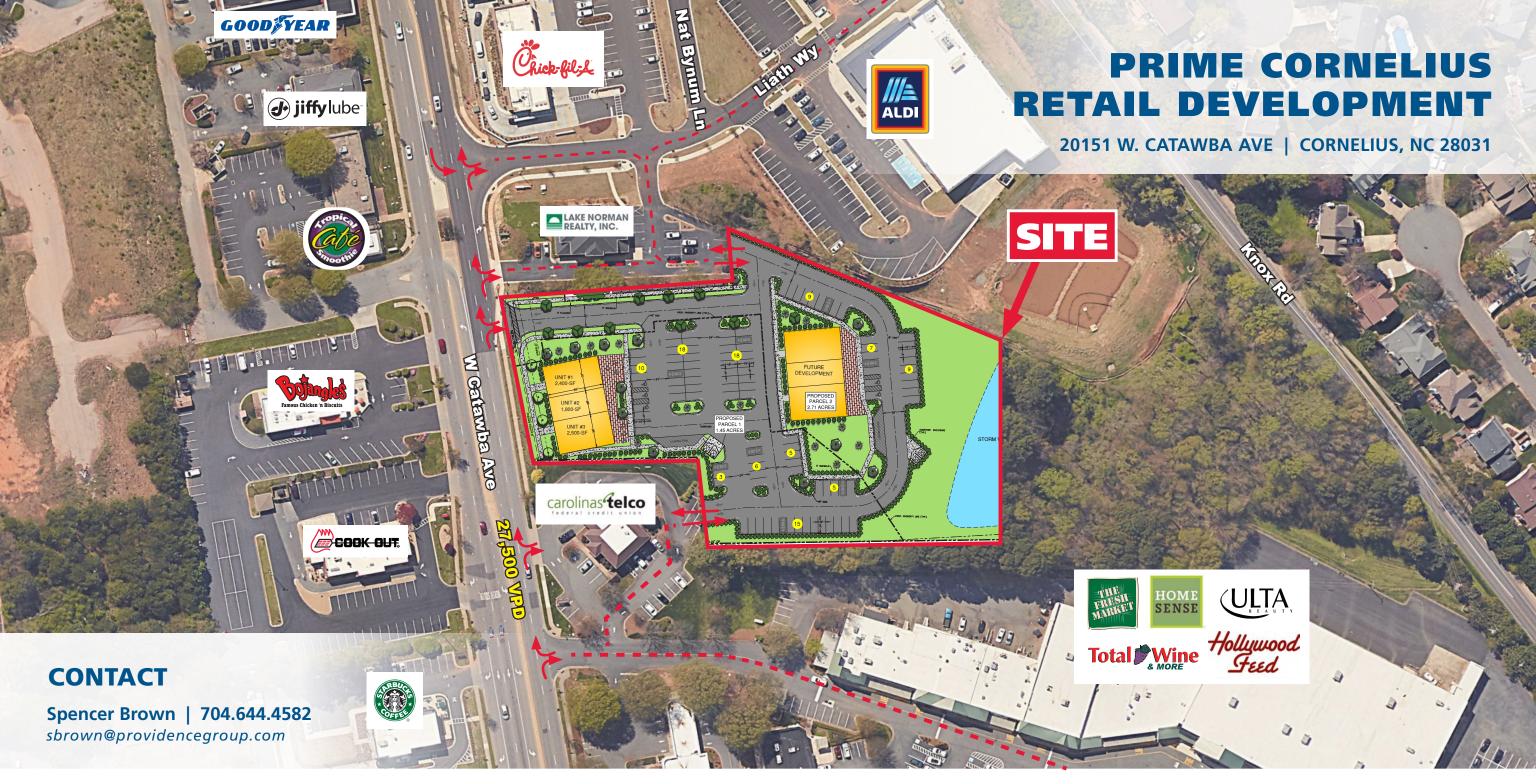

## PRIME CORNELIUS RETAIL DEVELOPMENT

20151 W. CATAWBA AVE | CORNELIUS, NC 28031

## **PROPERTY HIGHLIGHTS**

- Conveniently located 1/4 mile from I-77 with great visibility and access
- Rare opportunity in a thriving market to lease prime retail / restaurant space
- Adjacent to the One Norman Retail Development and The Shops at The Fresh Market which boasts tenants such as The Fresh Market, Homesense, Total Wine, Ulta & more
- Cross access with One Norman provides access to the signal at Catawba Ave & One Norman Blvd
- Rapidly growing trade area with high traffic counts in the flourishing Lake Norman area
- Nearby retail and restaurants include: Fresh Market, Harris Teeter, Publix, Homesense, Total Wine, Ulta, Chick-Fil-A, Andy's Frozen Custard, Mac's Speed Shop, CycleBar, Orange Theory, Handel's Ice Cream, Starbucks, McDonald's, etc.