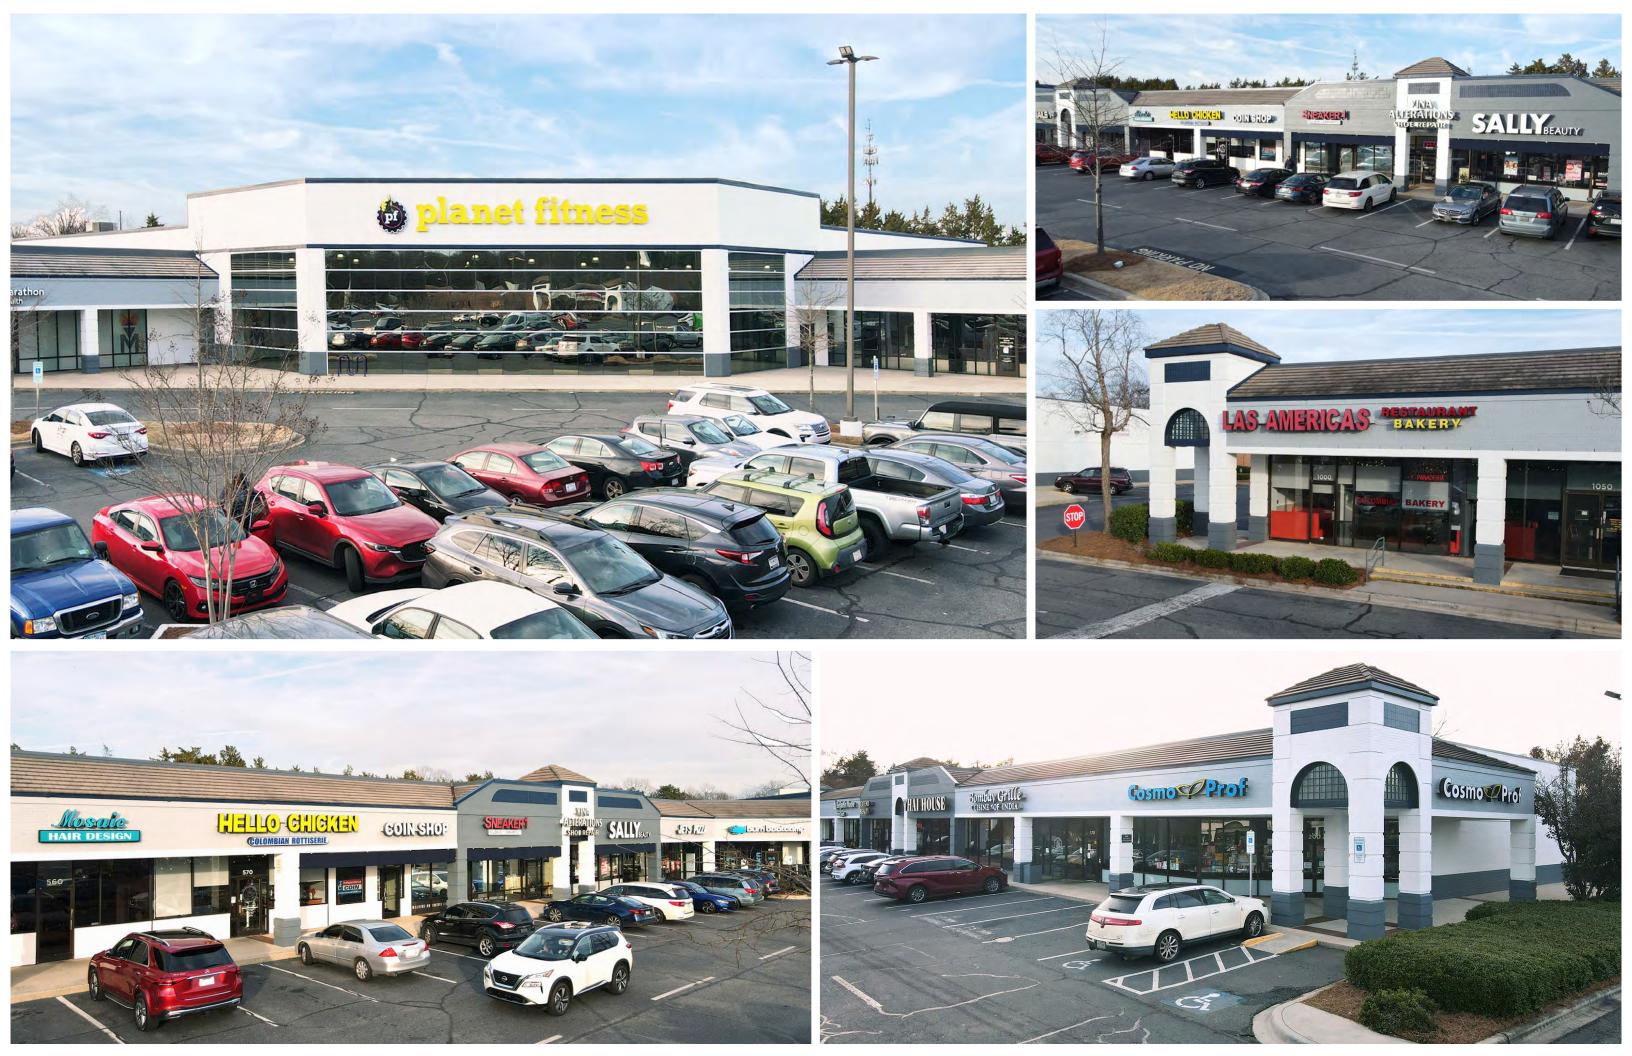

## **TENANT** Brueggers Bagels Benjamin Moore I Extend Beauty Thai House Available

#

100

120

140

160

170

#### 2nd Gen Restaurant CosmoProf

200 Tavern 51 310 330 Pineville Humidor & Tobacco 340 Green Life Remedies 350 Our Health Planet Fitness 400 450 Stephanie's Mattress 520 Cherry Ice Cream 530 Nails First 540 Compleat Rehab 560 Mosaic Hair Salon

300 West Summit Ave | Suite 250 | Charlotte, North Carolina 28203 www.PROVIDENCEGROUP.com

| SF     | #    | TENANT                  | SF     |
|--------|------|-------------------------|--------|
| 2.959  | 570  | Hello Chicken           | 1,610  |
| 2,100  | 580  | Independence Coin       | 1,050  |
| 1,050  | 590  | Sneaker 1               | 1,540  |
| 3,220  | 600  | Vina Alterations        | 1,120  |
|        | 610  | Sally Beauty            | 1,716  |
| 2,310  | 620  | Jets Pizza              | 2,484  |
| 2,670  | 650  | Burn Boot Camp          | 3,750  |
| 2,600  | 680  | Available               | 1,600  |
| 1,500  | 700  | Empire Beauty<br>School | 9,600  |
| 1,500  | 800  | Available               | 3,500  |
| 3,496  | 850  | Once Upon a Child       | 4,891  |
| 25,637 | 900  | Uptown                  |        |
| 5,634  |      | Cheapskate              | 4,200  |
| 1,050  | 920  | Brazile and             | 2      |
| 1,050  |      | Moorehead Dentistry     | 2,800  |
| 2,000  | 1000 | Las Americas Restaurant | 2,871  |
| 1.260  | 1100 | KPOT Korean BBQ         | 12,108 |