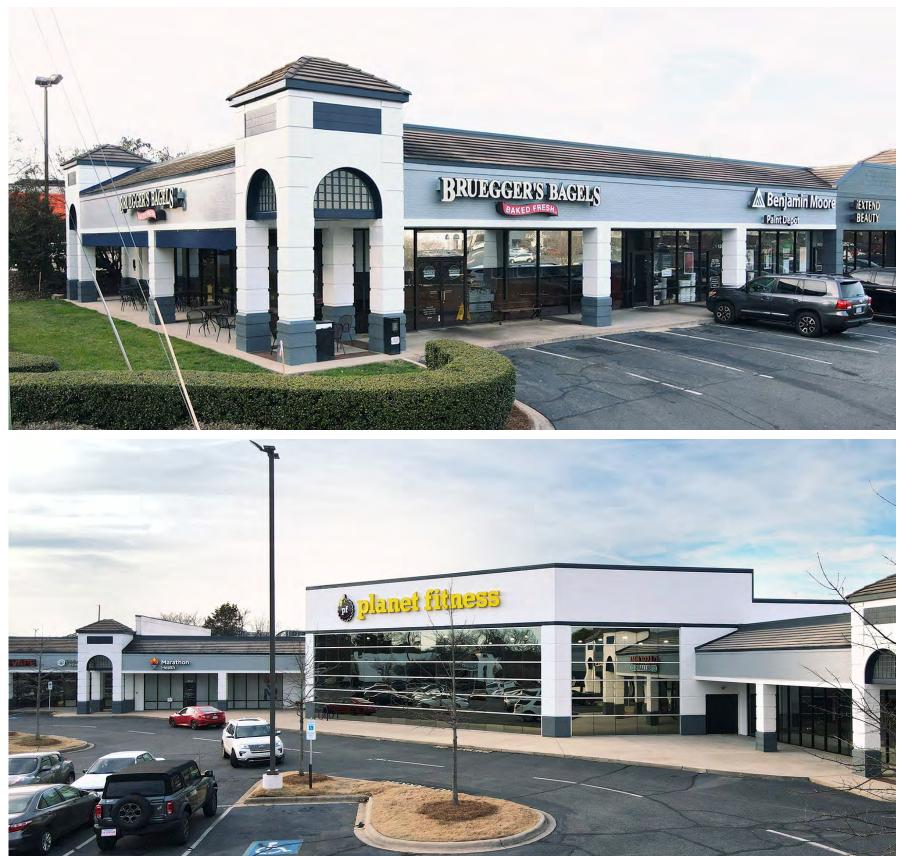

## **TENANT** Brueggers Bagels Benjamin Moore I Extend Beauty Thai House Available

#

100

120

140

160

170

#### 2nd Gen Restaurant CosmoProf

200 Tavern 51 310 330 Pineville Humidor & Tobacco 340 Green Life Remedies 350 Our Health Planet Fitness 400 450 Stephanie's Mattress 520 Cherry Ice Cream 530 Nails First 540 Compleat Rehab 560 Mosaic Hair Salon

300 West Summit Ave | Suite 250 | Charlotte, North Carolina 28203 www.PROVIDENCEGROUP.com

| SF     | #    | TENANT                  | SF     |
|--------|------|-------------------------|--------|
| 2.959  | 570  | Hello Chicken           | 1,610  |
| 2,100  | 580  | Independence Coin       | 1,050  |
| 1,050  | 590  | Sneaker 1               | 1,540  |
| 3,220  | 600  | Vina Alterations        | 1,120  |
|        | 610  | Sally Beauty            | 1,716  |
| 2,310  | 620  | Jets Pizza              | 2,484  |
| 2,670  | 650  | Burn Boot Camp          | 3,750  |
| 2,600  | 680  | Available               | 1,600  |
| 1,500  | 700  | Empire Beauty<br>School | 9,600  |
| 1,500  | 800  | Available               | 3,500  |
| 3,496  | 850  | Once Upon a Child       | 4,891  |
| 25,637 | 900  | Uptown                  |        |
| 5,634  |      | Cheapskate              | 4,200  |
| 1,050  | 920  | Brazile and             | 2      |
| 1,050  |      | Moorehead Dentistry     | 2,800  |
| 2,000  | 1000 | Las Americas Restaurant | 2,871  |
| 1.260  | 1100 | KPOT Korean BBQ         | 12,108 |