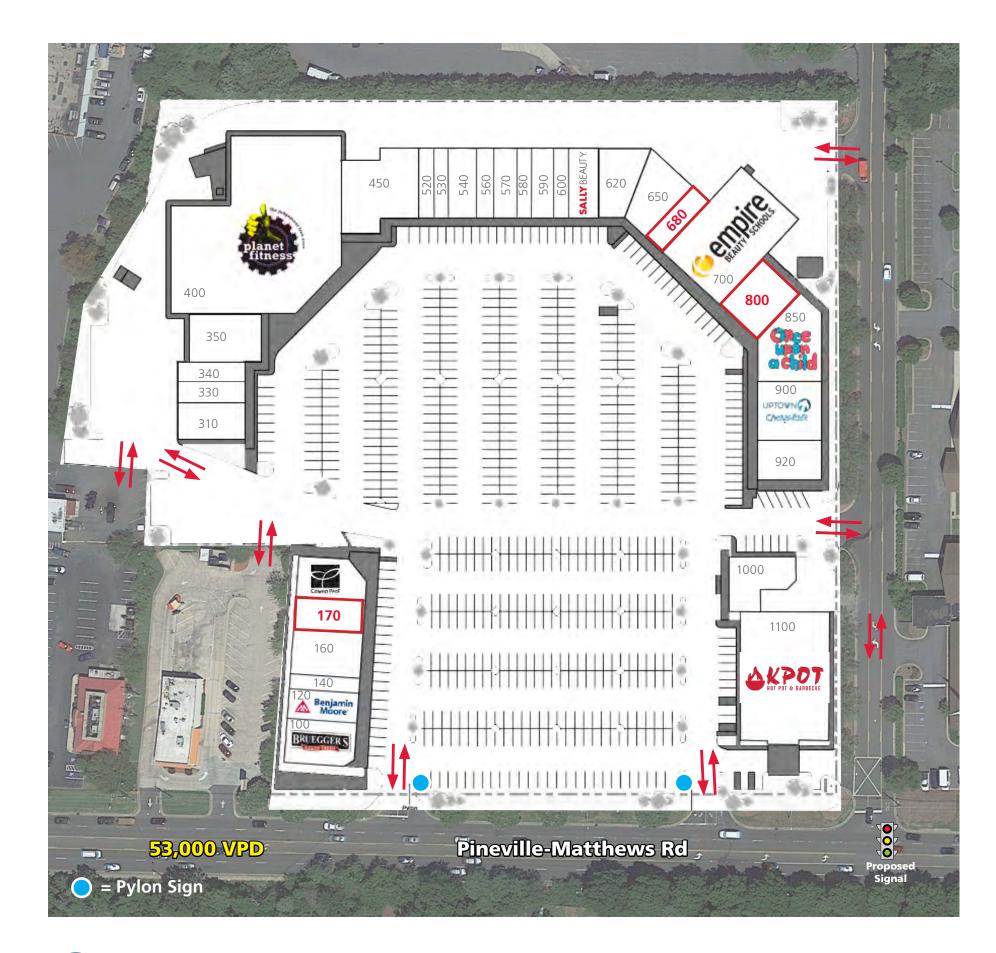

#### **PROPERTY INFORMATION**

| SHOPPING CENTER GLA: | 114,876 SF                                          |
|----------------------|-----------------------------------------------------|
| AVAILABLE SPACE:     | 1,600; 3,500 SF; &<br>2,310 SF (2nd Gen Restaurant) |
| LEASE RATE:          | Please Call                                         |
| TICAM:               | \$5.60 / SF                                         |

## **TENANT** Brueggers Bagels Benjamin Moore I Extend Beauty Thai House Available

#

100

120

140

160

170

#### 2nd Gen Restaurant CosmoProf

200 Tavern 51 310 330 Pineville Humidor & Tobacco 340 Green Life Remedies 350 Our Health Planet Fitness 400 450 Stephanie's Mattress 520 Cherry Ice Cream 530 Nails First 540 Compleat Rehab 560 Mosaic Hair Salon

300 West Summit Ave | Suite 250 | Charlotte, North Carolina 28203 www.PROVIDENCEGROUP.com

| SF     | #    | TENANT                  | SF     |
|--------|------|-------------------------|--------|
| 2.959  | 570  | Hello Chicken           | 1,610  |
| 2,100  | 580  | Independence Coin       | 1,050  |
| 1,050  | 590  | Sneaker 1               | 1,540  |
| 3,220  | 600  | Vina Alterations        | 1,120  |
|        | 610  | Sally Beauty            | 1,716  |
| 2,310  | 620  | Jets Pizza              | 2,484  |
| 2,670  | 650  | Burn Boot Camp          | 3,750  |
| 2,600  | 680  | Available               | 1,600  |
| 1,500  | 700  | Empire Beauty<br>School | 9,600  |
| 1,500  | 800  | Available               | 3,500  |
| 3,496  | 850  | Once Upon a Child       | 4,891  |
| 25,637 | 900  | Uptown                  |        |
| 5,634  |      | Cheapskate              | 4,200  |
| 1,050  | 920  | Brazile and             | 2      |
| 1,050  |      | Moorehead Dentistry     | 2,800  |
| 2,000  | 1000 | Las Americas Restaurant | 2,871  |
| 1.260  | 1100 | KPOT Korean BBQ         | 12,108 |