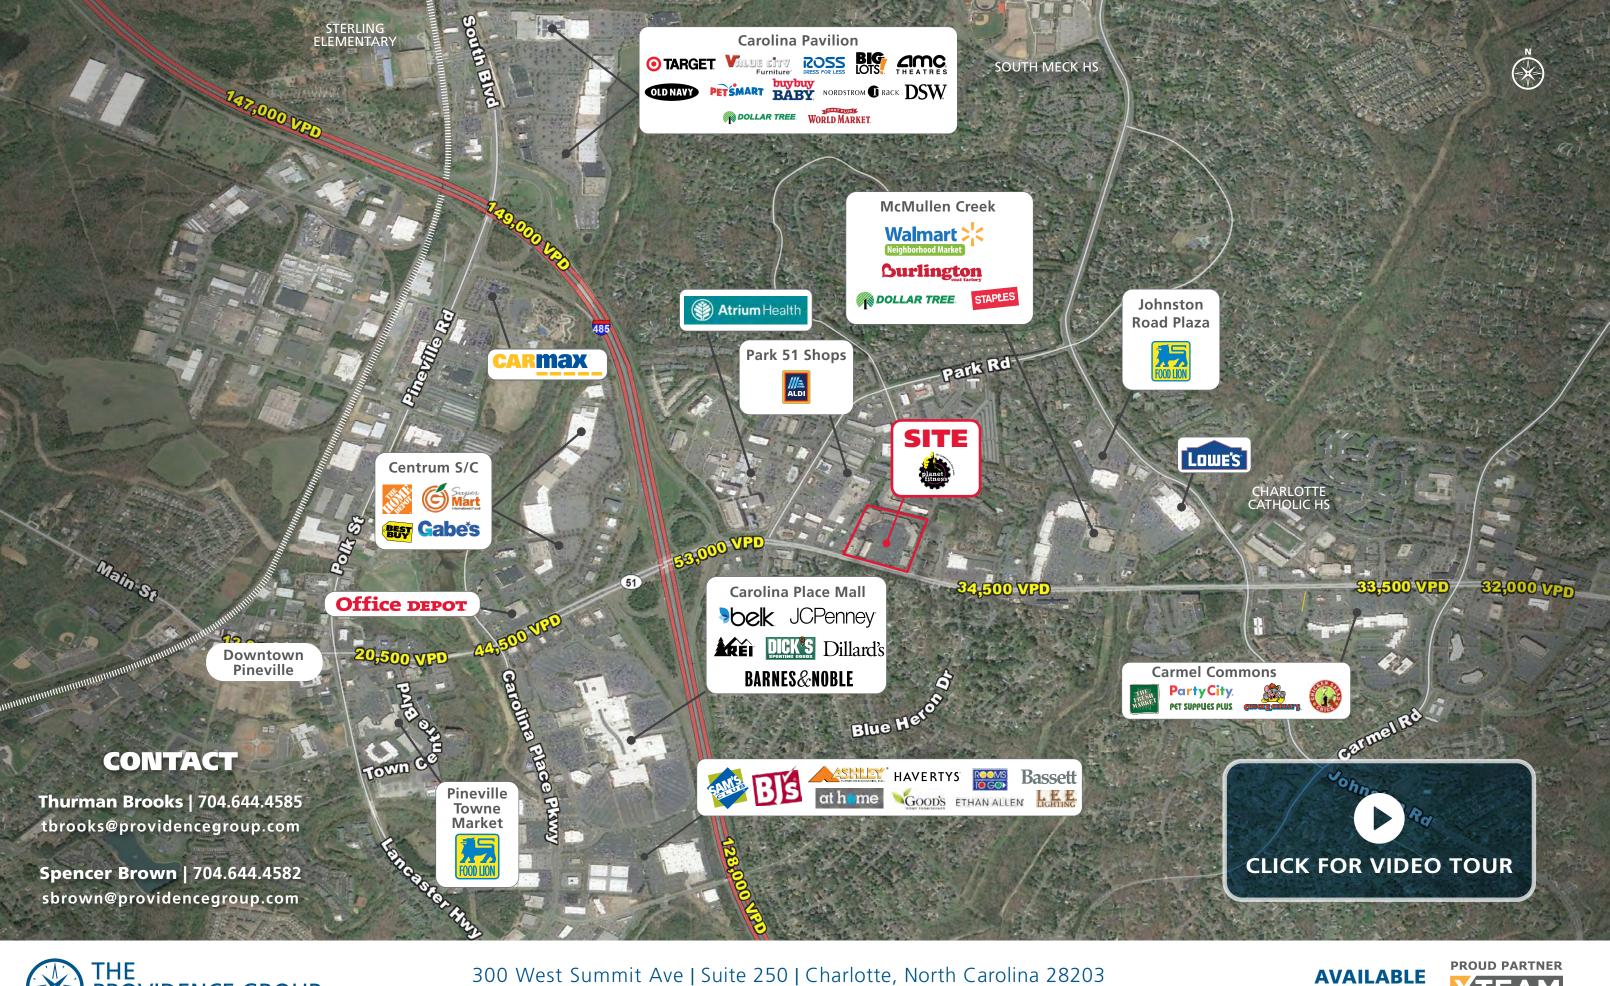

#### **PROPERTY HIGHLIGHTS**

- Well located on reputable Highway 51/Pineville retail corridor
- Very strong daytime population in close proximity
- Great visibility and traffic volume on Pineville-Matthews Road (Highway 51)
- Strong regional pull with close access to Carolina Place Mall and I-485

| <b>DEMOGRAPHICS (2023)</b> | 1 MILE   | 3 MILE    | 5 MILE    |
|----------------------------|----------|-----------|-----------|
| POPULATION                 | 10,658   | 69,600    | 192,376   |
| AVERAGE HH INCOME          | \$71,306 | \$118,846 | \$124,193 |
| MEDIAN HH INCOME           | \$70,298 | \$86,301  | \$95,201  |
| BUSINESS ESTABLISHMENTS    | 1,099    | 4,669     | 11,141    |
| DAYTIME EMPLOYMENT         | 11,861   | 62,448    | 137,109   |

37,398

**POPULATION\*** 

15,374 ESTIMATED # HOUSEHOLDS\*

\$85,105 1,156 AVERAGE TOTAL # **HH INCOME\* BUSINESSES\*** 

49.9% **BACHELOR**/ **GRAD DEGREE\*** 

\* 3 MILE RADIUS

Ş

© 2023 The Providence Group. All rights reserved. The information above has been obtained by sources deemed reliable. While we do not doubt its accuracy, we have not verified it and make no guarantee, warranty, or representation of it. It is your responsibility to independently confirm its accuracy and completeness. You and your advisors should conduct a careful, independent investigation of the property to determine to your satisfaction the suitability of the property for your needs.