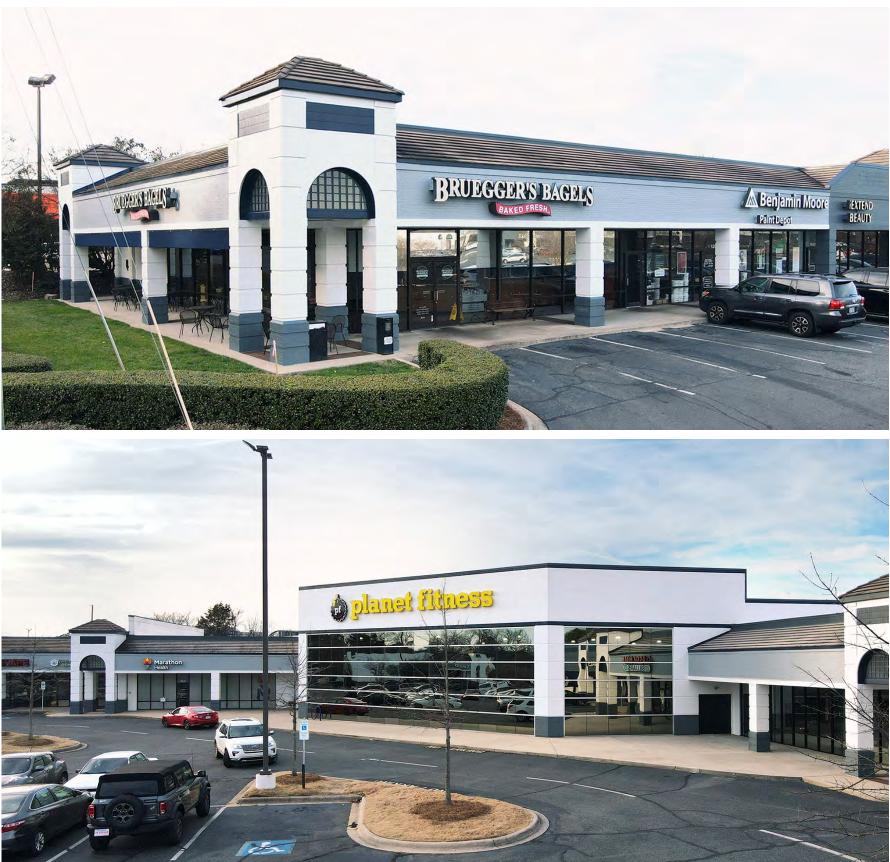

## **TENANT** Brueggers Bagels Benjamin Moore I Extend Beauty Thai House Available

#

100

120

140

160

170

#### 2nd Gen Restaurant CosmoProf

200 Tavern 51 310 330 Pineville Humidor & Tobacco 340 Green Life Remedies 350 Our Health Planet Fitness 400 450 Stephanie's Mattress 520 Cherry Ice Cream 530 Nails First 540 Compleat Rehab 560 Mosaic Hair Salon

300 West Summit Ave | Suite 250 | Charlotte, North Carolina 28203 www.PROVIDENCEGROUP.com

| SF     | #    | TENANT                  | SF     |
|--------|------|-------------------------|--------|
| 2.959  | 570  | Hello Chicken           | 1,610  |
| 2,100  | 580  | Independence Coin       | 1,050  |
| 1,050  | 590  | Sneaker 1               | 1,540  |
| 3,220  | 600  | Vina Alterations        | 1,120  |
|        | 610  | Sally Beauty            | 1,716  |
| 2,310  | 620  | Jets Pizza              | 2,484  |
| 2,670  | 650  | Burn Boot Camp          | 3,750  |
| 2,600  | 680  | Available               | 1,600  |
| 1,500  | 700  | Empire Beauty<br>School | 9,600  |
| 1,500  | 800  | Available               | 3,500  |
| 3,496  | 850  | Once Upon a Child       | 4,891  |
| 25,637 | 900  | Uptown                  |        |
| 5,634  |      | Cheapskate              | 4,200  |
| 1,050  | 920  | Brazile and             | 2      |
| 1,050  |      | Moorehead Dentistry     | 2,800  |
| 2,000  | 1000 | Las Americas Restaurant | 2,871  |
| 1.260  | 1100 | KPOT Korean BBQ         | 12,108 |