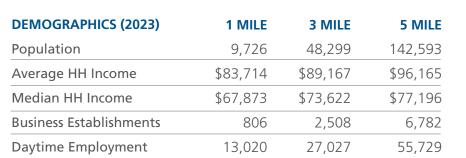

OUTPARCEL 2        |             |
| Salon Lofts        | 4,000 SF    |
| Our Health         | 3,028 SF    |
| OUTPARCEL 3        |             |
| Red Crab           | 7,454 SF    |

CONTACT

**Spencer Brown** 704.644.4582

sbrown@providencegroup.com

© 2024 The Providence Group. All rights reserved. The information above has been obtained by sources deemed reliable. While we do not doubt its accuracy, we have not verified it and make no guarantee, warranty, or representation of it. It is your responsibility to independently confirm its accuracy and completeness. You and your advisors should conduct a careful, independent investigation of the property to determine to your satisfaction the suitability of the property for your needs.









10125 PERIMETER PARKWAY | CHARLOTTE, NC 28216





CONTACT

Spencer/Brown 704.644.4582

sbrown@providencegroup.com









Pavilion @ King's Grant

FLOOR DECOR

PETCO Where the pets so by

ROSS