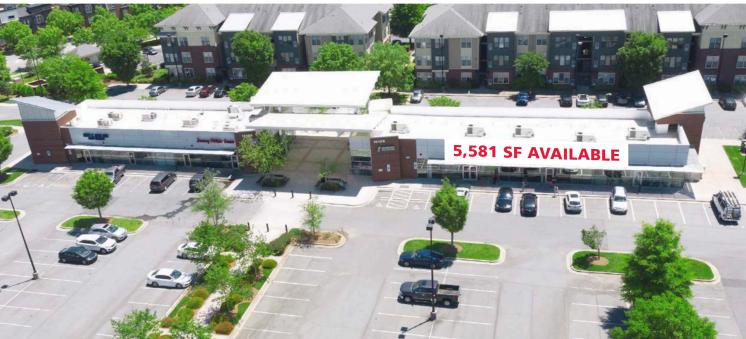

# PERIMETER PARKWAY | CHARLOTTE, NC 28216

Single Family Homes

5,581 SF

Michaels '

LOWE'S owned by others

BB&T

Northlake Charlotte Dentistry

**D**urlington

### PERIMETER WOODS

10125 PERIMETER PARKWAY | CHARLOTTE, NC 28216

#### **PERIMETER WOODS**

| TENANT             | SQUARE FEET |
|--------------------|-------------|
| OUTPARCEL 1        |             |
| BB&T               | 3,646 SF    |
| INLINE SPACE       |             |
| Petsmart           | 20,386 SF   |
| Michaels           | 18,100 SF   |
| Burlington         | 20,000 SF   |
| Spectrum Nail Spa  | 2,990 SF    |
| Best Buy           | 46,776 SF   |
| AVAILABLE          | 5,581 SF    |
| Jersey Mike's Subs | 1,441 SF    |
| AVAILABLE          | 1,010 SF    |
| Friendly Dental    | 2,334 SF    |
| OUTPARCEL 2        |             |
| Salon Lofts        | 4,000 SF    |
| Our Health         | 3,028 SF    |
| OUTPARCEL 3        |             |
| Red Crab           | 7,454 SF    |