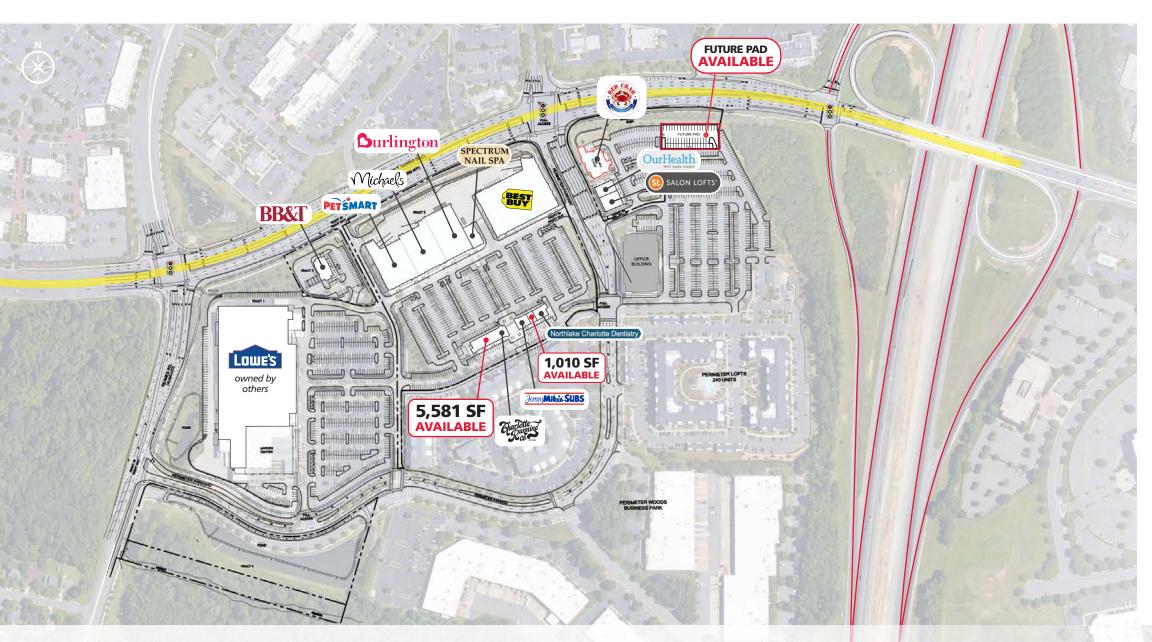

# PERIMETER PARKWAY | CHARLOTTE, NC 28216

Single Family Homes

5,581 SF

Michaels '

LOWE'S owned by others

BB&T

Northlake Charlotte Dentistry

**D**urlington

office space

**POTENTIAL OUTPARCEL** 

Northlake Mall

ping Center

### PERIMETER WOODS

10125 PERIMETER PARKWAY | CHARLOTTE, NC 28216

#### **PERIMETER WOODS**

| TENANT             | SQUARE FEET |
|--------------------|-------------|
| OUTPARCEL 1        |             |
| BB&T               | 3,646 SF    |
| INLINE SPACE       |             |
| Petsmart           | 20,386 SF   |
| Michaels           | 18,100 SF   |
| Burlington         | 20,000 SF   |
| Spectrum Nail Spa  | 2,990 SF    |
| Best Buy           | 46,776 SF   |
| AVAILABLE          | 5,581 SF    |
| Jersey Mike's Subs | 1,441 SF    |
| AVAILABLE          | 1,010 SF    |
| Friendly Dental    | 2,334 SF    |
| OUTPARCEL 2        |             |
| Salon Lofts        | 4,000 SF    |
| Our Health         | 3,028 SF    |
| OUTPARCEL 3        |             |
| Red Crab           | 7,454 SF    |