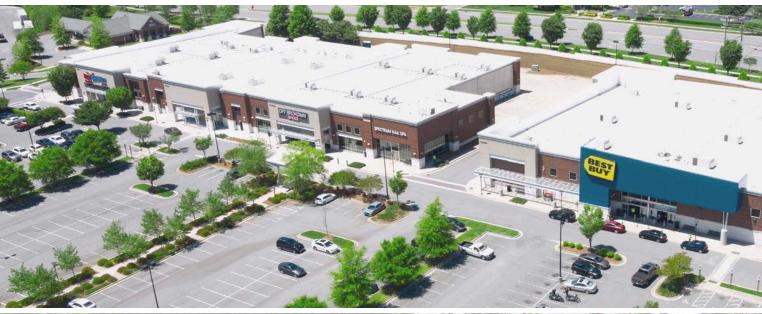

# PERIMETER PARKWAY | CHARLOTTE, NC 28216

Single Family Homes

5,581 SF

Michaels '

LOWE'S owned by others

BB&T

Northlake Charlotte Dentistry

**D**urlington

#### **PERIMETER WOODS**

| TENANT             | SQUARE FEET |
|--------------------|-------------|
| OUTPARCEL 1        |             |
| BB&T               | 3,646 SF    |
| INLINE SPACE       |             |
| Petsmart           | 20,386 SF   |
| Michaels           | 18,100 SF   |
| Burlington         | 20,000 SF   |
| Spectrum Nail Spa  | 2,990 SF    |
| Best Buy           | 46,776 SF   |
| AVAILABLE          | 5,581 SF    |
| Jersey Mike's Subs | 1,441 SF    |
| AVAILABLE          | 1,010 SF    |
| Friendly Dental    | 2,334 SF    |
| OUTPARCEL 2        |             |
| Salon Lofts        | 4,000 SF    |
| Our Health         | 3,028 SF    |
| OUTPARCEL 3        |             |
| Red Crab           | 7,454 SF    |