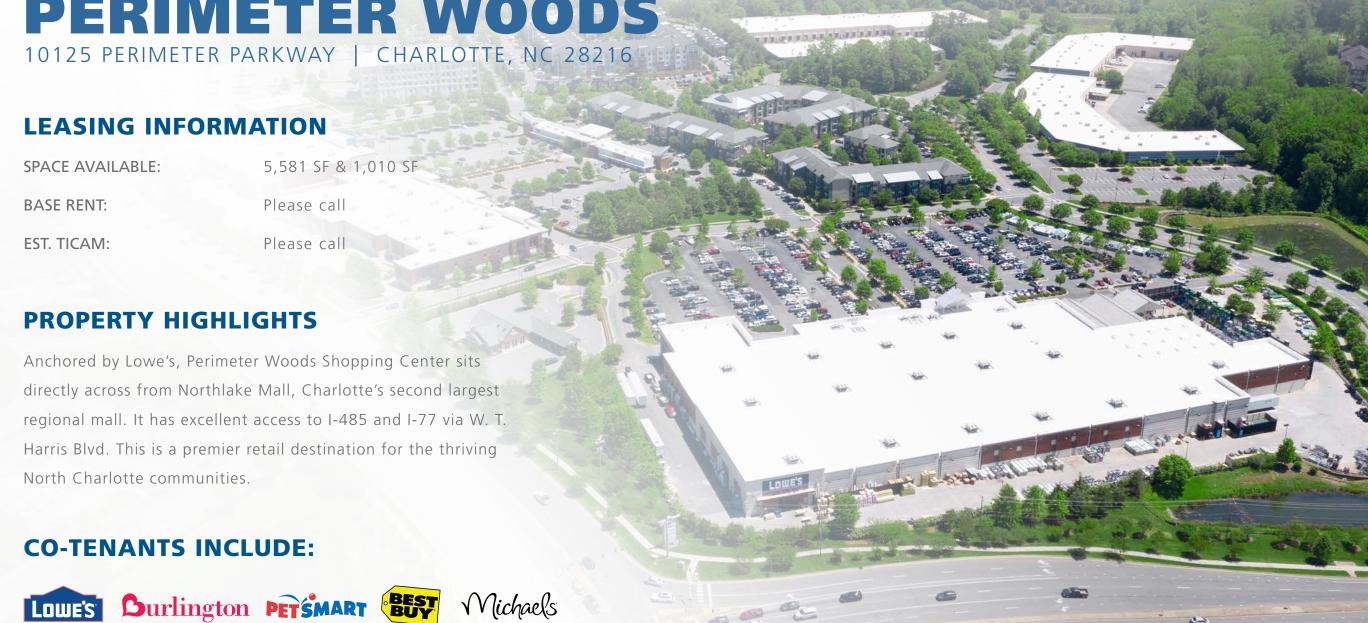

## PERIMETER WOODS

10125 PERIMETER PARKWAY | CHARLOTTE, NC 28216

© 2024 The Providence Group. All rights reserved. The information above has been obtained by sources deemed reliable. While we do not doubt its accuracy, we have not verified it and make no guarantee, warranty, or representation of it. It is your responsibility to independently confirm its accuracy and completeness. You and your advisors should conduct a careful, independent investigation of the property to determine to your satisfaction the suitability of the property for your needs.

### PERIMETER WOODS

10125 PERIMETER PARKWAY | CHARLOTTE, NC 28216