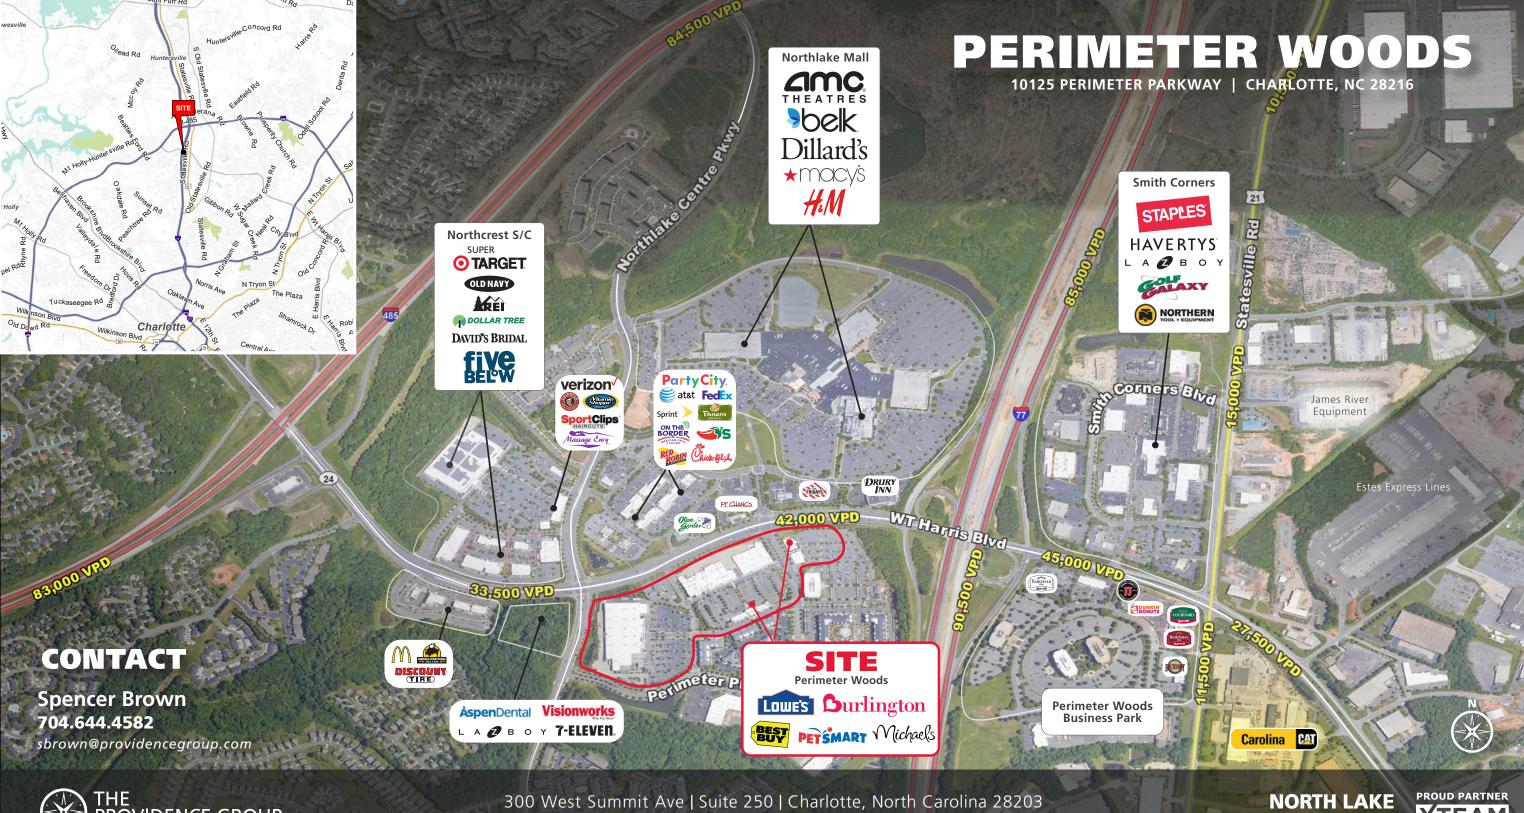

#### CONTACT

**Spencer Brown** 704.644.4582

sbrown@providencegroup.com

300 West Summit Ave | Suite 250 | Charlotte, North Carolina 28203 WWW.PROVIDENCEGROUP.COM

AVAILABLE FOR LEASE

## PERIMETER WOODS

**Spencer Brown** 704.644.4582 sbrown@providencegroup.com © 2024 The Providence Group. All rights reserved. The information above has been obtained by sources deemed reliable. While we do not doubt its accuracy, we have not verified it and make no guarantee, warranty, or representation of it. It is your responsibility to independently confirm its accuracy and completeness. You and your advisors should conduct a careful, independent investigation of the property to determine to your satisfaction the suitability of the property for your needs.

## PERIMETER WOODS

10125 PERIMETER PARKWAY | CHARLOTTE, NC 28216

© 2024 The Providence Group. All rights reserved. The information above has been obtained by sources deemed reliable. While we do not doubt its accuracy, we have not verified it and make no guarantee, warranty, or representation of it. It is your responsibility to independently confirm its accuracy and completeness. You and your advisors should conduct a careful, independent investigation of the property to determine to your satisfaction the suitability of the property for your needs.

### PERIMETER WOODS

10125 PERIMETER PARKWAY | CHARLOTTE, NC 28216