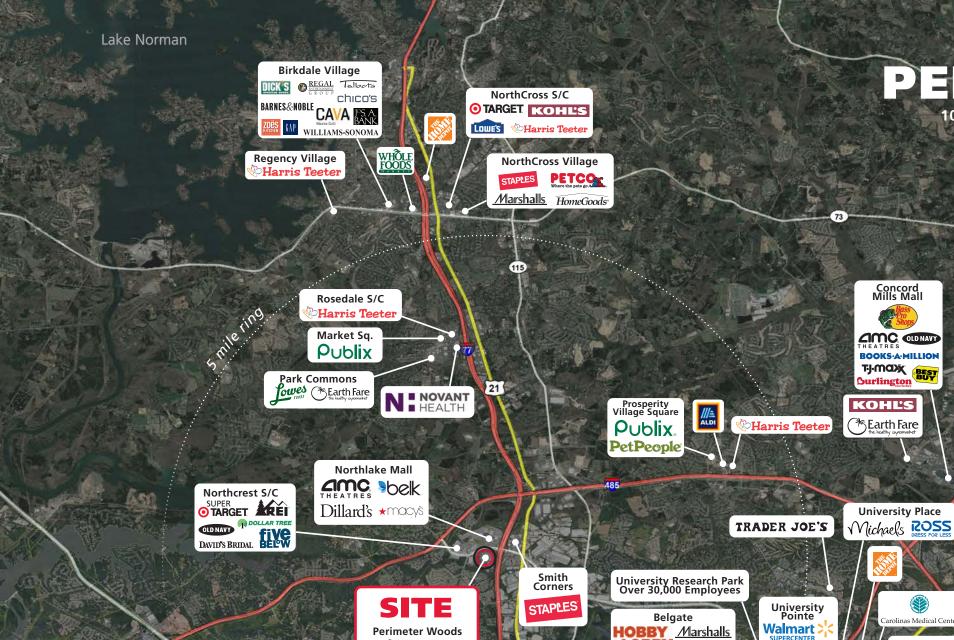

,010 SF    |
| Friendly Dental    | 2,334 SF    |
| OUTPARCEL 2        |             |
| Salon Lofts        | 4,000 SF    |
| Our Health         | 3,028 SF    |
| OUTPARCEL 3        |             |
| Red Crab           | 7,454 SF    |

CONTACT

**Spencer Brown** 704.644.4582

sbrown@providencegroup.com

© 2024 The Providence Group. All rights reserved. The information above has been obtained by sources deemed reliable. While we do not doubt its accuracy, we have not verified it and make no guarantee, warranty, or representation of it. It is your responsibility to independently confirm its accuracy and completeness. You and your advisors should conduct a careful, independent investigation of the property to determine to your satisfaction the suitability of the property for your needs.









10125 PERIMETER PARKWAY | CHARLOTTE, NC 28216





CONTACT

Spencer/Brown 704.644.4582

sbrown@providencegroup.com









Pavilion @ King's Grant

FLOOR DECOR

PETCO Where the pets so by

ROSS