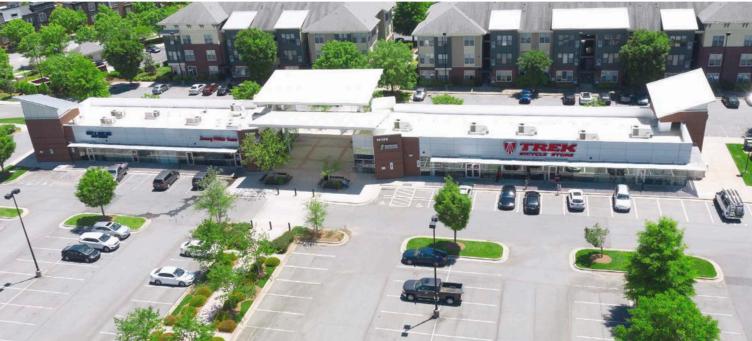

#### **PROPERTY HIGHLIGHTS**

Anchored by Lowe's, Perimeter Woods Shopping Center sits directly across from Northlake Mall, Charlotte's second largest regional mall. It has excellent access to I-485 and I-77 via W. T. Harris Blvd. This is a premier retail destination for the thriving North Charlotte communities.