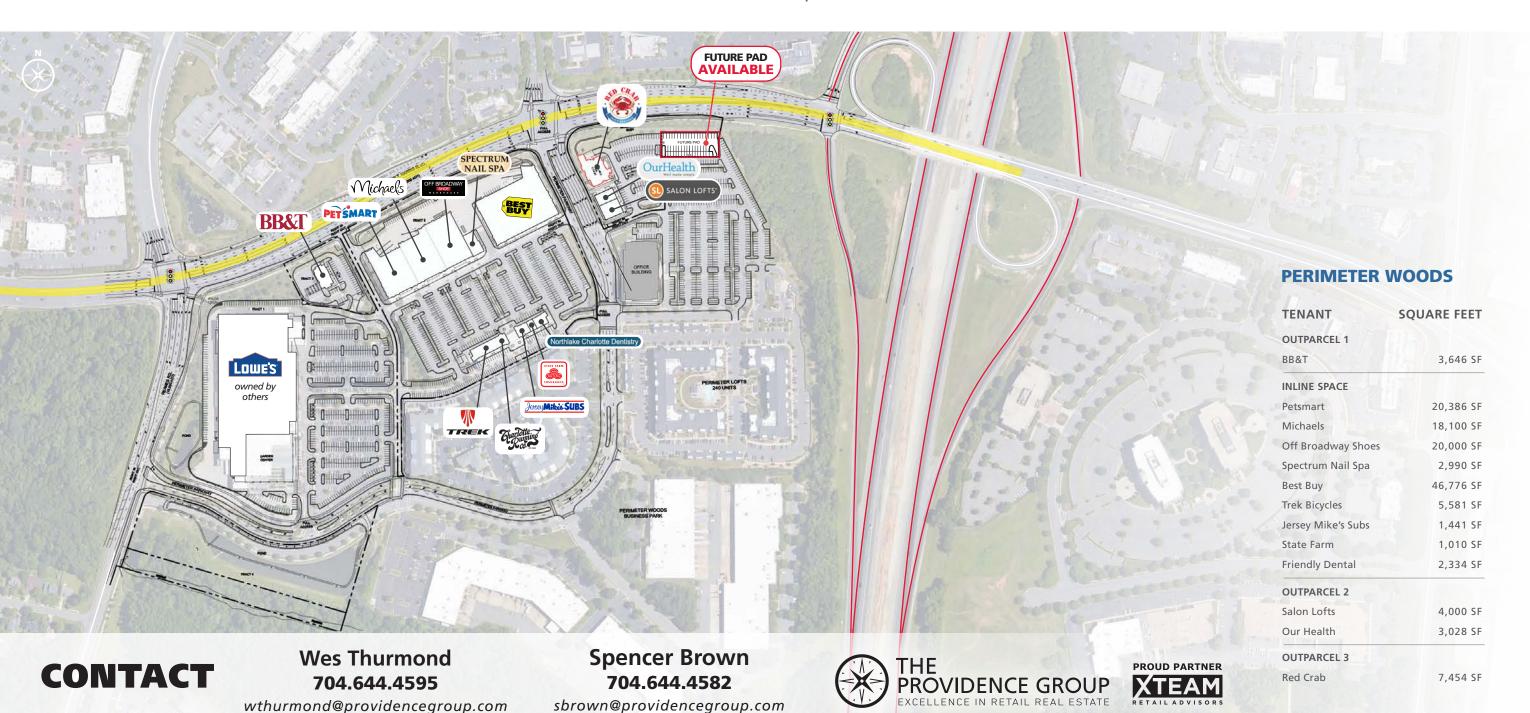

## PERIMETER WOODS

10125 PERIMETER PARKWAY | CHARLOTTE, NC 28216

#### **LEASING INFORMATION**

Outparcel Pad Available SPACE AVAILABLE:

Please call **BASE RENT:** 

Please call EST. TICAM:

#### **CO-TENANTS INCLUDE:**

© 2021 The Providence Group. All rights reserved. The information above has been obtained by sources deemed reliable. While we do not doubt its accuracy, we have not verified it and make no guarantee, warranty, or representation of it. It is your responsibility to independently confirm its accuracy and completeness. You and your advisors should conduct a careful, independent investigation of the property to determine to your satisfaction the suitability of the property for your needs.