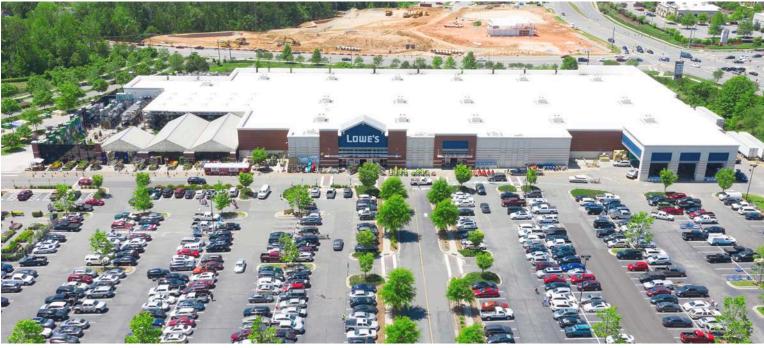

#### **PROPERTY HIGHLIGHTS**

Anchored by Lowe's, Perimeter Woods Shopping Center sits directly across from Northlake Mall, Charlotte's second largest regional mall. It has excellent access to I-485 and I-77 via W. T. Harris Blvd. This is a premier retail destination for the thriving North Charlotte communities.