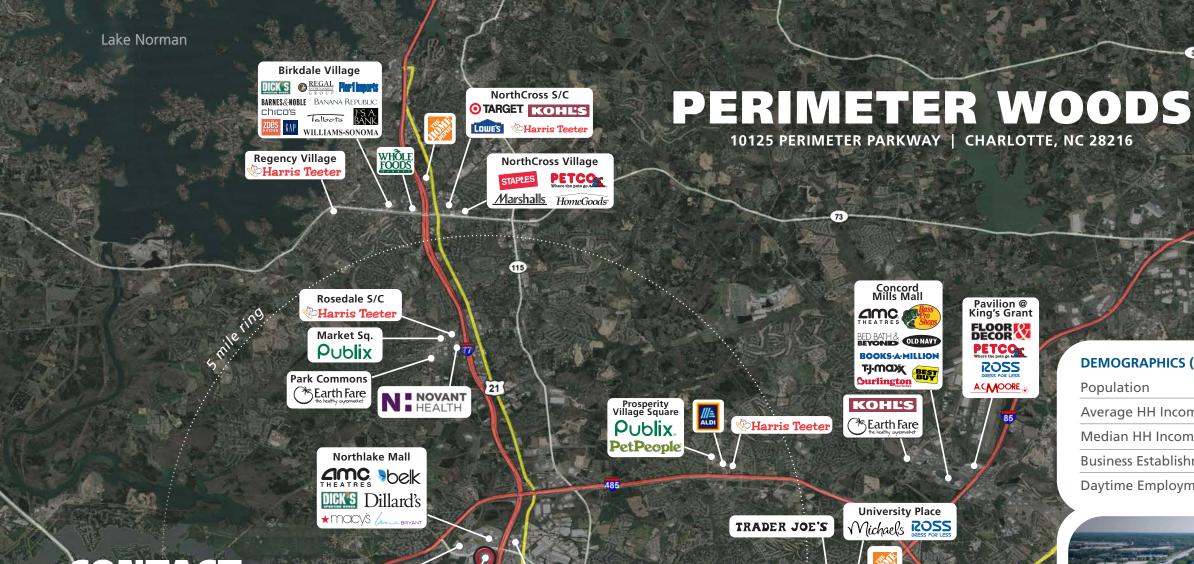

# PERIMETER WOODS

10125 PERIMETER PARKWAY | CHARLOTTE, NC 28216

| DEMOGRAPHICS (2020)     | 1 MILE   | 3 MILE   | 5 MILE   |
|-------------------------|----------|----------|----------|
| Population              | 8,271    | 42,355   | 135,004  |
| Average HH Income       | \$62,439 | \$75,852 | \$80,840 |
| Median HH Income        | \$62,544 | \$66,057 | \$67,389 |
| Business Establishments | 414      | 1,550    | 4,032    |
| Daytime Employment      | 6,424    | 25,356   | 55,217   |