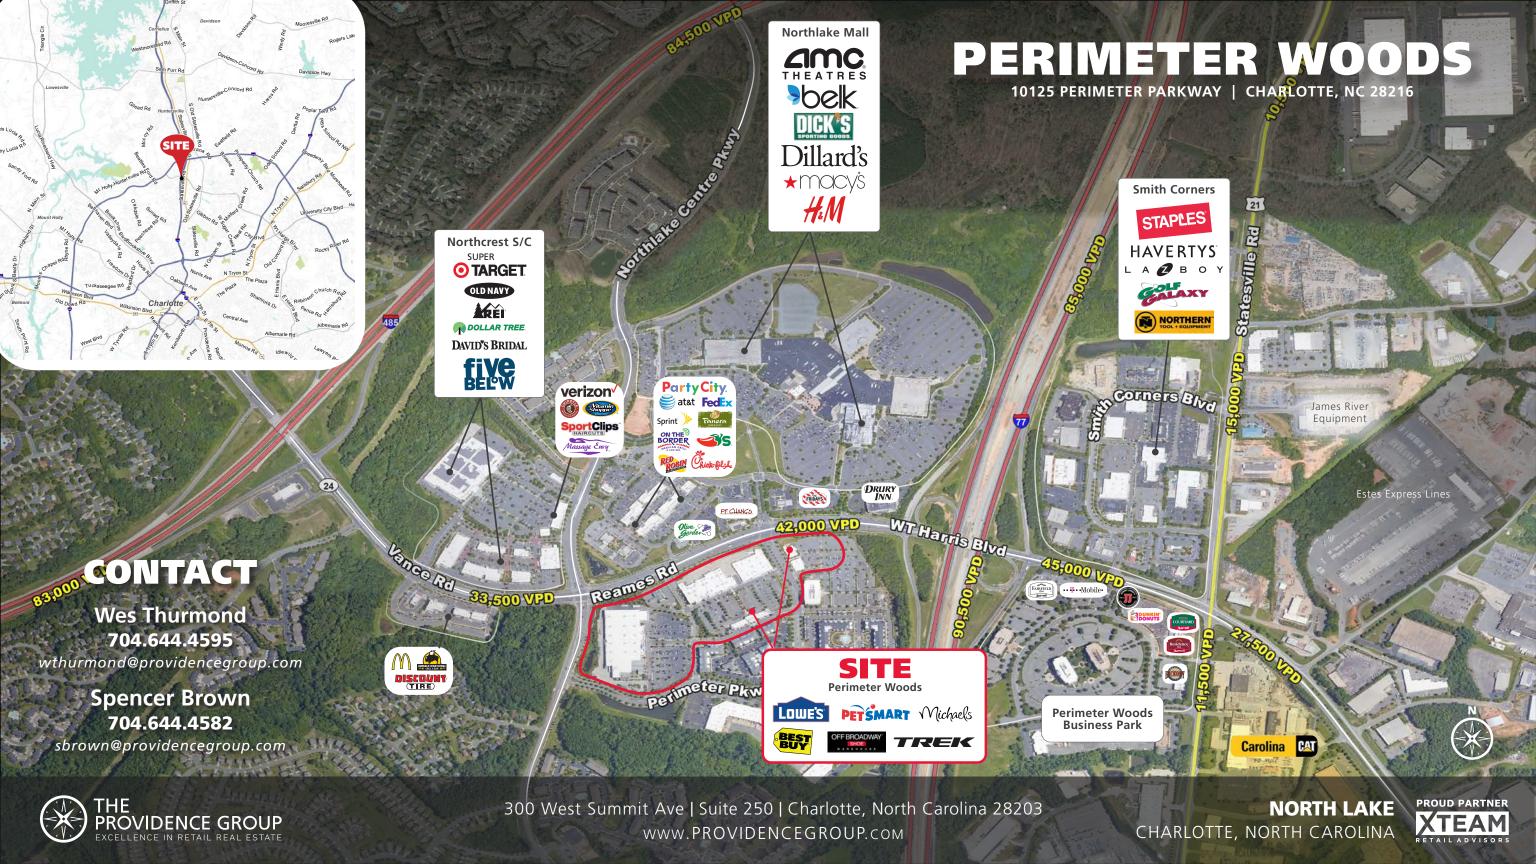

#### **PROPERTY HIGHLIGHTS**

Anchored by Lowe's, Perimeter Woods Shopping Center sits directly across from Northlake Mall, Charlotte's second largest regional mall. It has excellent access to I-485 and I-77 via W. T. Harris Blvd. This is a premier retail destination for the thriving North Charlotte communities.

# PERIMETER WOODS

10125 PERIMETER PARKWAY | CHARLOTTE, NC 28216

| DEMOGRAPHICS (2020)     | 1 MILE   | 3 MILE   | 5 MILE   |
|-------------------------|----------|----------|----------|
| Population              | 8,271    | 42,355   | 135,004  |
| Average HH Income       | \$62,439 | \$75,852 | \$80,840 |
| Median HH Income        | \$62,544 | \$66,057 | \$67,389 |
| Business Establishments | 414      | 1,550    | 4,032    |
| Daytime Employment      | 6,424    | 25,356   | 55,217   |