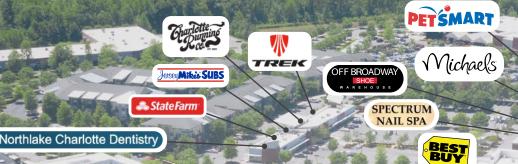

#### **PROPERTY HIGHLIGHTS**

Anchored by Lowe's, Perimeter Woods Shopping Center sits directly across from Northlake Mall, Charlotte's second largest regional mall. It has excellent access to I-485 and I-77 via W. T. Harris Blvd. This is a premier retail destination for the thriving North Charlotte communities.

#### **CO-TENANTS INCLUDE:**

© 2021 The Providence Group. All rights reserved. The information above has been obtained by sources deemed reliable. While we do not doubt its accuracy, we have not verified it and make no guarantee, warranty, or representation of it. It is your responsibility to independently confirm its accuracy and completeness. You and your advisors should conduct a careful, independent investigation of the property to determine to your satisfaction the suitability of the property for your needs.