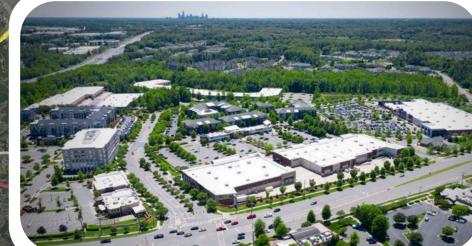

#### **PROPERTY HIGHLIGHTS**

Anchored by Lowe's, Perimeter Woods Shopping Center sits directly across from Northlake Mall, Charlotte's second largest regional mall. It has excellent access to I-485 and I-77 via W. T. Harris Blvd. This is a premier retail destination for the thriving North Charlotte communities.