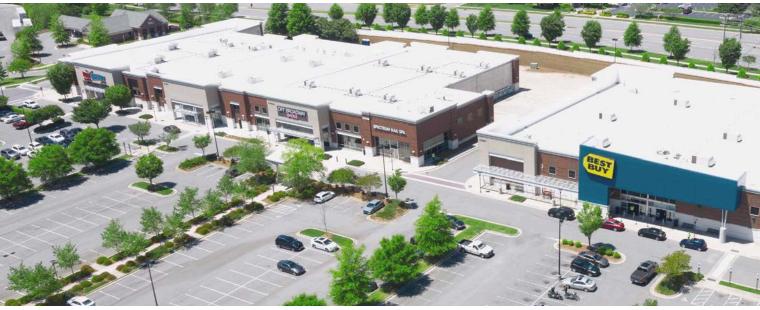

#### **PROPERTY HIGHLIGHTS**

Anchored by Lowe's, Perimeter Woods Shopping Center sits directly across from Northlake Mall, Charlotte's second largest regional mall. It has excellent access to I-485 and I-77 via W. T. Harris Blvd. This is a premier retail destination for the thriving North Charlotte communities.