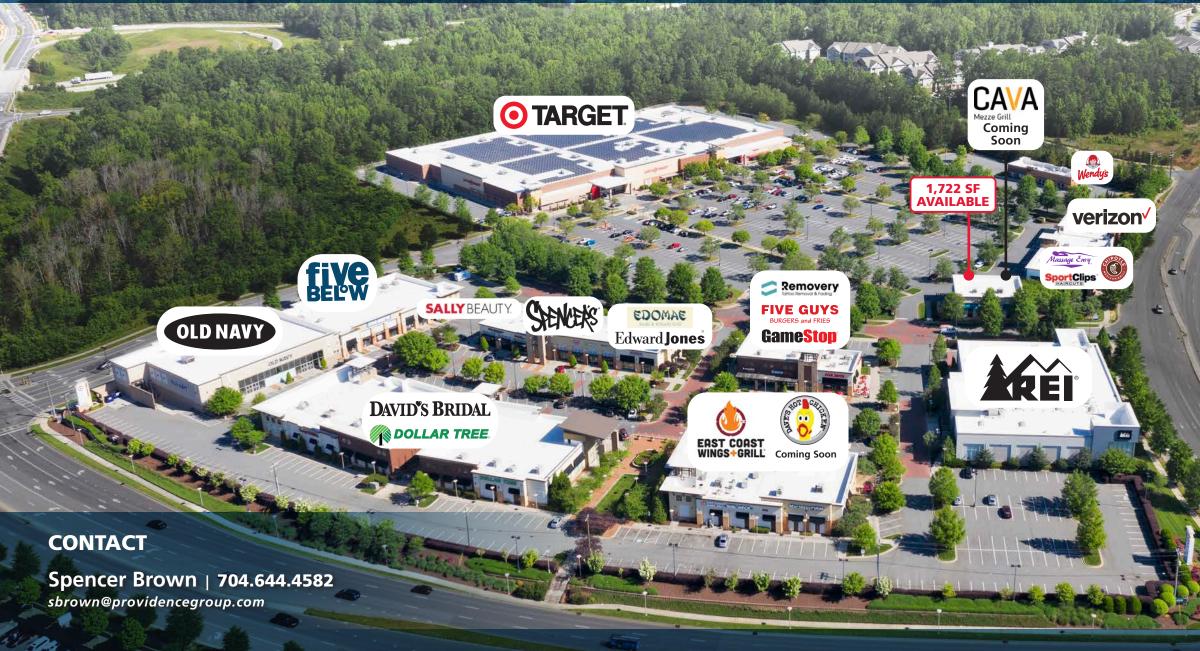

### **NORTHCREST SHOPPING CENTER**

WEST W.T. HARRIS BLVD & NORTHLAKE CENTRE PKWY | CHARLOTTE, NC 28216

300 West Summit Ave | Suite 250 | Charlotte, North Carolina 28203 www.PROVIDENCEGROUP.coм AVAILABLE FOR LEASE

### NORTHCREST SHOPPING CENTER

WEST W.T. HARRIS BLVD & NORTHLAKE CENTRE PKWY | CHARLOTTE, NC 28216

#### **LEASING INFORMATION**

| AVAILABLE SPACE: | 1,722 SF    |
|------------------|-------------|
| BASE RENT:       | Please Call |
| TICAM:           | Please Call |

#### **PROPERTY HIGHLIGHTS**

This Super Target anchored center is adjacent to Northlake Mall, Charlotte's second largest regional mall. It has excellent access to I-485 and I-77 via W. T. Harris Blvd. This is a premier retail destination for the thriving North Charlotte communities.

### **CO-TENANTS INCLUDE:**

**Spencer Brown | 704.644.4582** *sbrown@providencegroup.com* 

© 2025 The Providence Group. All rights reserved. The information above has been obtained by sources deemed reliable. While we do not doubt its accuracy, we have not verified it and make no guarantee, warranty, or representation of it. It is your responsibility to independently confirm its accuracy and completeness. You and your advisors should conduct a careful, independent investigation of the property to determine to your satisfaction the suitability of the property for your needs.