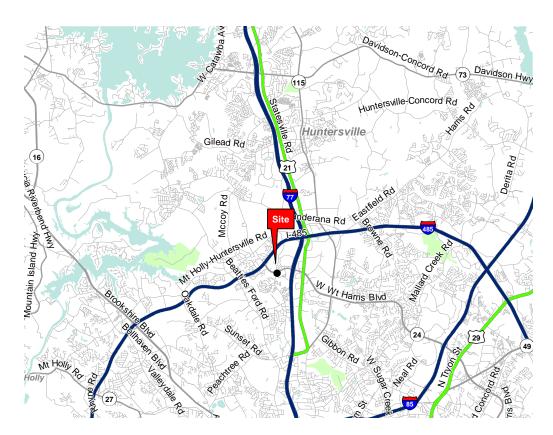

#### **PROPERTY HIGHLIGHTS**

This Super Target anchored center is adjacent to Northlake Mall, Charlotte's second largest regional mall. It has excellent access to I-485 and I-77 via W. T. Harris Blvd. This is a premier retail destination for the thriving North Charlotte communities.