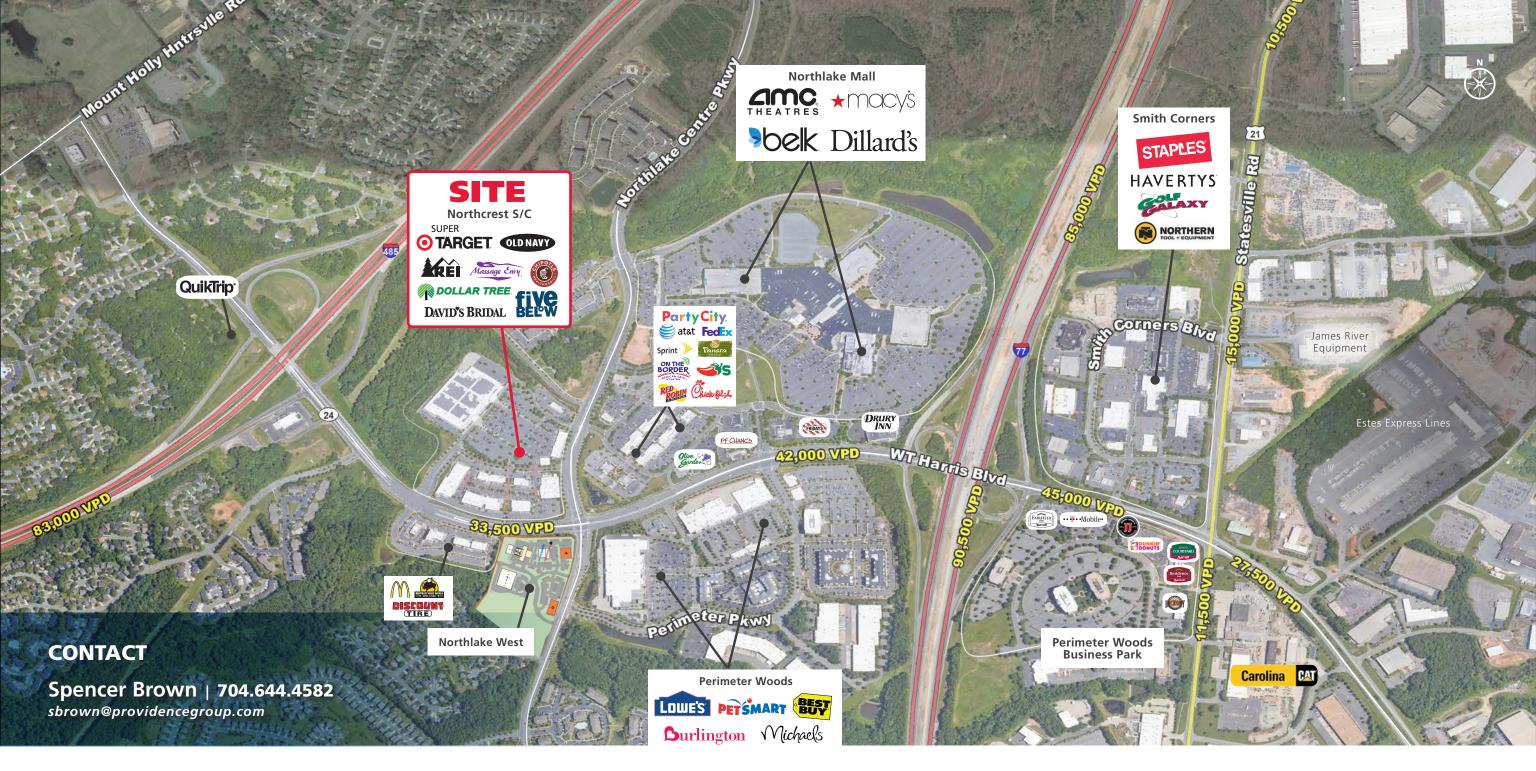

#### **PROPERTY HIGHLIGHTS**

This Super Target anchored center is adjacent to Northlake Mall, Charlotte's second largest regional mall. It has excellent access to I-485 and I-77 via W. T. Harris Blvd. This is a premier retail destination for the thriving North Charlotte communities.

### **CO-TENANTS INCLUDE:**

**Spencer Brown | 704.644.4582** *sbrown@providencegroup.com* 

© 2025 The Providence Group. All rights reserved. The information above has been obtained by sources deemed reliable. While we do not doubt its accuracy, we have not verified it and make no guarantee, warranty, or representation of it. It is your responsibility to independently confirm its accuracy and completeness. You and your advisors should conduct a careful, independent investigation of the property to determine to your satisfaction the suitability of the property for your needs.