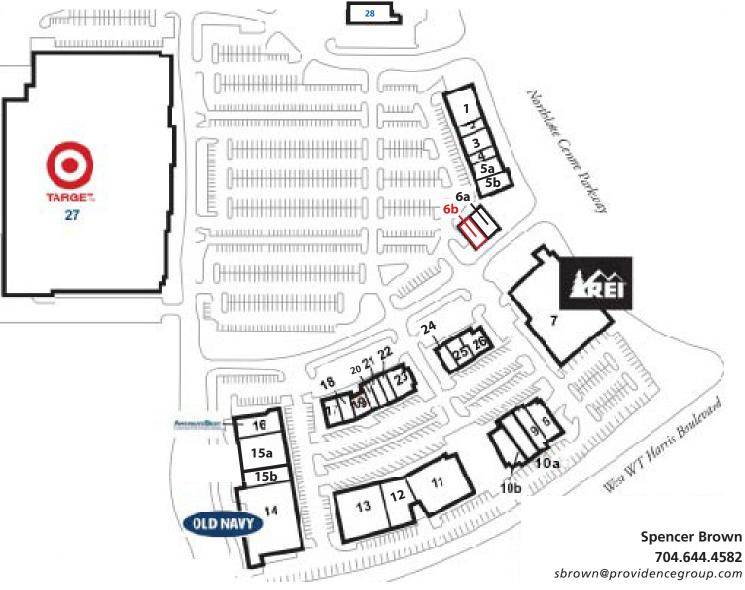

# **NORTHCREST SHOPPING CENTER**

WEST W.T. HARRIS BLVD & NORTHLAKE CENTRE PKWY | CHARLOTTE, NC 28216

| TOT    | al gl   | A: 133,674 Sq. Ft.              |  |  |
|--------|---------|---------------------------------|--|--|
| Unit # | Sq. Ft. | Tenant                          |  |  |
| 1      | 4,947   | Verizon Wireless                |  |  |
| 2      | 1,484   | One Main Financial              |  |  |
| 3      | 3,016   | Scrubs & Beyond                 |  |  |
| 4      | 1,000   | Sports Clips                    |  |  |
| 5a     | 2,407   | Crumbl Cookie                   |  |  |
| 5b     | 2,260   | Chipotle                        |  |  |
| 6a     | 2,500   | CAVA Grill (coming soon)        |  |  |
| 6B     | 1,722   | AVAILABLE                       |  |  |
| 7      | 26,791  | R.E.I.                          |  |  |
| 8      | 3,526   | Dave's Hot Chicken (Coming Soon |  |  |
| 9      | 1,883   | Signature Nail & Spa            |  |  |
| 10a    | 2,562   | Consumer Cellular               |  |  |
| 10b    | 4,076   | East Coast Wings                |  |  |
| 11     | 11,232  | Dollar Tree                     |  |  |
| 12     | 5,328   | Escapology                      |  |  |
| 13     | 10,011  | David's Bridal                  |  |  |
| 14     | 17,542  | Old Navy                        |  |  |
| 15a    | 8,197   | Five Below                      |  |  |
| 15b    | 2,280   | Massage Envy                    |  |  |
| 16     | 4,279   | America's Best                  |  |  |
| 17     | 2,017   | Family Dentistry                |  |  |
| 18     | 1,564   | Sally Beauty Supply             |  |  |
| 19-20  | 2,756   | Spencer's Gifts                 |  |  |
| 21     | 1,080   | H&R Block                       |  |  |
| 22     | 1,075   | Edward Jones                    |  |  |
| 23     | 2,435   | Edomae Sushi                    |  |  |
| 24     | 1,392   | Removery                        |  |  |
| 25     | 1,912   | GameStop                        |  |  |
| 26     | 2,400   | Five Guys                       |  |  |
| 27     |         | Target                          |  |  |
| 28     |         | Wendy's                         |  |  |
|        |         |                                 |  |  |