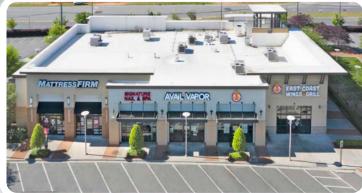

# **NORTHCREST SHOPPING CENTER**

WEST W.T. HARRIS BLVD & NORTHLAKE CENTRE PKWY | CHARLOTTE, NC 28216

Unit # Sq Ft Tenant

| Unit# | Sq. Ft. | Tenant                   |
|-------|---------|--------------------------|
| 1     | 4,947   | Verizon Wireless         |
| 2     | 1,484   | One Main Financial       |
| 3     | 3,016   | Scrubs & Beyond          |
| 4     | 1,000   | Sports Clips             |
| 5a    | 2,407   | Crumbl Cookie            |
| 5b    | 2,260   | Chipotle                 |
| 6a    | 2,500   | CAVA Grill (coming soon) |
| 6B    | 1,722   | AVAILABLE                |
| 7     | 26,791  | R.E.I.                   |
| 8     | 3,526   | Mattress Firm            |
| 9     | 1,883   | Signature Nail & Spa     |
| 10a   | 2,562   | Consumer Cellular        |
| 10b   | 4,076   | East Coast Wings         |
| 11    | 11,232  | Dollar Tree              |
| 12    | 5,328   | Escapology               |
| 13    | 10,011  | David's Bridal           |
| 14    | 17,542  | Old Navy                 |
| 15a   | 8,197   | Five Below               |
| 15b   | 2,280   | Massage Envy             |
| 16    | 4,279   | America's Best           |
| 17    | 2,017   | Family Dentistry         |
|       |         |                          |