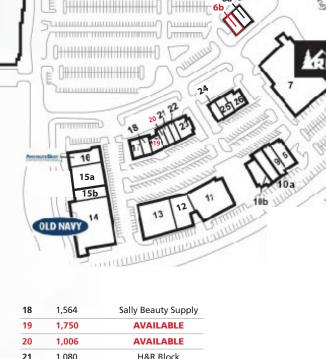

# **NORTHCREST SHOPPING CENTER**

WEST W.T. HARRIS BLVD & NORTHLAKE CENTRE PKWY | CHARLOTTE, NC 28216

Unit # Sq Ft Tenant

| Unit# | Sq. Ft. | Tenant                   |
|-------|---------|--------------------------|
| 1     | 4,947   | Verizon Wireless         |
| 2     | 1,484   | One Main Financial       |
| 3     | 3,016   | Scrubs & Beyond          |
| 4     | 1,000   | Sports Clips             |
| 5a    | 2,407   | Crumbl Cookie            |
| 5b    | 2,260   | Chipotle                 |
| 6a    | 2,500   | CAVA Grill (coming soon) |
| 6B    | 1,722   | AVAILABLE                |
| 7     | 26,791  | R.E.I.                   |
| 8     | 3,526   | Mattress Firm            |
| 9     | 1,883   | Signature Nail & Spa     |
| 10a   | 2,562   | Consumer Cellular        |
| 10b   | 4,076   | East Coast Wings         |
| 11    | 11,232  | Dollar Tree              |
| 12    | 5,328   | Escapology               |
| 13    | 10,011  | David's Bridal           |
| 14    | 17,542  | Old Navy                 |
| 15a   | 8,197   | Five Below               |
| 15b   | 2,280   | Massage Envy             |
| 16    | 4,279   | America's Best           |
| 17    | 2,017   | Family Dentistry         |
|       |         |                          |

H&R Block 21 22 **Edward Jones** 23 2,435 Edomae Sushi 24 1,392 Removery 25 1,912 GameStop Five Guys 27 Target Wendy's

Spencer Brown 704.644.4582 sbrown@providencegroup.com