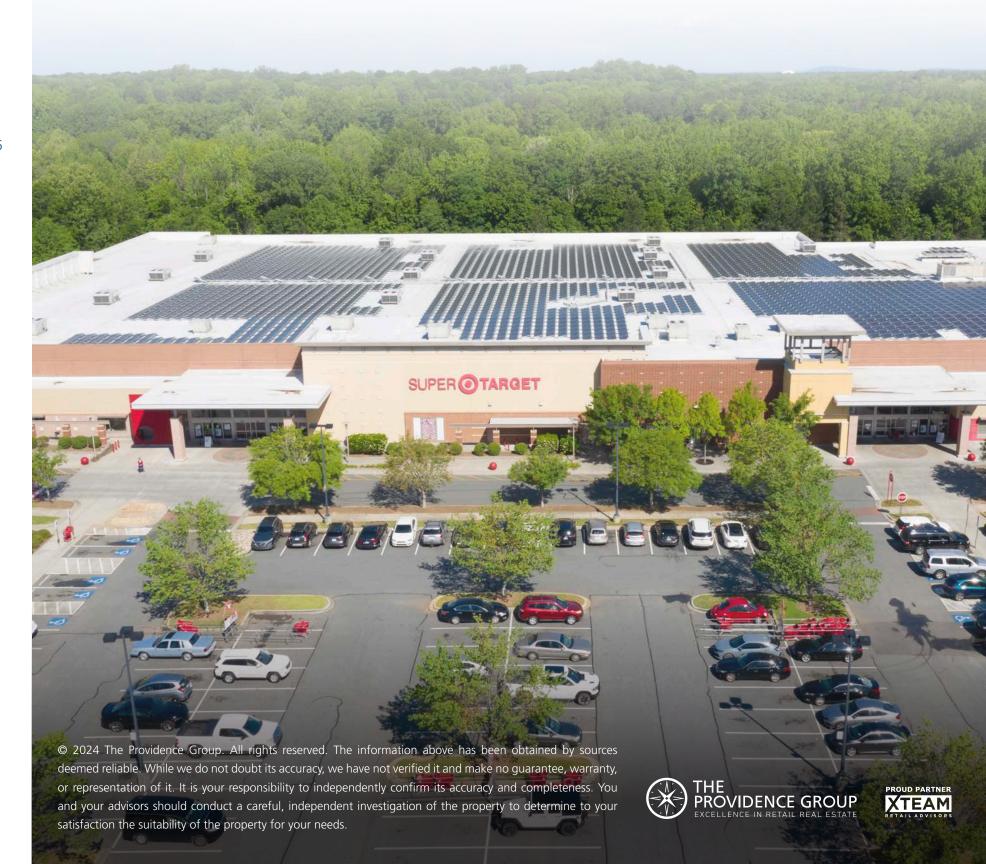

#### **PROPERTY HIGHLIGHTS**

This Super Target anchored center is adjacent to Northlake Mall, Charlotte's second largest regional mall. It has excellent access to I-485 and I-77 via W. T. Harris Blvd. This is a premier retail destination for the thriving North Charlotte communities.