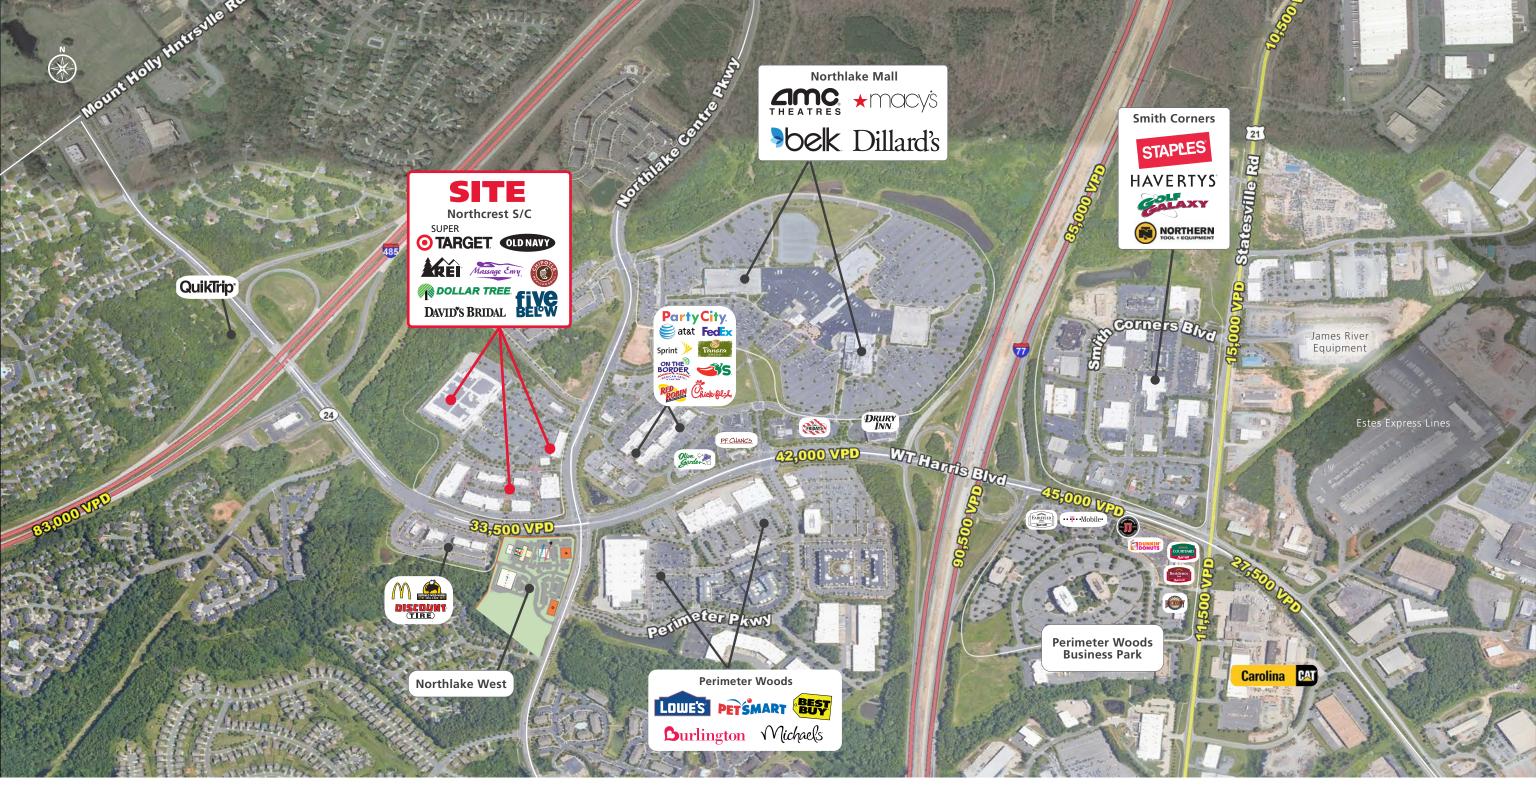

#### **PROPERTY HIGHLIGHTS**

This Super Target anchored center is adjacent to Northlake Mall, Charlotte's second largest regional mall. It has excellent access to I-485 and I-77 via W. T. Harris Blvd. This is a premier retail destination for the thriving North Charlotte communities.