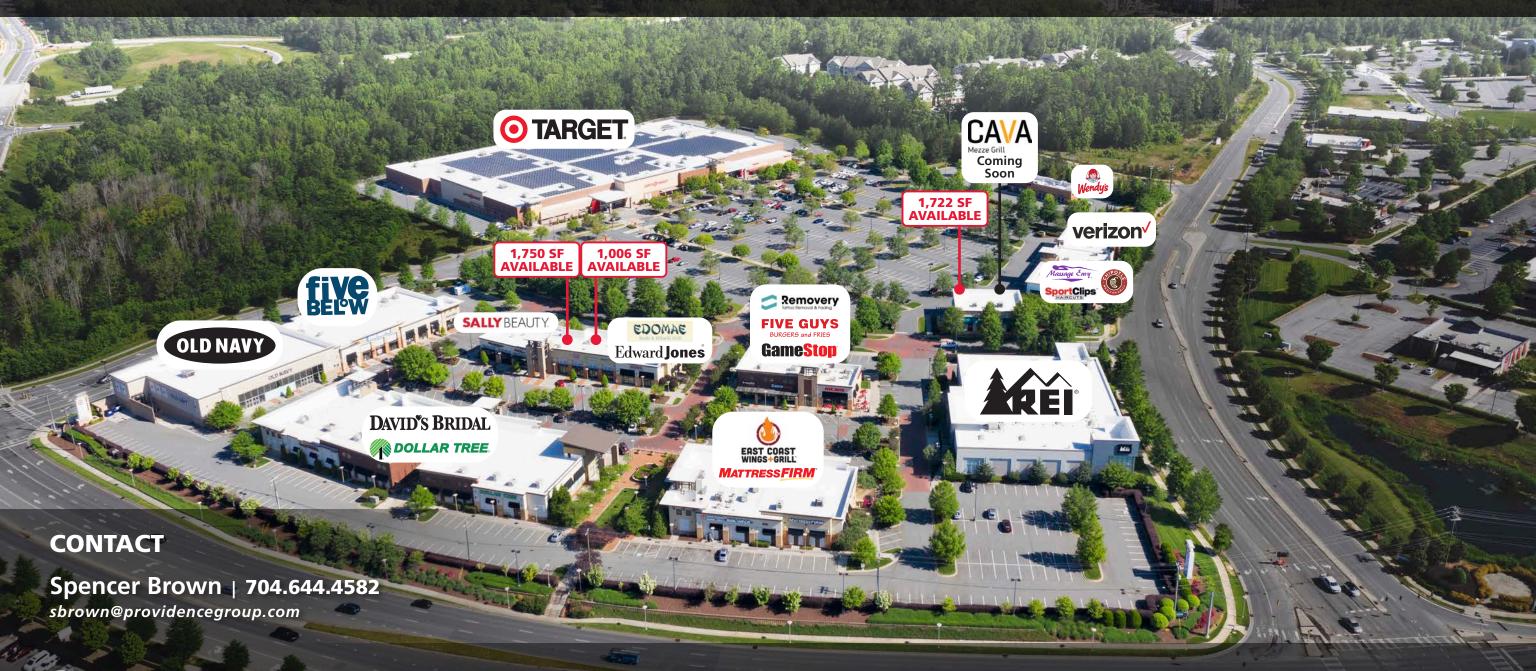

#### **PROPERTY HIGHLIGHTS**

This Super Target anchored center is adjacent to Northlake Mall, Charlotte's second largest regional mall. It has excellent access to I-485 and I-77 via W. T. Harris Blvd. This is a premier retail destination for the thriving North Charlotte communities.

#### **CO-TENANTS INCLUDE:**

DAVID'S BRIDAL FIVE

Spencer Brown | 704.644.4582 sbrown@providencegroup.com

# **NORTHCREST SHOPPING CENTER**

WEST W.T. HARRIS BLVD & NORTHLAKE CENTRE PKWY | CHARLOTTE, NC 28216

Unit # Sq Ft Tenant

| Unit# | Sq. Ft. | Tenant                   |
|-------|---------|--------------------------|
| 1     | 4,947   | Verizon Wireless         |
| 2     | 1,484   | One Main Financial       |
| 3     | 3,016   | Scrubs & Beyond          |
| 4     | 1,000   | Sports Clips             |
| 5a    | 2,407   | Crumbl Cookie            |
| 5b    | 2,260   | Chipotle                 |
| 6a    | 2,500   | CAVA Grill (coming soon) |
| 6B    | 1,722   | AVAILABLE                |
| 7     | 26,791  | R.E.I.                   |
| 8     | 3,526   | Mattress Firm            |
| 9     | 1,883   | Signature Nail & Spa     |
| 10a   | 2,562   | Consumer Cellular        |
| 10b   | 4,076   | East Coast Wings         |
| 11    | 11,232  | Dollar Tree              |
| 12    | 5,328   | Escapology               |
| 13    | 10,011  | David's Bridal           |
| 14    | 17,542  | Old Navy                 |
| 15a   | 8,197   | Five Below               |
| 15b   | 2,280   | Massage Envy             |
| 16    | 4,279   | America's Best           |
| 17    | 2,017   | Family Dentistry         |
|       |         |                          |

H&R Block 21 22 **Edward Jones** 23 2,435 Edomae Sushi 24 1,392 Removery 25 1,912 GameStop Five Guys 27 Target Wendy's

Spencer Brown 704.644.4582 sbrown@providencegroup.com